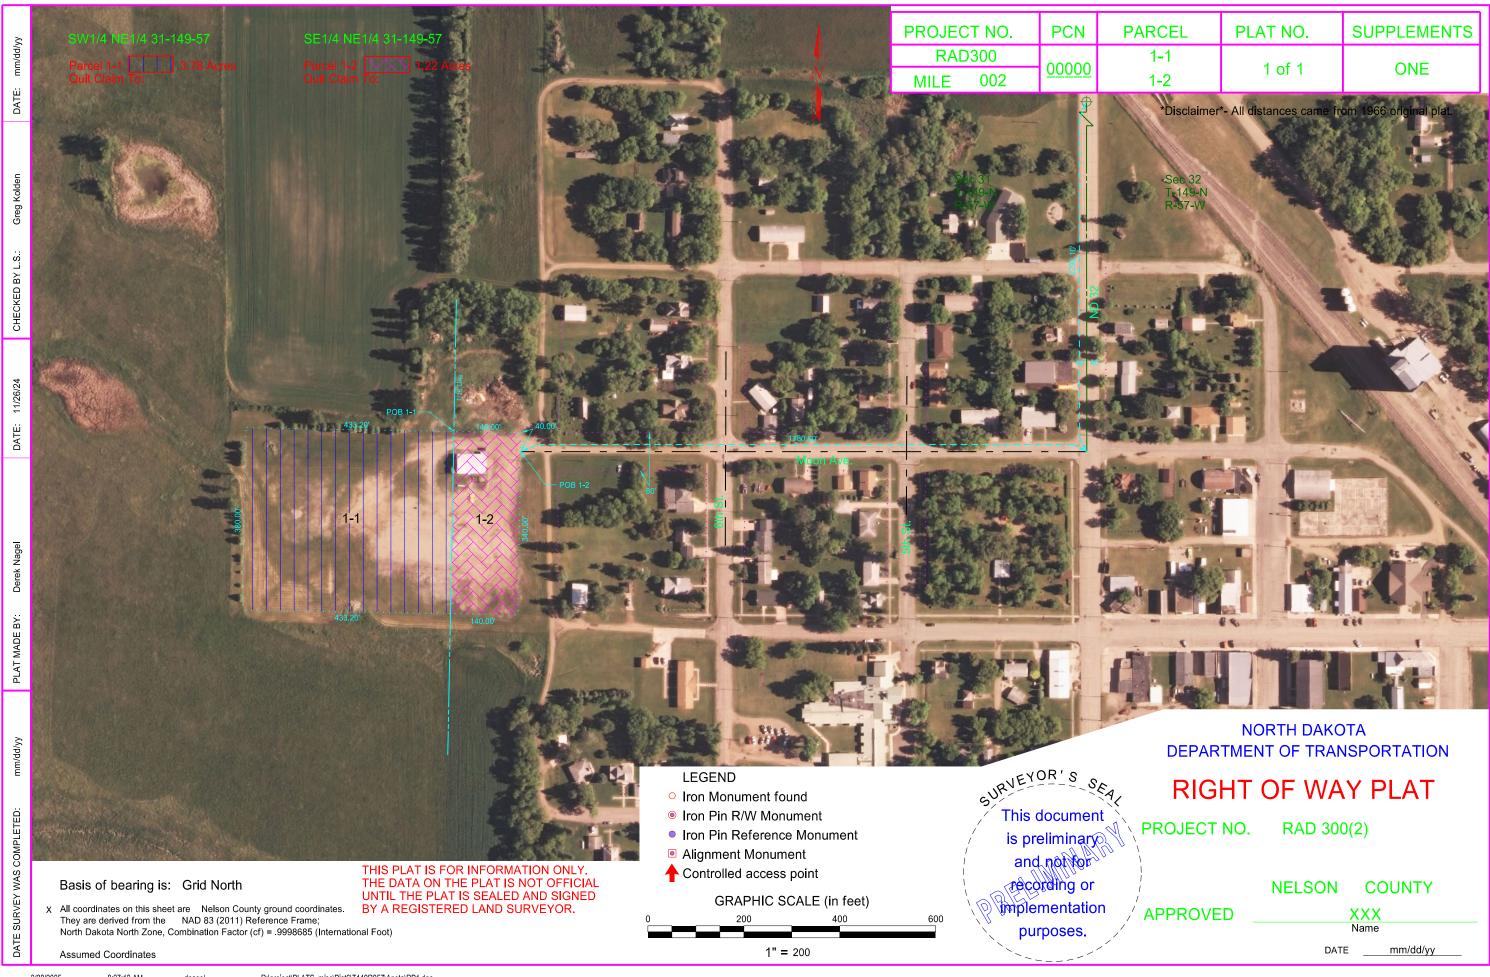

## Parcel 1-1

A portion of the SW1/4NE1/4 of Section 31, Township 149 N, Range 57 W, of the 5th Principal Meridian, County of Nelson, State of North Dakota, as shown on plat 1 of 1 and described as follows

Commencing at the NE corner of section 31, thence southerly along the east line of section 31 a distance of 2292.10 feet; thence westerly a distance of 1180.00 feet; thence north a distance of 40.00 feet; thence west a distance of 140.00 feet to the POINT OF BEGINNING; thence west a distance of 433.20 feet, thence south a distance of 380.00 feet; thence east a distance of 433.20 feet; thence north along the 1/16th line a distance of 380.00 feet to the POINT OF BEGINNING. END OF DESCRIPTION

Said parcel is shown on the plat as Parcel 1-1 and contains 3.78 acres more or less, and is subject to any easements or rights of way previously acquired.

The legal description was prepared by Gregory A. Kolden, North Dakota Department of Transportation, 608 East Boulevard Avenue, Bismarck, North Dakota, 58505-0700.

## Parcel 1-2

A portion of the SE1/4NE1/4 of Section 31, Township 149 N, Range 57 W, of the 5th Principal Meridian, County of Nelson, State of North Dakota, as shown on plat 1 of 1 and described as follows:

Commencing at the NE corner of section 31, thence southerly along the east line of section 31 a distance of 2292.10 feet; thence westerly a distance of 1180.00 feet to the POINT OF BEGINNING; thence north a distance of 40.00 feet; thence west a distance of 140.00 feet; thence south along the 1/16th line a distance of 380.00 feet; thence east a distance of 140.00 feet; thence north a distance of 340.00 feet to the POINT OF BEGINNING. END OF DESCRIPTION

Said parcel is shown on the plat as Parcel 1-2 and contains 1.22 acres more or less, and is subject to any easements or rights of way previously acquired.

The legal description was prepared by Gregory A. Kolden, North Dakota Department of Transportation, 608 East Boulevard Avenue, Bismarck, North Dakota, 58505-0700.