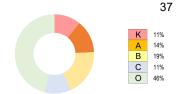

Total Crashes: 37 (Sorted by Date)
City:

Location: US 83 & ND 23

Start - End Date: 1/1/2015 - 12/31/2024 (10 Years)

**Notes:** Non-injury animal crashes were not included.

23 USC § 407 Documents NDDOT Reserves All Objections

## Statistics for Total Crashes

| Crash Severity            | Letter<br>Code | No. of<br>Crashes |
|---------------------------|----------------|-------------------|
| Fatal                     | K              | 4                 |
| Incapacitating Injury     | Α              | 5                 |
| Non-incapacitating Injury | В              | 7                 |
| Possible Injury           | С              | 4                 |
| Property Damage Only      | 0              | 17                |