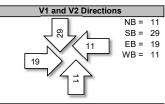

|      |       |             |             |               | Manner of Collsion |               |         |          |    |      |            |          |                                                                                                                                                                                                                                                                                                                                                                                                                                                                                                                                                                                                                                                                                                                                                                                                                                                                                                                                                                                                                                                                                                                                                                                                                                                                                                                                                                                                                                                                                                                                                                                                                                                                                                                                                                                                                                                                                                                                            |           |          |          |          | Severity                       |            |   | Surface Cond. |          |          |           |       |     |   |     |    |     |     |         |            |
|------|-------|-------------|-------------|---------------|--------------------|---------------|---------|----------|----|------|------------|----------|--------------------------------------------------------------------------------------------------------------------------------------------------------------------------------------------------------------------------------------------------------------------------------------------------------------------------------------------------------------------------------------------------------------------------------------------------------------------------------------------------------------------------------------------------------------------------------------------------------------------------------------------------------------------------------------------------------------------------------------------------------------------------------------------------------------------------------------------------------------------------------------------------------------------------------------------------------------------------------------------------------------------------------------------------------------------------------------------------------------------------------------------------------------------------------------------------------------------------------------------------------------------------------------------------------------------------------------------------------------------------------------------------------------------------------------------------------------------------------------------------------------------------------------------------------------------------------------------------------------------------------------------------------------------------------------------------------------------------------------------------------------------------------------------------------------------------------------------------------------------------------------------------------------------------------------------|-----------|----------|----------|----------|--------------------------------|------------|---|---------------|----------|----------|-----------|-------|-----|---|-----|----|-----|-----|---------|------------|
|      |       |             |             |               |                    | Angle         |         |          |    | Rea  | r End      |          |                                                                                                                                                                                                                                                                                                                                                                                                                                                                                                                                                                                                                                                                                                                                                                                                                                                                                                                                                                                                                                                                                                                                                                                                                                                                                                                                                                                                                                                                                                                                                                                                                                                                                                                                                                                                                                                                                                                                            | Left Turn |          |          |          | Sideswipe Same Dir.            |            |   |               |          |          |           |       |     |   |     | ~  |     |     |         |            |
|      |       |             |             | NB+EB         | NB+WB              | SB+EB         | SB+WB   |          | NB | SB E | B WB       |          | NB to WB                                                                                                                                                                                                                                                                                                                                                                                                                                                                                                                                                                                                                                                                                                                                                                                                                                                                                                                                                                                                                                                                                                                                                                                                                                                                                                                                                                                                                                                                                                                                                                                                                                                                                                                                                                                                                                                                                                                                   | SB to EB  | EB to NB | WB to SB |          | NB                             | SB EB W    | В | _             | l e      | /eh      | n/othe    |       |     |   |     |    |     |     | ≥       | <u>ឆ</u> ្ |
| Year |       | tart<br>ate | End<br>Date | $\rightarrow$ | <b>←</b>           | $\rightarrow$ | <u></u> | Subtotal | *  | *    | <b>→</b> ← | Subtotal | \rangle \[ \sqrt{\sqrt{\sqrt{\sqrt{\sqrt{\sqrt{\sqrt{\sqrt{\sqrt{\sqrt{\sqrt{\sqrt{\sqrt{\sqrt{\sqrt{\sqrt{\sqrt{\sqrt{\sqrt{\sqrt{\sqrt{\sqrt{\sqrt{\sqrt{\sqrt{\sqrt{\sqrt{\sqrt{\sqrt{\sqrt{\sqrt{\sqrt{\sqrt{\sqrt{\sqrt{\sqrt{\sqrt{\sqrt{\sqrt{\sqrt{\sqrt{\sqrt{\sqrt{\sqrt{\sqrt{\sqrt{\sqrt{\sqrt{\sqrt{\sqrt{\sqrt{\sqrt{\sqrt{\sqrt{\sqrt{\sqrt{\sqrt{\sqrt{\sqrt{\sqrt{\sqrt{\sqrt{\sqrt{\sqrt{\sqrt{\sqrt{\sqrt{\sqrt{\sqrt{\sqrt{\sqrt{\sqrt{\sqrt{\sqrt{\sqrt{\sqrt{\sqrt{\sqrt{\sqrt{\sqrt{\sqrt{\sqrt{\sqrt{\sqrt{\sqrt{\sqrt{\sqrt{\sqrt{\sqrt{\sqrt{\sqrt{\sqrt{\sqrt{\sqrt{\sqrt{\sqrt{\sqrt{\sqrt{\sqrt{\sqrt{\sqrt{\sqrt{\sqrt{\sqrt{\sqrt{\sqrt{\sqrt{\sqrt{\sqrt{\sqrt{\sqrt{\sqrt{\sqrt{\sqrt{\sqrt{\sqrt{\sqrt{\sqrt{\sqrt{\sqrt{\sqrt{\sqrt{\sqrt{\sqrt{\sqrt{\sqrt{\sqrt{\sqrt{\sqrt{\sqrt{\sqrt{\sqrt{\sqrt{\sqrt{\sqrt{\sqrt{\sqrt{\sqrt{\sqrt{\sqrt{\sqrt{\sqrt{\sqrt{\sqrt{\sqrt{\sqrt{\sqrt{\sqrt{\sqrt{\sqrt{\sqrt{\sqrt{\sqrt{\sqrt{\sqrt{\sqrt{\sqrt{\sqrt{\sqrt{\sqrt{\sqrt{\sqrt{\sqrt{\sqrt{\sqrt{\sqrt{\sqrt{\sqrt{\sqrt{\sqrt{\sqrt{\sqrt{\sqrt{\sqrt{\sqrt{\sqrt{\sqrt{\sqrt{\sqrt{\sqrt{\sqrt{\sqrt{\sqrt{\sqrt{\sqrt{\sqrt{\sqrt{\sqrt{\sqrt{\sqrt{\sqrt{\sqrt{\sqrt{\sqrt{\sqrt{\sqrt{\sqrt{\sqrt{\sqrt{\sqrt{\sqrt{\sqrt{\sqrt{\sqrt{\sqrt{\sqrt{\sqrt{\sqrt{\sqrt{\sqrt{\sqrt{\sqrt{\sqrt{\sqrt{\sqrt{\sqrt{\sqrt{\sqrt{\sqrt{\sqrt{\sqrt{\sqrt{\sqrt{\sqrt{\sqrt{\sqrt{\sqrt{\sqrt{\sqrt{\sqrt{\sqrt{\sqrt{\sqrt{\sqrt{\sqrt{\sqrt{\sqrt{\sqrt{\sqrt{\sqrt{\sqrt{\sqrt{\sqrt{\sqrt{\sqrt{\sqrt{\sqrt{\sqrt{\sqrt{\sqrt{\sqrt{\sqrt{\sqrt{\sqrt{\sqrt{\sqrt{\sqrt{\sqrt{\sqrt{\sqrt{\sqrt{\sqrt{\sqrt{\sqrt{\sq}}}}}\sqrt{\sqrt{\sqrt{\sqrt{\sqrt{\sqrt{\sqrt{\sqrt{\sqrt{\sqrt{\sqrt{\sqrt{\sqrt{\sqrt{\sqrt{\sqrt{\sqrt{\sqrt{\sqrt{\sqrt{\sqrt{\sqrt{\sqrt{\sqrt{\sqrt{\sqrt{\sqrt{\sqrt{\sqrt{\sq}}}}}}}\signt{\sqrt{\sqrt{\sq}}}}}}\sqrt{\sqrt{\sq}}}}}}}}}}}}}}}}}}}}}}}}}}}}}}}}}}}} | 1         | _1←      | > V      | Subtotal | $\uparrow \uparrow \downarrow$ | <b>↓</b> ↓ |   | Backing       | Ped/Bike | Single ∨ | Head-on/o | Total | K A | В | С   | 0  | Dry | Wet | lce/Sno | Construc   |
| 1    | 1/1   | 1/15        | 12/31/15    | 1             |                    | 2             | 2       | 5        |    |      |            |          |                                                                                                                                                                                                                                                                                                                                                                                                                                                                                                                                                                                                                                                                                                                                                                                                                                                                                                                                                                                                                                                                                                                                                                                                                                                                                                                                                                                                                                                                                                                                                                                                                                                                                                                                                                                                                                                                                                                                            |           | •        |          |          | <u> </u>                       | ' '        | - |               |          |          |           | 5     |     | 2 |     | 3  | 5   |     |         | $\Box$     |
| 2    | 1/1   | 1/16        | 12/31/16    |               |                    | 1             | 3       | 4        |    |      |            |          |                                                                                                                                                                                                                                                                                                                                                                                                                                                                                                                                                                                                                                                                                                                                                                                                                                                                                                                                                                                                                                                                                                                                                                                                                                                                                                                                                                                                                                                                                                                                                                                                                                                                                                                                                                                                                                                                                                                                            |           |          |          |          |                                |            |   |               |          |          |           | 4     | 1   | 1 | 1   | 1  | 4   |     |         | 1          |
| 3    | 1/1   | 1/17        | 12/31/17    |               |                    | 1             | 1       | 2        |    |      |            |          |                                                                                                                                                                                                                                                                                                                                                                                                                                                                                                                                                                                                                                                                                                                                                                                                                                                                                                                                                                                                                                                                                                                                                                                                                                                                                                                                                                                                                                                                                                                                                                                                                                                                                                                                                                                                                                                                                                                                            |           |          |          |          |                                | 1          | 1 |               |          | 3        |           | 6     | 1   |   | 1   | 4  | 5   |     | 1       |            |
| 4    | 1/1   | 1/18        | 12/31/18    |               |                    |               |         |          |    |      |            |          |                                                                                                                                                                                                                                                                                                                                                                                                                                                                                                                                                                                                                                                                                                                                                                                                                                                                                                                                                                                                                                                                                                                                                                                                                                                                                                                                                                                                                                                                                                                                                                                                                                                                                                                                                                                                                                                                                                                                            |           |          |          |          |                                |            |   |               |          |          | 1         | 1     |     |   |     | 1  | 1   |     |         |            |
| 5    | 1/1   | 1/19        | 12/31/19    |               |                    | 1             | 1       | 2        |    |      |            |          |                                                                                                                                                                                                                                                                                                                                                                                                                                                                                                                                                                                                                                                                                                                                                                                                                                                                                                                                                                                                                                                                                                                                                                                                                                                                                                                                                                                                                                                                                                                                                                                                                                                                                                                                                                                                                                                                                                                                            |           |          |          |          | 1                              |            | 1 |               |          |          |           | 3     | 1   |   | 1   | 1  | 1   | 1   | 1       |            |
| 6    | 1/1   | 1/20        | 12/31/20    |               |                    | 1             | 1       | 2        |    |      |            |          |                                                                                                                                                                                                                                                                                                                                                                                                                                                                                                                                                                                                                                                                                                                                                                                                                                                                                                                                                                                                                                                                                                                                                                                                                                                                                                                                                                                                                                                                                                                                                                                                                                                                                                                                                                                                                                                                                                                                            |           |          |          |          |                                |            |   |               |          |          |           | 2     | 1 1 |   |     |    | 2   |     |         |            |
| 7    | 1/1   | 1/21        | 12/31/21    | 1             |                    | 1             | 1       | 3        |    |      |            |          |                                                                                                                                                                                                                                                                                                                                                                                                                                                                                                                                                                                                                                                                                                                                                                                                                                                                                                                                                                                                                                                                                                                                                                                                                                                                                                                                                                                                                                                                                                                                                                                                                                                                                                                                                                                                                                                                                                                                            |           |          |          |          |                                |            |   |               |          |          |           | 3     |     | 2 |     | 1  | 3   |     |         |            |
| 8    | 1/1   | 1/22        | 12/31/22    |               |                    | 2             |         | 2        |    |      |            |          |                                                                                                                                                                                                                                                                                                                                                                                                                                                                                                                                                                                                                                                                                                                                                                                                                                                                                                                                                                                                                                                                                                                                                                                                                                                                                                                                                                                                                                                                                                                                                                                                                                                                                                                                                                                                                                                                                                                                            |           |          | 1        | 1        |                                | 1          | 1 |               |          | 1        |           | 5     | 1   | 1 | 1   | 2  | 3   | 1   | 1       |            |
| 9    | 1/1   | 1/23        | 12/31/23    |               |                    | 2             | 1       | 3        |    |      |            |          |                                                                                                                                                                                                                                                                                                                                                                                                                                                                                                                                                                                                                                                                                                                                                                                                                                                                                                                                                                                                                                                                                                                                                                                                                                                                                                                                                                                                                                                                                                                                                                                                                                                                                                                                                                                                                                                                                                                                            |           |          |          |          | 1                              |            | 1 |               |          |          |           | 4     | 3   |   |     | 1  | 4   |     |         |            |
| 10   | ) 1/1 | 1/24        | 12/31/24    | 1             |                    | 1             |         | 2        |    | 1    |            | 1        |                                                                                                                                                                                                                                                                                                                                                                                                                                                                                                                                                                                                                                                                                                                                                                                                                                                                                                                                                                                                                                                                                                                                                                                                                                                                                                                                                                                                                                                                                                                                                                                                                                                                                                                                                                                                                                                                                                                                            |           |          |          |          | 1                              |            | 1 |               |          |          |           | 4     |     | 1 |     | 3  | 3   |     | 1       |            |
|      |       |             |             | 3             |                    | 12            | 10      | 25       |    | 1    |            | 1        |                                                                                                                                                                                                                                                                                                                                                                                                                                                                                                                                                                                                                                                                                                                                                                                                                                                                                                                                                                                                                                                                                                                                                                                                                                                                                                                                                                                                                                                                                                                                                                                                                                                                                                                                                                                                                                                                                                                                            |           |          | 1        | 1        | 3                              | 2          | 5 |               |          | 4        | 1         | 37    | 4   | 5 | 7 4 | 17 | 31  | 2   | 4       | 1          |