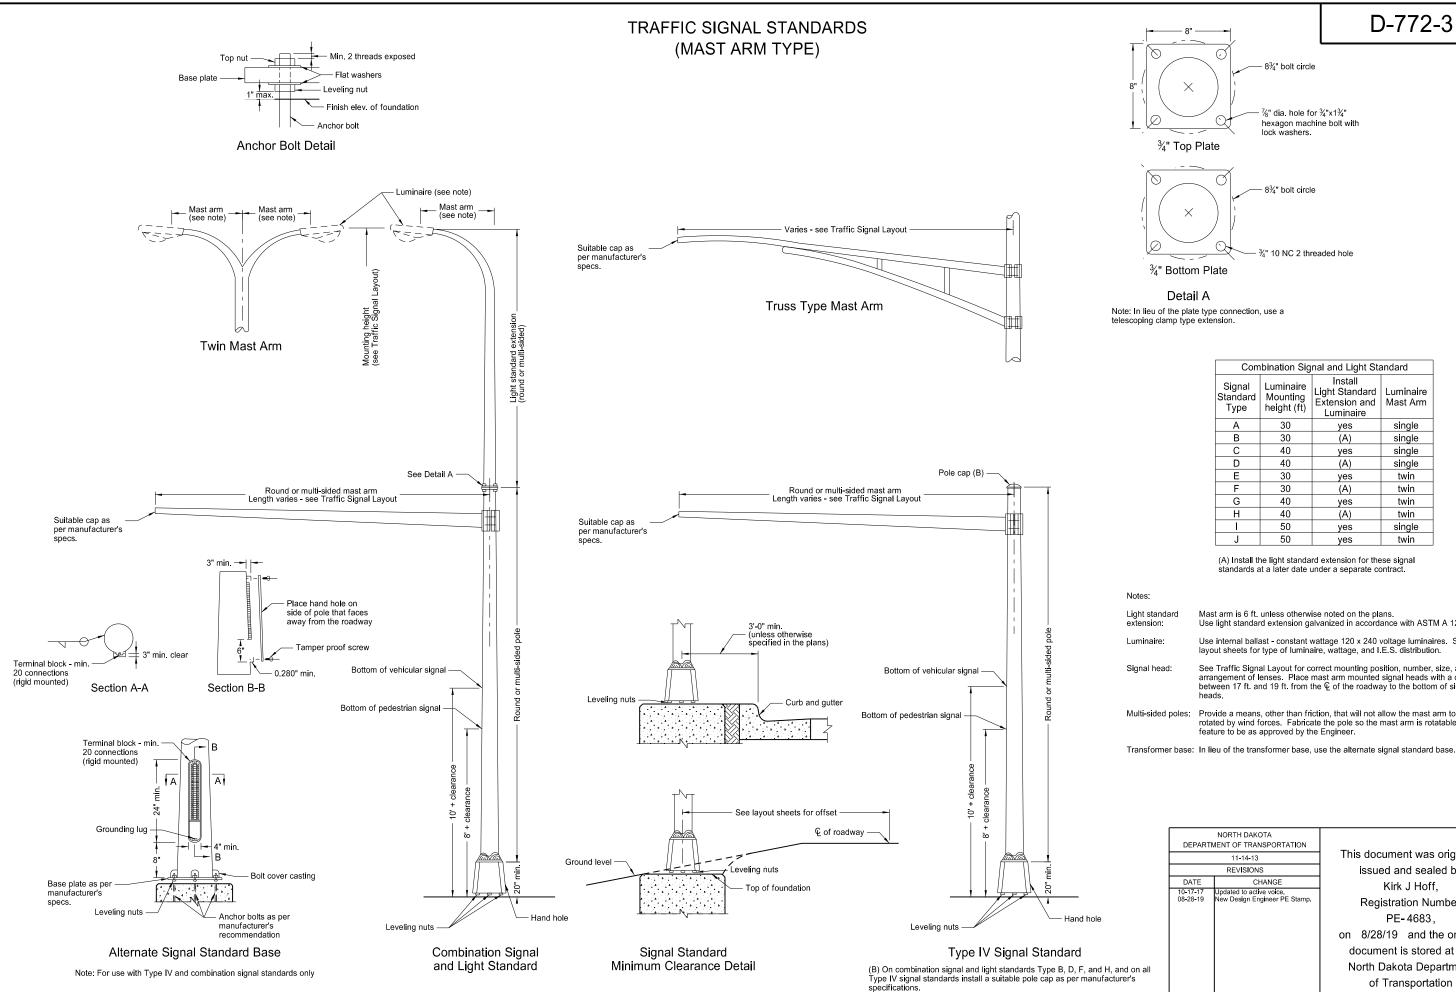

| Combination Signal and Light Standard |                                      |                                                         |                       |  |  |
|---------------------------------------|--------------------------------------|---------------------------------------------------------|-----------------------|--|--|
| Signal<br>Standard<br>Type            | Luminaire<br>Mounting<br>height (ft) | Install<br>Light Standard<br>Extension and<br>Luminaire | Luminaire<br>Mast Arm |  |  |
| A                                     | 30                                   | yes                                                     | single                |  |  |
| В                                     | 30                                   | (A)                                                     | single                |  |  |
| С                                     | 40                                   | yes                                                     | single                |  |  |
| D                                     | 40                                   | (A)                                                     | single                |  |  |
| E                                     | 30                                   | yes                                                     | twin                  |  |  |
| F                                     | 30                                   | (A)                                                     | twin                  |  |  |
| G                                     | 40                                   | yes                                                     | twin                  |  |  |
| Н                                     | 40                                   | (A)                                                     | twin                  |  |  |
|                                       | 50                                   | yes                                                     | single                |  |  |
| J                                     | 50                                   | yes                                                     | twin                  |  |  |

(A) Install the light standard extension for these signal standards at a later date under a separate contract.

| Notes:                       |                                                                                                                                                                                                                                                           |  |
|------------------------------|-----------------------------------------------------------------------------------------------------------------------------------------------------------------------------------------------------------------------------------------------------------|--|
| Light standard<br>extension: | Mast arm is 6 ft. unless otherwise noted on the plans.<br>Use light standard extension galvanized in accordance with ASTM A 123.                                                                                                                          |  |
| Luminaire:                   | Use internal ballast - constant wattage 120 x 240 voltage luminaires. See layout sheets for type of luminaire, wattage, and I.E.S. distribution.                                                                                                          |  |
| Signal head:                 | See Traffic Signal Layout for correct mounting position, number, size, and arrangement of lenses. Place mast arm mounted signal heads with a clearance between 17 ft. and 19 ft. from the $\textcircled{e}$ of the roadway to the bottom of signal heads. |  |
| Multi-sided poles:           | Provide a means, other than friction, that will not allow the mast arm to be rotated by wind forces. Fabricate the pole so the mast arm is rotatable. Thi feature to be as approved by the Engineer.                                                      |  |
|                              |                                                                                                                                                                                                                                                           |  |

|                      | NORTH DAKOTA<br>DEPARTMENT OF TRANSPORTATION              |                                |                              |  |
|----------------------|-----------------------------------------------------------|--------------------------------|------------------------------|--|
|                      | 11-14-13                                                  |                                | This document was originally |  |
|                      | REVISIONS                                                 |                                | issued and sealed by         |  |
|                      | DATE                                                      | CHANGE                         | Kirk J Hoff,                 |  |
| 10-17-17<br>08-28-19 | Updated to active voice.<br>New Design Engineer PE Stamp. | ,                              |                              |  |
|                      | 00 20 10                                                  | new Besign Engineer r E etamp. | Registration Number          |  |
|                      |                                                           |                                | PE-4683,                     |  |
|                      |                                                           |                                | on 8/28/19 and the original  |  |
|                      |                                                           |                                | document is stored at the    |  |
| all                  |                                                           |                                | North Dakota Department      |  |
|                      |                                                           |                                | of Transportation            |  |
|                      |                                                           |                                |                              |  |