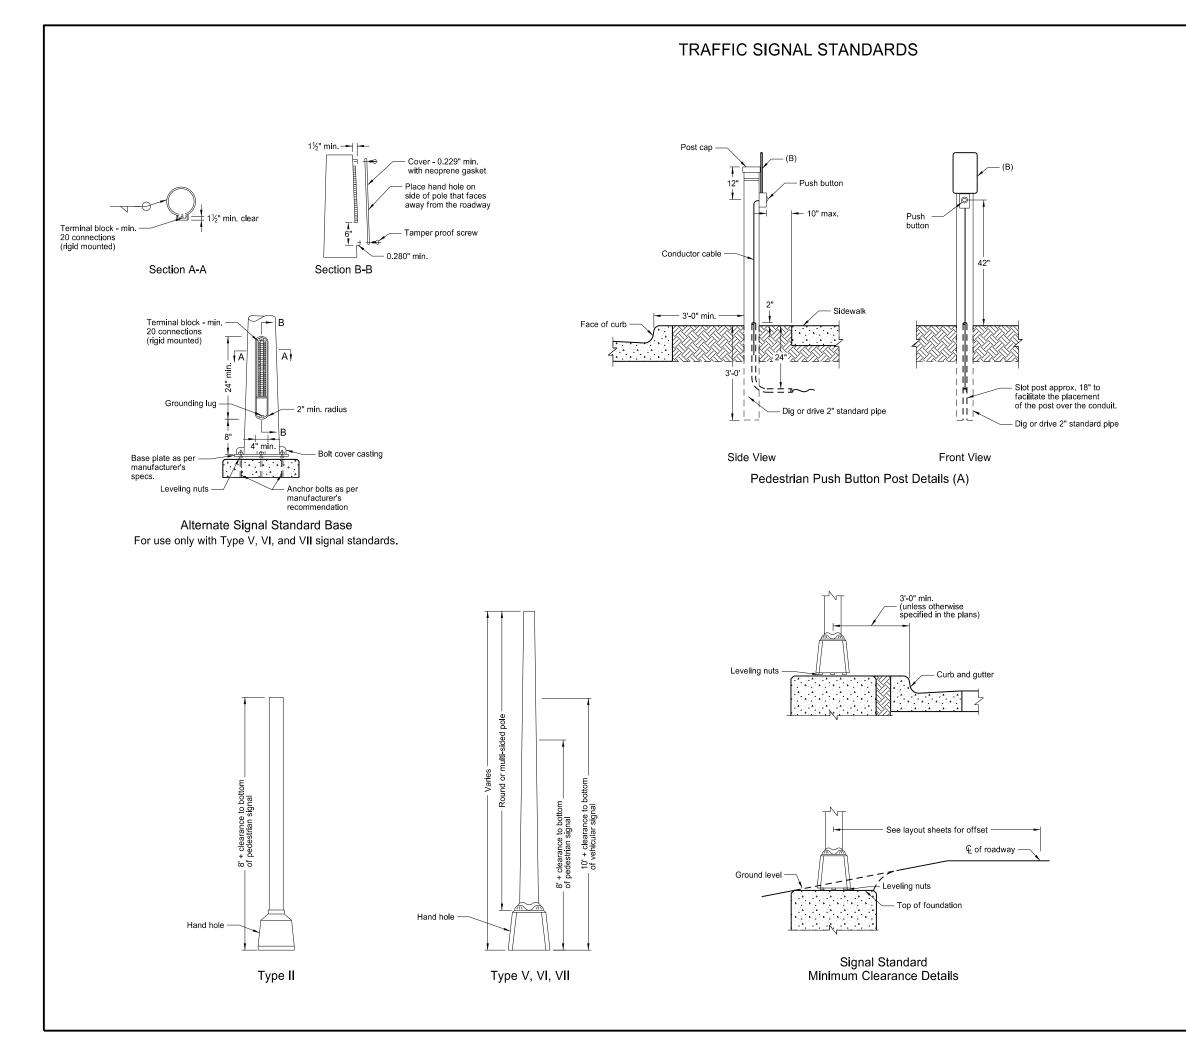

Transformer Base: In lieu of transformer base use alternate signal standard base.

| NORTH DAKOTA<br>DEPARTMENT OF TRANSPORTATION |                                                               |                              |
|----------------------------------------------|---------------------------------------------------------------|------------------------------|
| 11-14-13                                     |                                                               | This document was originally |
| REVISIONS                                    |                                                               | issued and sealed by         |
| DATE                                         | CHANGE                                                        | Kirk J Hoff,                 |
| 10-17-17<br>10-25-19                         | Updated to active voice.<br>Added 10" dim for ped pushbutton. | Registration Number          |
|                                              |                                                               | PE-4683,                     |
|                                              |                                                               | on 10/25/19 and the original |
|                                              |                                                               | document is stored at the    |
|                                              |                                                               | North Dakota Department      |
|                                              |                                                               | of Transportation            |
|                                              |                                                               |                              |