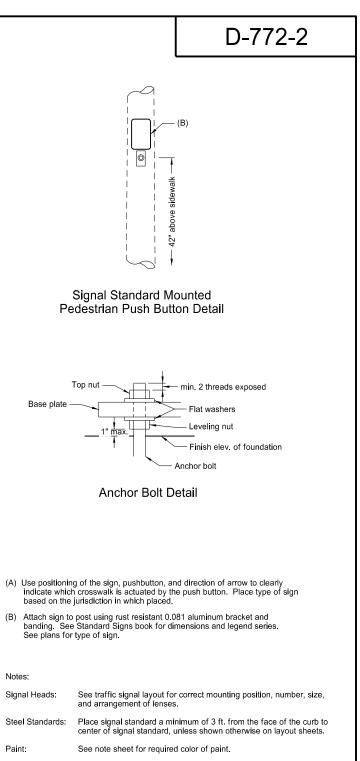

Transformer Base: In lieu of transformer base use alternate signal standard base.

| NORTH DAKOTA<br>DEPARTMENT OF TRANSPORTATION |                                                               |                              |
|----------------------------------------------|---------------------------------------------------------------|------------------------------|
| 11-14-13                                     |                                                               | This document was originally |
| REVISIONS                                    |                                                               | issued and sealed by         |
| DATE                                         | CHANGE                                                        | Kirk J Hoff,                 |
| 10-17-17<br>10-25-19                         | Updated to active voice.<br>Added 10" dim for ped pushbutton. | Registration Number          |
|                                              |                                                               | PE-4683,                     |
|                                              |                                                               | on 10/25/19 and the original |
|                                              |                                                               | document is stored at the    |
|                                              |                                                               | North Dakota Department      |
|                                              |                                                               | of Transportation            |
|                                              |                                                               |                              |