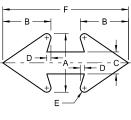

## ROUNDABOUT

| DESIGNATION | LETTER SIZE<br>(Upper Case) | А     | В      | С      | D      | E      | F      | G       | Н      | J       | к      | L      | М      |
|-------------|-----------------------------|-------|--------|--------|--------|--------|--------|---------|--------|---------|--------|--------|--------|
| ND_6IN      | 6"                          | 5.25" | 4.688" | 2"     | 0.375" | 0.375" | 6.5"   | 10.125" | 6.094" | 10.75"  | 1.168" | 1.25"  | 2.625" |
| ND_8IN      | 8"                          | 7"    | 5.75"  | 2.625" | 0.5"   | 0.5"   | 8.688" | 13.5"   | 8.166" | 14.333" | 1.557" | 1.667" | 3.5"   |

## D-754-9

NOTE: Measure rotation angle of arrows counterclockwise from positions shown in details.

TYPE D

| LETTER SIZE<br>(Upper Case) | А                                           | В                                                        | С                                                                                             | D                                                                                                                         | Е                                                                                                                                                    | F                                                                                                                                                                                           |
|-----------------------------|---------------------------------------------|----------------------------------------------------------|-----------------------------------------------------------------------------------------------|---------------------------------------------------------------------------------------------------------------------------|------------------------------------------------------------------------------------------------------------------------------------------------------|---------------------------------------------------------------------------------------------------------------------------------------------------------------------------------------------|
| 2"                          | 2"                                          | 1.625"                                                   | 0.75"                                                                                         | 0.125"                                                                                                                    | 0.125"                                                                                                                                               | 3"                                                                                                                                                                                          |
| 4"                          | 4"                                          | 3.313"                                                   | 1.5"                                                                                          | 0.25"                                                                                                                     | 0.25"                                                                                                                                                | 6"                                                                                                                                                                                          |
| 6"                          | 6"                                          | 4.875"                                                   | 2.25"                                                                                         | 0.375"                                                                                                                    | 0.375"                                                                                                                                               | 9"                                                                                                                                                                                          |
| 8"                          | 8"                                          | 6.625"                                                   | 3"                                                                                            | 0.5"                                                                                                                      | 0.5"                                                                                                                                                 | 12"                                                                                                                                                                                         |
| 10"                         | 10"                                         | 8.375"                                                   | 3.75"                                                                                         | 0.75"                                                                                                                     | 0.75"                                                                                                                                                | 15"                                                                                                                                                                                         |
| 12"                         | 12"                                         | 10"                                                      | 4.5"                                                                                          | 0.875"                                                                                                                    | 0.875"                                                                                                                                               | 18"                                                                                                                                                                                         |
|                             | (Upper Case)<br>2"<br>4"<br>6"<br>8"<br>10" | (Upper Case) A   2" 2"   4" 4"   6" 6"   8" 8"   10" 10" | (Upper Case) A B   2" 2" 1.625"   4" 4" 3.313"   6" 6" 4.875"   8" 8" 6.625"   10" 10" 8.375" | (Upper Case) A B C   2" 2" 1.625" 0.75"   4" 4" 3.313" 1.5"   6" 6" 4.875" 2.25"   8" 8" 6.625" 3"   10" 10" 8.375" 3.75" | (Upper Case) A B C D   2" 1.625" 0.75" 0.125"   4" 3.313" 1.5" 0.25"   6" 6" 4.875" 2.25" 0.375"   8" 8" 6.625" 3" 0.5"   10" 10" 8.375" 3.75" 0.75" | (Upper Case) A B C D E   2" 2" 1.625" 0.75" 0.125" 0.125"   4" 4" 3.313" 1.5" 0.25" 0.25"   6" 6" 4.875" 2.25" 0.375" 0.375"   8" 8" 6.625" 3" 0.5" 0.5"   10" 10" 8.375" 3.75" 0.75" 0.75" |

DOUBLE

SPECIAL

| ON | А  | В      | С      | D             | E      | F     | USES                          |
|----|----|--------|--------|---------------|--------|-------|-------------------------------|
| 1  | 2" | 1.625" | 0.75"  | 0.125"        | 0.125" | 7.75" | Parking Signs<br>(Regulatory) |
| N  | 7" | 5.75"  | 2.625" | 0 <u>.</u> 5" | 0.5"   | 15"   | Frontage Road Signs           |