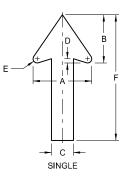

## LETTER AND ARROW DETAILS

## DETERMINE SIZE OF THE FRACTION AS FOLLOWS:

| SYMBOL | TITLE                   | RATIO TO HEIGHT OF<br>CAPITAL OR UPPER CASE |
|--------|-------------------------|---------------------------------------------|
| A      | Letter height           | 1.0 of capital or upper case                |
| В      | Fraction height         | 1.5 X A                                     |
| С      | Fraction width          | 2.5 X A                                     |
| D      | Fraction width          | 2 X A                                       |
| E      | Space to next character | 1 to 1.5 X A                                |
| F(A)   | Length of diagonal      | 1.75 X A                                    |

(A) Center diagonal stroke of fraction optically.

32" DOWN ARROW

TYPE A

TYPE B

| (           |                             |         |         |        |        |        |      |       |
|-------------|-----------------------------|---------|---------|--------|--------|--------|------|-------|
| DESIGNATION | LETTER SIZE<br>(Upper Case) | A       | В       | С      | D      | Е      | F    | G     |
| ND_6IN      | 6"                          | 12"     | 9.125"  | 3"     | 1"     | 0.625" | 20"  | 13.5" |
| ND_8IN      | 8"                          | 15.125" | 11.563" | 3.75"  | 1.313" | 0.813" | 25"  | 17"   |
| ND_10IN     | 10"                         |         |         |        |        |        |      |       |
| ND_12IN     | 12"                         | 18.25"  | 14"     | 4.5"   | 1.5"   | 0.75"  | 30"  | 20"   |
| ND_13IN     | 13.3"                       |         |         |        |        |        |      |       |
| ND_16IN     | 16"                         | 22.25"  | 17"     | 5.375" | 1.75"  | 1"     | 35"  | 25"   |
| ND_20IN     | 20"                         | 22.25   |         | 5.575  | 1.75   | 1      | - 30 | 25    |

NOTE: Arrow size on gore signs is based on the letter size of "EXIT".

D

DESIGNATIO ND\_0.75IN ND\_2.625IN