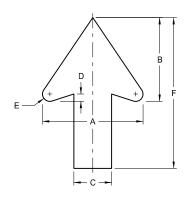

NOTE: Arrow size on gore signs is based on the letter size of "EXIT".

D

DESIGNATIO ND\_0.75IN ND\_2.625IN

## ROUNDABOUT

| DESIGNATION | LETTER SIZE<br>(Upper Case) | А     | В      | С      | D      | E      | F      | G       | Н      | J       | к      | L      | М      |
|-------------|-----------------------------|-------|--------|--------|--------|--------|--------|---------|--------|---------|--------|--------|--------|
| ND_6IN      | 6"                          | 5.25" | 4.688" | 2"     | 0.375" | 0.375" | 6.5"   | 10.125" | 6.094" | 10.75"  | 1.168" | 1.25"  | 2.625" |
| ND_8IN      | 8"                          | 7"    | 5.75"  | 2.625" | 0.5"   | 0.5"   | 8.688" | 13.5"   | 8.166" | 14.333" | 1.557" | 1.667" | 3.5"   |

## D-754-9

NOTE: Measure rotation angle of arrows counterclockwise from positions shown in details.

TYPE D

| LETTER SIZE<br>(Upper Case) | А                                           | В                                                        | С                                                                                             | D                                                                                                                         | Е                                                                                                                                                    | F                                                                                                                                                                                           |
|-----------------------------|---------------------------------------------|----------------------------------------------------------|-----------------------------------------------------------------------------------------------|---------------------------------------------------------------------------------------------------------------------------|------------------------------------------------------------------------------------------------------------------------------------------------------|---------------------------------------------------------------------------------------------------------------------------------------------------------------------------------------------|
| 2"                          | 2"                                          | 1.625"                                                   | 0.75"                                                                                         | 0.125"                                                                                                                    | 0.125"                                                                                                                                               | 3"                                                                                                                                                                                          |
| 4"                          | 4"                                          | 3.313"                                                   | 1.5"                                                                                          | 0.25"                                                                                                                     | 0.25"                                                                                                                                                | 6"                                                                                                                                                                                          |
| 6"                          | 6"                                          | 4.875"                                                   | 2.25"                                                                                         | 0.375"                                                                                                                    | 0.375"                                                                                                                                               | 9"                                                                                                                                                                                          |
| 8"                          | 8"                                          | 6.625"                                                   | 3"                                                                                            | 0.5"                                                                                                                      | 0.5"                                                                                                                                                 | 12"                                                                                                                                                                                         |
| 10"                         | 10"                                         | 8.375"                                                   | 3.75"                                                                                         | 0.75"                                                                                                                     | 0.75"                                                                                                                                                | 15"                                                                                                                                                                                         |
| 12"                         | 12"                                         | 10"                                                      | 4.5"                                                                                          | 0.875"                                                                                                                    | 0.875"                                                                                                                                               | 18"                                                                                                                                                                                         |
|                             | (Upper Case)<br>2"<br>4"<br>6"<br>8"<br>10" | (Upper Case) A   2" 2"   4" 4"   6" 6"   8" 8"   10" 10" | (Upper Case) A B   2" 2" 1.625"   4" 4" 3.313"   6" 6" 4.875"   8" 8" 6.625"   10" 10" 8.375" | (Upper Case) A B C   2" 2" 1.625" 0.75"   4" 4" 3.313" 1.5"   6" 6" 4.875" 2.25"   8" 8" 6.625" 3"   10" 10" 8.375" 3.75" | (Upper Case) A B C D   2" 1.625" 0.75" 0.125"   4" 3.313" 1.5" 0.25"   6" 6" 4.875" 2.25" 0.375"   8" 8" 6.625" 3" 0.5"   10" 10" 8.375" 3.75" 0.75" | (Upper Case) A B C D E   2" 2" 1.625" 0.75" 0.125" 0.125"   4" 4" 3.313" 1.5" 0.25" 0.25"   6" 6" 4.875" 2.25" 0.375" 0.375"   8" 8" 6.625" 3" 0.5" 0.5"   10" 10" 8.375" 3.75" 0.75" 0.75" |

DOUBLE

SPECIAL

| ON | А  | В      | С      | D             | E      | F     | USES                          |
|----|----|--------|--------|---------------|--------|-------|-------------------------------|
| 1  | 2" | 1.625" | 0.75"  | 0.125"        | 0.125" | 7.75" | Parking Signs<br>(Regulatory) |
| N  | 7" | 5.75"  | 2.625" | 0 <u>.</u> 5" | 0.5"   | 15"   | Frontage Road Signs           |