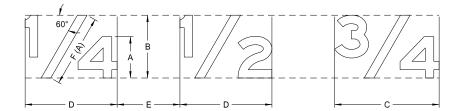

## LETTER AND ARROW DETAILS

## DETERMINE SIZE OF THE FRACTION AS FOLLOWS:

| SYMBOL | TITLE                   | RATIO TO HEIGHT OF<br>CAPITAL OR UPPER CASE |
|--------|-------------------------|---------------------------------------------|
| A      | Letter height           | 1.0 of capital or upper case                |
| В      | Fraction height         | 1.5 X A                                     |
| С      | Fraction width          | 2.5 X A                                     |
| D      | Fraction width          | 2 X A                                       |
| E      | Space to next character | 1 to 1.5 X A                                |
| F(A)   | Length of diagonal      | 1.75 X A                                    |

(A) Center diagonal stroke of fraction optically.

32" DOWN ARROW

TYPE A

TYPE B

| (           |                             |         |         |        |        |        |      |       |
|-------------|-----------------------------|---------|---------|--------|--------|--------|------|-------|
| DESIGNATION | LETTER SIZE<br>(Upper Case) | A       | В       | С      | D      | Е      | F    | G     |
| ND_6IN      | 6"                          | 12"     | 9.125"  | 3"     | 1"     | 0.625" | 20"  | 13.5" |
| ND_8IN      | 8"                          | 15.125" | 11.563" | 3.75"  | 1.313" | 0.813" | 25"  | 17"   |
| ND_10IN     | 10"                         |         |         |        |        |        |      |       |
| ND_12IN     | 12"                         | 18.25"  | 14"     | 4.5"   | 1.5"   | 0.75"  | 30"  | 20"   |
| ND_13IN     | 13.3"                       |         |         |        |        |        |      |       |
| ND_16IN     | 16"                         | 22.25"  | 17"     | 5.375" | 1.75"  | 1"     | 35"  | 25"   |
| ND_20IN     | 20"                         | 22.25   |         | 5.575  | 1.75   | 1      | - 30 | 25    |