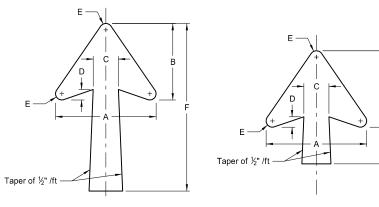

NOTE: Arrow size on gore signs is based on the letter size of "EXIT".

D

DESIGNATIO ND\_0.75IN ND\_2.625IN

## ROUNDABOUT

| DESIGNATION | LETTER SIZE<br>(Upper Case) | А     | В      | С      | D      | E      | F      | G       | Н      | J       | к      | L      | М      |
|-------------|-----------------------------|-------|--------|--------|--------|--------|--------|---------|--------|---------|--------|--------|--------|
| ND_6IN      | 6"                          | 5.25" | 4.688" | 2"     | 0.375" | 0.375" | 6.5"   | 10.125" | 6.094" | 10.75"  | 1.168" | 1.25"  | 2.625" |
| ND_8IN      | 8"                          | 7"    | 5.75"  | 2.625" | 0.5"   | 0.5"   | 8.688" | 13.5"   | 8.166" | 14.333" | 1.557" | 1.667" | 3.5"   |

## D-754-9

NOTE: Measure rotation angle of arrows counterclockwise from positions shown in details.

TYPE D

| LETTER SIZE<br>(Upper Case) | А                                           | В                                                        | С                                                                                             | D                                                                                                                         | Е                                                                                                                                                    | F                                                                                                                                                                                           |
|-----------------------------|---------------------------------------------|----------------------------------------------------------|-----------------------------------------------------------------------------------------------|---------------------------------------------------------------------------------------------------------------------------|------------------------------------------------------------------------------------------------------------------------------------------------------|---------------------------------------------------------------------------------------------------------------------------------------------------------------------------------------------|
| 2"                          | 2"                                          | 1.625"                                                   | 0.75"                                                                                         | 0.125"                                                                                                                    | 0.125"                                                                                                                                               | 3"                                                                                                                                                                                          |
| 4"                          | 4"                                          | 3.313"                                                   | 1.5"                                                                                          | 0.25"                                                                                                                     | 0.25"                                                                                                                                                | 6"                                                                                                                                                                                          |
| 6"                          | 6"                                          | 4.875"                                                   | 2.25"                                                                                         | 0.375"                                                                                                                    | 0.375"                                                                                                                                               | 9"                                                                                                                                                                                          |
| 8"                          | 8"                                          | 6.625"                                                   | 3"                                                                                            | 0.5"                                                                                                                      | 0.5"                                                                                                                                                 | 12"                                                                                                                                                                                         |
| 10"                         | 10"                                         | 8.375"                                                   | 3.75"                                                                                         | 0.75"                                                                                                                     | 0.75"                                                                                                                                                | 15"                                                                                                                                                                                         |
| 12"                         | 12"                                         | 10"                                                      | 4.5"                                                                                          | 0.875"                                                                                                                    | 0.875"                                                                                                                                               | 18"                                                                                                                                                                                         |
|                             | (Upper Case)<br>2"<br>4"<br>6"<br>8"<br>10" | (Upper Case) A   2" 2"   4" 4"   6" 6"   8" 8"   10" 10" | (Upper Case) A B   2" 2" 1.625"   4" 4" 3.313"   6" 6" 4.875"   8" 8" 6.625"   10" 10" 8.375" | (Upper Case) A B C   2" 2" 1.625" 0.75"   4" 4" 3.313" 1.5"   6" 6" 4.875" 2.25"   8" 8" 6.625" 3"   10" 10" 8.375" 3.75" | (Upper Case) A B C D   2" 1.625" 0.75" 0.125"   4" 3.313" 1.5" 0.25"   6" 6" 4.875" 2.25" 0.375"   8" 8" 6.625" 3" 0.5"   10" 10" 8.375" 3.75" 0.75" | (Upper Case) A B C D E   2" 2" 1.625" 0.75" 0.125" 0.125"   4" 4" 3.313" 1.5" 0.25" 0.25"   6" 6" 4.875" 2.25" 0.375" 0.375"   8" 8" 6.625" 3" 0.5" 0.5"   10" 10" 8.375" 3.75" 0.75" 0.75" |

DOUBLE

SPECIAL

| ON | А  | В      | С      | D             | E      | F     | USES                          |
|----|----|--------|--------|---------------|--------|-------|-------------------------------|
| 1  | 2" | 1.625" | 0.75"  | 0.125"        | 0.125" | 7.75" | Parking Signs<br>(Regulatory) |
| N  | 7" | 5.75"  | 2.625" | 0 <u>.</u> 5" | 0.5"   | 15"   | Frontage Road Signs           |