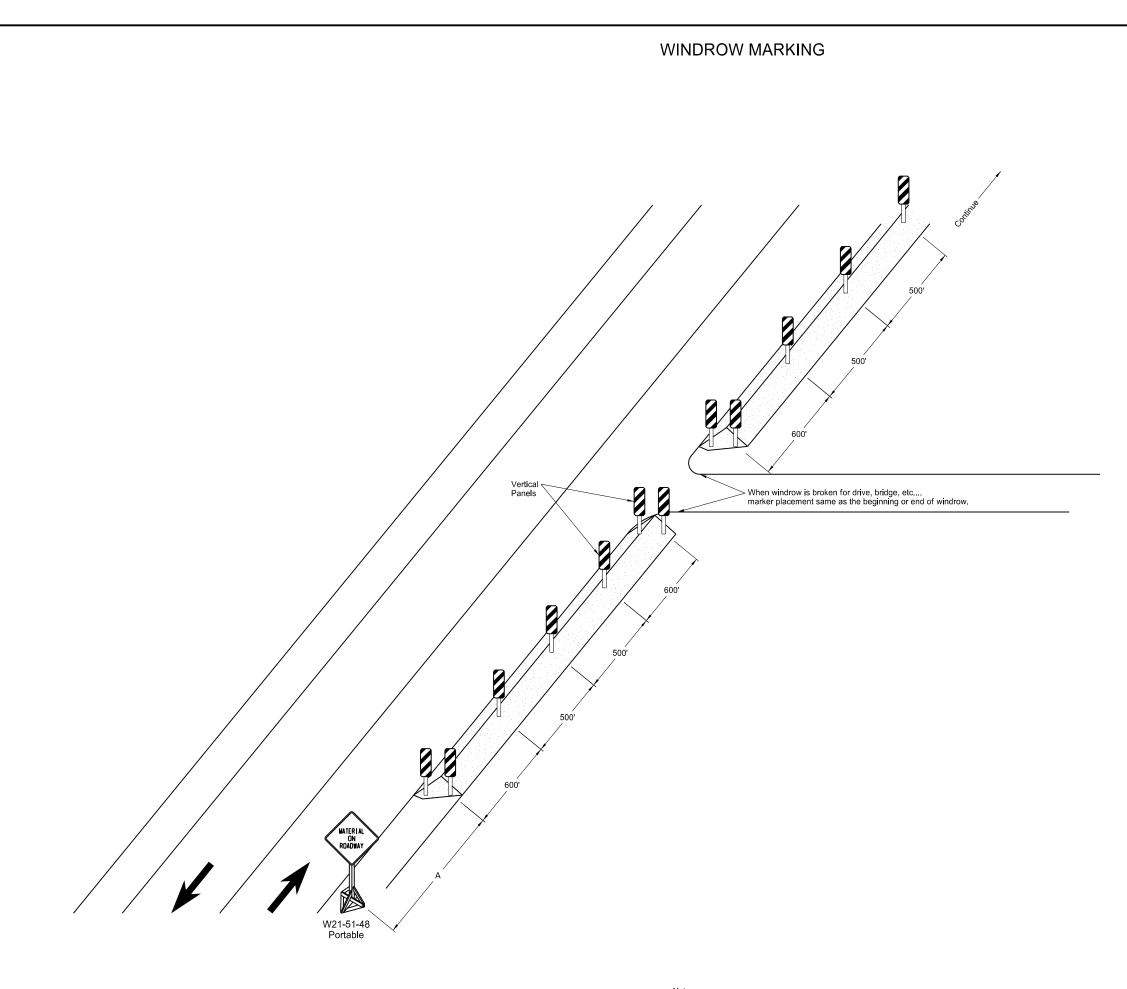

## D-704-30

| ADVANCE WARNING SIGN SPACING                             |                                     |      |      |  |
|----------------------------------------------------------|-------------------------------------|------|------|--|
| Road Type                                                | Distance Between Signs<br>Min. (ft) |      |      |  |
|                                                          | A                                   | B    | С    |  |
| Urban - Low Speed (30 mph or less)                       | 150                                 | 150  | 150  |  |
| Urban - Low Speed (over 30 to 40 mph)                    | 280                                 | 280  | 280  |  |
| Urban - High Speed (over 40 mph to 50 mph)               | 360