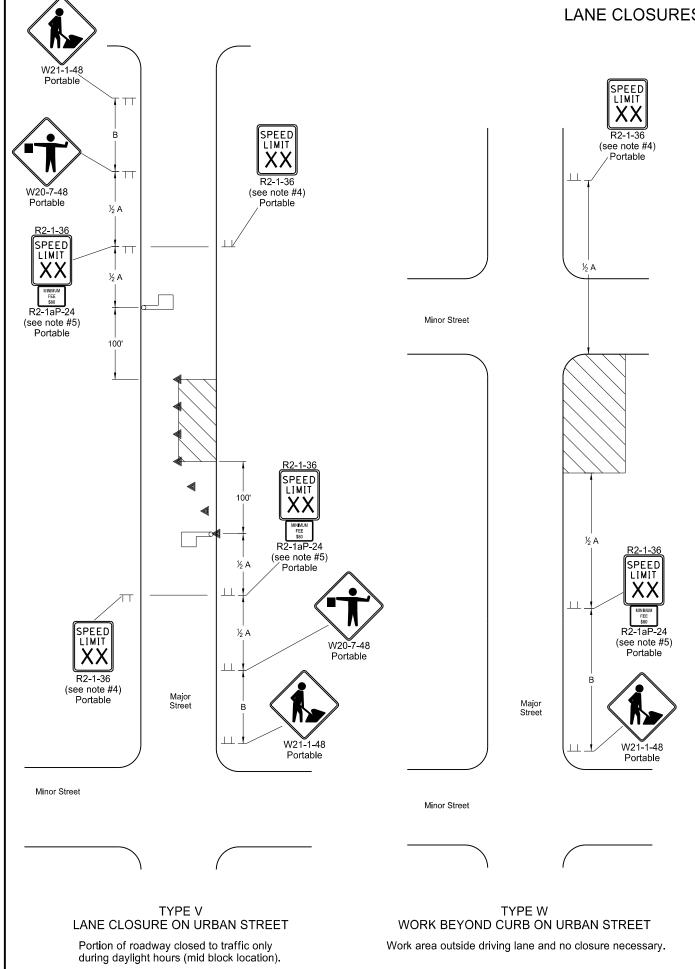

## LANE CLOSURES ON URBAN STREETS LAYOUTS

Portion of roadway closed to traffic only

during daylight hours (end block location).

Distance Between Signs Road Type Min. (ft) A B C 150 150 150 280 280 280 360 360 360 720 720 720 Urban - Low Speed (30 mph or less) Urban - Low Speed (over 30 to 40 mph)
Urban - High Speed (over 40 mph to 50 mph) Rural - High Speed (over 50 mph to 65 mph) Urban Expressway and Freeway (55 mph to 60 mph) 850 1350 2200 Rural Expressway and Freeway 1000 1500 2640 (70 mph to 75 mph)
Interstate/4-Lane Divided
(Maintenance and Surveying) 750 1000 1500