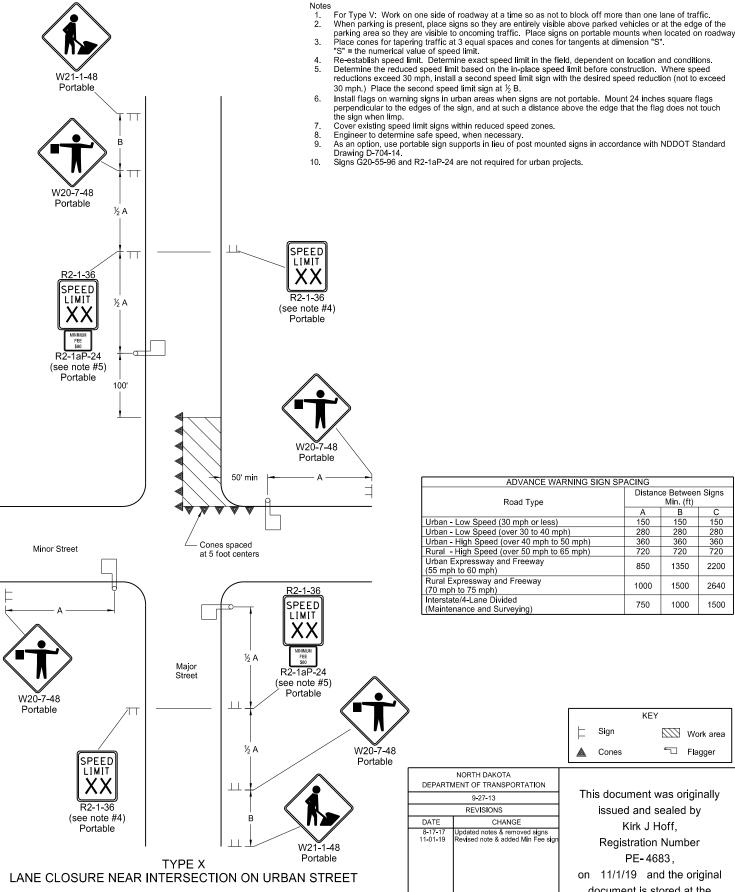

## LANE CLOSURES ON URBAN STREETS LAYOUTS

Portion of roadway closed to traffic only

during daylight hours (end block location).

Distance Between Signs Road Type Min. (ft) A B C 150 150 150 280 280 280 360 360 360 720 720 720 Urban - Low Speed (30 mph or less) Urban - Low Speed (over 30 to 40 mph)
Urban - High Speed (over 40 mph to 50 mph) Rural - High Speed (over 50 mph to 65 mph) Urban Expressway and Freeway (55 mph to 60 mph) 850 1350 2200 Rural Expressway and Freeway 1000 1500 2640 (70 mph to 75 mph)
Interstate/4-Lane Divided
(Maintenance and Surveying) 750 1000 1500

NORTH DAKOTA DEPARTMENT OF TRANSPORTATION REVISIONS DATE CHANGE

This document was originally issued and sealed by Kirk J Hoff, Registration Number PE-4683,

Work area

Flagger

on 11/1/19 and the original document is stored at the North Dakota Department of Transportation