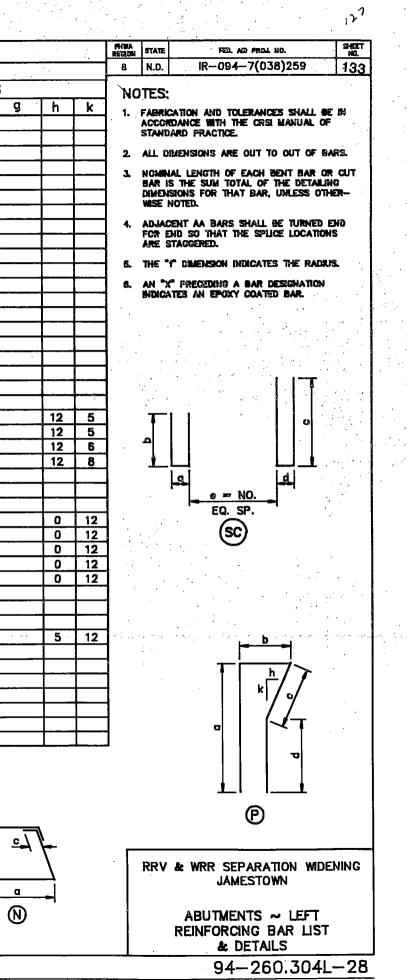

| STATE | PROJECT NUMBER   | SECTION<br>NO. | SHEET<br>NO. |
|-------|------------------|----------------|--------------|
| ND    | IM-2-094(143)260 | 170            | 25           |

|       | SKEW ANGL  | E = 3 | 34° 4( | 0'        |  |
|-------|------------|-------|--------|-----------|--|
|       | BAR I      | IST   | •      |           |  |
| SIZE  | MARK       | N     | 0.     | LENGTH    |  |
| 6     | A900       |       | 2      | 19'-8"    |  |
| 6     | A901       |       | 1      | 9'-0"     |  |
| 7     | A902       | :     | 2      | 19'-8"    |  |
| 7     | A903       |       | 1      | 9'-0"     |  |
| 5     | A904       | 2     | 20     | 1'-10"    |  |
| 5     | A905       | 1     | 8      | 1'-4"     |  |
| 4     | XA906      | 9     | 9      | 10'-11"   |  |
| 4     | A907       |       | 1      | 9'-10"    |  |
|       |            |       |        |           |  |
| 5     | XB900      |       | 2      | 3'-8"     |  |
| 4     | 4 B901 10  |       |        | 1'-6"     |  |
|       |            |       |        |           |  |
| 5     | XL900      | 17    |        | 5'-0"     |  |
|       |            |       |        |           |  |
| 5     | XMK900     |       | 3      | 4'-1"     |  |
|       |            |       |        |           |  |
| 5     | XNK900     | 1     | 4      | 5'-7"     |  |
|       |            |       |        |           |  |
| ESTIN | IATED MATE | RIAL  | . QL   | JANTITIES |  |
| REINF |            |       | (      |           |  |
|       | (LBS)      |       |        | (CY)      |  |
|       | 507        |       | 1.9    |           |  |
|       |            |       |        |           |  |

|    | PROJECT   | NUMBER                |              | SECTION<br>NO. | SHEET<br>NO.   |  |  |  |
|----|-----------|-----------------------|--------------|----------------|----------------|--|--|--|
|    | IM-2-094  | (144)248              |              | 170            | 10             |  |  |  |
|    |           | SKEW ANG              | GLE =        | : 0°           |                |  |  |  |
|    |           | BAR LIST - 0          | ONE          | SLAB           |                |  |  |  |
|    | SIZE      | MARK                  | NC           | ). LE          | NGTH           |  |  |  |
|    | 5         | XA900                 | 2            | 2              | 3'-11"         |  |  |  |
| ;  | 5         | 2                     | 3'-11*       |                |                |  |  |  |
|    | 5 XA902 2 |                       |              | 35'-4"         |                |  |  |  |
|    | 5         | 5 XA903 1             |              |                |                |  |  |  |
| of |           |                       |              |                |                |  |  |  |
| th | 5         | XD900                 | 79           | 3              | l'-11 <b>"</b> |  |  |  |
|    |           |                       |              |                |                |  |  |  |
|    | 5         | XP900                 | 79           | )              | 3'-3"          |  |  |  |
|    |           |                       | L            |                |                |  |  |  |
|    | ESTIN     | IATED MATER           | RIAL         | QUANT          | ITIES          |  |  |  |
|    | REINF     | ORCING STEEL<br>(LBS) | CONCR<br>(CY |                |                |  |  |  |
|    |           | 611                   |              | 3.             | 0              |  |  |  |
|    |           |                       |              |                |                |  |  |  |

|       | PROJECT   | NUMBER                |       |                  | CTION<br>NO. | SHEET<br>NO. |
|-------|-----------|-----------------------|-------|------------------|--------------|--------------|
|       | IM-2-094  | (144)248              |       | 1                | 70           | 12           |
|       |           |                       |       |                  |              |              |
|       | [         | SKEW ANGL             | 5 - 2 | A @ A1           |              |              |
|       |           |                       |       |                  |              |              |
|       |           | BAR LIST - (          |       |                  |              |              |
|       | SIZE      | MARK                  | N     |                  |              | NGTH         |
| ach   | 7         | A900                  | 19    |                  |              | 9'-8"        |
|       | 5         | A901                  | 4     |                  |              | 5'-1"        |
| Э     | 5         | A902                  | 4     | 2                |              | 2'-1"        |
| at    | 6 A903 20 |                       |       | 1'-3"            |              |              |
| steel | 4         | XA904                 | 9     |                  |              | 6'-1"        |
| n     | 4         | A905                  | 2     |                  | 3'-0"        |              |
|       | 4         | A906                  | 06 1  |                  | 14'-7"       |              |
| eets  | 4         | A907                  | 1     |                  | 1            | 9'-8"        |
|       |           |                       |       |                  |              |              |
|       | 5         | XB900                 | 2     |                  |              | 3'-8"        |
|       | 4         | B901                  | 1     | 3                | 2'-4"        |              |
|       | 4         | B902                  | 2     | 1                | 2'-1"        |              |
|       |           |                       |       |                  |              |              |
|       | 5         | XK900                 | 8     |                  |              | 5'-7"        |
|       |           |                       |       |                  |              |              |
|       | 5         | XL900                 | 10    |                  | 5'-0"        |              |
|       |           |                       |       |                  |              |              |
|       | 5         | XMK900                | 2     |                  |              | 4'-1"        |
|       | ESTIN     | IATED MATER           | RIAL  | QU               | ANT          | ITIES        |
|       | REINF     | ORCING STEEL<br>(LBS) |       | CONCRETE<br>(CY) |              |              |
|       |           | 10,412                |       | 42.0             |              |              |