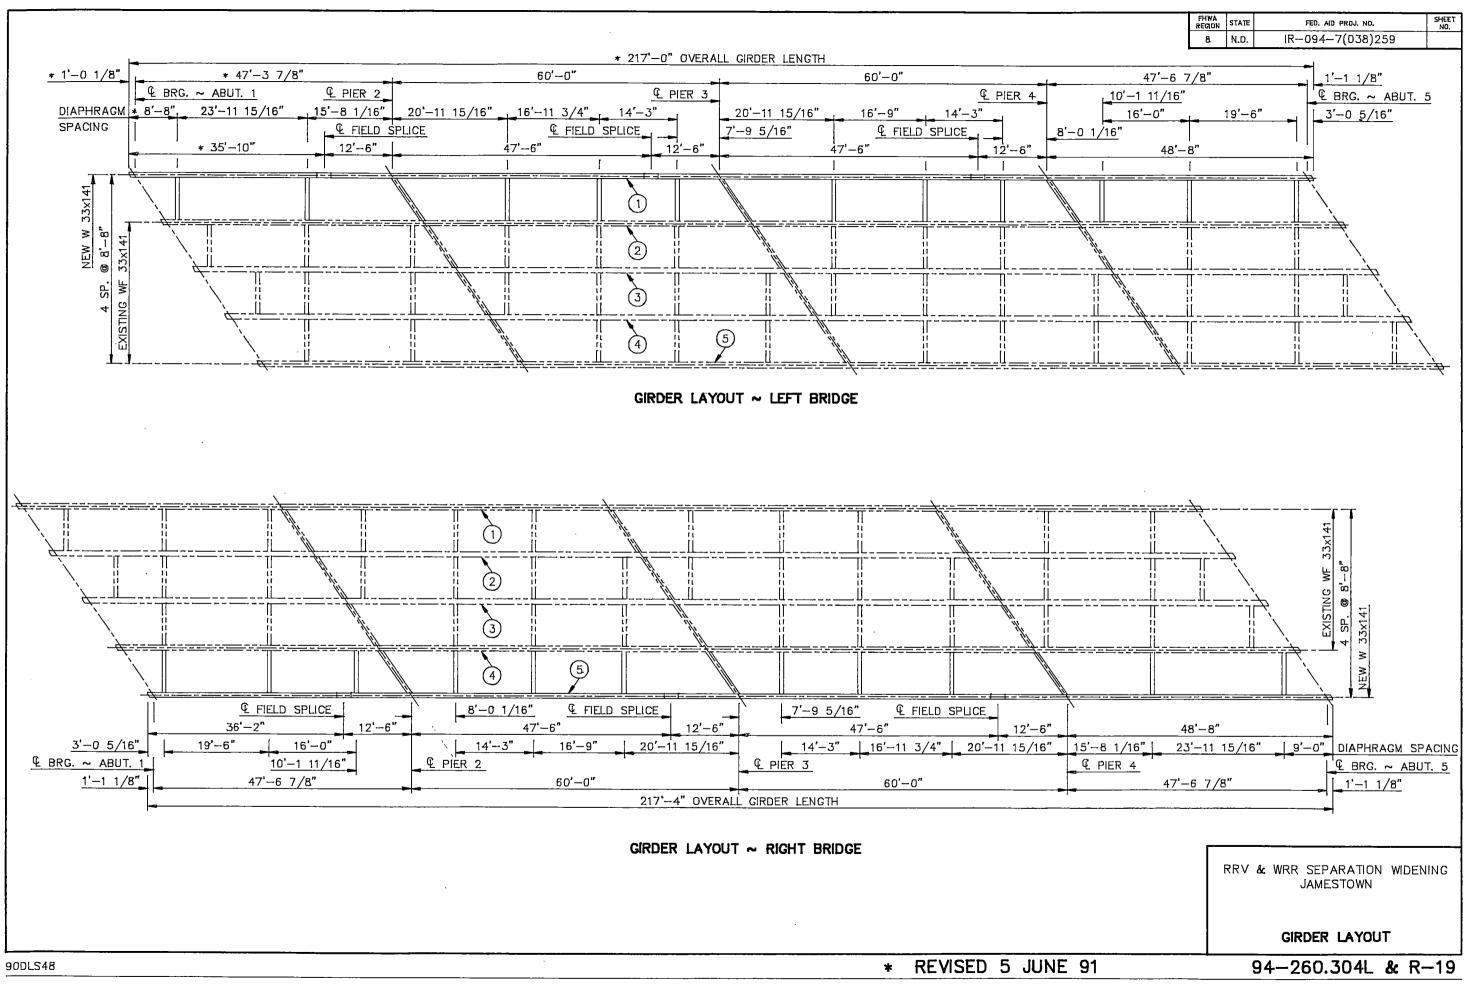

IR-094-7(038)259  | 123          |

◆ 5A202's SHALL BE INSTALLED WITH A HIGH STRENGTH ADHESIVE SPECIFICALLY INTENDED FOR CONCRETE ANCHORAGE (HILTI HBP OR APPROVED EQUAL).

BUSH HAMMER FINISH: BEFORE ANY CONCRETE IS PLACED AGAINST EXISTING CONCRETE, THE SURFACE OF THE EXISTING CONCRETE SHALL BE PREPARED WITH A BUSH HAMMER TO PRODUCE A CLEAN ROUGH SURFACE.



**A-A** 



FOOTING PLAN

| QUANTITIES             | (ONE PIER) |
|------------------------|------------|
| CLASS AE-3 CONCRETE    | 15.5 C.Y.  |
| REINFORCING STEEL      | 2143 LBS.  |
| PILING (SEE LAYOUT)    |            |
| EXCAVATION (SEE LAYOUT | )          |
|                        |            |
| RRV & WRR SEPARATION   |            |
| (SHOWNG REINFO         | •          |
| 94-260.3041            | & R-18     |





1.45.1













|              | ଜ<br>GIRDER<br>5          | 1421.15 | 1421.12 | 90. | 1421.01 | 1420.93       | .83     | 77.     | .70     | .64     | .58     | 1420.51  | -44<br>     | \ <u></u> . |               | .15  | 80. | 1420.00 | 1419.91 |         | 1419.76 | 0<br>1   | - 4 <u>2</u>   | . 47    | .39     | .32        | .24         | -16 | .08    | 1418.04    | .88       | .82     | .77     | ۲.      | .65       | 52.          | сс.<br>ял  | 1418.40 | 1418.37 |                        |          |              |             |               |       |             |
|--------------|---------------------------|---------|---------|-----|---------|---------------|---------|---------|---------|---------|---------|----------|-------------|-------------|---------------|------|-----|---------|-