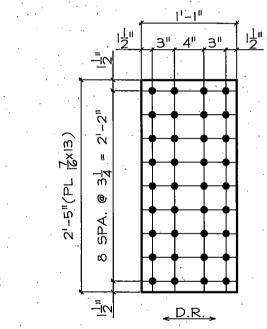

| QUAN | TI | TI | E | S |
|------|----|----|---|---|

APPROACH SLAB

BNRR SEPARATION-MINOR ROAD JUST EAST OF JCT US-52