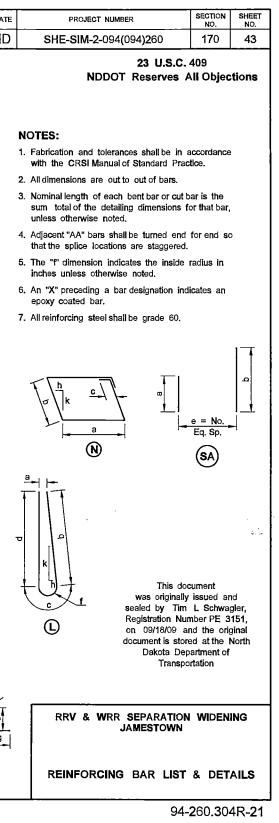

| STATE | PROJECT NUMBER   | SECTION<br>NO. | SHEET<br>NO. |
|-------|------------------|----------------|--------------|
| ND    | IM-2-094(143)260 | 170            | 25           |

|       | SKEW ANGL  | E = 3 | 34° 4( | 0'        |  |
|-------|------------|-------|--------|-----------|--|
|       | BAR I      | IST   | •      |           |  |
| SIZE  | MARK       | N     | 0.     | LENGTH    |  |
| 6     | A900       |       | 2      | 19'-8"    |  |
| 6     | A901       |       | 1      | 9'-0"     |  |
| 7     | A902       | :     | 2      | 19'-8"    |  |
| 7     | A903       |       | 1      | 9'-0"     |  |
| 5     | A904       | 2     | 20     | 1'-10"    |  |
| 5     | A905       | 1     | 8      | 1'-4"     |  |
| 4     | XA906      | 9     | 9      | 10'-11"   |  |
| 4     | A907       |       | 1      | 9'-10"    |  |
|       |            |       |        |           |  |
| 5     | XB900      |       | 2      | 3'-8"     |  |
| 4     | 4 B901 10  |       |        | 1'-6"     |  |
|       |            |       |        |           |  |
| 5     | XL900      | 17    |        | 5'-0"     |  |
|       |            |       |        |           |  |
| 5     | XMK900     |       | 3      | 4'-1"     |  |
|       |            |       |        |           |  |
| 5     | XNK900     | 1     | 4      | 5'-7"     |  |
|       |            |       |        |           |  |
| ESTIN | IATED MATE | RIAL  | . QL   | JANTITIES |  |
| REINF |            |       | (      |           |  |
|       | (LBS)      |       |        | (CY)      |  |
|       | 507        |       | 1.9    |           |  |
|       |            |       |        |           |  |