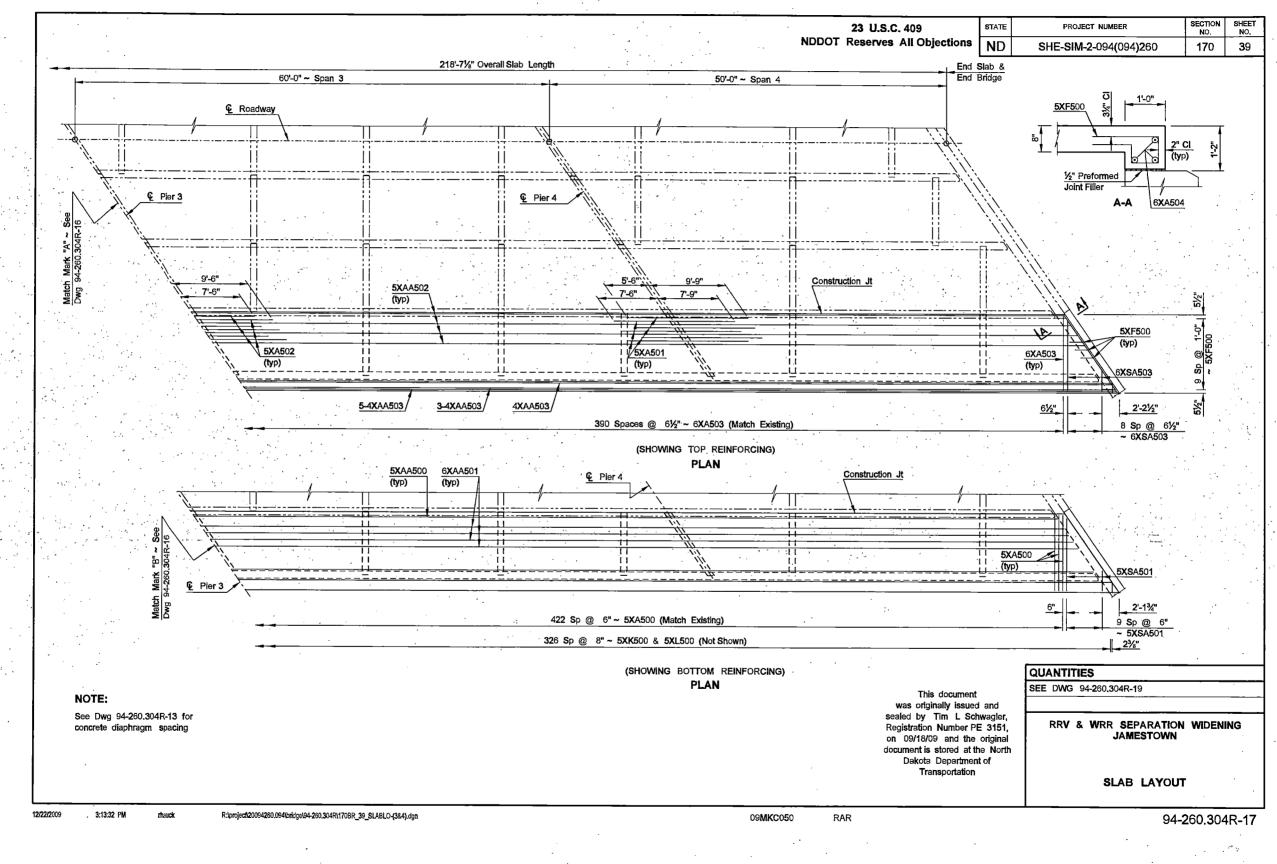

.



. . . . <sup>. .</sup>



· · ·



and a second second

/



R:\project20094260.094\bridge\94-260.304R\170BR\_34\_PIER-{REINFORCiNG}.dgn

1.50

09MKC054 RAR

· . -

| E | PROJECT NUMBER        | SECTION<br>NO. | SHEET<br>NO. |
|---|-----------------------|----------------|--------------|
| ו | SHE-SIM-2-094(094)260 | 170            | 34           |

| QUANTITIES          | (ONE PIER) |
|---------------------|------------|
| CLASS AE-3 CONCRETE | 14.9 CY    |
| REINFORCING STEEL   | 2,098 LBS  |
|                     |            |

RRV & WRR SEPARATION WIDENING



.



R:\project\20094260.094\bridge\94-260.304R\170BR\_36\_GIRDERELDGN

09MKC059



. .



12/22/2009 3:13:25 PM rhauck R:tproject/20094260.094/bridge/94-260.304R(170BR\_38\_SLABLO-{18.2).dgn

09MKC049 RAR

94-260.304R-16





•

-



| CA-<br>DN SU |        |              |             |                     |       |                  |       | LE            | TTER  | PREFU    | K OF BA | r Mah    |          |          | s sn/                 | 1FE ~ 3E      | E BAR        | DETAILS                  |       |                   |       |           |       |                  |   |    |    |
|--------------|--------|--------------|-------------|---------------------|-------|------------------|-------|---------------|-------|----------|---------|----------|----------|----------|-----------------------|---------------|--------------|--------------------------|-------|-------------------|-------|-----------|-------|------------------|---|----|----|
|              | ZE     | MARK         | NO.<br>EACH | NOMINAL