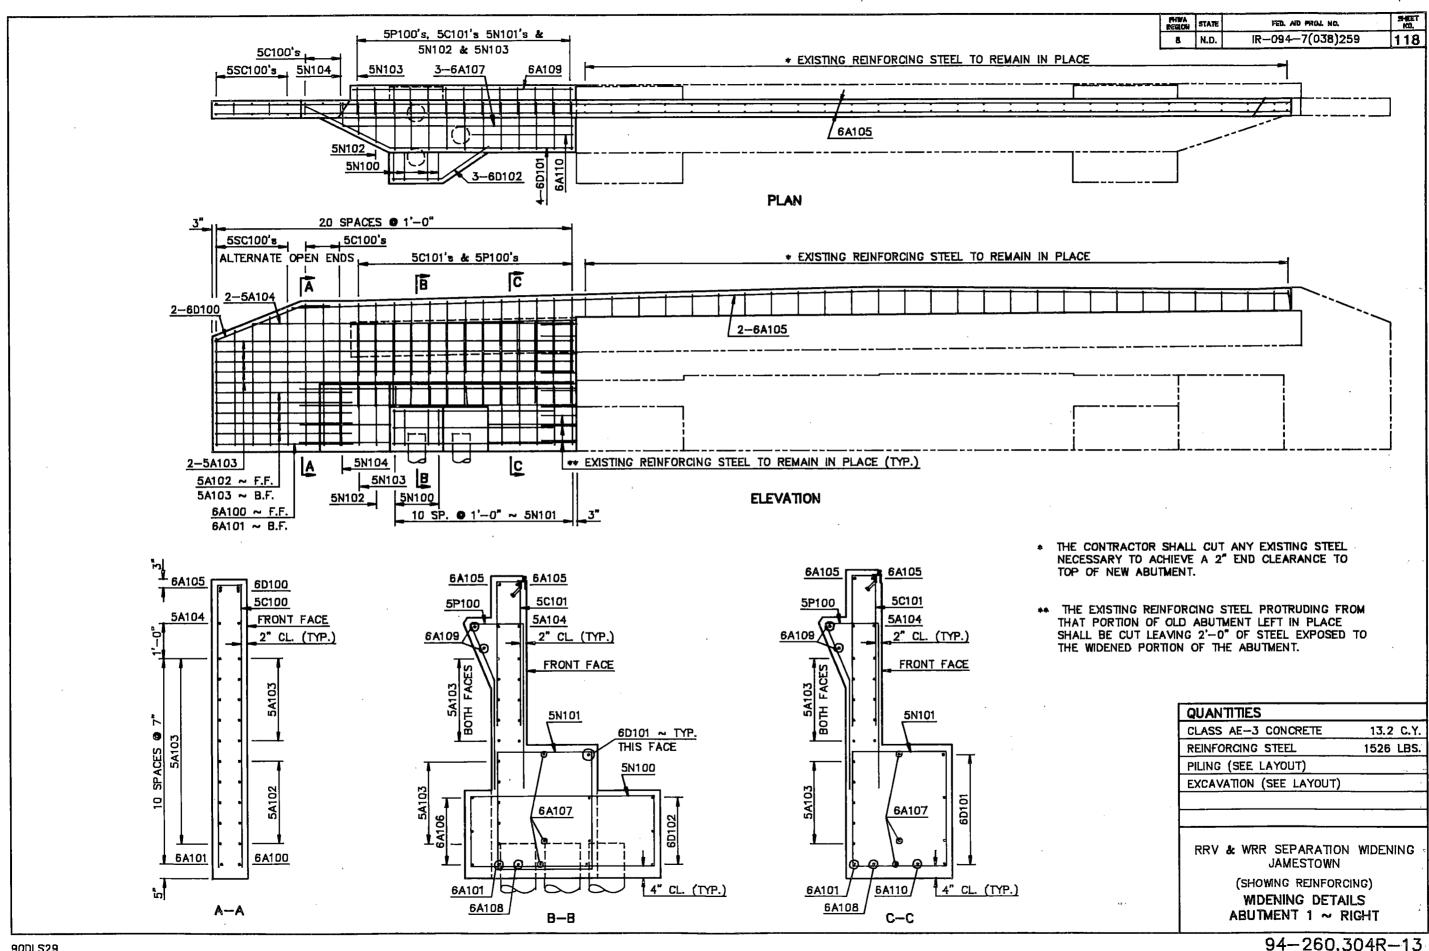

|           |
|       |                                 |           |
| •     | 1                               |           |
|       | <i>\//////</i>                  |           |
|       | THE CROSS-HATCHED SEC           | NONS      |
| OUND  | INDICATE NEW BIN WALL S         | ECTIONS   |
| UUND  | TO BE ADDED TO THE EXI<br>WALL. | STING BIN |
|       |                                 |           |
|       |                                 |           |
|       | RRV & WRR SEPARAT               |           |
|       | JAMESTON                        |           |
|       | • •                             |           |

HIWA REGION STATE 8 N.D.

## BIN WALL LAYOUT

94-260.304L-4

WIDENING



ION











90DLS39

-----

.

.

109





94-260.304L-10



U D







90DLS29

in



94-260.304R-14





900LS32



90DLS41

 $\gamma^{\psi}$ 

:

| Ι | PHINA | STATE | FED. AD FROM NO. | SHEET<br>NO. |
|---|-------|-------|------------------|--------------|
|   | 8     | N.D.  | IR-094-7(038)259 | 122          |

94-260.304L & R-17













END VIEW

900LS42

| PHINA<br>Region | STATE | FED. AD PROJ. NO. | SHEET<br>ND, |
|-----------------|-------|-------------------|--------------|
| 8               | N.D.  | IR-094-7(038)259  | 123          |

◆ 5A202's SHALL BE INSTALLED WITH A HIGH STRENGTH ADHESIVE SPECIFICALLY INTENDED FOR CONCRETE ANCHORAGE (HILTI HBP OR APPROVED EQUAL).

BUSH HAMMER FINISH: BEFORE ANY CONCRETE IS PLACED AGAINST EXISTING CONCRETE, THE SURFACE OF THE EXISTING CONCRETE SHALL BE PREPARED WITH A BUSH HAMMER TO PRODUCE A CLEAN ROUGH