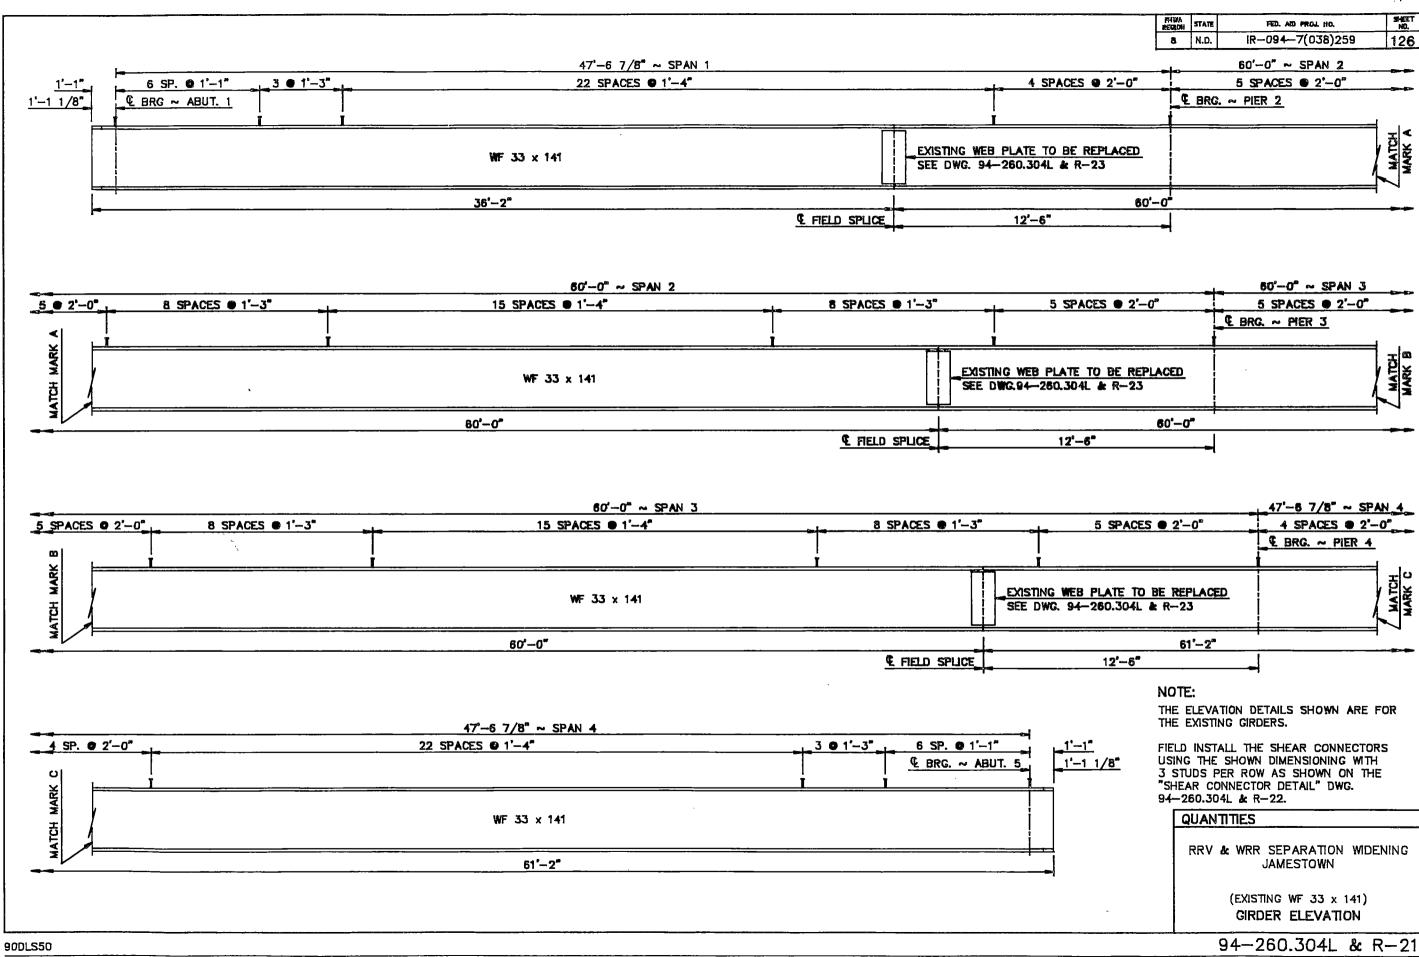

RIATIC

94-260, 304 L

10:46:34 AM jfeldmeyer F:\VC\DESIGNS\CPR\M-2-094(144)248\001TS\_001\_blie.dgn

3/23/2016

94-260.304 R

|                               | STATE |  |
|-------------------------------|-------|--|
| NDDOT Reserves All Objections | ND    |  |