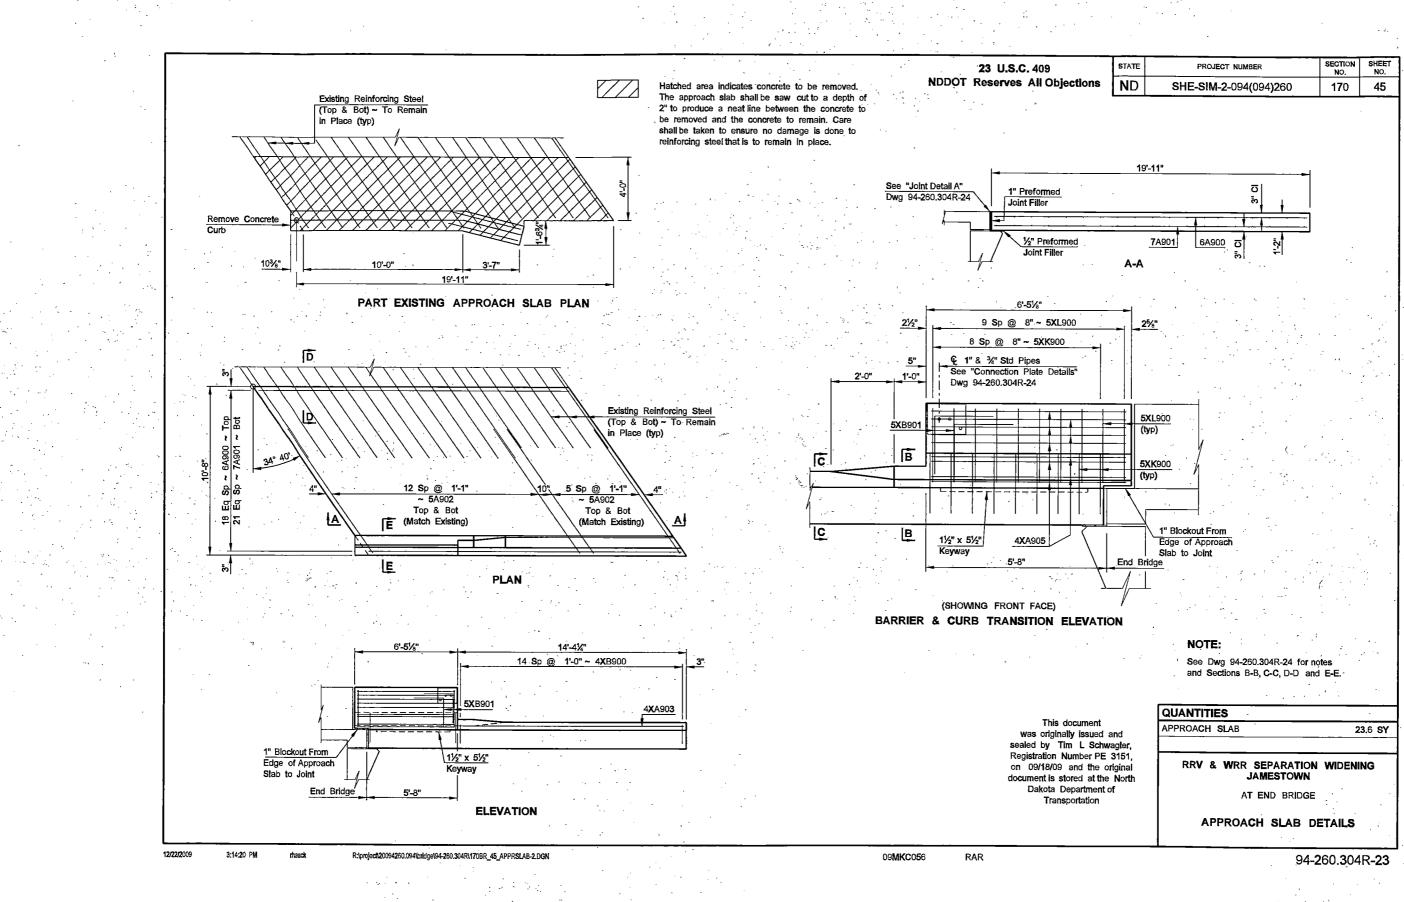

| STATE | PROJECT NUMBER   | SECTION<br>NO. | SHEET<br>NO. |
|-------|------------------|----------------|--------------|
| ND    | IM-2-094(143)260 | 170            | 25           |

|       | SKEW ANGL  | E = 3 | 34° 4( | 0'        |  |
|-------|------------|-------|--------|-----------|--|
|       | BAR I      | IST   | •      |           |  |
| SIZE  | MARK       | N     | 0.     | LENGTH    |  |
| 6     | A900       |       | 2      | 19'-8"    |  |
| 6     | A901       |       | 1      | 9'-0"     |  |
| 7     | A902       | :     | 2      | 19'-8"    |  |
| 7     | A903       |       | 1      | 9'-0"     |  |
| 5     | A904       | 2     | 20     | 1'-10"    |  |
| 5     | A905       | 1     | 8      | 1'-4"     |  |
| 4     | XA906      | 9     | 9      | 10'-11"   |  |
| 4     | A907       |       | 1      | 9'-10"    |  |
|       |            |       |        |           |  |
| 5     | XB900      |       | 2      | 3'-8"     |  |
| 4     | 4 B901 10  |       |        | 1'-6"     |  |
|       |            |       |        |           |  |
| 5     | XL900      | 17    |        | 5'-0"     |  |
|       |            |       |        |           |  |
| 5     | XMK900     |       | 3      | 4'-1"     |  |
|       |            |       |        |           |  |
| 5     | XNK900     | 1     | 4      | 5'-7"     |  |
|       |            |       |        |           |  |
| ESTIN | IATED MATE | RIAL  | . QL   | JANTITIES |  |
| REINF |            |       | (      |           |  |
|       | (LBS)      |       |        | (CY)      |  |
|       | 507        |       | 1.9    |           |  |
|       |            |       |        |           |  |