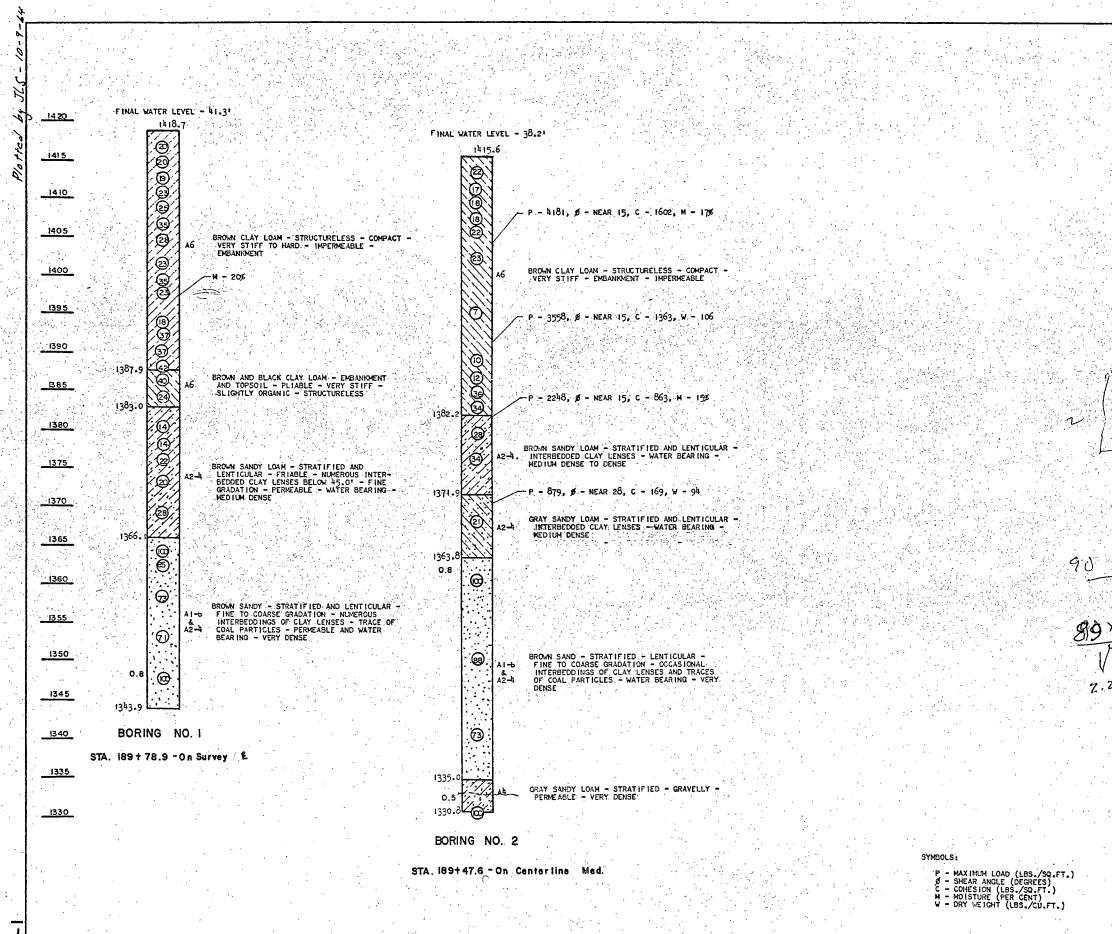

| QUAN | TI | TI | E | S |
|------|----|----|---|---|

APPROACH SLAB

BNRR SEPARATION-MINOR ROAD JUST EAST OF JCT US-52