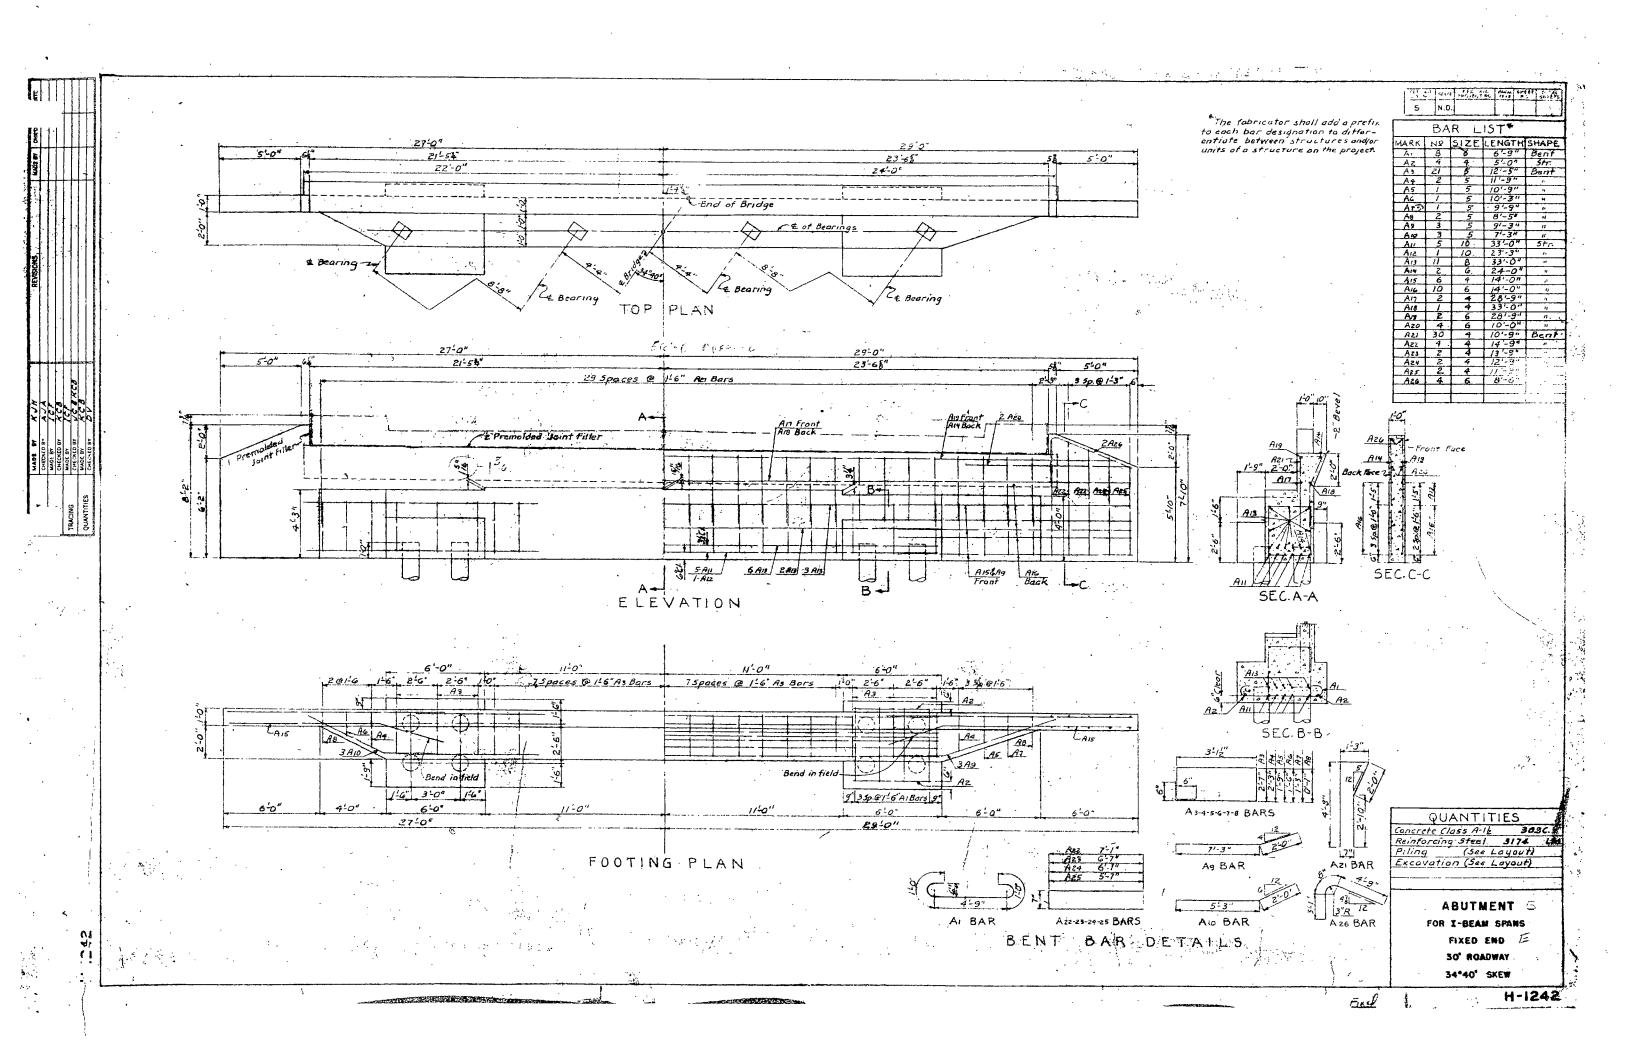

| 19 1937 Joymun . Runny Starris                              |            |
|                                                                                                                  |                                          |                                                             |            |
| ****** <b>!</b> 01                                                                                               | ta : , , , , , , , , , , , , , , , , , , | 91-108                                                      |            |
| - 1                                                                                                              |                                          |                                                             |            |









.







ord a

Ċ Martine And . ີ ພູ່ຮູ້ອີ-ສະ 1.14 1.54 N. . . . . 2.2 .

| TED AID<br>DIV NO | 17A11 | FEL OL<br>PROJECTINO | HISLAI<br>V LAW | (HI F)<br>N. | REETS |
|-------------------|-------|----------------------|-----------------|--------------|-------|
| ·S                | N.C.  |                      |                 |              |       |

mold castings 356-T6, alley SG70A condition T6. Sand

205 alumilite finish conforming to A.S.T.M. Spec B 211-55T

off the gates and parting lines followed by sand b'asting

approved equal (kmife grade). Excess compound shall be neatly removed after the posts are bolted into final

H-0100

|