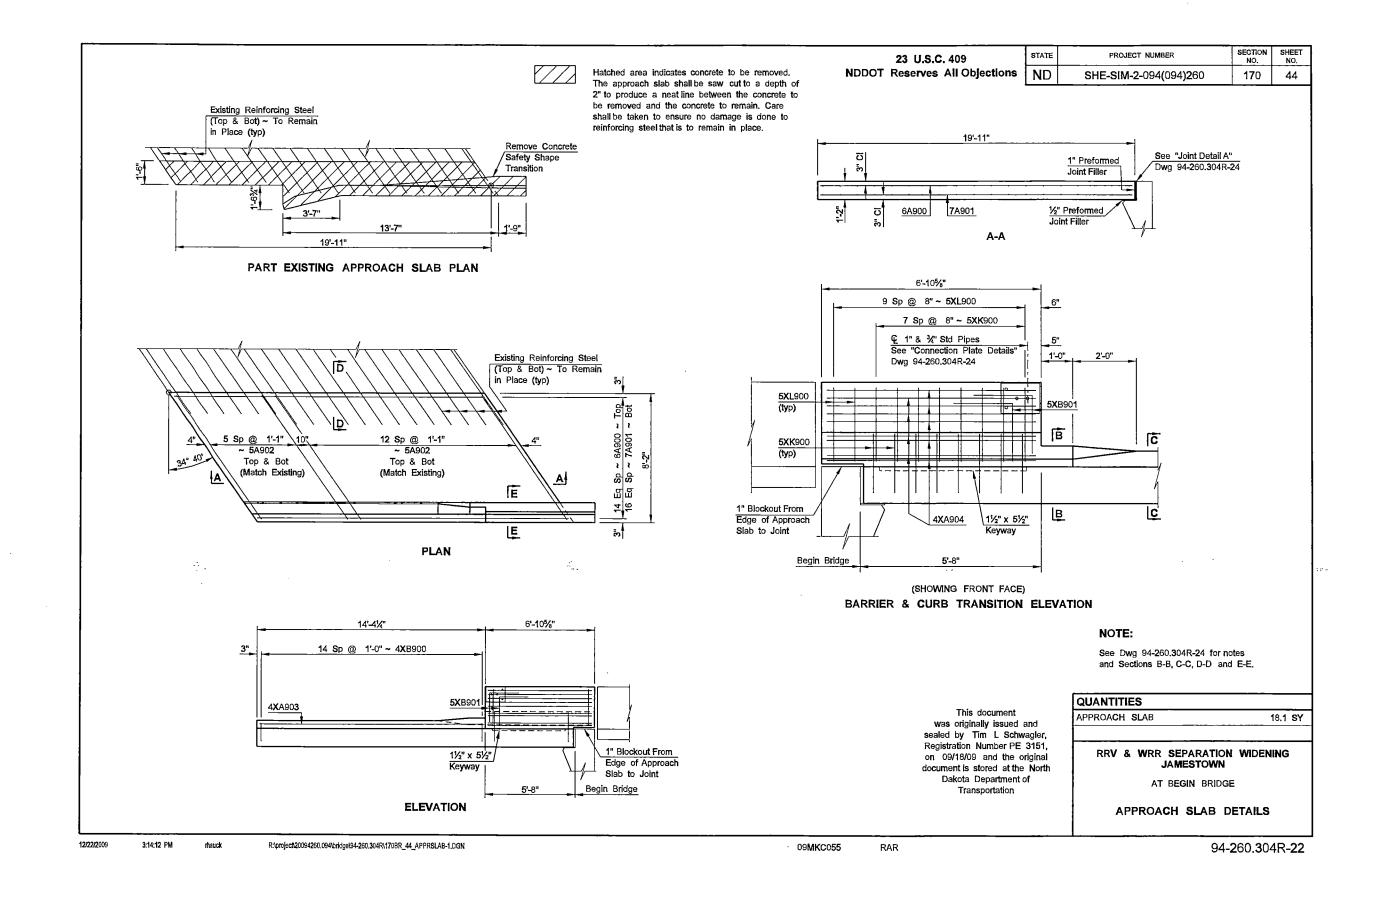

| STATE | PROJECT NUMBER   | SECTION<br>NO. | SHEET<br>NO. |
|-------|------------------|----------------|--------------|
| ND    | IM-2-094(143)260 | 170            | 25           |

|       | SKEW ANGL  | E = 3 | 34° 4( | 0'        |  |
|-------|------------|-------|--------|-----------|--|
|       | BAR I      | IST   | •      |           |  |
| SIZE  | MARK       | N     | 0.     | LENGTH    |  |
| 6     | A900       |       | 2      | 19'-8"    |  |
| 6     | A901       |       | 1      | 9'-0"     |  |
| 7     | A902       | :     | 2      | 19'-8"    |  |
| 7     | A903       |       | 1      | 9'-0"     |  |
| 5     | A904       | 2     | 20     | 1'-10"    |  |
| 5     | A905       | 1     | 8      | 1'-4"     |  |
| 4     | XA906      | 9     | 9      | 10'-11"   |  |
| 4     | A907       |       | 1      | 9'-10"    |  |
|       |            |       |        |           |  |
| 5     | XB900      |       | 2      | 3'-8"     |  |
| 4     | 4 B901 10  |       |        | 1'-6"     |  |
|       |            |       |        |           |  |
| 5     | XL900      | 17    |        | 5'-0"     |  |
|       |            |       |        |           |  |
| 5     | XMK900     |       | 3      | 4'-1"     |  |
|       |            |       |        |           |  |
| 5     | XNK900     | 1     | 4      | 5'-7"     |  |
|       |            |       |        |           |  |
| ESTIN | IATED MATE | RIAL  | . QL   | JANTITIES |  |
| REINF |            |       | (      |           |  |
|       | (LBS)      |       |        | (CY)      |  |
|       | 507        |       | 1.9    |           |  |
|       |            |       |        |           |  |