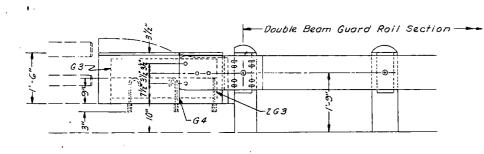

| QUAN | TI | TI | E | S |
|------|----|----|---|---|

APPROACH SLAB

BNRR SEPARATION-MINOR ROAD JUST EAST OF JCT US-52