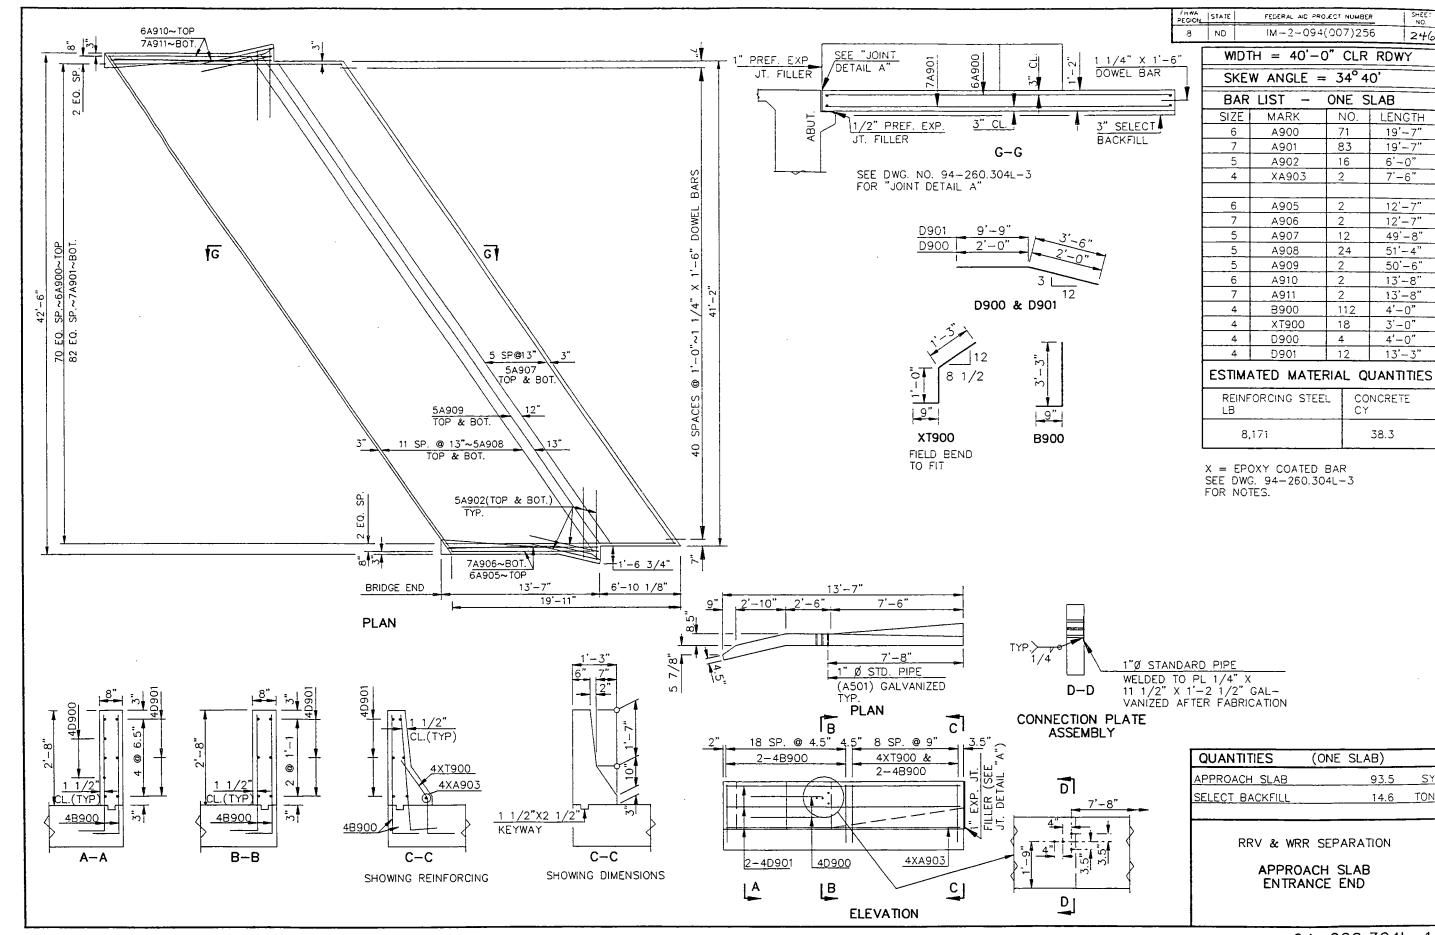

------|
| 8    | N. D. | IR-094-7(038)259   | 140          |

۹.

.

.

1.64

| NO. | DESCRIPTION       | LOCATION                | ELEV.   |  |  |
|-----|-------------------|-------------------------|---------|--|--|
| 2   | BRACE ON SIGN     | 142+70 - 110' RT        | 1449.37 |  |  |
| 3   | PAINT SPT ON CURB | 150+ <u>30 - 60'</u> RT | 1441.07 |  |  |
|     |                   |                         |         |  |  |
|     |                   |                         |         |  |  |
|     |                   |                         |         |  |  |



| 1 | REGION | STATE | PROJECT NO.      | SHEET<br>NO. |
|---|--------|-------|------------------|--------------|
|   |        |       | 1M-2-094(007)256 | 1            |
|   |        |       |                  |              |



96LCS046 LLS

. 7

94-260.304L-1



.





.

.

W])

ŗ,

,

|                  | FHWA<br>REGION |             | EDERAL AID PRO                 |                  | SHEET<br>NO.     |
|------------------|----------------|-------------|--------------------------------|------------------|------------------|
|                  | 8              | ND          | M-2-094                        | (007)256         | 247              |
|                  | 1              | WDT         | H = 40'-                       | -0" CLR          | RDWY             |
|                  |                | SKEW        | ANGLE                          | $= 34^{\circ}40$ | ,                |
|                  |                | BAR         | LIST –                         | ONE S            |                  |