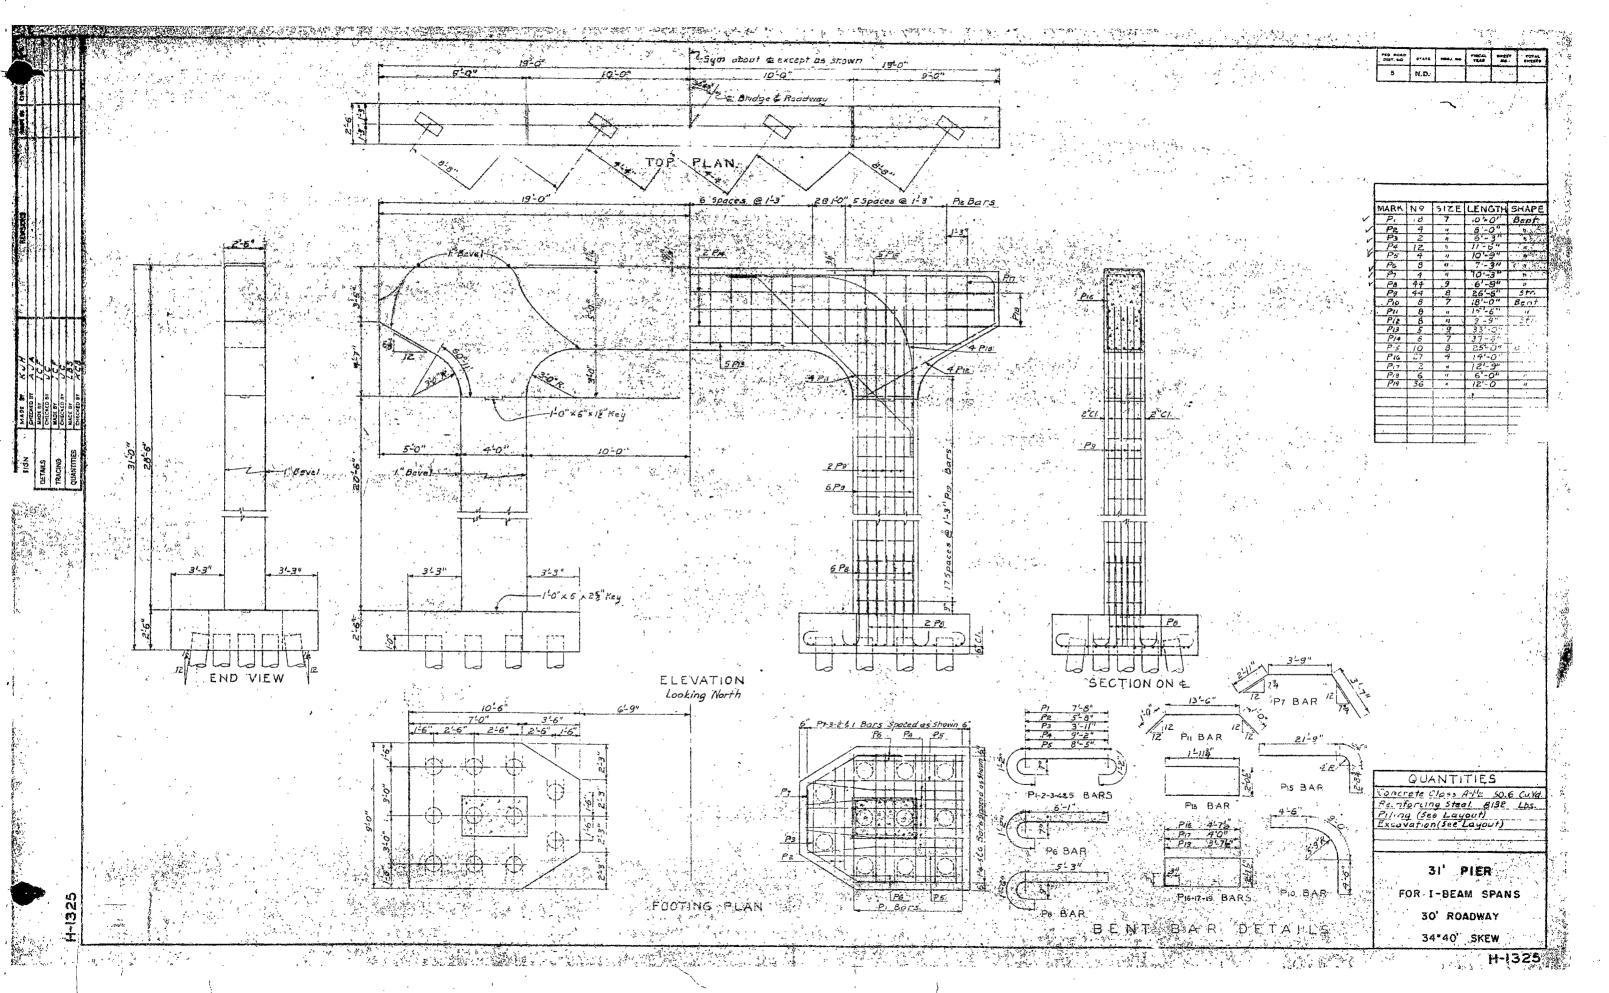

|              |









ţ



and the second second second second second second second second second second second second second second second

5.15

22 - 2 . 1 - K

15

H-1137







4. 2.1

1. 1.5 1:00 ·· · · · ·

| FLD ATD<br>DIV NO | STATE | FET. ALL<br>PROJECT NO | PISCAL<br>YEAR | SHEET<br>No. | RFEAL |
|-------------------|-------|------------------------|----------------|--------------|-------|
| · 5               | N.D.  |                        |                |              |       |