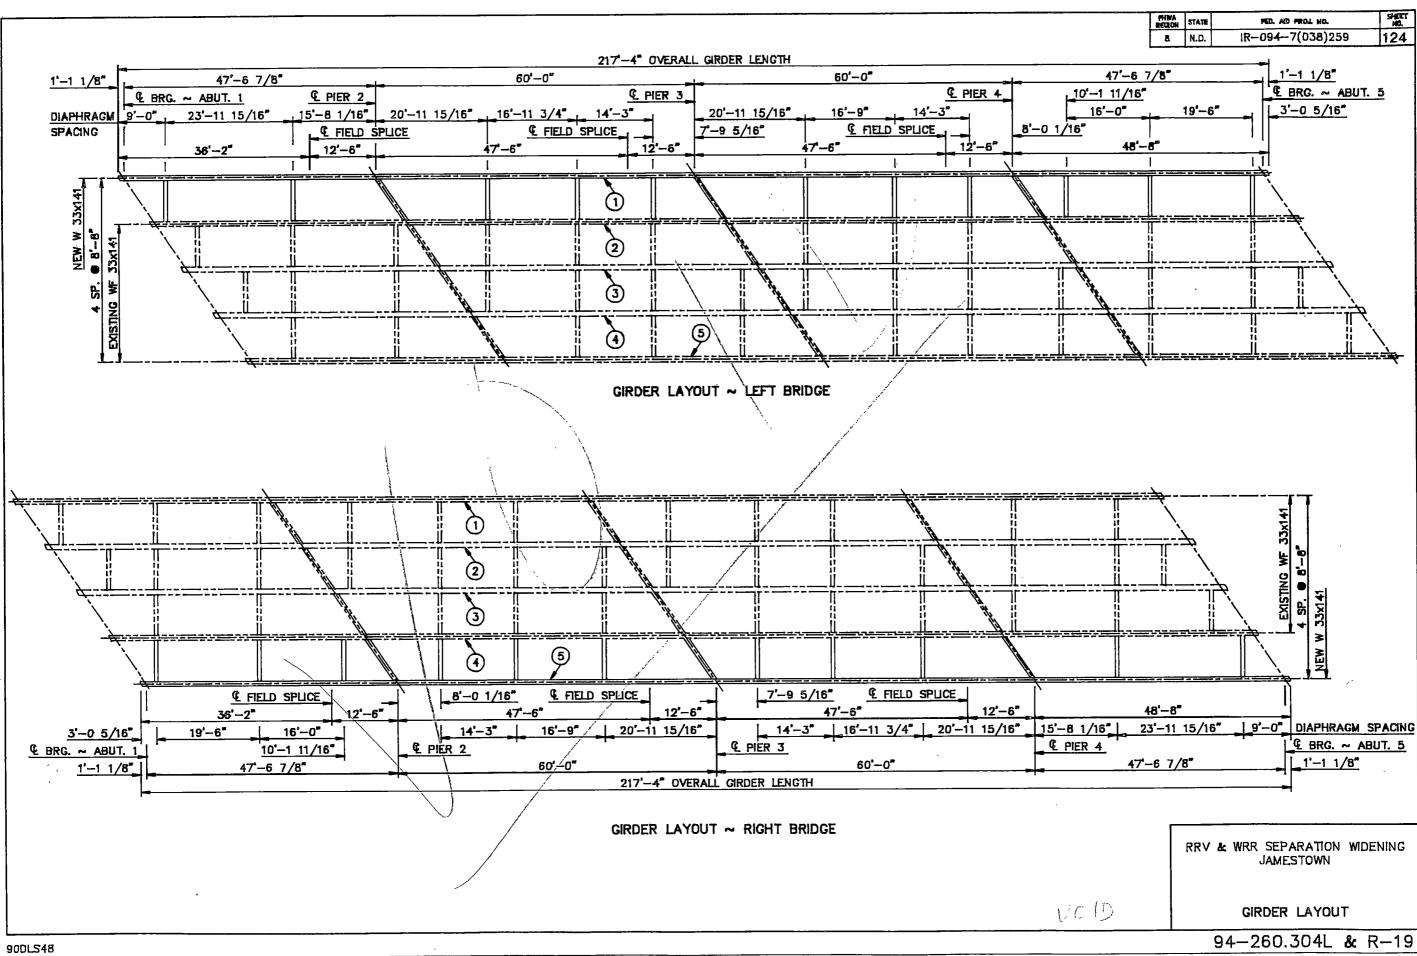

| N.D.  | IR-094-7(038)259  | 123          |

◆ 5A202's SHALL BE INSTALLED WITH A HIGH STRENGTH ADHESIVE SPECIFICALLY INTENDED FOR CONCRETE ANCHORAGE (HILTI HBP OR APPROVED EQUAL).

BUSH HAMMER FINISH: BEFORE ANY CONCRETE IS PLACED AGAINST EXISTING CONCRETE, THE SURFACE OF THE EXISTING CONCRETE SHALL BE PREPARED WITH A BUSH HAMMER TO PRODUCE A CLEAN ROUGH SURFACE.



**A-A** 



FOOTING PLAN

| QUANTITIES             | (ONE PIER) |
|------------------------|------------|
| CLASS AE-3 CONCRETE    | 15.5 C.Y.  |
| REINFORCING STEEL      | 2143 LBS.  |
| PILING (SEE LAYOUT)    |            |
| EXCAVATION (SEE LAYOUT | )          |
|                        |            |
| RRV & WRR SEPARATION   |            |
| (SHOWNG REINFO         | •          |
| 94-260.3041            | & R-18     |





1.45.1













|              | ଜ<br>GIRDER<br>5          | 1421.15 | 1421.12 | 90. | 1421.01 | 1420.93       | .83     | 77.     | .70     | .64     | .58     | 1420.51  | -44<br>     | \ <u></u> . |               | .15  | 80. | 1420.00 | 1419.91 |         | 1419.76 | 0<br>1   | - 4 <u>2</u>   | . 47    | .39     | .32        | .24         | -16 | .08    | 1418.04    | .88       | .82     | .77     | ۲.      | .65       | 52.          | сс.<br>ял  | 1418.40 | 1418.37 |                        |          |              |             |               |       |             |
|--------------|---------------------------|---------|---------|-----|---------|---------------|---------|---------|---------|---------|---------|----------|-------------|-------------|---------------|------|-----