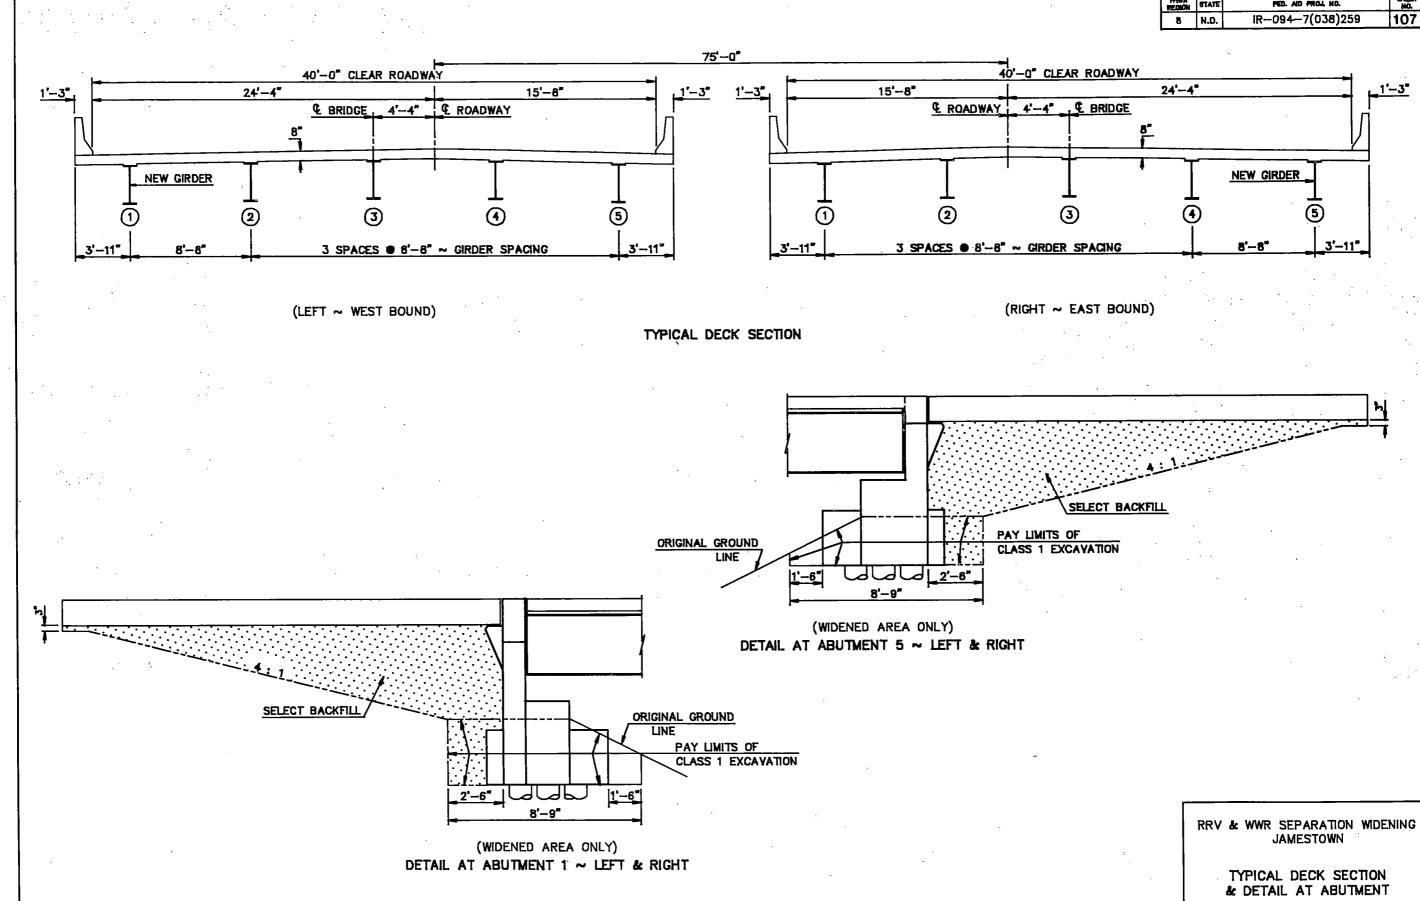

| STATE | PROJECT NUMBER   | SECTION<br>NO. | SHEET<br>NO. |
|-------|------------------|----------------|--------------|
| ND    | IM-2-094(143)260 | 170            | 25           |

|       | SKEW ANGL  | E = 3 | 34° 4( | 0'        |  |
|-------|------------|-------|--------|-----------|--|
|       | BAR I      | IST   | •      |           |  |
| SIZE  | MARK       | N     | 0.     | LENGTH    |  |
| 6     | A900       |       | 2      | 19'-8"    |  |
| 6     | A901       |       | 1      | 9'-0"     |  |
| 7     | A902       | :     | 2      | 19'-8"    |  |
| 7     | A903       |       | 1      | 9'-0"     |  |
| 5     | A904       | 2     | 20     | 1'-10"    |  |
| 5     | A905       | 1     | 8      | 1'-4"     |  |
| 4     | XA906      | 9     | 9      | 10'-11"   |  |
| 4     | A907       |       | 1      | 9'-10"    |  |
|       |            |       |        |           |  |
| 5     | XB900      |       | 2      | 3'-8"     |  |
| 4     | 4 B901 10  |       |        | 1'-6"     |  |
|       |            |       |        |           |  |
| 5     | XL900      | 17    |        | 5'-0"     |  |
|       |            |       |        |           |  |
| 5     | XMK900     |       | 3      | 4'-1"     |  |
|       |            |       |        |           |  |
| 5     | XNK900     | 1     | 4      | 5'-7"     |  |
|       |            |       |        |           |  |
| ESTIN | IATED MATE | RIAL  | . QL   | JANTITIES |  |
| REINF |            |       | (      |           |  |
|       | (LBS)      |       |        | (CY)      |  |
|       | 507        |       | 1.9    |           |  |
|       |            |       |        |           |  |