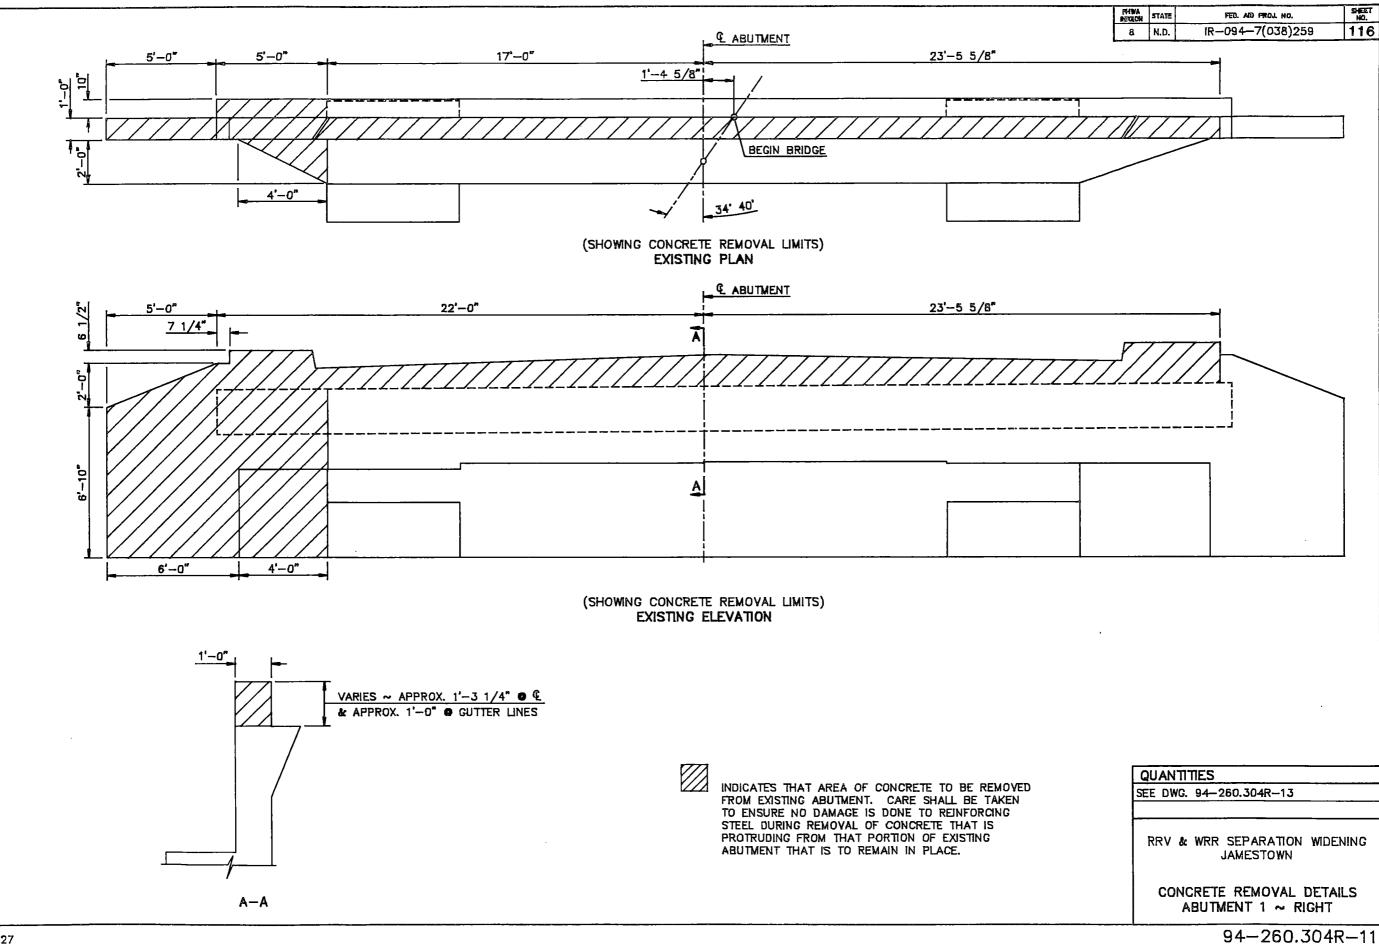

| QUAN | TI | TI | E | S |
|------|----|----|---|---|

APPROACH SLAB

BNRR SEPARATION-MINOR ROAD JUST EAST OF JCT US-52