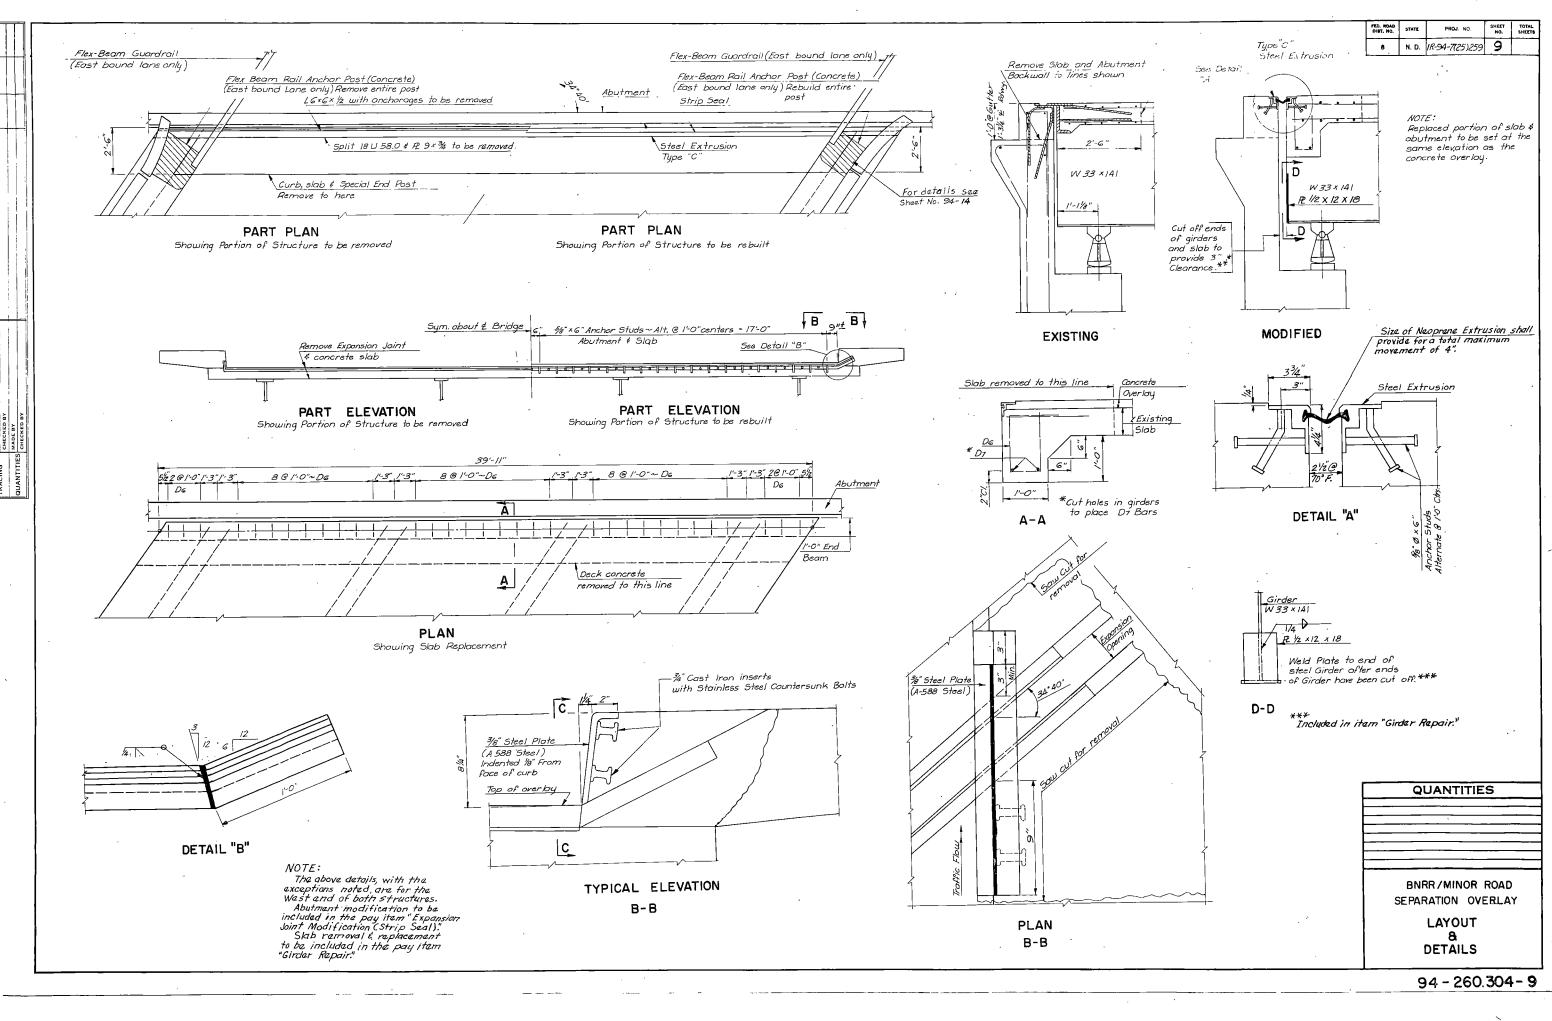

| PROJECT NO.      | SECTION<br>NO. | SHEET<br>NO. |
|------------------|----------------|--------------|
| IM-2-094(144)248 | 170            | 9            |

This document was originally issued and sealed by Dustin Wing, Registration Number PE-7128, on 03/17/16 and the original document is stored at the North Dakota Department of Transportation.