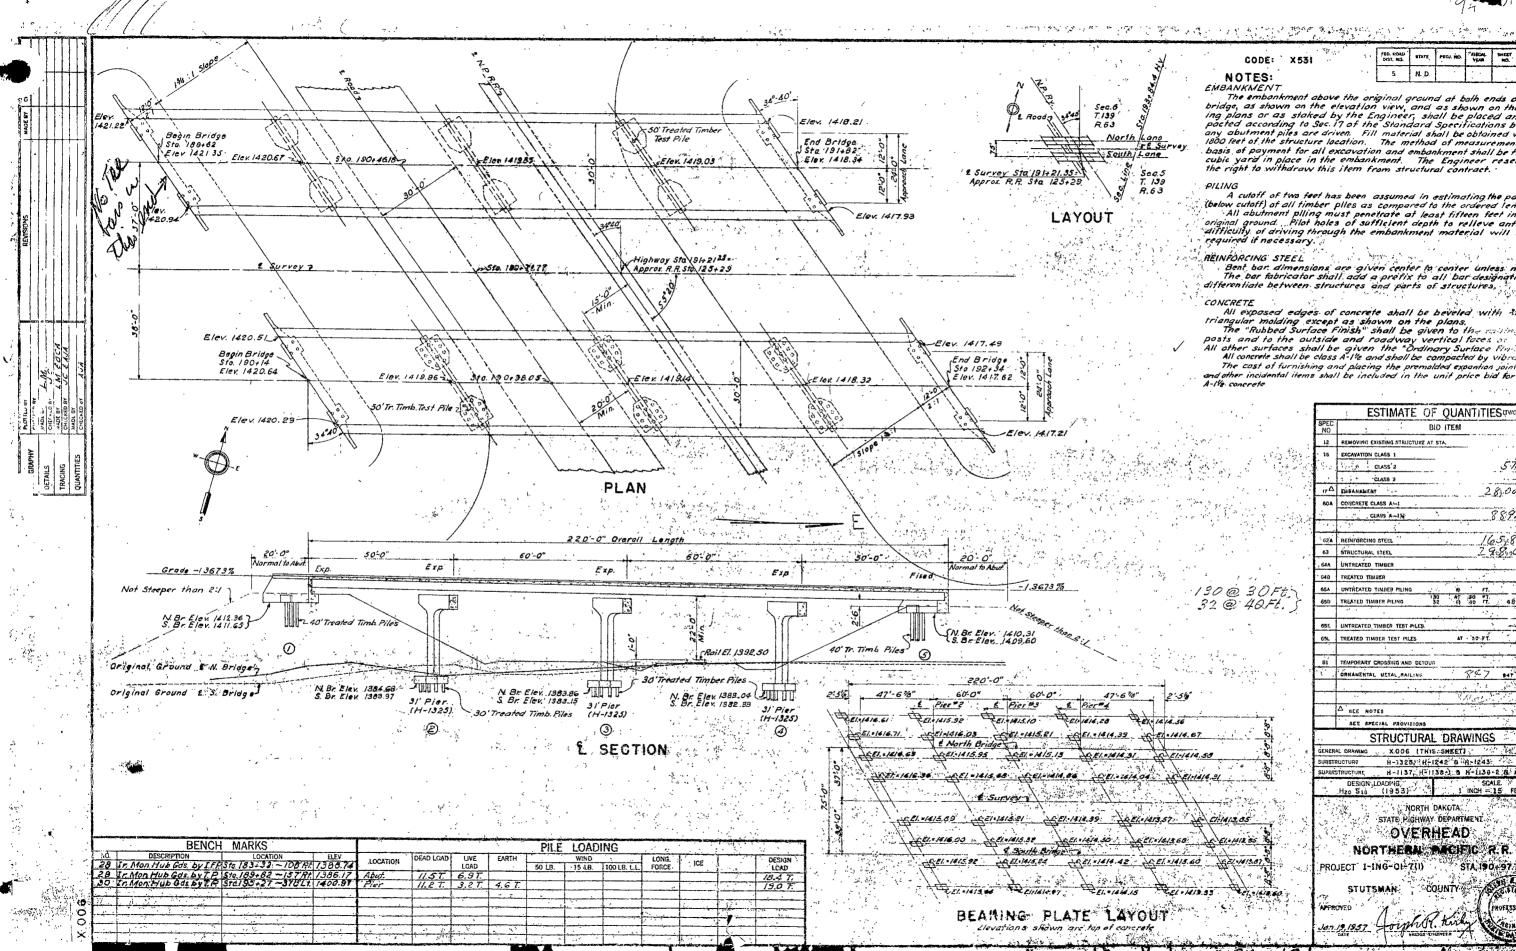

| QUAN | TI | TI | E | S |
|------|----|----|---|---|

APPROACH SLAB

BNRR SEPARATION-MINOR ROAD JUST EAST OF JCT US-52