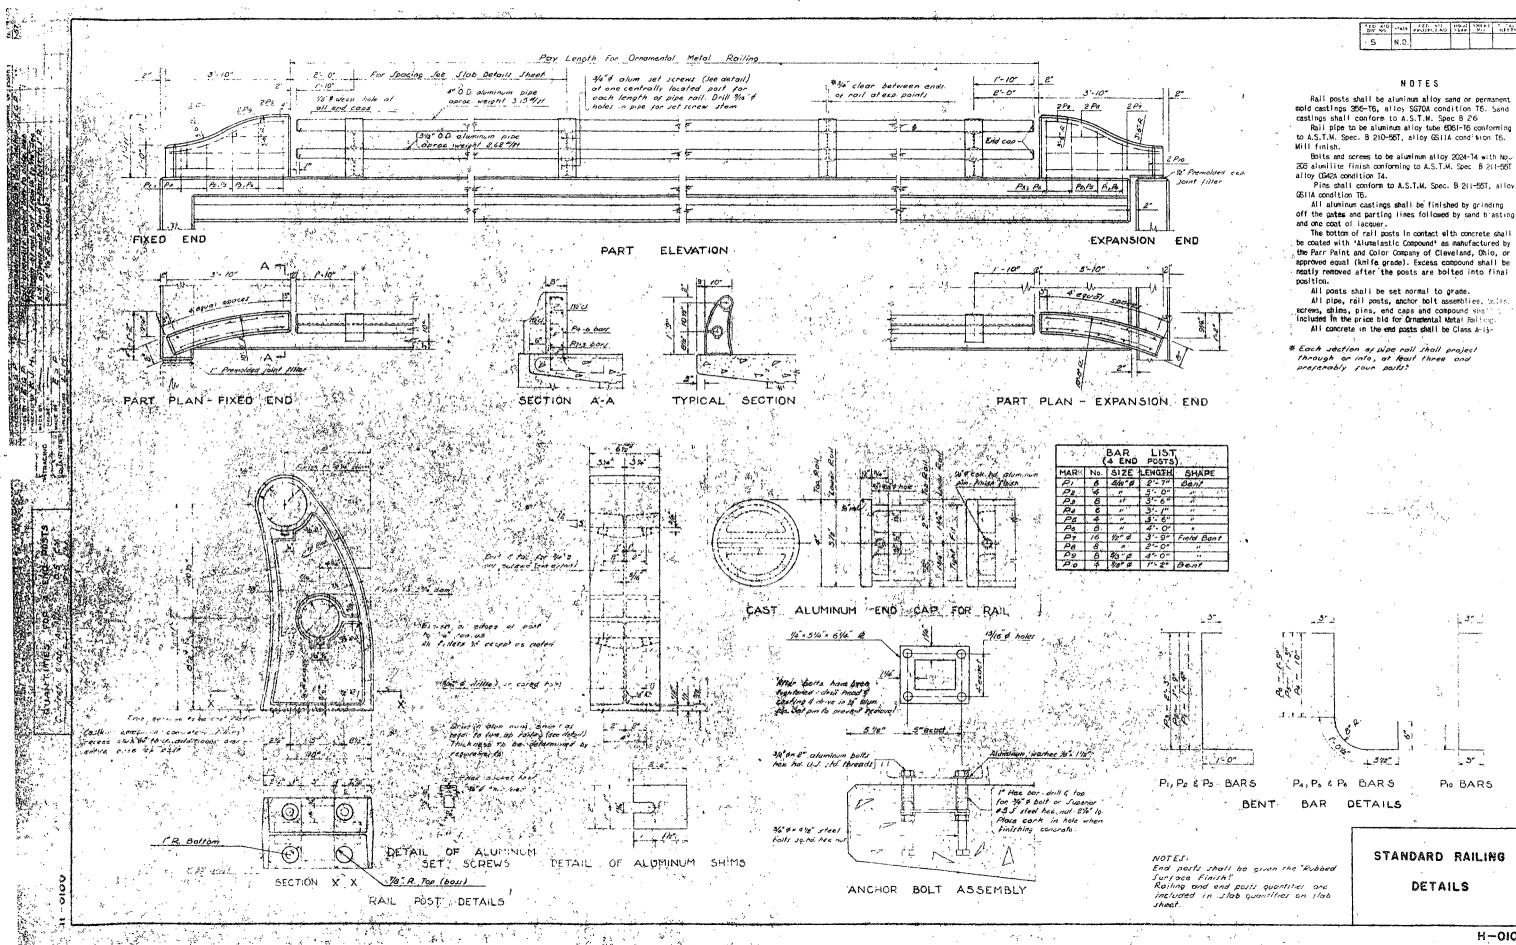

| QUAN | TI | TI | E | S |
|------|----|----|---|---|

APPROACH SLAB

BNRR SEPARATION-MINOR ROAD JUST EAST OF JCT US-52