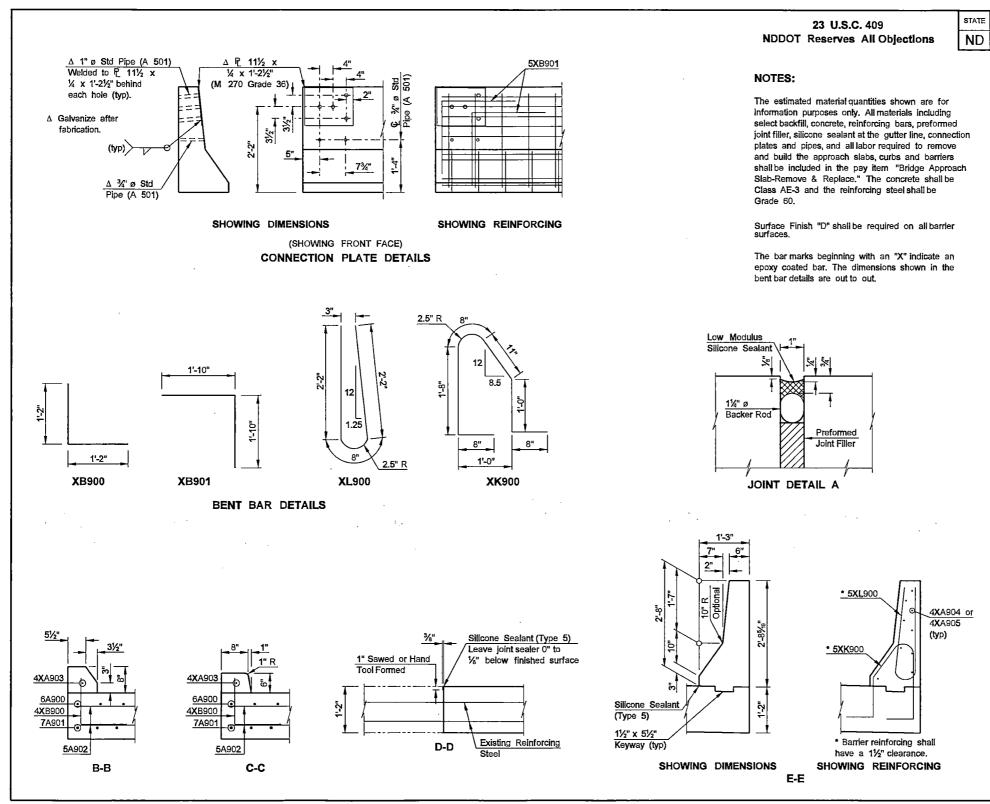

| STATE | PROJECT NUMBER   | SECTION<br>NO. | SHEET<br>NO. |
|-------|------------------|----------------|--------------|
| ND    | IM-2-094(143)260 | 170            | 25           |

|       | SKEW ANGL  | E = 3 | 34° 4( | 0'        |  |
|-------|------------|-------|--------|-----------|--|
|       | BAR I      | IST   | •      |           |  |
| SIZE  | MARK       | N     | 0.     | LENGTH    |  |
| 6     | A900       |       | 2      | 19'-8"    |  |
| 6     | A901       |       | 1      | 9'-0"     |  |
| 7     | A902       | :     | 2      | 19'-8"    |  |
| 7     | A903       |       | 1      | 9'-0"     |  |
| 5     | A904       | 2     | 20     | 1'-10"    |  |
| 5     | A905       | 1     | 8      | 1'-4"     |  |
| 4     | XA906      | 9     | 9      | 10'-11"   |  |
| 4     | A907       |       | 1      | 9'-10"    |  |
|       |            |       |        |           |  |
| 5     | XB900      |       | 2      | 3'-8"     |  |
| 4     | 4 B901 10  |       |        | 1'-6"     |  |
|       |            |       |        |           |  |
| 5     | XL900      | 17    |        | 5'-0"     |  |
|       |            |       |        |           |  |
| 5     | XMK900     |       | 3      | 4'-1"     |  |
|       |            |       |        |           |  |
| 5     | XNK900     | 1     | 4      | 5'-7"     |  |
|       |            |       |        |           |  |
| ESTIN | IATED MATE | RIAL  | . QL   | JANTITIES |  |
| REINF |            |       | (      |           |  |
|       | (LBS)      |       |        | (CY)      |  |
|       | 507        |       | 1.9    |           |  |
|       |            |       |        |           |  |