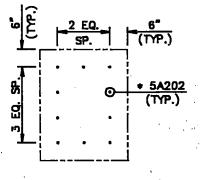

|    | PROJECT   | NUMBER                |              | SECTION<br>NO. | SHEET<br>NO.   |  |  |  |
|----|-----------|-----------------------|--------------|----------------|----------------|--|--|--|
|    | IM-2-094  | (144)248              |              | 170            | 10             |  |  |  |
|    |           | SKEW ANG              | GLE =        | : 0°           |                |  |  |  |
|    |           | BAR LIST - 0          | ONE          | SLAB           |                |  |  |  |
|    | SIZE      | MARK                  | NC           | ). LE          | NGTH           |  |  |  |
|    | 5         | XA900                 | 2            | 2              | 3'-11"         |  |  |  |
| ;  | 5         | 2                     | 3'-11*       |                |                |  |  |  |
|    | 5 XA902 2 |                       |              | 35'-4"         |                |  |  |  |
|    | 5         | 5 XA903 1             |              |                |                |  |  |  |
| of |           |                       |              |                |                |  |  |  |
| th | 5         | XD900                 | 79           | 3              | l'-11 <b>"</b> |  |  |  |
|    |           |                       |              |                |                |  |  |  |
|    | 5         | XP900                 | 79           | )              | 3'-3"          |  |  |  |
|    |           |                       | L            |                |                |  |  |  |
|    | ESTIN     | IATED MATER           | RIAL         | QUANT          | ITIES          |  |  |  |
|    | REINF     | ORCING STEEL<br>(LBS) | CONCR<br>(CY |                |                |  |  |  |
|    |           | 611                   |              | 3.             | 0              |  |  |  |
|    |           |                       |              |                |                |  |  |  |

|       | PROJECT   | NUMBER                |       |                  | CTION<br>NO. | SHEET<br>NO. |
|-------|-----------|-----------------------|-------|------------------|--------------|--------------|
|       | IM-2-094  | (144)248              |       | 1                | 70           | 12           |
|       |           |                       |       |                  |              |              |
|       | [         | SKEW ANGL             | 5 - 2 | A @ A1           |              |              |
|       |           |                       |       |                  |              |              |
|       |           | BAR LIST - (          |       |                  |              |              |
|       | SIZE      | MARK                  | N     |                  |              | NGTH         |
| ach   | 7         | A900                  | 19    |                  |              | 9'-8"        |
|       | 5         | A901                  | 4     |                  |              | 5'-1"        |
| Э     | 5         | A902                  | 4     | 2                |              | 2'-1"        |
| at    | 6 A903 20 |                       |       | 1'-3"            |              |              |
| steel | 4         | XA904                 | 9     |                  |              | 6'-1"        |
| n     | 4         | A905                  | 2     |                  | 3'-0"        |              |
|       | 4         | A906                  | 06 1  |                  | 14'-7"       |              |
| eets  | 4         | A907                  | 1     |                  | 1            | 9'-8"        |
|       |           |                       |       |                  |              |              |
|       | 5         | XB900                 | 2     |                  |              | 3'-8"        |
|       | 4         | B901                  | 1     | 3                | 2'-4"        |              |
|       | 4         | B902                  | 2     | 1                | 2'-1"        |              |
|       |           |                       |       |                  |              |              |
|       | 5         | XK900                 | 8     |                  |              | 5'-7"        |
|       |           |                       |       |                  |              |              |
|       | 5         | XL900                 | 10    |                  | 5'-0"        |              |
|       |           |                       |       |                  |              |              |
|       | 5         | XMK900                | 2     |                  |              | 4'-1"        |
|       | ESTIN     | IATED MATER           | RIAL  | QU               | ANT          | ITIES        |
|       | REINF     | ORCING STEEL<br>(LBS) |       | CONCRETE<br>(CY) |              |              |
|       |           | 10,412                |       | 42.0             |              |              |