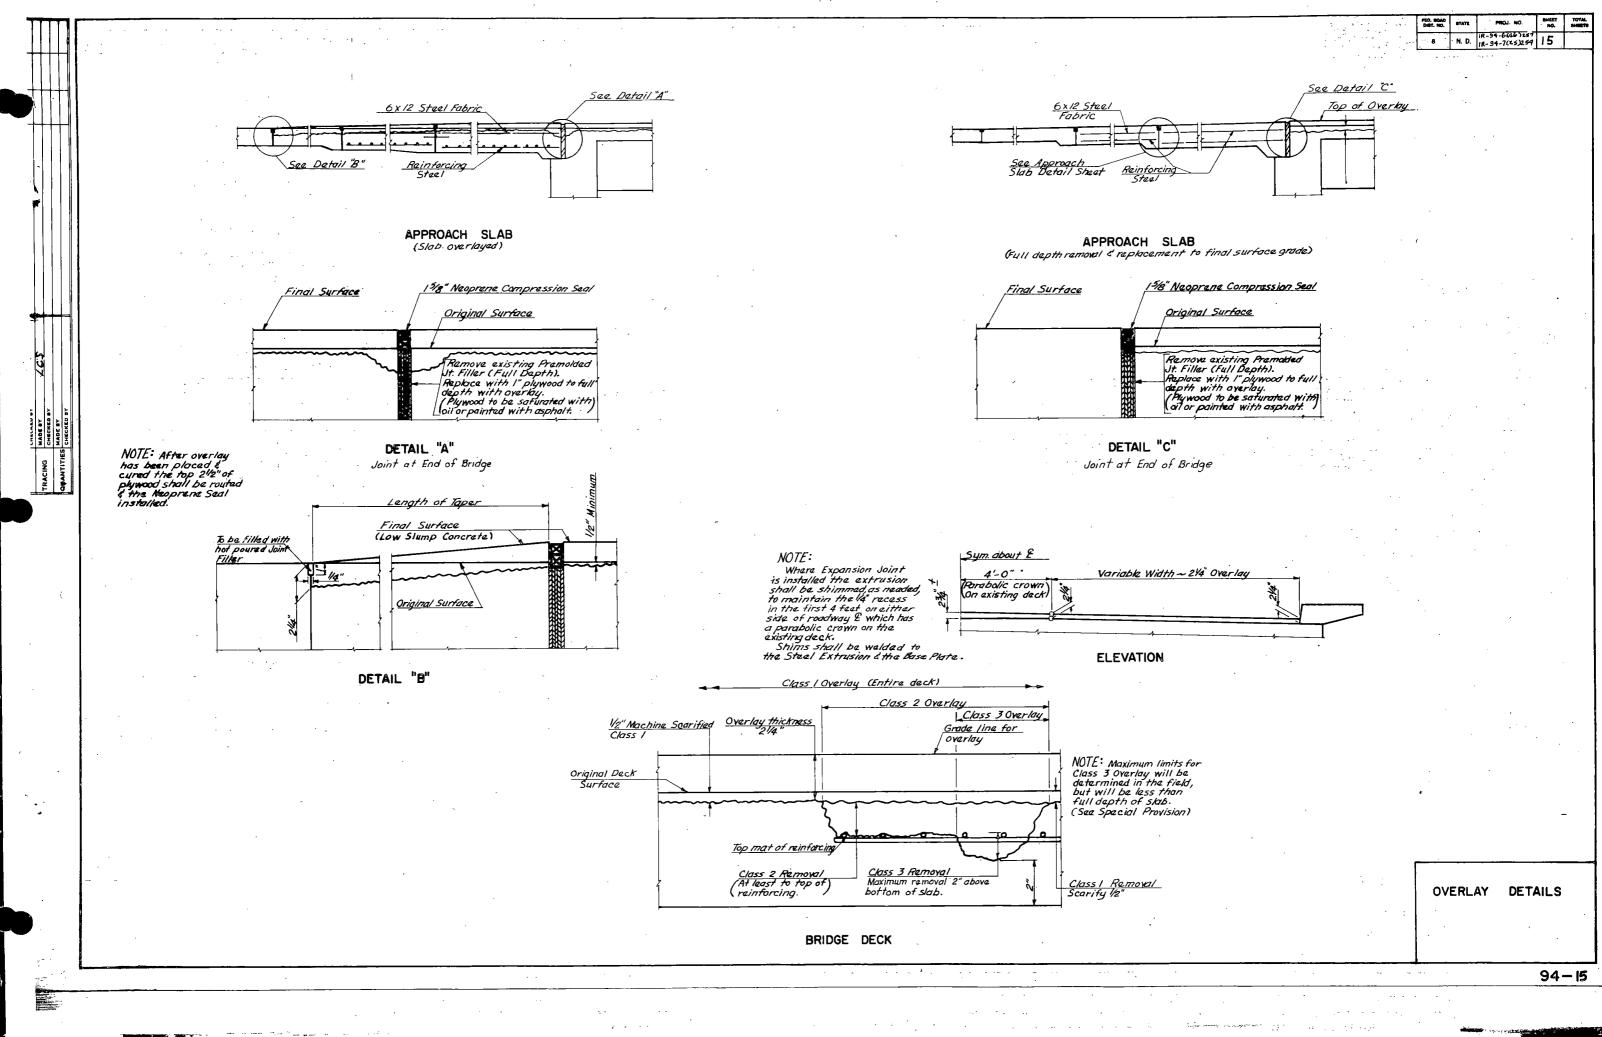

|   |



- - - - -. . . . . . .





嚻

.

an an an an Anna Angair

PED. ROAD DIET, NO. PROJ. NO. ANEET ME STATE N. D. IR. 94-646)257 R. D. IR. 94-7(25)259 13 . 40:0' 6:0" 12:0 EROAdwa 510pe 1/4/17+. 14" Approach Panel Reinforcement Bars SECTION A-A 40'-0" 12:0" 12:0" 6-0" 12" Approach Panel Slope 1/4"/ft E Roadway Reinforcement Bars 6" x 12"x 44" Steel Fabric SECTION B-B 1/8 to 1/8" Construction Joint I" Sowed 118-\* 6" \* 12" Approach Panel No. 5 x2:6-Tie Bars SECTION C-C(14") SECTION CI-CI(12") IJ 2-1-79 NULE: Curb sections on panels 3 ¢ 5 to be transitioned from that existing on the bridge to the standard used on panels 9 ¢ ©. 10,954 QUANTITIES Reinforcing Steel Steel Fabric BRIDGE APPROACH PANELS 94-13





BRIDGE END POST DETAILS



-10-



ELEVATION





<u>END VIÈW</u>









BRIDGE REPAIR

. .





ιIJ

45

÷.

## DESIGN DATA

IST. MID AVERAGE DAILY MAX. HR TRAFFIC

PRESENT TRAFFIC (19 65 ) 2320 PASS. 530 TRUCKS 8900 TOTAL 495 TRAFFIC FORECAST (19 85 ) 9375 PASS. 1350 TRUCKS \$725 TOTAL 1000 DESIGN SPEED 70 "M"

TRAFFIC CLASSIFICATION MINIMUM SIGHT DISTANCE (NON PASSING) 600' 1.6 823 16 senari gasana kener derenga bas promo



LAYOUT MAP 3000' 3000 bear and a second SCALE 1N FEET

PROJ. NO.F1-34-7(14) STA. 190+97.7= Sta. 190+97.7 on 1-01-7(9) A point 273.46 W. and 496. 5' So. of the N.E. Cor. of Sec. 6, Twp. 139 N., Rgz. 63 W.

INSTALL CONSTRUCTION IDENTIFICATION SIGN Sto. 194+00 Med. (See Std. No. 14.25)



|                                                                           | denter and the second second second second second second second second