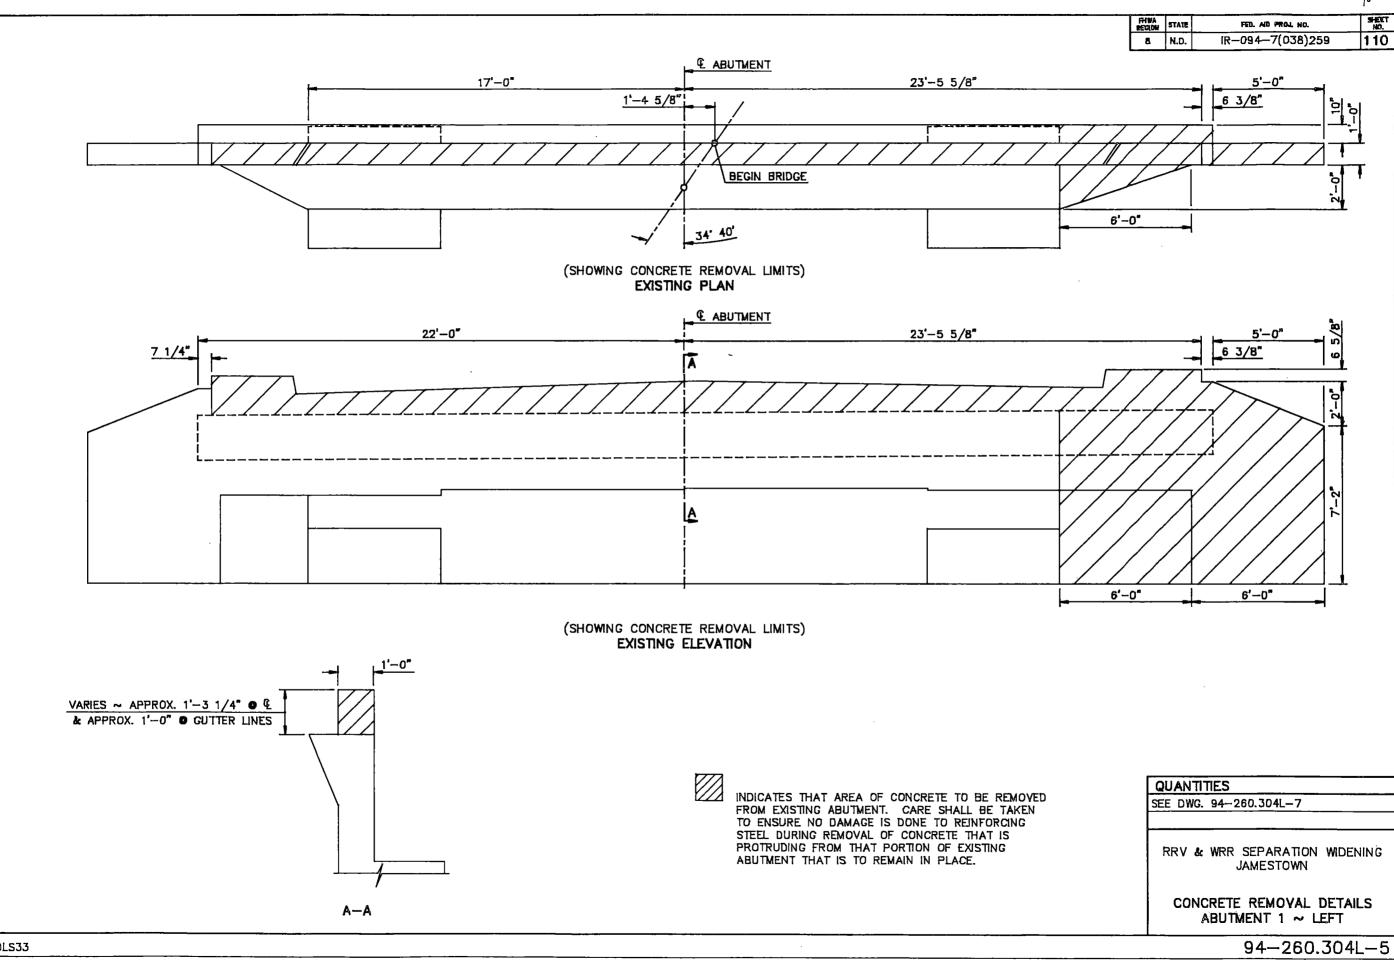

|       |                                 |           |
| <br>- |                                 |           |
|       |                                 |           |
| •     | 1                               |           |
|       | <i>\//////</i>                  |           |
|       | THE CROSS-HATCHED SEC           | NONS      |
| OUND  | INDICATE NEW BIN WALL S         | ECTIONS   |
| UUND  | TO BE ADDED TO THE EXI<br>WALL. | STING BIN |
|       |                                 |           |
|       |                                 |           |
|       | RRV & WRR SEPARAT               |           |
|       | JAMESTON                        |           |
|       | • •                             |           |

HIWA REGION STATE 8 N.D.

## BIN WALL LAYOUT

94-260.304L-4

WIDENING



ION











90DLS39

-----

.

.

109





94-260.304L-10



U D







90DLS29

in



94-260.304R-14





900LS32



90DLS41

 $\gamma^{\psi}$ 

:

| Ι | PHINA | STATE | FED. AD FROM NO. | SHEET<br>NO. |
|---|-------|-------|------------------|--------------|
|   | 8     | N.D.  | IR-094-7(038)259 | 122          |

94-260.304L & R-17













END VIEW

900LS42

| PHINA<br>Region | STATE | FED. AD PROJ. NO. | SHEET<br>ND, |
|-----------------|-------|-------------------|--------------|
| 8               | N.D.  | IR-094-7(038)259  | 123          |

◆ 5A202's SHALL BE INSTALLED WITH A HIGH STRENGTH ADHESIVE SPECIFICALLY INTENDED FOR CONCRETE ANCHORAGE (HILTI HBP OR APPROVED EQUAL).

BUSH HAMMER FINISH: BEFORE ANY CONCRETE IS PLACED AGAINST EXISTING CONCRETE, THE SURFACE OF THE EXIS