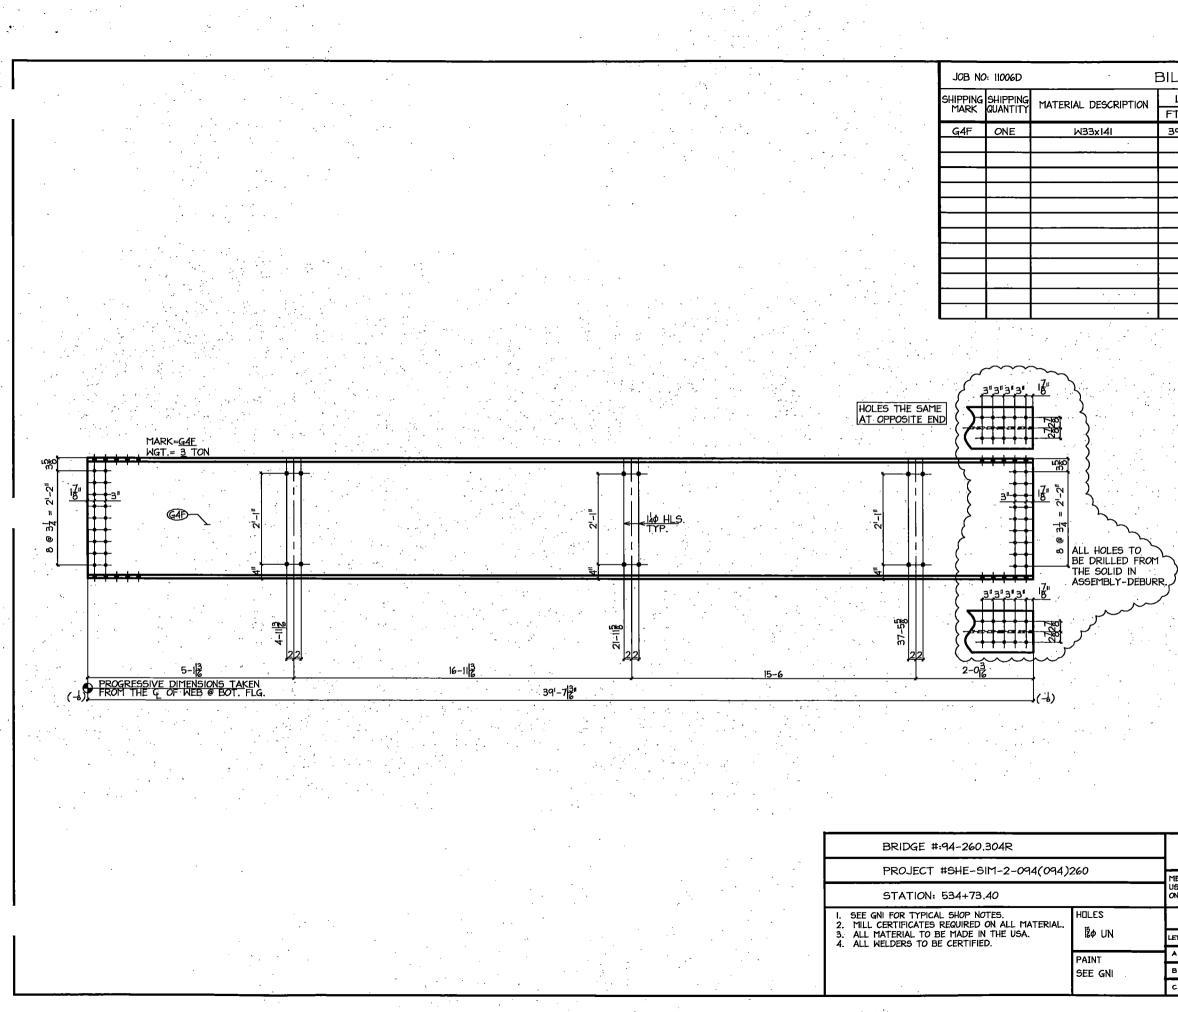

|                                                                            |                                                                            | RESP. DET. WORK TY                    |
|               |           |                    |      | CUSTOMER                              | WANZEK CONS                                                                |                                                                            | G G                                   |
|               |           |                    | Π    | ARCHITECT                             | ND/DOT                                                                     |                                                                            | JOB NO, DHG, N<br>11006D 56           |



|     |                          |                 |                                                             | × /                                                                                                                                                                                         |                                                                                                                                                                                                                  |                                                                                                                                                                |
|-----|--------------------------|-----------------|-------------------------------------------------------------|-------