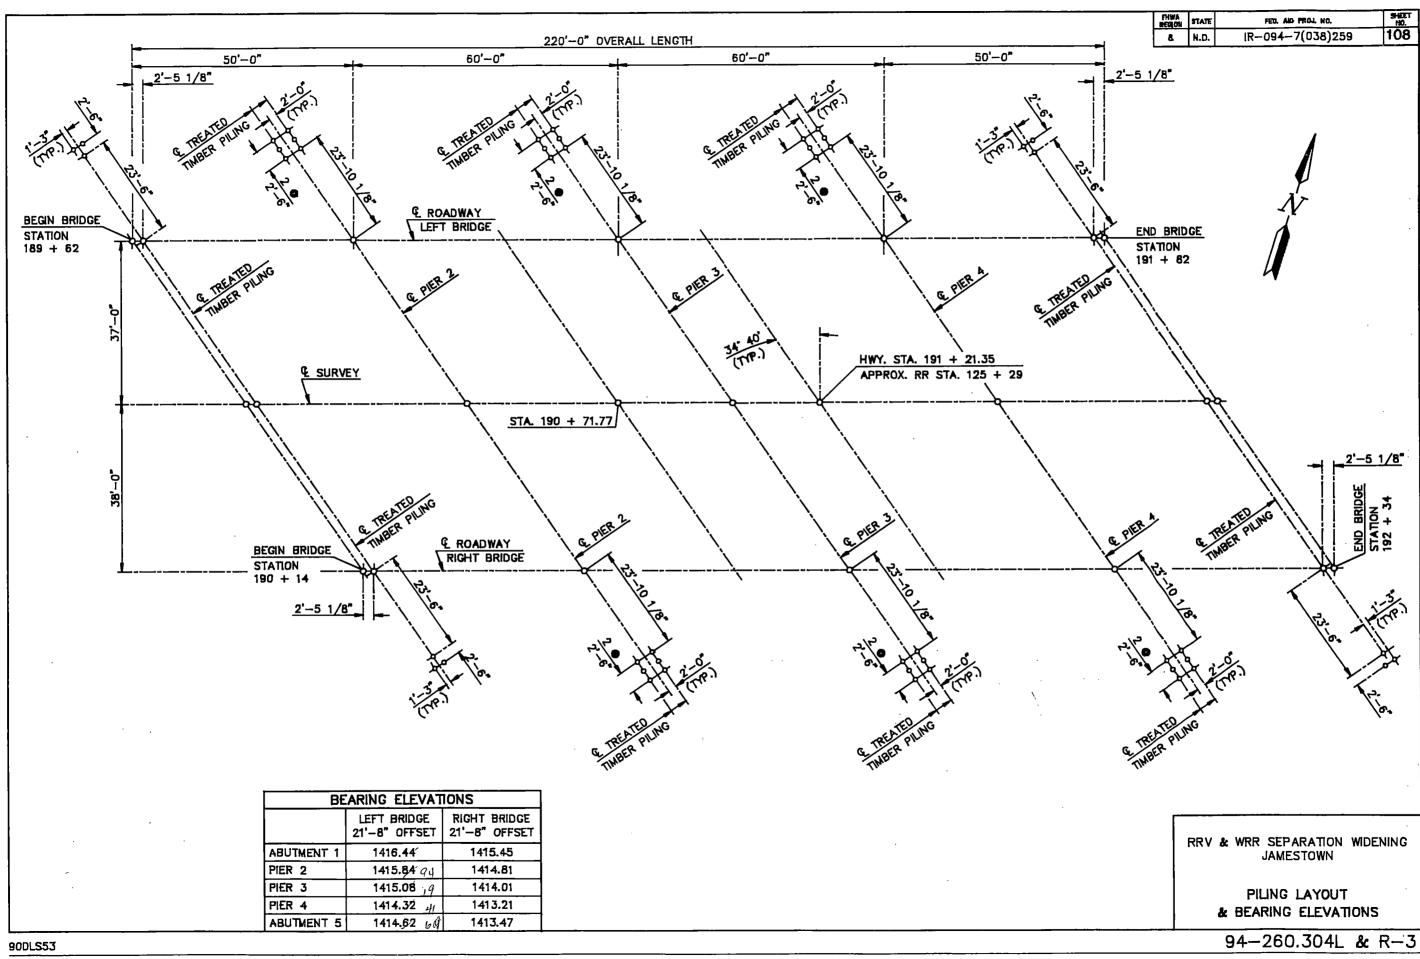

| STATE | PROJECT NUMBER   | SECTION<br>NO. | SHEET<br>NO. |
|-------|------------------|----------------|--------------|
| ND    | IM-2-094(143)260 | 170            | 25           |

|       | SKEW ANGL  | E = 3 | 34° 4( | 0'        |  |
|-------|------------|-------|--------|-----------|--|
|       | BAR I      | IST   | •      |           |  |
| SIZE  | MARK       | N     | 0.     | LENGTH    |  |
| 6     | A900       |       | 2      | 19'-8"    |  |
| 6     | A901       |       | 1      | 9'-0"     |  |
| 7     | A902       | :     | 2      | 19'-8"    |  |
| 7     | A903       |       | 1      | 9'-0"     |  |
| 5     | A904       | 2     | 20     | 1'-10"    |  |
| 5     | A905       | 1     | 8      | 1'-4"     |  |
| 4     | XA906      | 9     | 9      | 10'-11"   |  |
| 4     | A907       |       | 1      | 9'-10"    |  |
|       |            |       |        |           |  |
| 5     | XB900      |       | 2      | 3'-8"     |  |
| 4     | 4 B901 10  |       |        | 1'-6"     |  |
|       |            |       |        |           |  |
| 5     | XL900      | 17    |        | 5'-0"     |  |
|       |            |       |        |           |  |
| 5     | XMK900     |       | 3      | 4'-1"     |  |
|       |            |       |        |           |  |
| 5     | XNK900     | 1     | 4      | 5'-7"     |  |
|       |            |       |        |           |  |
| ESTIN | IATED MATE | RIAL  | . QL   | JANTITIES |  |
| REINF |            |       | (      |           |  |
|       | (LBS)      |       |        | (CY)      |  |
|       | 507        |       | 1.9    |           |  |
|       |            |       |        |           |  |