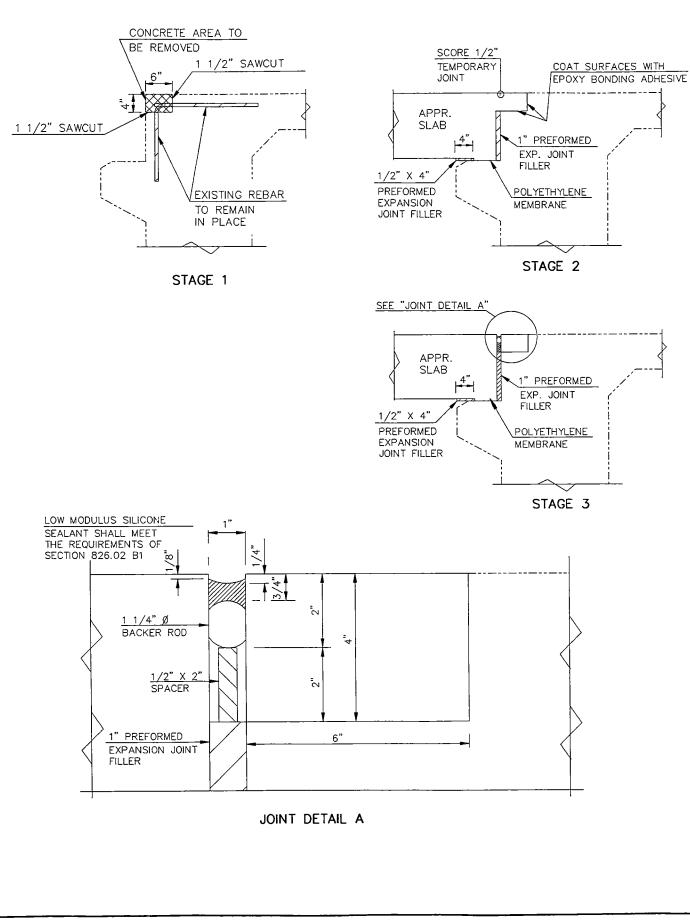

NOTES

100 SCOPE OF WORK: Work at this site consists of lifting and leveling the bridge approach slab and adjacent pavement slabs on the west end of the bridge, and repairing the approach lip and replacing the approach slab on the east end of the bridge. Maintain one lane of traffic at all times.

930 POLYURETHANE FOAM: This work consists of lifting and leveling the existing concrete bridge approach panels by a polyurethane foam system. Lift and level the concrete panels by drilling injection holes and injecting polymer. Verify elevations to control the lift of panel. Cleanup as directed by the Project Engineer.

Provide a water-blown, hydrophobic, closed cell, high-density polyurethane medium to lift and level the approach slabs. Provide material meeting the following physical characteristics and properties:

| Density, Lb/Cu Ft | Compressive Strength |
|-------------------|----------------------|
| (ASTM 1622)       | (ASTM 1621)          |
| 3.0               | 40 psi               |
| 3.5               | 50 psi               |
| 4.0               | 60 psi               |
| 6.0               | 110 psi              |

Provide a polyurethane foam system with a free-rise density of 3.0 - 3.2 lb/ft<sup>3</sup>, and a minimum compressive strength of 40 psi. The expansion of the polyurethane foam under pressure increases the foam density above the original free rise density value.

Drill a series of 5/8 inch holes at the locations required for the proper raising of the surface. Determine the exact locations and spacing required. Calibrate the pumping unit daily, or at the Project Engineer's request, to ensure consistent accuracy of injected material.

The high-density polyurethane formulation is injected under the slab. Control the amount of rise, using the pumping unit, by regulating the rate of injection of the raising/undersealing polymer. When the nozzle is removed from the hole, remove any excessive polyurethane material from the area and seal the hole with a non-expansive cementitious grout. Dispose of all removed material in an environmentally acceptable manner conforming to Federal, State and local regulations. Final elevations are to be within ¼" of the elevations proposed by profile. A tight string line may be used to monitor and verify elevations for slab lengths of 50 feet or less. For longer sections, a laser level will be used to monitor and verify elevations. The Contractor is responsible for any pavement blowouts or excessive pavement lifting which may result from the process, and will repair the damaged area to the satisfaction of the Project Engineer without additional cost.

Do not raise the slab more than ¼" while pumping in any one hole at any one time. Pavement raised above specified tolerances will be brought to grade by grinding. If over jacking is greater than 0.10 feet, full-depth removal and replacement of the affected area is required, at no cost to the Owner.