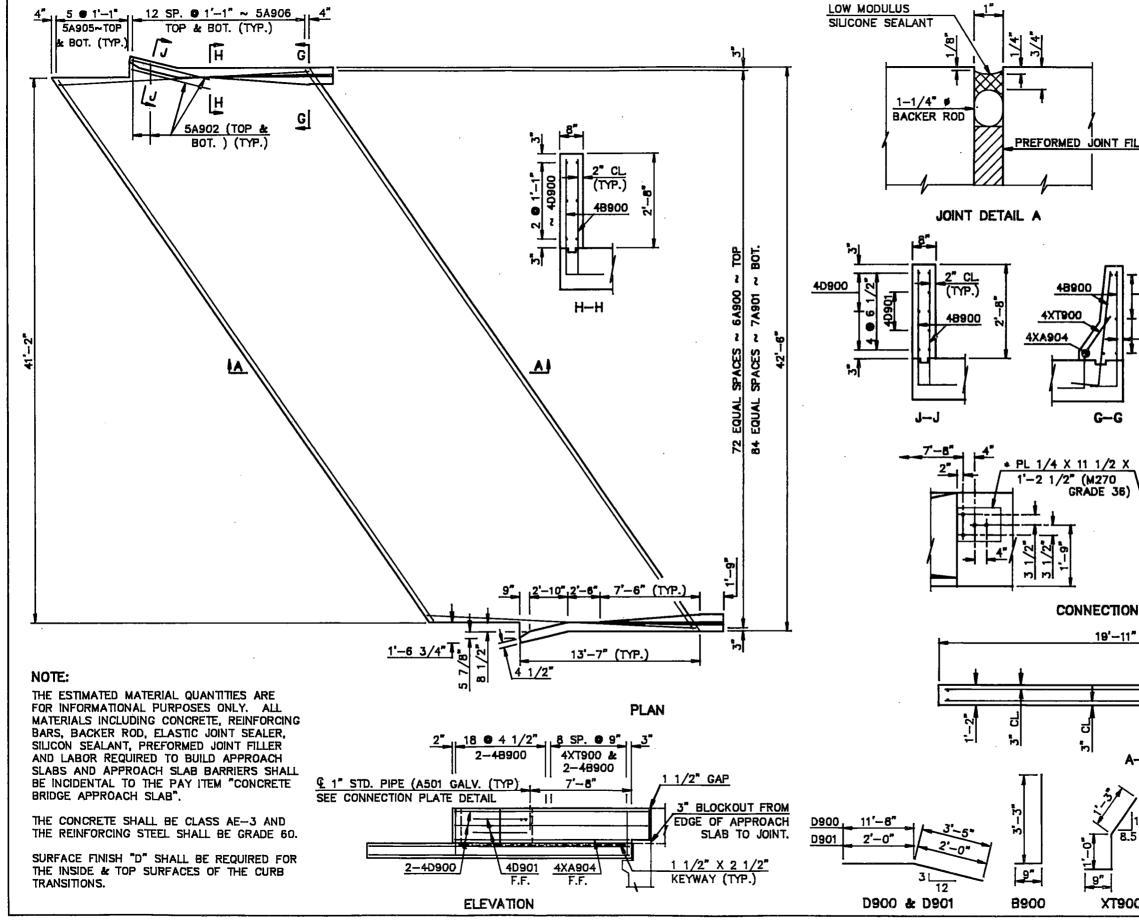

| STATE | PROJECT NUMBER   | SECTION<br>NO. | SHEET<br>NO. |
|-------|------------------|----------------|--------------|
| ND    | IM-2-094(143)260 | 170            | 25           |

|       | SKEW ANGL  | E = 3 | 34° 4( | 0'        |  |
|-------|------------|-------|--------|-----------|--|
|       | BAR I      | IST   | •      |           |  |
| SIZE  | MARK       | N     | 0.     | LENGTH    |  |
| 6     | A900       |       | 2      | 19'-8"    |  |
| 6     | A901       |       | 1      | 9'-0"     |  |
| 7     | A902       | :     | 2      | 19'-8"    |  |
| 7     | A903       |       | 1      | 9'-0"     |  |
| 5     | A904       | 2     | 20     | 1'-10"    |  |
| 5     | A905       | 1     | 8      | 1'-4"     |  |
| 4     | XA906      | 9     | 9      | 10'-11"   |  |
| 4     | A907       |       | 1      | 9'-10"    |  |
|       |            |       |        |           |  |
| 5     | XB900      |       | 2      | 3'-8"     |  |
| 4     | 4 B901 10  |       |        | 1'-6"     |  |
|       |            |       |        |           |  |
| 5     | XL900      | 17    |        | 5'-0"     |  |
|       |            |       |        |           |  |
| 5     | XMK900     |       | 3      | 4'-1"     |  |
|       |            |       |        |           |  |
| 5     | XNK900     | 1     | 4      | 5'-7"     |  |
|       |            |       |        |           |  |
| ESTIN | IATED MATE | RIAL  | . QL   | JANTITIES |  |
| REINF |            |       | (      |           |  |
|       | (LBS)      |       |        | (CY)      |  |
|       | 507        |       | 1.9    |           |  |
|       |            |       |        |           |  |