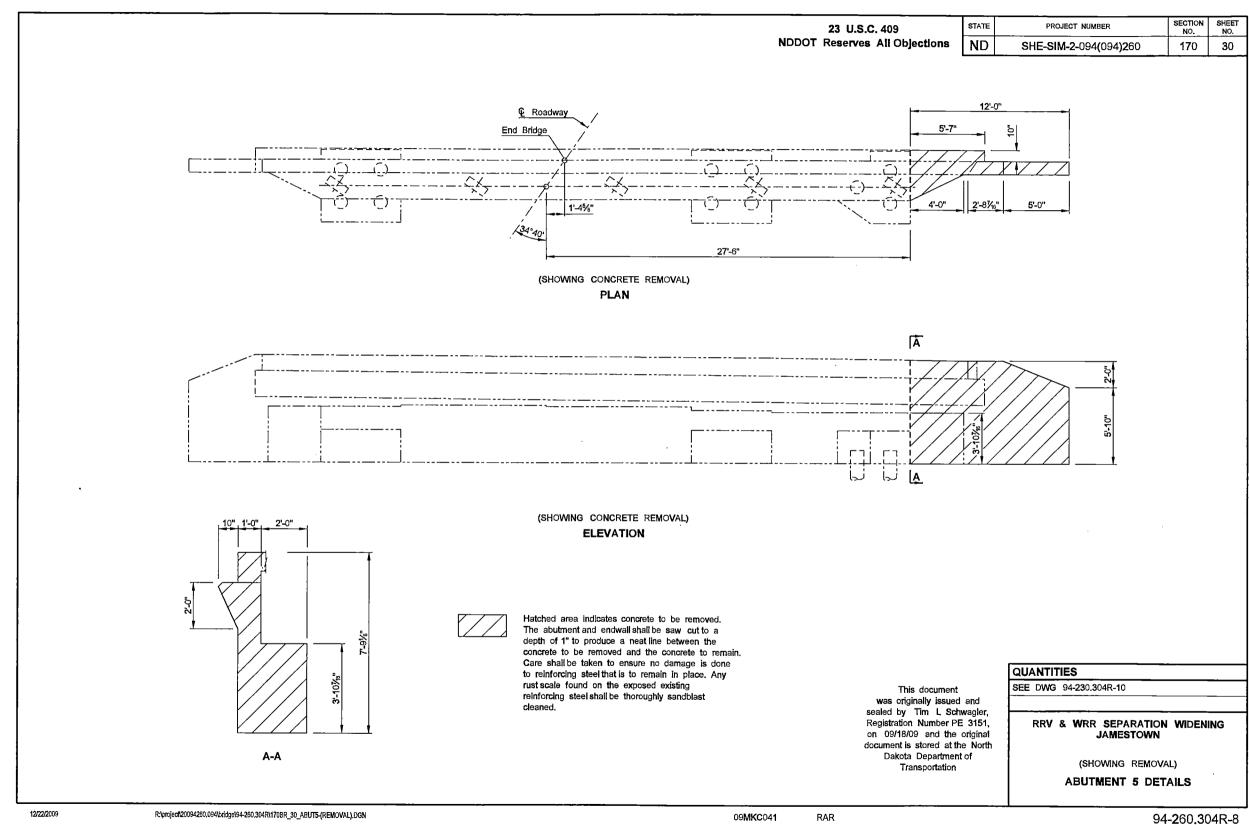

| STATE | PROJECT NUMBER   | SECTION<br>NO. | SHEET<br>NO. |
|-------|------------------|----------------|--------------|
| ND    | IM-2-094(143)260 | 170            | 25           |

|       | SKEW ANGL  | E = 3 | 34° 4( | 0'        |  |
|-------|------------|-------|--------|-----------|--|
|       | BAR I      | IST   | •      |           |  |
| SIZE  | MARK       | N     | 0.     | LENGTH    |  |
| 6     | A900       |       | 2      | 19'-8"    |  |
| 6     | A901       |       | 1      | 9'-0"     |  |
| 7     | A902       | :     | 2      | 19'-8"    |  |
| 7     | A903       |       | 1      | 9'-0"     |  |
| 5     | A904       | 2     | 20     | 1'-10"    |  |
| 5     | A905       | 1     | 8      | 1'-4"     |  |
| 4     | XA906      | 9     | 9      | 10'-11"   |  |
| 4     | A907       |       | 1      | 9'-10"    |  |
|       |            |       |        |           |  |
| 5     | XB900      |       | 2      | 3'-8"     |  |
| 4     | 4 B901 10  |       |        | 1'-6"     |  |
|       |            |       |        |           |  |
| 5     | XL900      | 17    |        | 5'-0"     |  |
|       |            |       |        |           |  |
| 5     | XMK900     |       | 3      | 4'-1"     |  |
|       |            |       |        |           |  |
| 5     | XNK900     | 1     | 4      | 5'-7"     |  |
|       |            |       |        |           |  |
| ESTIN | IATED MATE | RIAL  | . QL   | JANTITIES |  |
| REINF |            |       | (      |           |  |
|       | (LBS)      |       |        | (CY)      |  |
|       | 507        |       | 1.9    |           |  |
|       |            |       |        |           |  |