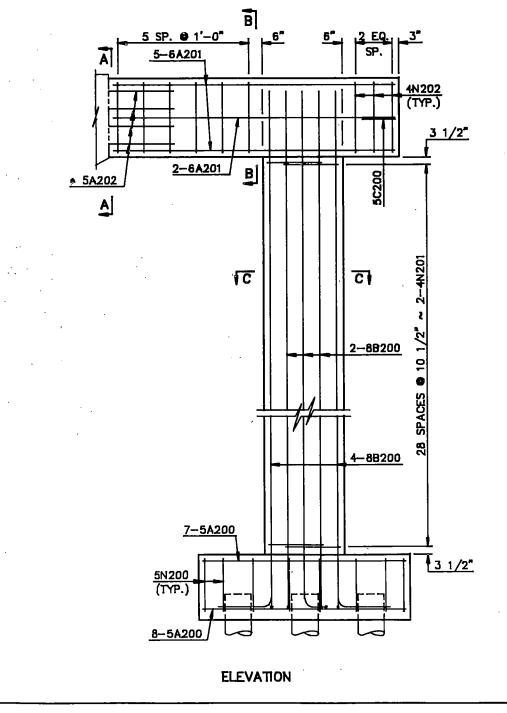

|    | PROJECT   | NUMBER                |              | SECTION<br>NO. | SHEET<br>NO.   |  |  |  |
|----|-----------|-----------------------|--------------|----------------|----------------|--|--|--|
|    | IM-2-094  | (144)248              |              | 170            | 10             |  |  |  |
|    |           | SKEW ANG              | GLE =        | : 0°           |                |  |  |  |
|    |           | BAR LIST - 0          | ONE          | SLAB           |                |  |  |  |
|    | SIZE      | MARK                  | NC           | ). LE          | NGTH           |  |  |  |
|    | 5         | XA900                 | 2            | 2              | 3'-11"         |  |  |  |
| ;  | 5         | 2                     | 3'-11*       |                |                |  |  |  |
|    | 5 XA902 2 |                       |              | 35'-4"         |                |  |  |  |
|    | 5         | 5 XA903 1             |              |                |                |  |  |  |
| of |           |                       |              |                |                |  |  |  |
| th | 5         | XD900                 | 79           | 3              | l'-11 <b>"</b> |  |  |  |
|    |           |                       |              |                |                |  |  |  |
|    | 5         | XP900                 | 79           | )              | 3'-3"          |  |  |  |
|    |           |                       | L            |                |                |  |  |  |
|    | ESTIN     | IATED MATER           | RIAL         | QUANT          | ITIES          |  |  |  |
|    | REINF     | ORCING STEEL<br>(LBS) | CONCR<br>(CY |                |                |  |  |  |
|    |           | 611                   |              | 3.             | 0              |  |  |  |
|    |           |                       |              |                |                |  |  |  |

|       | PROJECT   | NUMBER                |       |                  | CTION<br>NO. | SHEET<br>NO. |
|-------|-----------|-----------------------|-------|------------------|--------------|--------------|
|       | IM-2-094  | (144)248              |       | 1                | 70           | 12           |
|       |           |                       |       |                  |              |              |
|       | [         | SKEW ANGL             | 5 - 2 | A @ A1           |              |              |
|       |           |                       |       |                  |              |              |
|       |           | BAR LIST - (          |       |                  |              |              |
|       | SIZE      | MARK                  | N     |                  |              | NGTH         |
| ach   | 7         | A900                  | 19    |                  |              | 9'-8"        |
|       | 5         | A901                  | 4     |                  |              | 5'-1"        |
| Э     | 5         | A902                  | 4     | 2                |              | 2'-1"        |
| at    | 6 A903 20 |                       |       | 1'-3"            |              |              |
| steel | 4         | XA904                 | 9     |                  |              | 6'-1"        |
| n     | 4         | A905                  | 2     |                  | 3'-0"        |              |
|       | 4         | A906                  | 06 1  |                  | 14'-7"       |              |
| eets  | 4         | A907                  | 1     |                  | 1            | 9'-8"        |
|       |           |                       |       |                  |              |              |
|       | 5         | XB900                 | 2     |                  |              | 3'-8"        |
|       | 4         | B901                  | 1     | 3                | 2'-4"        |              |
|       | 4         | B902                  | 2     | 1                | 2'-1"        |              |
|       |           |                       |       |                  |              |              |
|       | 5         | XK900                 | 8     |                  |              | 5'-7"        |
|       |           |                       |       |                  |              |              |
|       | 5         | XL900                 | 10    |                  | 5'-0"        |              |
|       |           |                       |       |                  |              |              |
|       | 5         | XMK900                | 2     |                  |              | 4'-1"        |
|       | ESTIN     | IATED MATER           | RIAL  | QU               | ANT          | ITIES        |
|       | REINF     | ORCING STEEL<br>(LBS) |       | CONCRETE<br>(CY) |              |              |
|       |           | 10,412                |       | 42.0             |              |              |