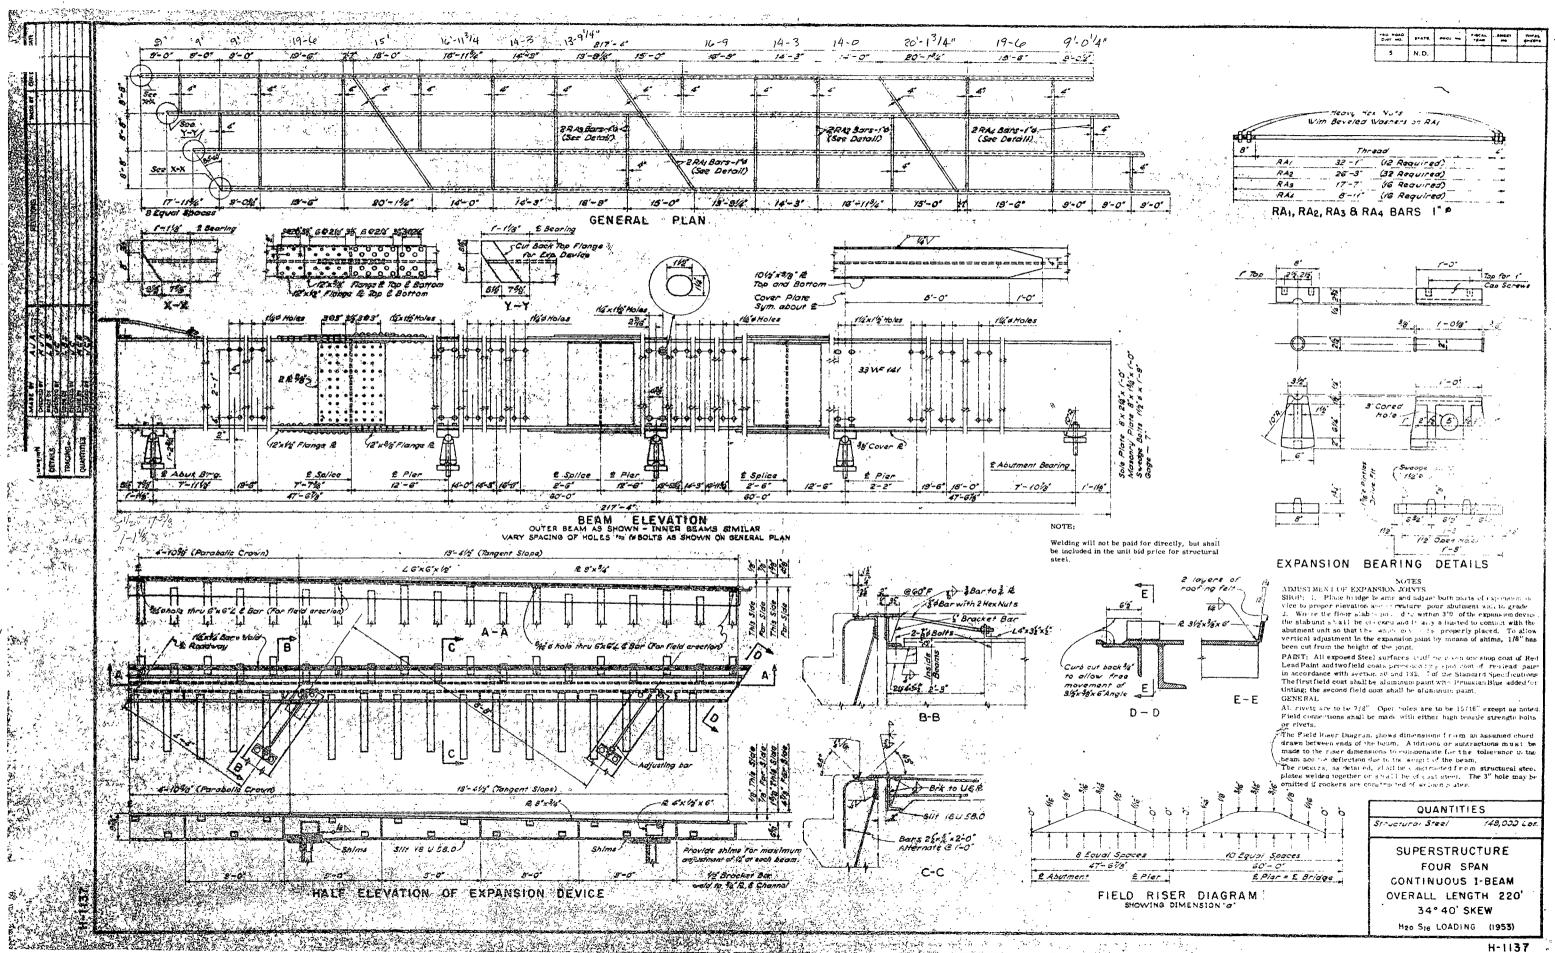

| 19 1937 Joymun . Runny Starris                              |            |
|                                                                                                                  |                                          |                                                             |            |
| ****** <b>!</b> 01                                                                                               | ta : , , , , , , , , , , , , , , , , , , | 91-108                                                      |            |
| - 1                                                                                                              |                                          |                                                             |            |









.







ord a

Ċ Martine And . ີ ພູ່ຮູ້ອີ-ສະ 1.14 1.54 N. . . . . 2.2 .

| TED AID<br>DIV NO | 17A11 | FEL OL<br>PROJECTINO | HISLAI<br>V LAW | (HI F)<br>N. | REETS |
|-------------------|-------|----------------------|-----------------|--------------|-------|
| ·S                | N.C.  |                      |                 |              |       |

mold castings 356-T6, alley SG70A condition T6. Sand

205 alumilite finish conforming to A.S.T.M. Spec B 211-55T

off the gates and parting lines followed by sand b'asting

approved equal (kmife grade). Excess compound shall be neatly removed after the posts are bolted into final

H-0100

|