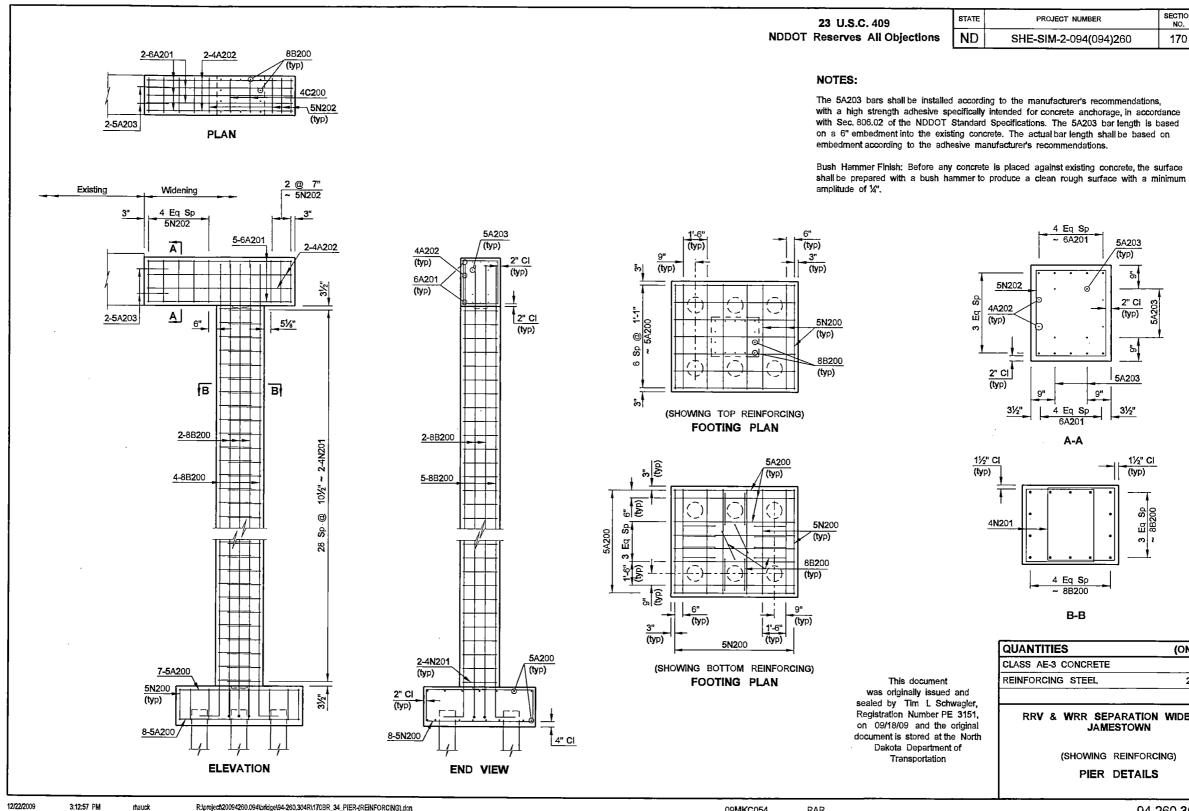

| STATE | PROJECT NUMBER   | SECTION<br>NO. | SHEET<br>NO. |
|-------|------------------|----------------|--------------|
| ND    | IM-2-094(143)260 | 170            | 25           |

|       | SKEW ANGL  | E = 3 | 34° 4( | 0'        |  |
|-------|------------|-------|--------|-----------|--|
|       | BAR I      | IST   | •      |           |  |
| SIZE  | MARK       | N     | 0.     | LENGTH    |  |
| 6     | A900       |       | 2      | 19'-8"    |  |
| 6     | A901       |       | 1      | 9'-0"     |  |
| 7     | A902       | :     | 2      | 19'-8"    |  |
| 7     | A903       |       | 1      | 9'-0"     |  |
| 5     | A904       | 2     | 20     | 1'-10"    |  |
| 5     | A905       | 1     | 8      | 1'-4"     |  |
| 4     | XA906      | 9     | 9      | 10'-11"   |  |
| 4     | A907       |       | 1      | 9'-10"    |  |
|       |            |       |        |           |  |
| 5     | XB900      |       | 2      | 3'-8"     |  |
| 4     | 4 B901 10  |       |        | 1'-6"     |  |
|       |            |       |        |           |  |
| 5     | XL900      | 17    |        | 5'-0"     |  |
|       |            |       |        |           |  |
| 5     | XMK900     |       | 3      | 4'-1"     |  |
|       |            |       |        |           |  |
| 5     | XNK900     | 1     | 4      | 5'-7"     |  |
|       |            |       |        |           |  |
| ESTIN | IATED MATE | RIAL  | . QL   | JANTITIES |  |
| REINF |            |       | (      |           |  |
|       | (LBS)      |       |        | (CY)      |  |
|       | 507        |       | 1.9    |           |  |
|       |            |       |        |           |  |