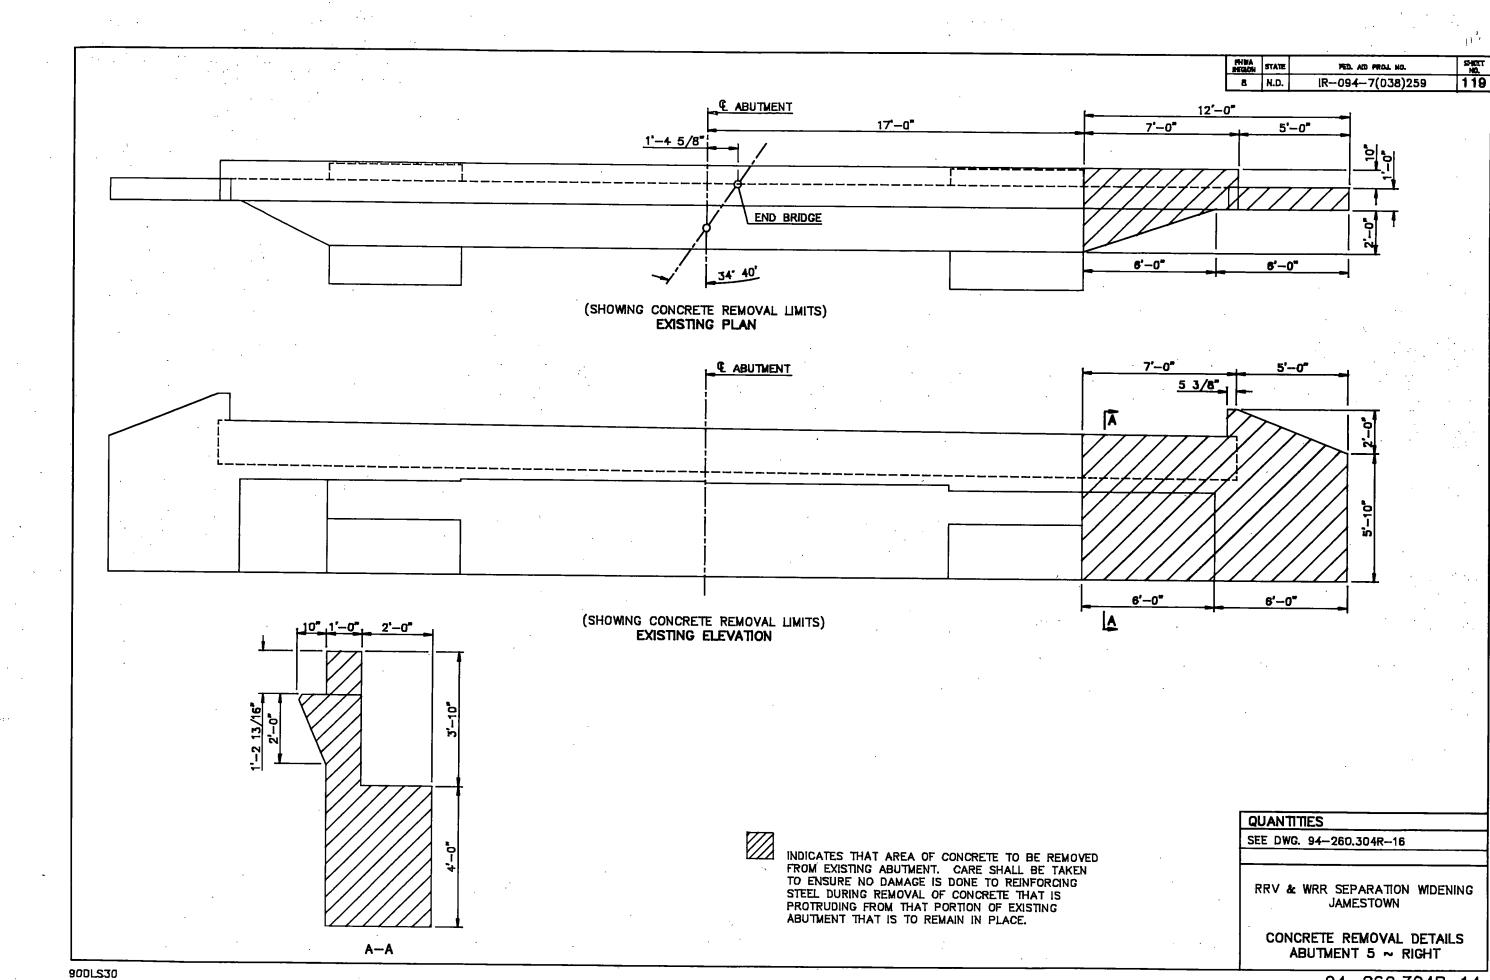

|           |
|       |                                 |           |
| •     | 1                               |           |
|       | <i>\//////</i>                  |           |
|       | THE CROSS-HATCHED SEC           | NONS      |
| OUND  | INDICATE NEW BIN WALL S         | ECTIONS   |
| UUND  | TO BE ADDED TO THE EXI<br>WALL. | STING BIN |
|       |                                 |           |
|       |                                 |           |
|       | RRV & WRR SEPARAT               |           |
|       | JAMESTON                        |           |
|       | • •                             |           |

HIWA REGION STATE 8 N.D.

## BIN WALL LAYOUT

94-260.304L-4

WIDENING



ION











90DLS39

-----

.

.

109





94-260.304L-10



U D







90DLS29

in



94-260.304R-14





900LS32



90DLS41

 $\gamma^{\psi}$ 

:

| Ι | PHINA | STATE | FED. AD FROM NO. | SHEET<br>NO. |
|---|-------|-------|------------------|--------------|
|   | 8     | N.D.  | IR-094-7(038)259 | 122          |

94-260.304L & R-17













END VIEW

900LS42

| PHINA<br>Region | STATE | FED. AD PROJ. NO. | SHEET<br>ND, |
|-----------------|-------|-------------------|--------------|
| 8               | N.D.  | IR-094-7(038)259  | 123          |

◆ 5A202's SHALL BE INSTALLED WITH A HIGH STRENGTH ADHESIVE SPECIFICALLY INTENDED FOR CONCRETE ANCHORAGE (HILTI HBP OR APPROVED EQUAL).

BUSH HAMMER FINISH: BEFORE ANY CONCRETE IS PLACED AGAINST EXISTING CONCRETE, THE SURFACE OF THE EXISTING CONCRETE SHALL BE PREPARED WITH A BUSH HAMMER TO PRODUCE A CLEAN ROUGH SURFACE.



**