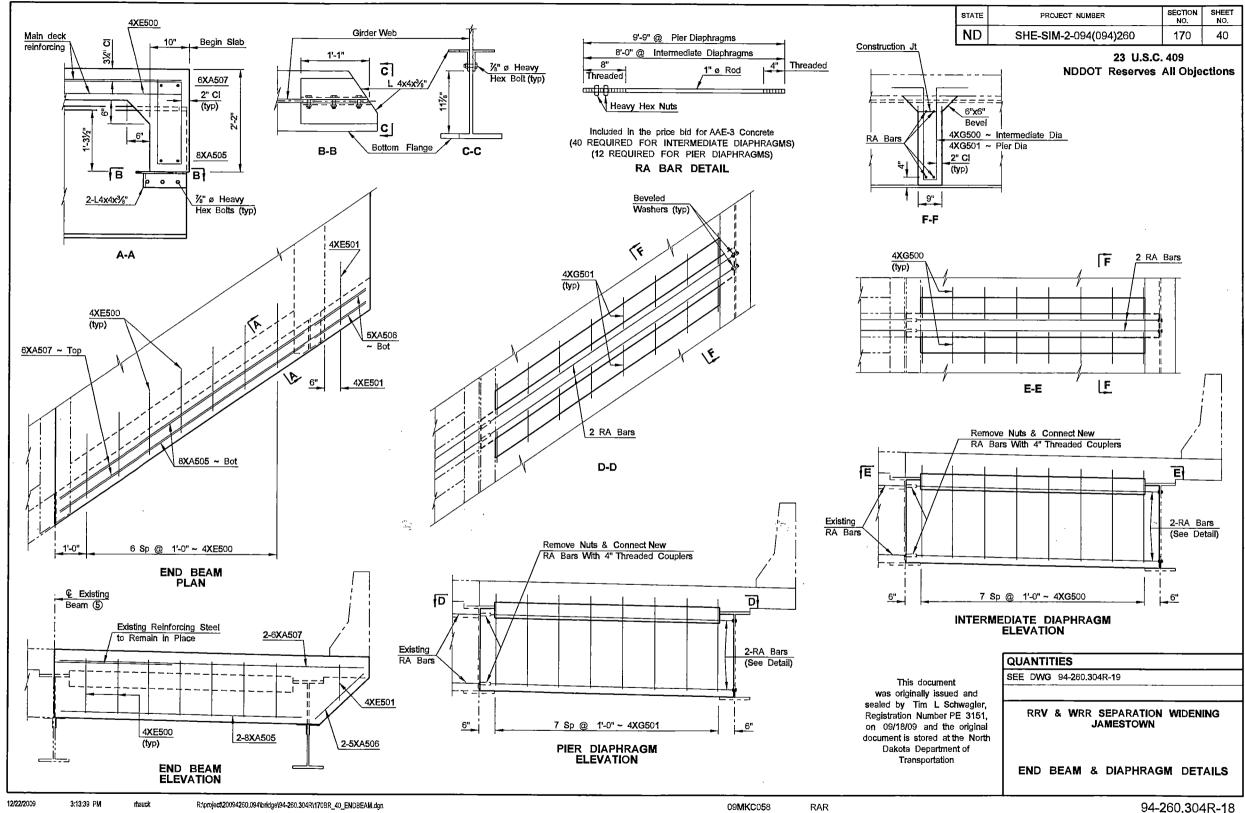

. . . . <sup>. .</sup>



· · ·



and a second second

/



R:\project20094260.094\bridge\94-260.304R\170BR\_34\_PIER-{REINFORCiNG}.dgn

1.50

09MKC054 RAR

· . -

| E | PROJECT NUMBER        | SECTION<br>NO. | SHEET<br>NO. |
|---|-----------------------|----------------|--------------|
| ו | SHE-SIM-2-094(094)260 | 170            | 34           |

| QUANTITIES          | (ONE PIER) |
|---------------------|------------|
| CLASS AE-3 CONCRETE | 14.9 CY    |
| REINFORCING STEEL   | 2,098 LBS  |
|                     |            |

RRV & WRR SEPARATION WIDENING



.



R:\project\20094260.094\bridge\94-260.304R\170BR\_36\_GIRDERELDGN

09MKC059



. .



12/22/2009 3:13:25 PM rhauck R:tproject/20094260.094/bridge/94-260.304R(170BR\_38\_SLABLO-{18.2).dgn

09MKC049 RAR

94-260.304R-16





•

-



| CA-<br>DN SU |        |              |             |                     |       |                  |       | LE            | TTER  | PREFU    | K OF BA | r Mah    |          |          | s sn/                 | 1FE ~ 3E      | E BAR        | DETAILS                  |       |                   |       |           |       |                  |   |    |    |
|--------------|--------|--------------|-------------|---------------------|-------|------------------|-------|---------------|-------|----------|---------|----------|----------|----------|-----------------------|---------------|--------------|--------------------------|-------|-------------------|-------|-----------|-------|------------------|---|----|----|
|              | ZE     | MARK         | NO.<br>EACH | NOMINAL