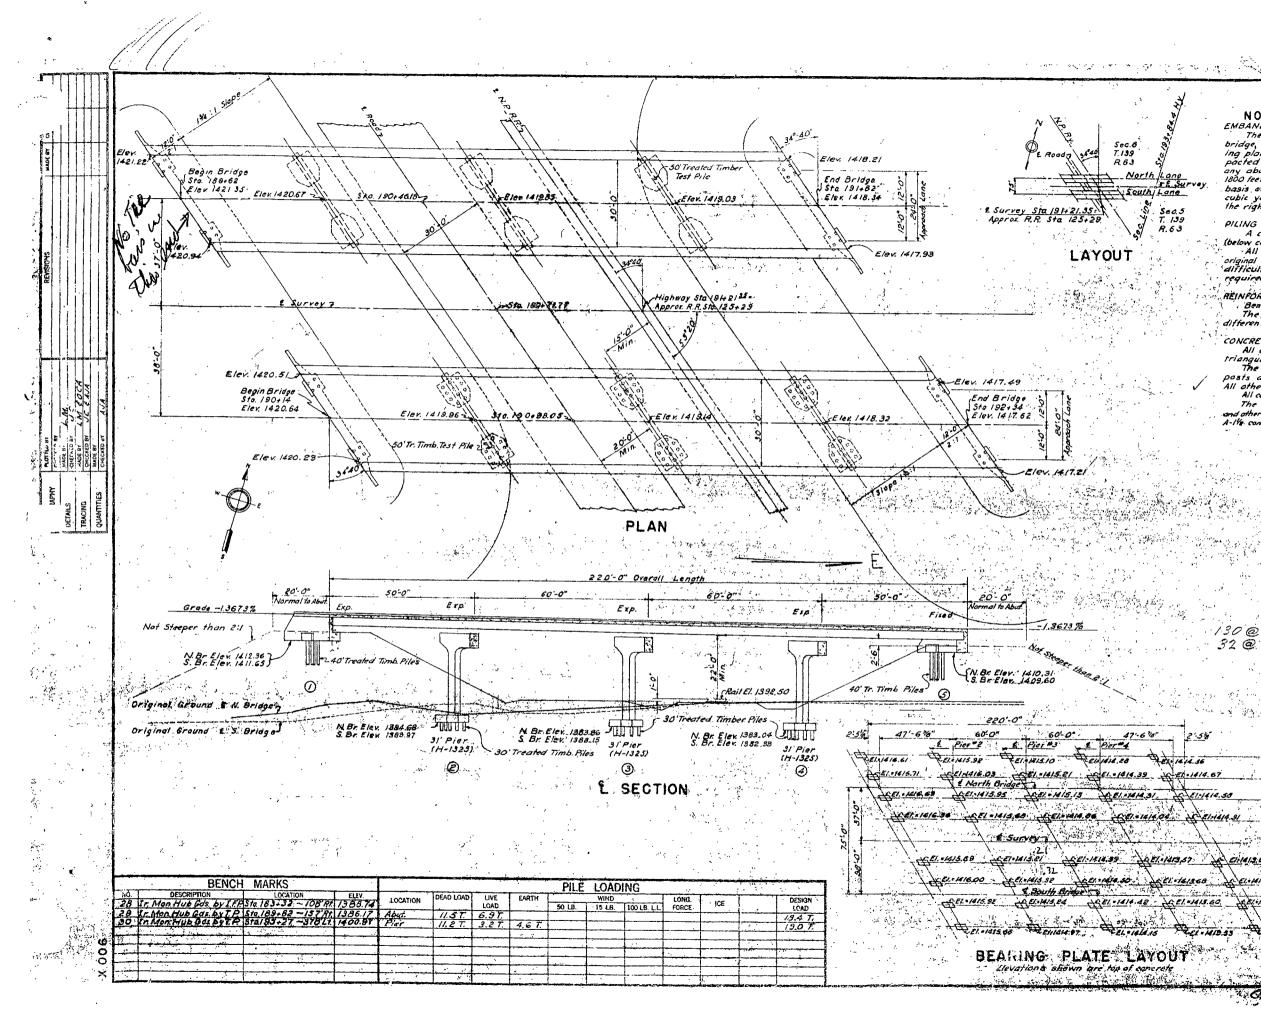

t and two coats of aluminum paint to match the existing paint shall be applied. Relocation of bolster, patching of diaphragm, painting and filling holes in flanges will be poid for at the unit price bid for "Relocation of Bolsters."

> QUANTITIES BOLSTER RELOCATION

DETAILS NORTHERN PACIFIC RAILWAY OVERHEAD BRIDGE NO. 94-101 STA. 190 + 97.7

94-101-3

Spot weld steel plug to beam flange.

1.10

. . .

Beam Flange

Cover Plate Fill the gopen holes from which



# · . . ·

DESIGN DETAIL TRACIN

S

94-101

## NOTE:

Preformed holes to be formed to the outside diameter shown. The depth of the forming device shall conform to the depth of the slab in which it is installed. The forming device shall be approved by the Engineer before installation. The device shall not be made of wood, and must





94-260.304 L BN RR SEP.

|          | EOF        | J( | CT US                 | 52     | 2         |                  |      |                  |
|----------|------------|----|-----------------------|--------|-----------|------------------|------|------------------|
| CODE: X5 | "#/"<br>31 | •  | PED BOAD<br>OVST. NOL | BTATE, | PROJ. NO. | "FISCINE<br>YEAR | NCL. | TODAL<br>BIGEETS |
| NOTES:   |            |    | 5                     | N.D    | l         |                  |      |                  |

101

ي. چېلار

EMBANKMENT

The embankment above the original ground at both ends of the bridge, as shown on the elevation view, and as shown on the grad-ing plans or as staked by the Engineer, shall be placed and com-pacted according to Sec. 17 of the Standard Specifications before any a