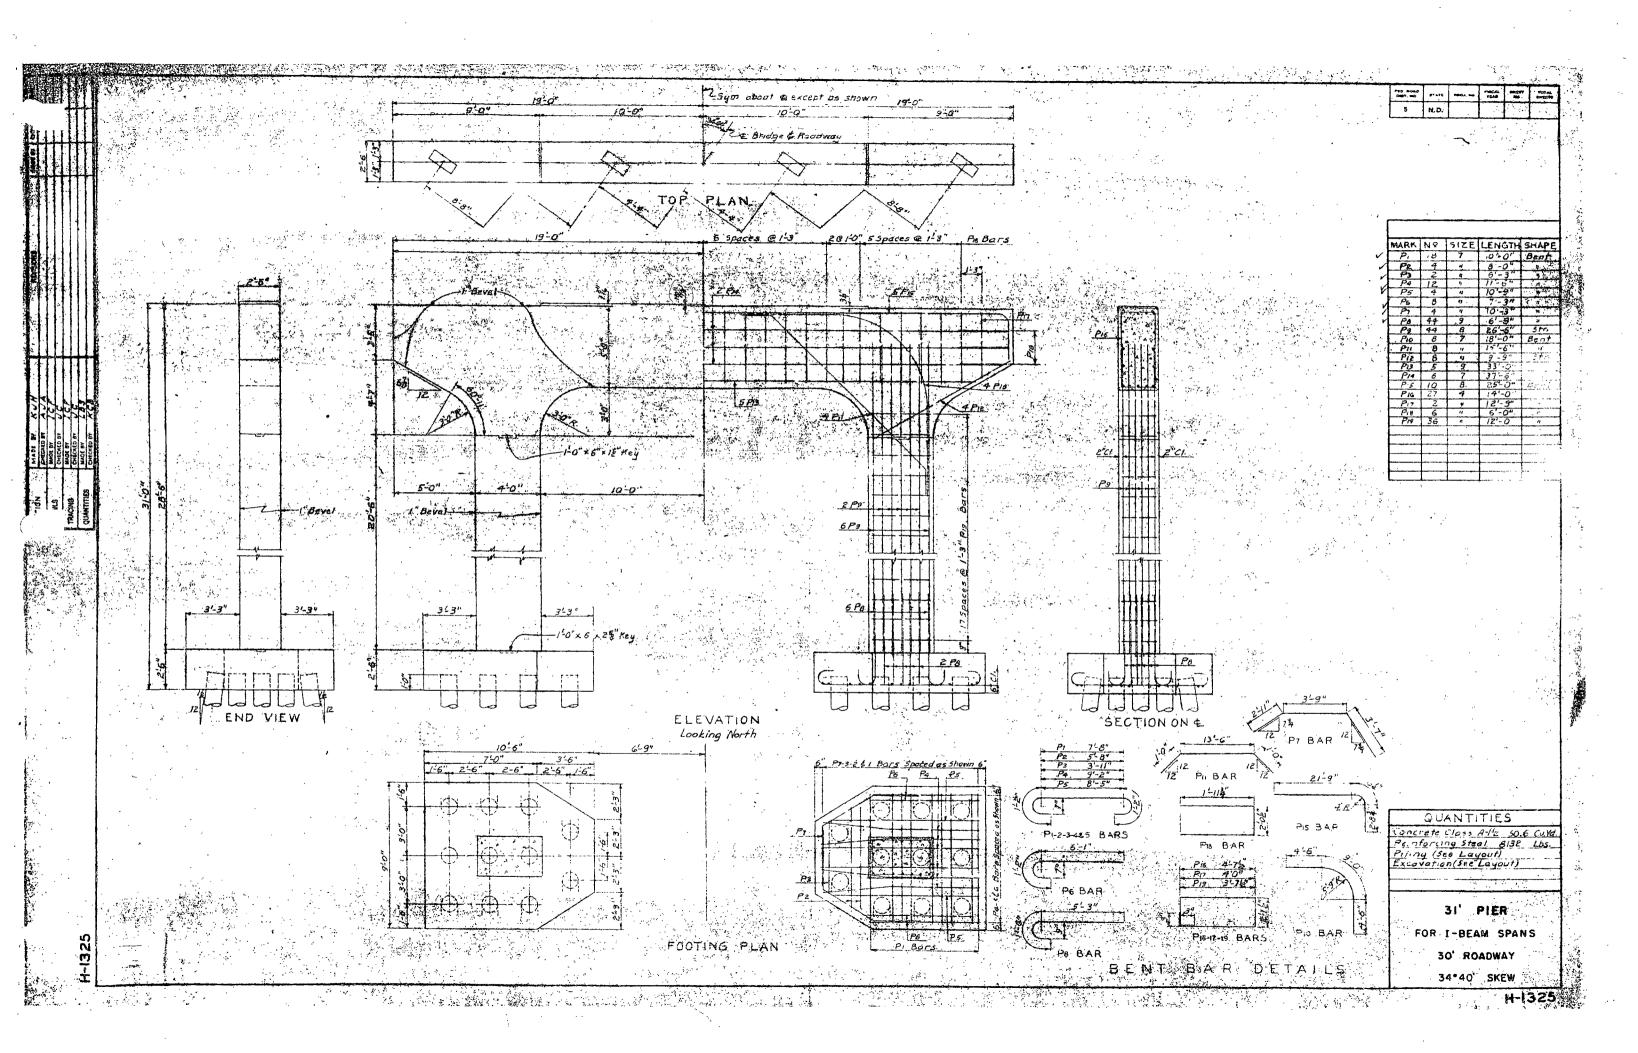

| 19 1937 Joymun . Runny Starris                              |            |
|                                                                                                                  |                                          |                                                             |            |
| ****** <b>!</b> 01                                                                                               | ta : , , , , , , , , , , , , , , , , , , | 91-108                                                      |            |
| - 1                                                                                                              |                                          |                                                             |            |









.







ord a

Ċ Martine And . ີ ພູ່ຮູ້ອີ-ສະ 1.14 1.54 N. . . . . 2.2 .

| TED AID<br>DIV NO | 17A11 | FEL OL<br>PROJECTINO | HISLAI<br>V LAW | (HI F)<br>N. | REETS |
|-------------------|-------|----------------------|-----------------|--------------|-------|
| ·S                | N.C.  |                      |                 |              |       |

mold castings 356-T6, alley SG70A condition T6. Sand

205 alumilite finish conforming to A.S.T.M. Spec B 211-55T

off the gates and parting lines followed by sand b'asting

approved equal (kmife grade). Excess compound shall be neatly removed after the posts are bolted into final

H-0100

|