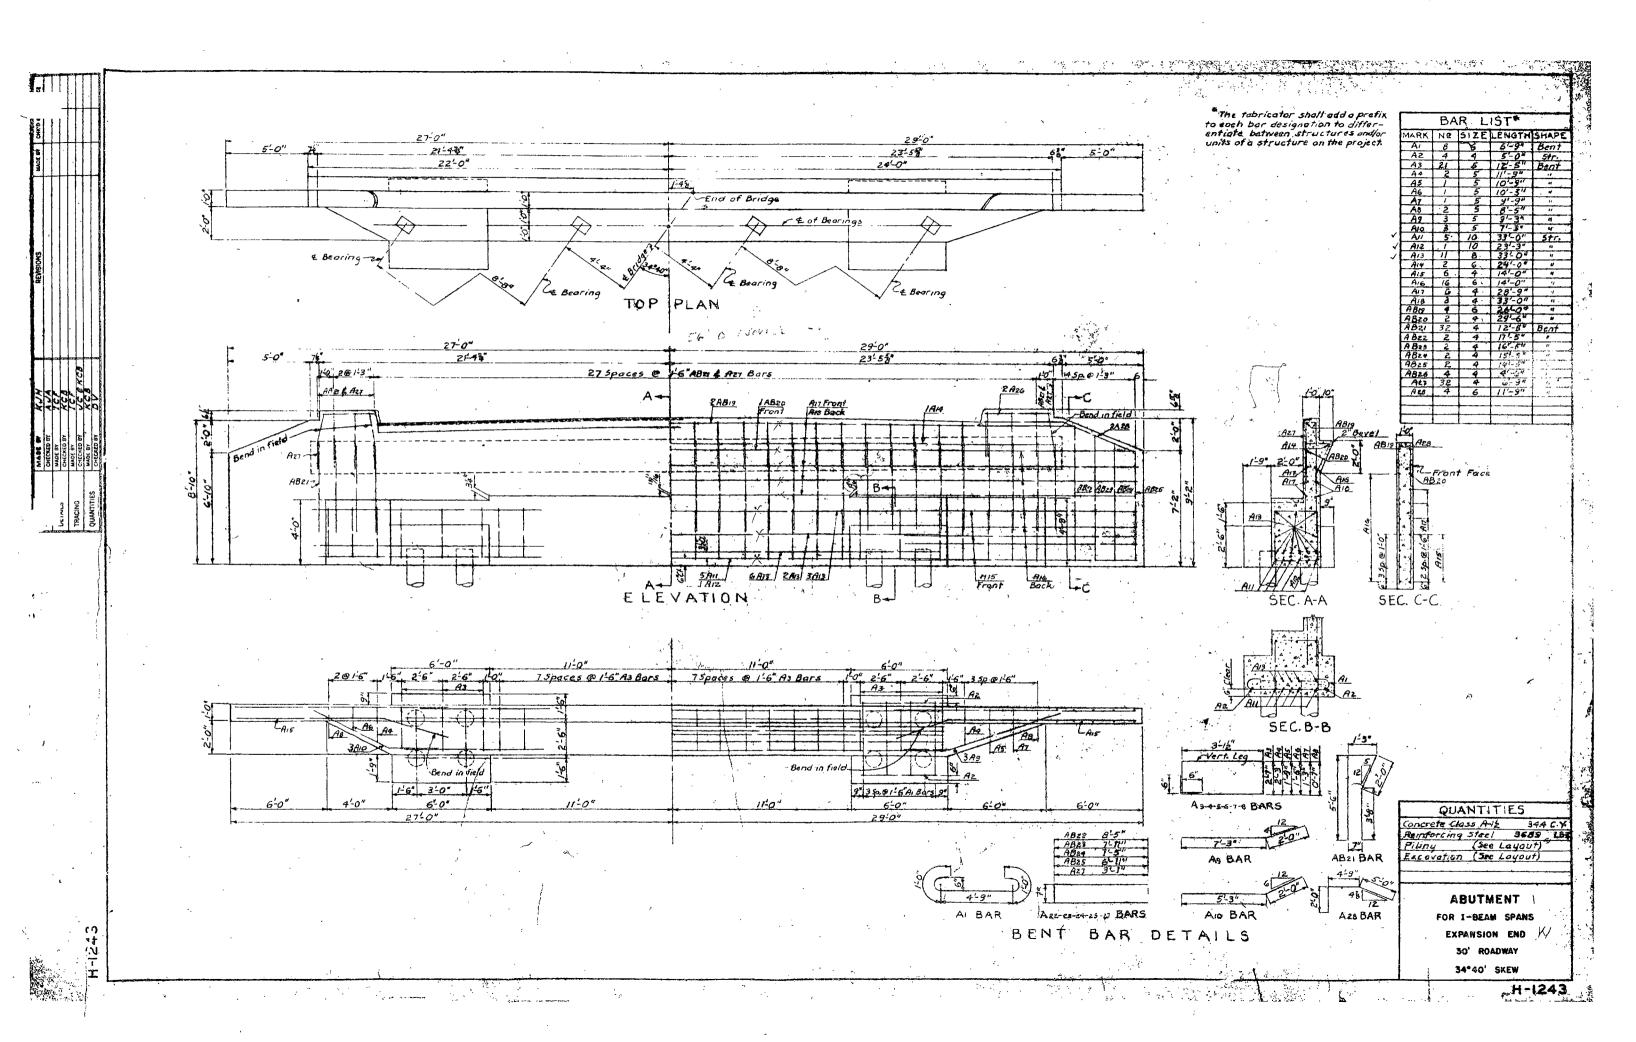

| 19 1937 Joymun . Runny Starris                              |            |
|                                                                                                                  |                                          |                                                             |            |
| ****** <b>!</b> 01                                                                                               | ta : , , , , , , , , , , , , , , , , , , | 91-108                                                      |            |
| - 1                                                                                                              |                                          |                                                             |            |









.







ord a

Ċ Martine And . ີ ພູ່ຮູ້ອີ-ສະ 1.14 1.54 N. . . . . 2.2 .

| TED AID<br>DIV NO | 17A11 | FEL OL<br>PROJECTINO | HISLAI<br>V LAW | (HI F)<br>N. | REETS |
|-------------------|-------|----------------------|-----------------|--------------|-------|
| ·S                | N.C.  |                      |                 |              |       |

mold castings 356-T6, alley SG70A condition T6. Sand

205 alumilite finish conforming to A.S.T.M. Spec B 211-55T

off the gates and parting lines followed by sand b'asting

approved equal (kmife grade). Excess compound shall be neatly removed after the posts are bolted into final

H-0100

|