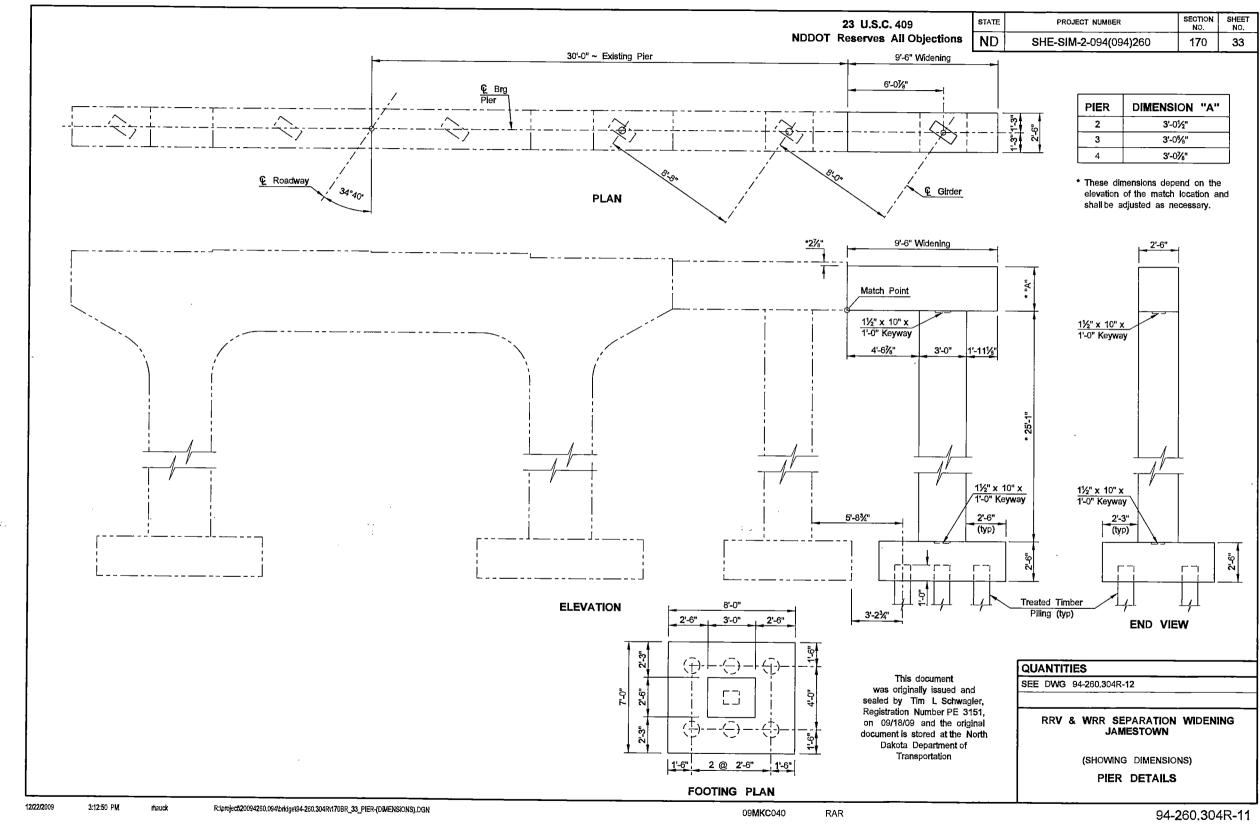

| STATE | PROJECT NUMBER   | SECTION<br>NO. | SHEET<br>NO. |
|-------|------------------|----------------|--------------|
| ND    | IM-2-094(143)260 | 170            | 25           |

|       | SKEW ANGL  | E = 3 | 34° 4( | 0'        |  |
|-------|------------|-------|--------|-----------|--|
|       | BAR I      | IST   | •      |           |  |
| SIZE  | MARK       | N     | 0.     | LENGTH    |  |
| 6     | A900       |       | 2      | 19'-8"    |  |
| 6     | A901       |       | 1      | 9'-0"     |  |
| 7     | A902       | :     | 2      | 19'-8"    |  |
| 7     | A903       |       | 1      | 9'-0"     |  |
| 5     | A904       | 2     | 20     | 1'-10"    |  |
| 5     | A905       | 1     | 8      | 1'-4"     |  |
| 4     | XA906      | 9     | 9      | 10'-11"   |  |
| 4     | A907       |       | 1      | 9'-10"    |  |
|       |            |       |        |           |  |
| 5     | XB900      |       | 2      | 3'-8"     |  |
| 4     | 4 B901 10  |       |        | 1'-6"     |  |
|       |            |       |        |           |  |
| 5     | XL900      | 17    |        | 5'-0"     |  |
|       |            |       |        |           |  |
| 5     | XMK900     |       | 3      | 4'-1"     |  |
|       |            |       |        |           |  |
| 5     | XNK900     | 1     | 4      | 5'-7"     |  |
|       |            |       |        |           |  |
| ESTIN | IATED MATE | RIAL  | . QL   | JANTITIES |  |
| REINF |            |       | (      |           |  |
|       | (LBS)      |       |        | (CY)      |  |
|       | 507        |       | 1.9    |           |  |
|       |            |       |        |           |  |