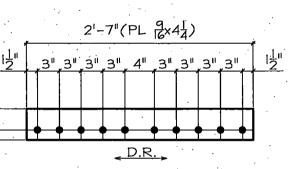

| QUAN | TI | TI | E | S |
|------|----|----|---|---|

APPROACH SLAB

BNRR SEPARATION-MINOR ROAD JUST EAST OF JCT US-52