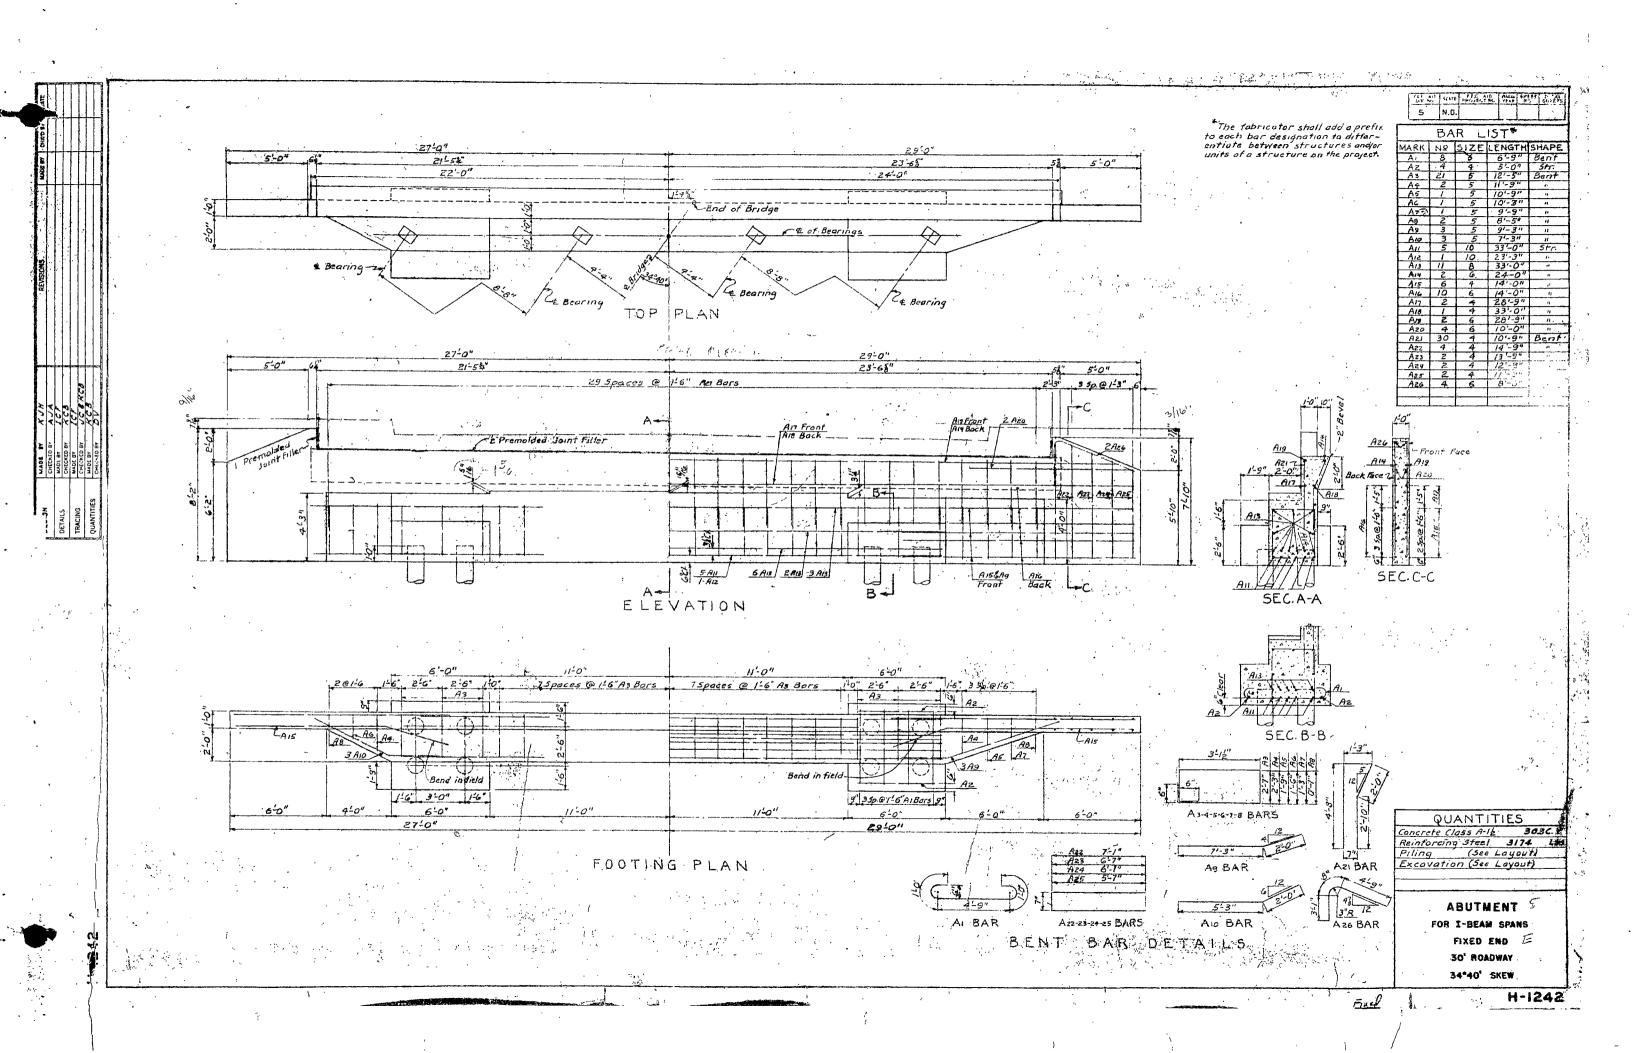

|    | PROJECT   | NUMBER                |              | SECTION<br>NO. | SHEET<br>NO.   |  |  |  |
|----|-----------|-----------------------|--------------|----------------|----------------|--|--|--|
|    | IM-2-094  | (144)248              |              | 170            | 10             |  |  |  |
|    |           | SKEW ANG              | GLE =        | : 0°           |                |  |  |  |
|    |           | BAR LIST - 0          | ONE          | SLAB           |                |  |  |  |
|    | SIZE      | MARK                  | NC           | ). LE          | NGTH           |  |  |  |
|    | 5         | XA900                 | 2            | 2              | 3'-11"         |  |  |  |
| ;  | 5         | 2                     | 3'-11*       |                |                |  |  |  |
|    | 5 XA902 2 |                       |              | 35'-4"         |                |  |  |  |
|    | 5         | 5 XA903 1             |              |                |                |  |  |  |
| of |           |                       |              |                |                |  |  |  |
| th | 5         | XD900                 | 79           | 3              | l'-11 <b>"</b> |  |  |  |
|    |           |                       |              |                |                |  |  |  |
|    | 5         | XP900                 | 79           | )              | 3'-3"          |  |  |  |
|    |           |                       | L            |                |                |  |  |  |
|    | ESTIN     | IATED MATER           | RIAL         | QUANT          | ITIES          |  |  |  |
|    | REINF     | ORCING STEEL<br>(LBS) | CONCR<br>(CY |                |                |  |  |  |
|    |           | 611                   |              | 3.             | 0              |  |  |  |
|    |           |                       |              |                |                |  |  |  |