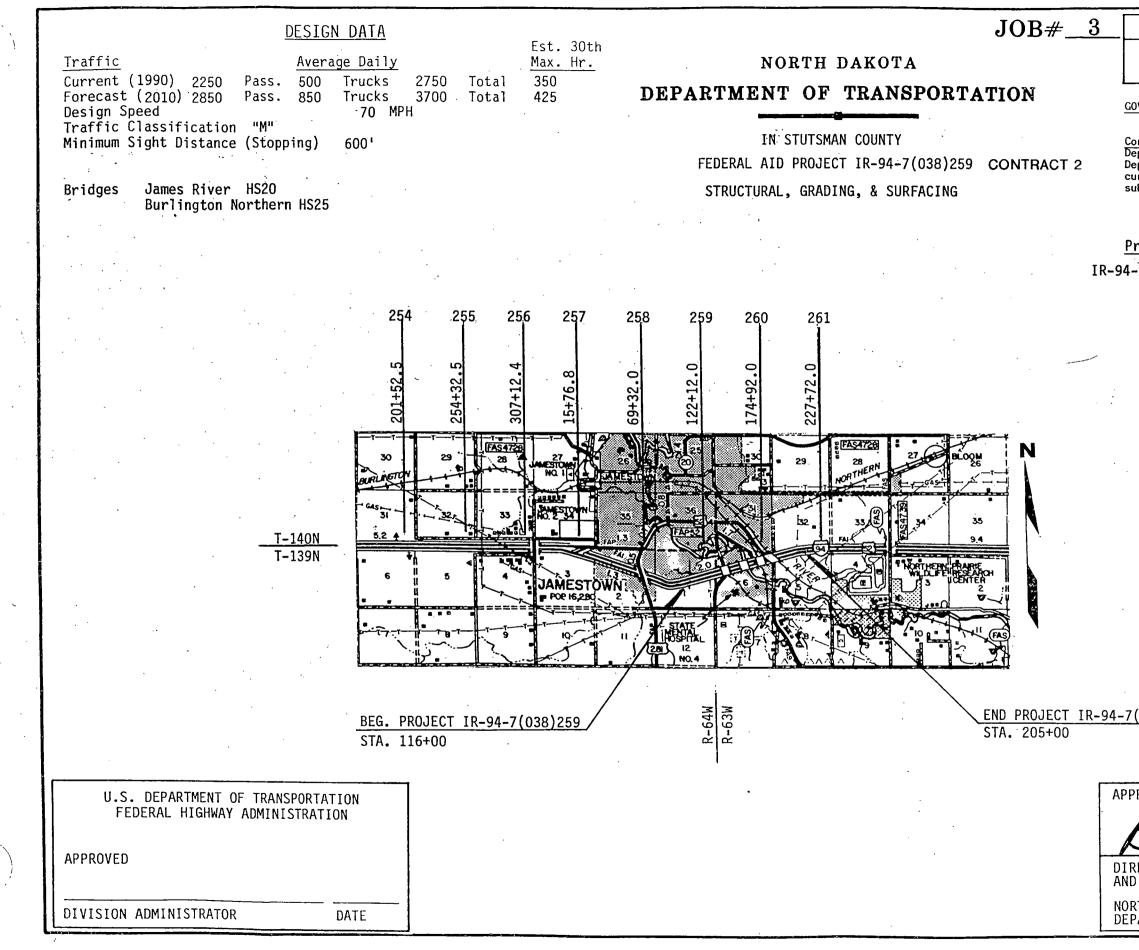

| STATE | PROJECT NUMBER   | SECTION<br>NO. | SHEET<br>NO. |
|-------|------------------|----------------|--------------|
| ND    | IM-2-094(143)260 | 170            | 25           |

|       | SKEW ANGL  | E = 3 | 34° 4( | 0'        |  |
|-------|------------|-------|--------|-----------|--|
|       | BAR I      | IST   | •      |           |  |
| SIZE  | MARK       | N     | 0.     | LENGTH    |  |
| 6     | A900       |       | 2      | 19'-8"    |  |
| 6     | A901       |       | 1      | 9'-0"     |  |
| 7     | A902       | :     | 2      | 19'-8"    |  |
| 7     | A903       |       | 1      | 9'-0"     |  |
| 5     | A904       | 2     | 20     | 1'-10"    |  |
| 5     | A905       | 1     | 8      | 1'-4"     |  |
| 4     | XA906      | 9     | 9      | 10'-11"   |  |
| 4     | A907       |       | 1      | 9'-10"    |  |
|       |            |       |        |           |  |
| 5     | XB900      |       | 2      | 3'-8"     |  |
| 4     | 4 B901 10  |       |        | 1'-6"     |  |
|       |            |       |        |           |  |
| 5     | XL900      | 17    |        | 5'-0"     |  |
|       |            |       |        |           |  |
| 5     | XMK900     |       | 3      | 4'-1"     |  |
|       |            |       |        |           |  |
| 5     | XNK900     | 1     | 4      | 5'-7"     |  |
|       |            |       |        |           |  |
| ESTIN | IATED MATE | RIAL  | . QL   | JANTITIES |  |
| REINF |            |       | (      |           |  |
|       | (LBS)      |       |        | (CY)      |  |
|       | 507        |       | 1.9    |           |  |
|       |            |       |        |           |  |