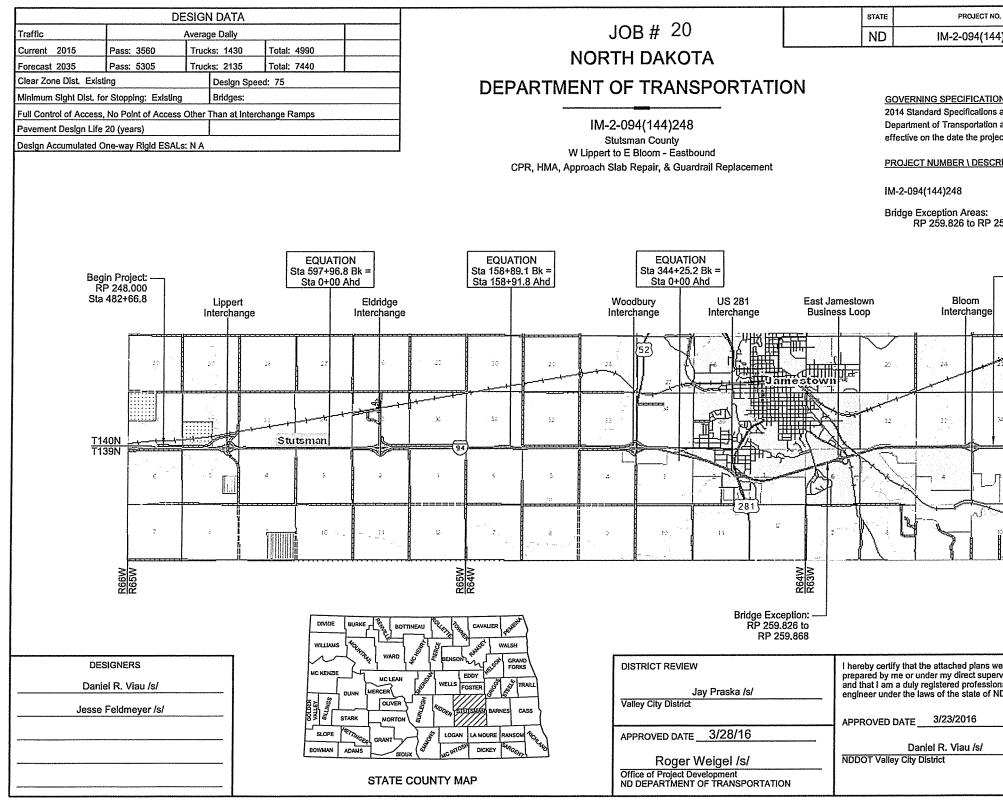

RIATIC

94-260, 304 L

10:46:34 AM jfeldmeyer F:\VC\DESIGNS\CPR\M-2-094(144)248\001TS\_001\_blie.dgn

3/23/2016

94-260.304 R

|                               | STATE |  |
|-------------------------------|-------|--|
| NDDOT Reserves All Objections | ND    |  |