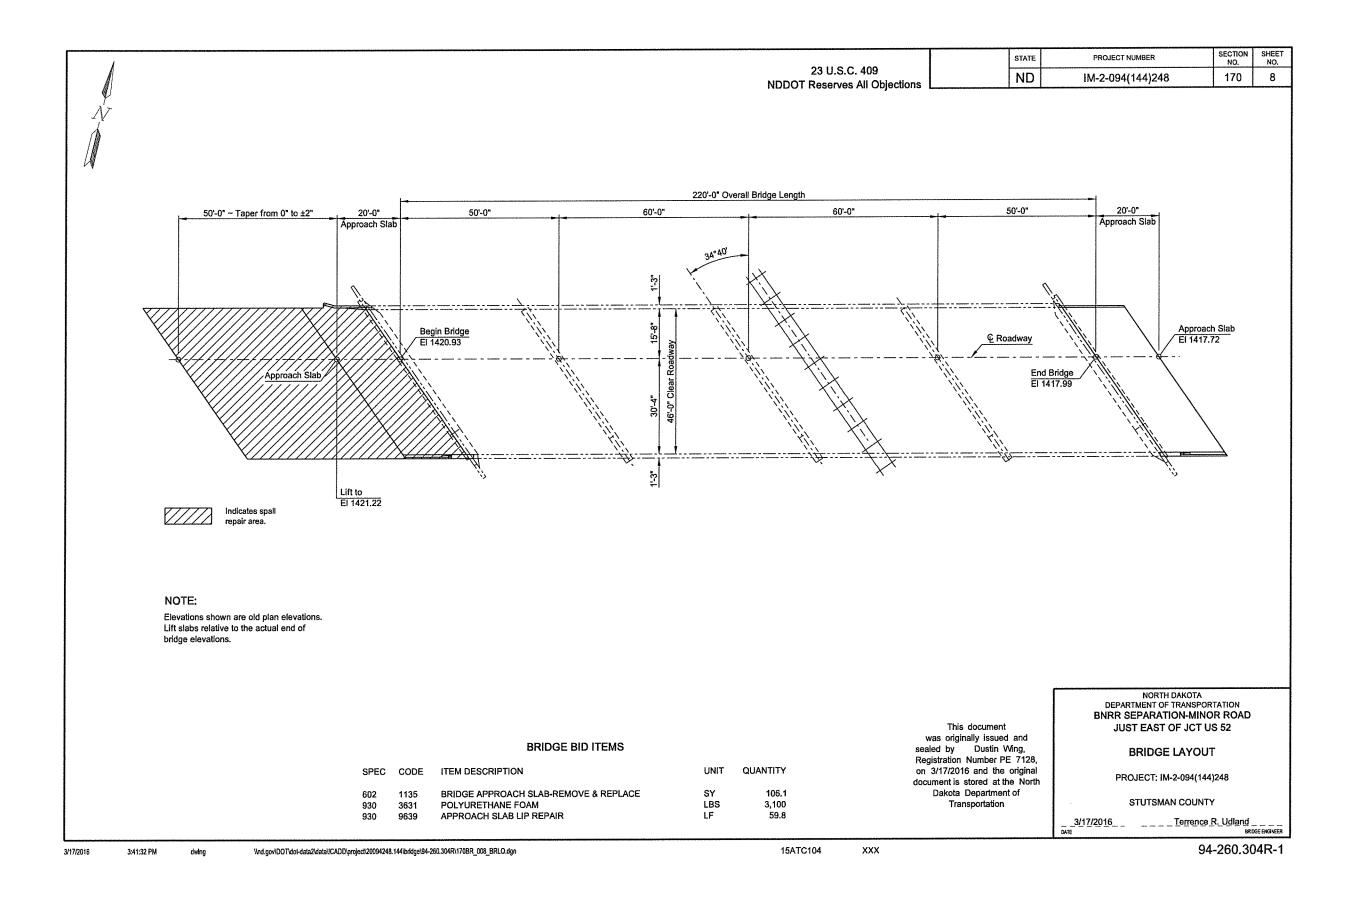

| PROJECT NO.      | SECTION<br>NO. | SHEET<br>NO. |
|------------------|----------------|--------------|
| IM-2-094(144)248 | 170            | 9            |

This document was originally issued and sealed by Dustin Wing, Registration Number PE-7128, on 03/17/16 and the original document is stored at the North Dakota Department of Transportation.