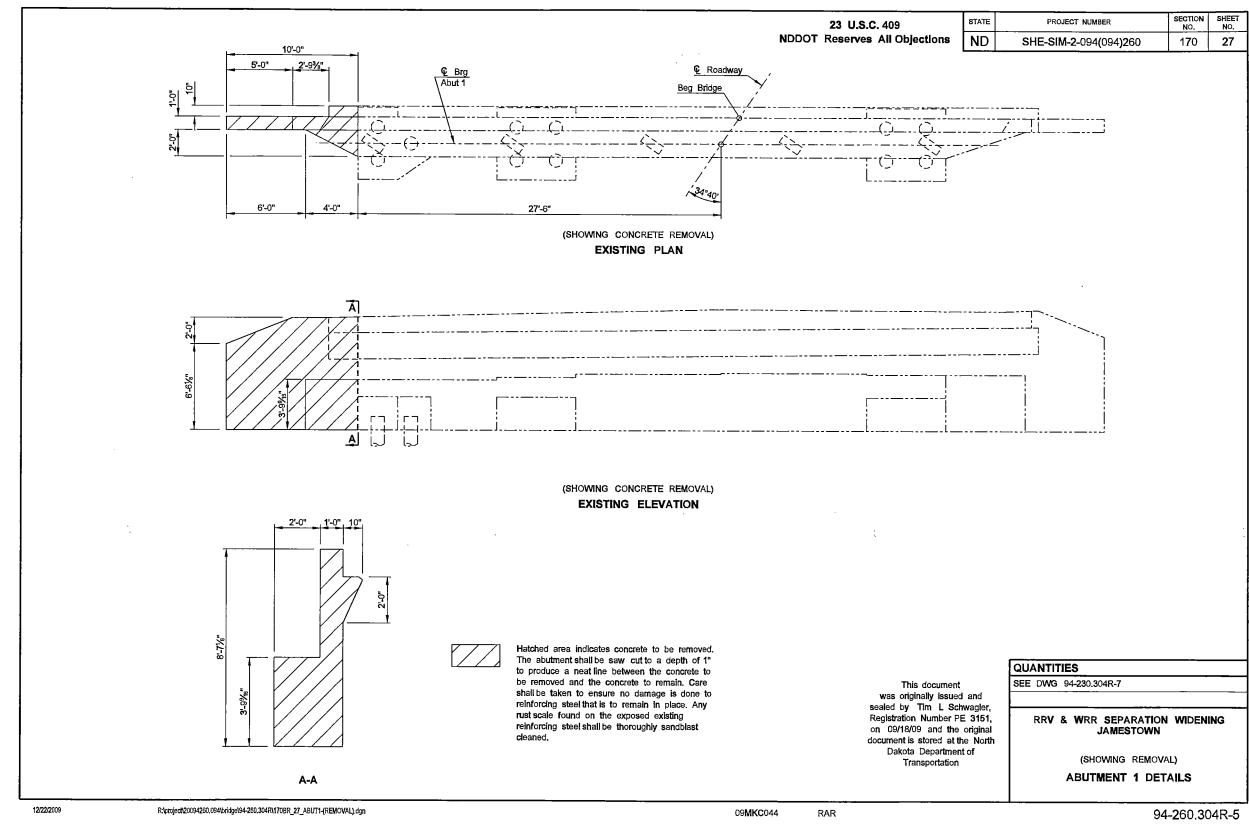

NOTES

100 SCOPE OF WORK: Work at this site consists of lifting and leveling the bridge approach slab and adjacent pavement slabs on the west end of the bridge, and repairing the approach lip and replacing the approach slab on the east end of the bridge. Maintain one lane of traffic at all times.