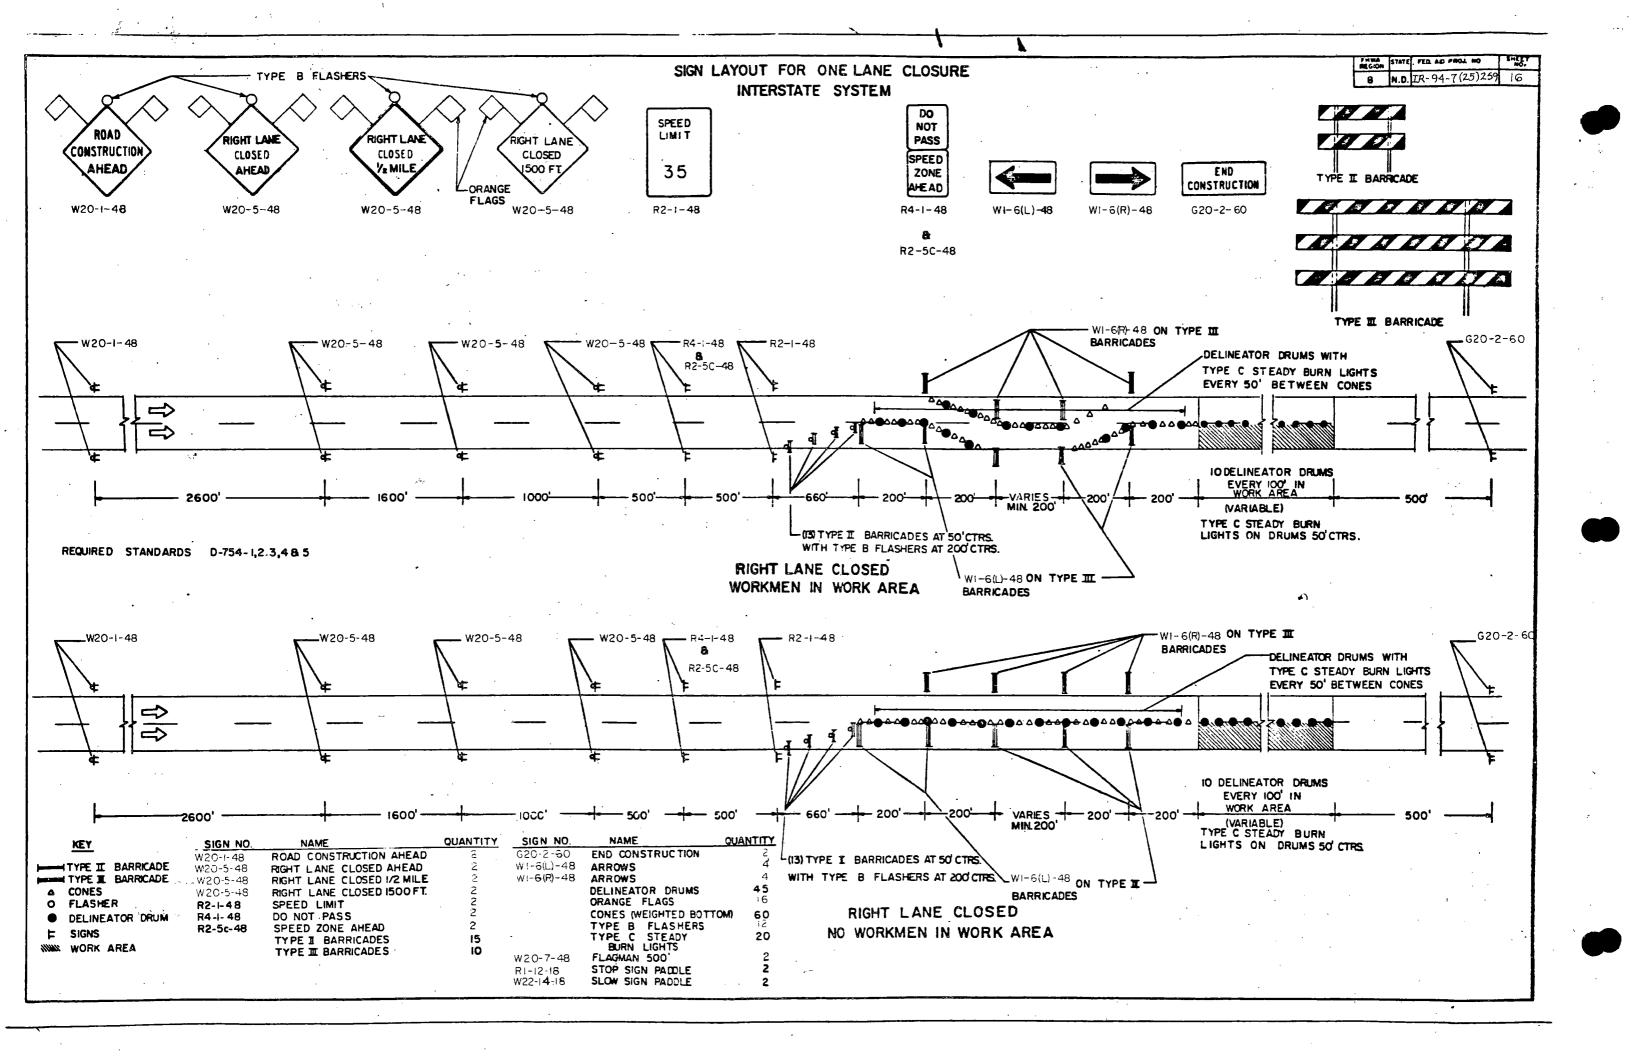

|   |



- - - - -. . . . . . .





嚻

.

an an an an Anna Angair

PED. ROAD DIET, NO. PROJ. NO. ANEET ME STATE N. D. IR. 94-646)257 R. D. IR. 94-7(25)259 13 . 40:0' 6:0" 12:0 EROAdwa 510pe 1/4/17+. 14" Approach Panel Reinforcement Bars SECTION A-A 40'-0" 12:0" 12:0" 6-0" 12" Approach Panel Slope 1/4"/ft E Roadway Reinforcement Bars 6" x 12"x 44" Steel Fabric SECTION B-B 1/8 to 1/8" Construction Joint I" Sowed 118-\* 6" \* 12" Approach Panel No. 5 x2:6-Tie Bars SECTION C-C(14") SECTION CI-CI(12") IJ 2-1-79 NULE: Curb sections on panels 3 ¢ 5 to be transitioned from that existing on the bridge to the standard used on panels 9 ¢ ©. 10,954 QUANTITIES Reinforcing Steel Steel Fabric BRIDGE APPROACH PANELS 94-13





BRIDGE END POST DETAILS



-10-



ELEVATION





<u>END VIÈW</u>









BRIDGE REPAIR

. .





ιIJ

45

÷.

## DESIGN DATA

IST. MID AVERAGE DAILY MAX. HR TRAFFIC

PRESENT TRAFFIC (19 65 ) 2320 PASS. 530 TRUCKS 8900 TOTAL 495 TRAFFIC FORECAST (19 85 ) 9375 PASS. 1350 TRUCKS \$725 TOTAL 1000 DESIGN SPEED 70 "M"

TRAFFIC CLASSIFICATION MINIMUM SIGHT DISTANCE (NON PASSING) 600' 1.6 823 16 senari gasana kener derenga bas promo



LAYOUT MAP 3000' 3000 bear and a second SCALE 1N FEET

PROJ. NO.F1-34-7(14) STA. 190+97.7= Sta. 190+97.7 on 1-01-7(9) A point 273.46 W. and 496. 5' So. of the N.E. Cor. of Sec. 6, Twp. 139 N., Rgz. 63 W.

INSTALL CONSTRUCTION IDENTIFICATION SIGN Sto. 194+00 Med. (See Std. No. 14.25)



|                                                                           | denter and the second second second second second second second second s