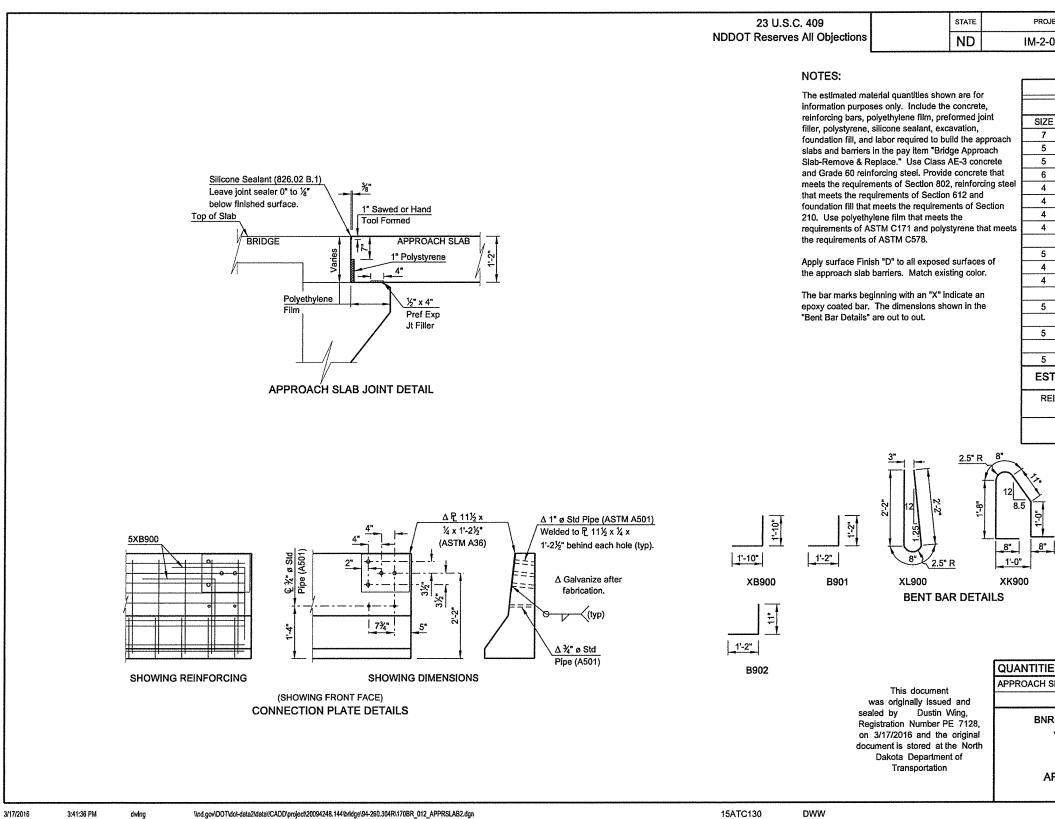

NOTES

100 SCOPE OF WORK: Work at this site consists of lifting and leveling the bridge approach slab and adjacent pavement slabs on the west end of the bridge, and repairing the approach lip and replacing the approach slab on the east end of the bridge. Maintain one lane of traffic at all times.

930 POLYURETHANE FOAM: This work consists of lifting and leveling the existing concrete bridge approach panels by a polyurethane foam system. Lift and level the concrete panels by drilling injection holes and injecting polymer. Verify elevations to control the lift of panel. Cleanup as directed by the Project Engineer.

Provide a water-blown, hydrophobic, closed cell, high-density polyurethane medium to lift and level the approach slabs. Provide material meeting the following physical characteristics and properties:

| Density, Lb/Cu Ft | Compressive Strength |
|-------------------|----------------------|
| (ASTM 1622)       | (ASTM 1621)          |
| 3.0               | 40 psi               |
| 3.5               | 50 psi               |
| 4.0               | 60 psi               |
| 6.0               | 110 psi              |

Provide a polyurethane foam system with a free-rise density of 3.0 - 3.2 lb/ft<sup>3</sup>, and a minimum compressive strength of 40 psi. The expansion of the polyurethane foam under pressure increases the foam density above the original free rise density value.

Provide a high-density formulation that reaches 90% of full compressive strength within 15 minutes of injection, at which time the Contractor may allow traffic on the treated areas, as approved by the Project Engineer.

Submit to the Project Engineer the manufacturer's certification stating that all materials and methods meet requirements. Transfer and submit all warranties and guarantees to the Department upon acceptance by the Project Engineer.

Submit a list of the lifting and undersealing equipment to the Project Engineer for review. The minimum list of equipment required is listed below. This list does not preclude the use of additional equipment.

- a. A pneumatic drill and an electric drill capable of drilling 5/8-inch diameter holes to the required depths.
- b. A truck-mounted pumping unit capable of injecting the high-density polyurethane formulation between the concrete pavement and the underlying surface. Provide a pumping unit, equipped with a dial gauge in increments of 45 grams (1/10 pound), capable of controlling the rate of flow of the material as well as the rise of the pavement.
- c. A laser leveling unit to ensure that the concrete is raised to an even plane and to the required elevations.

Provide equipment which is in excellent condition and keep equipment clean at all times. Seal and protect all stored materials from contamination of dust or any foreign material.

Prior experience using high-density polyurethane to raise and underseal concrete slabs is required.

Drill a series of 5/8 inch holes at the locations required for the proper raising of the surface. Determine the exact locations and spacing required. Calibrate the pumping unit daily, or at the Project Engineer's request, to ensure consistent accuracy of injected material.

The high-density polyurethane formulation is injected under the slab. Control the amount of rise, using the pumping unit, by regulating the rate of injection of the raising/undersealing polymer. When the nozzle is removed from the hole, remove any excessive polyurethane material from the area and seal the hole with a non-expansive cementitious grout. Dispose of all removed material in an environmentally acceptable manner conforming to Federal, State and local regulations. Final elevations are to be within ¼" of the elevations proposed by profile. A tight string line may be used to monitor and verify elevations for slab lengths of 50 feet or less. For longer sections, a laser level will be used to monitor and verify elevations. The Contractor is responsible for any pavement blowouts or excessive pavement lifting which may result from the process, and will repair the damaged area to the satisfaction of the Project Engineer without additional cost.

Do not raise the slab more than ¼" while pumping in any one hole at any one time. Pavement raised above specified tolerances will be brought to grade by grinding. If over jacking is greater than 0.10 feet, full-depth removal and replacement of the affected area is required, at no cost to the Owner.

The price bid for the item "Polyurethane Foam" includes full compensation for furnishing all labor, supervision, materials, tools, equipment, and incidentals for all work called for in this note. Daily material usage will be verified by the Inspector and the Contractor and reported on a field production report.