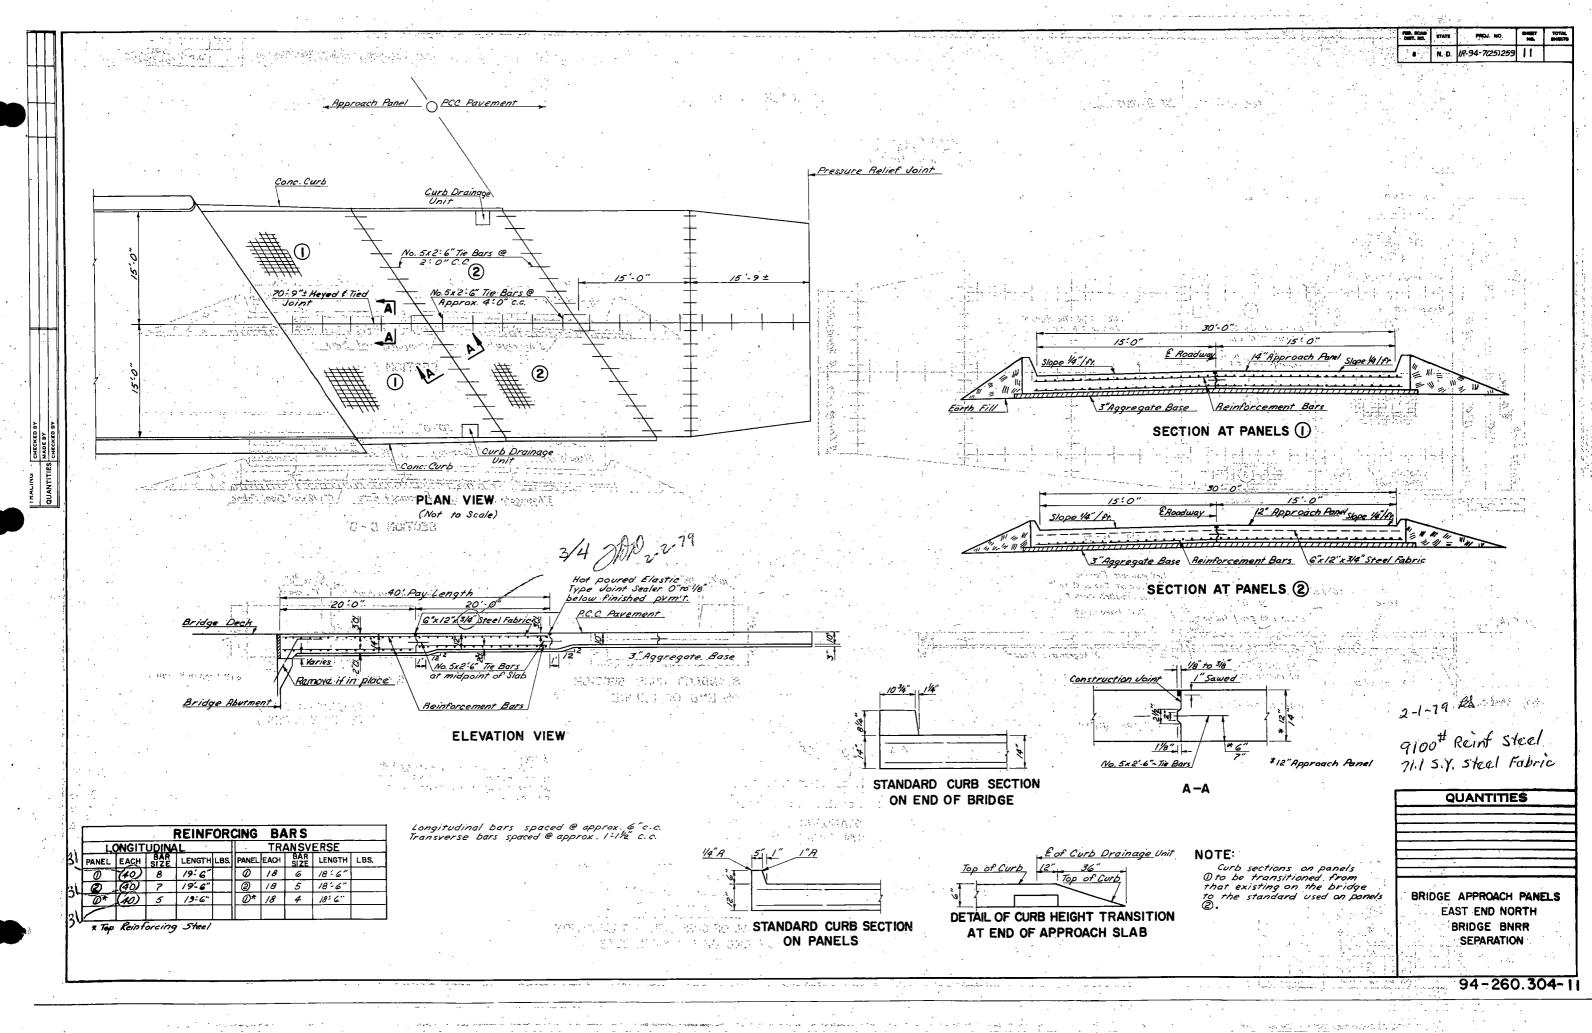

| QUAN | TI | TI | E | S |
|------|----|----|---|---|

APPROACH SLAB

BNRR SEPARATION-MINOR ROAD JUST EAST OF JCT US-52