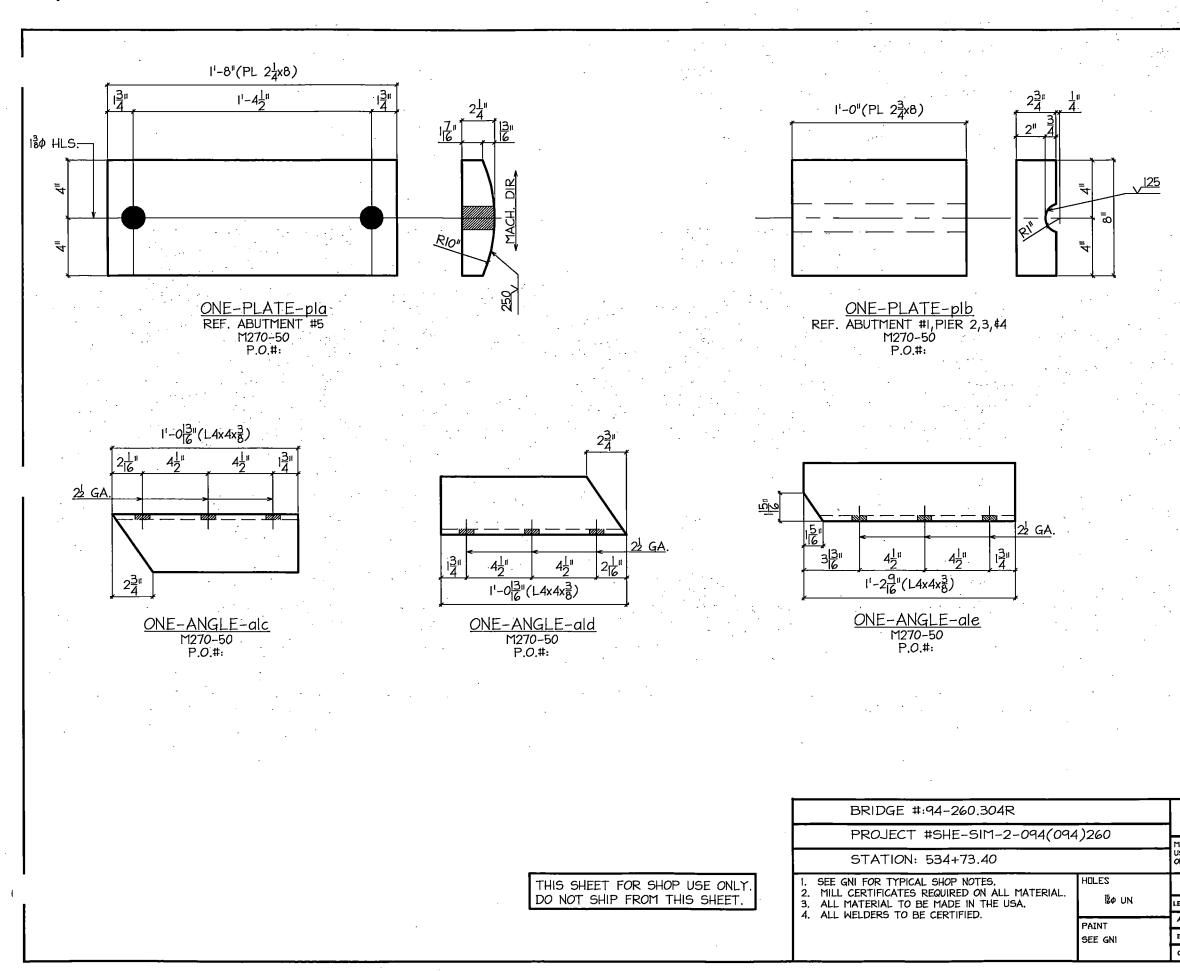

RIATIC

94-260, 304 L

10:46:34 AM jfeldmeyer F:\VC\DESIGNS\CPR\M-2-094(144)248\001TS\_001\_blie.dgn

3/23/2016

94-260.304 R

|                               | STATE |  |
|-------------------------------|-------|--|
| NDDOT Reserves All Objections | ND    |  |