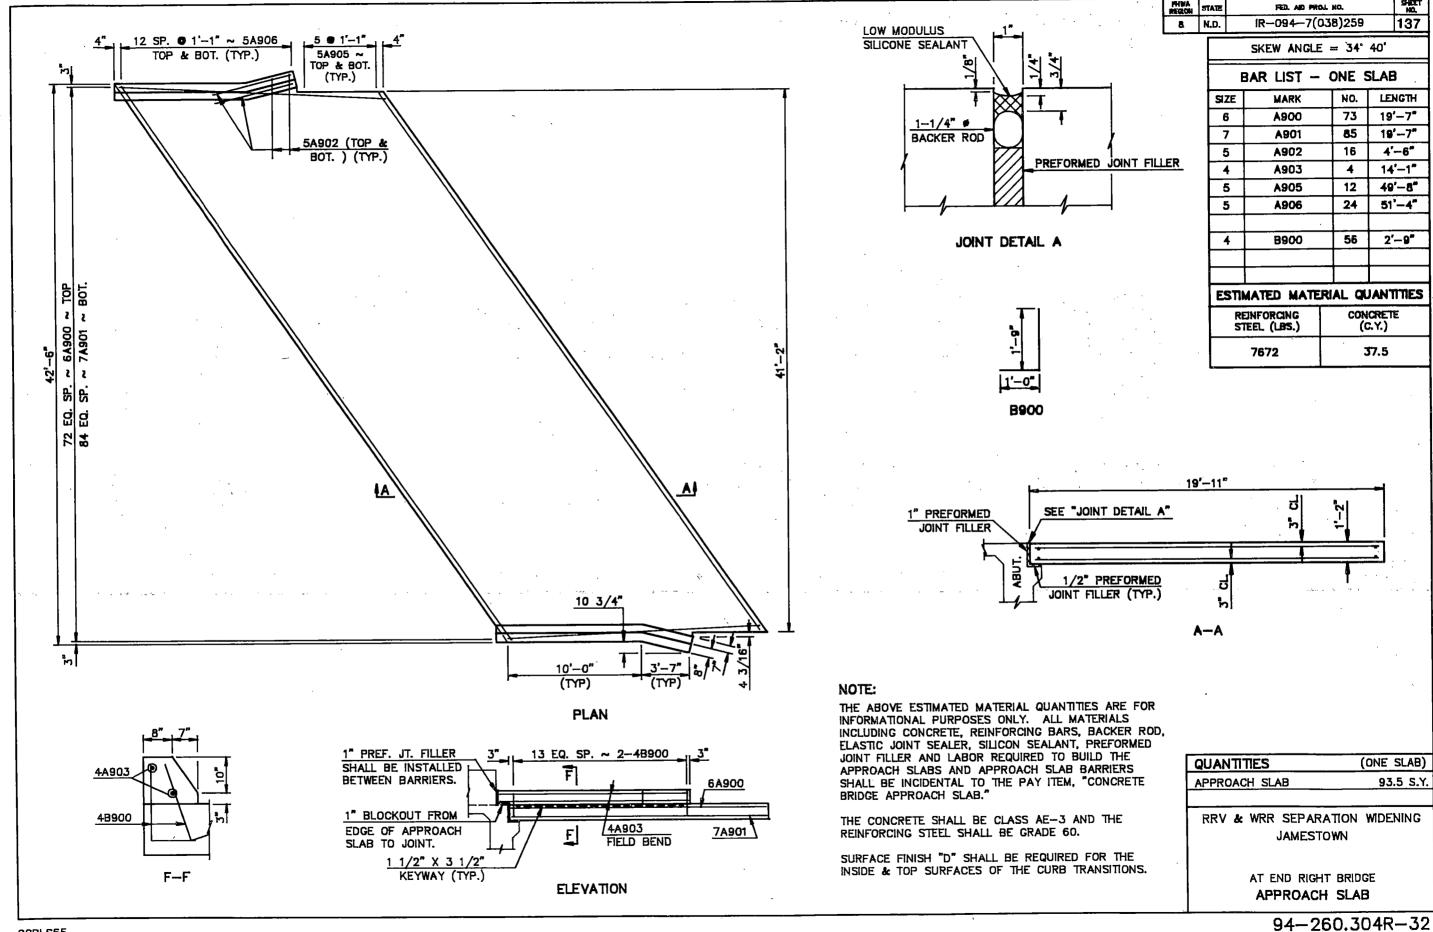

| STATE | PROJECT NUMBER   | SECTION<br>NO. | SHEET<br>NO. |
|-------|------------------|----------------|--------------|
| ND    | IM-2-094(143)260 | 170            | 25           |

|       | SKEW ANGL  | E = 3 | 34° 4( | 0'        |  |
|-------|------------|-------|--------|-----------|--|
|       | BAR I      | IST   | •      |           |  |
| SIZE  | MARK       | N     | 0.     | LENGTH    |  |
| 6     | A900       |       | 2      | 19'-8"    |  |
| 6     | A901       |       | 1      | 9'-0"     |  |
| 7     | A902       | :     | 2      | 19'-8"    |  |
| 7     | A903       |       | 1      | 9'-0"     |  |
| 5     | A904       | 2     | 20     | 1'-10"    |  |
| 5     | A905       | 1     | 8      | 1'-4"     |  |
| 4     | XA906      | 9     | 9      | 10'-11"   |  |
| 4     | A907       |       | 1      | 9'-10"    |  |
|       |            |       |        |           |  |
| 5     | XB900      |       | 2      | 3'-8"     |  |
| 4     | 4 B901 10  |       |        | 1'-6"     |  |
|       |            |       |        |           |  |
| 5     | XL900      | 17    |        | 5'-0"     |  |
|       |            |       |        |           |  |
| 5     | XMK900     |       | 3      | 4'-1"     |  |
|       |            |       |        |           |  |
| 5     | XNK900     | 1     | 4      | 5'-7"     |  |
|       |            |       |        |           |  |
| ESTIN | IATED MATE | RIAL  | . QL   | JANTITIES |  |
| REINF |            |       | (      |           |  |
|       | (LBS)      |       |        | (CY)      |  |
|       | 507        |       | 1.9    |           |  |
|       |            |       |        |           |  |