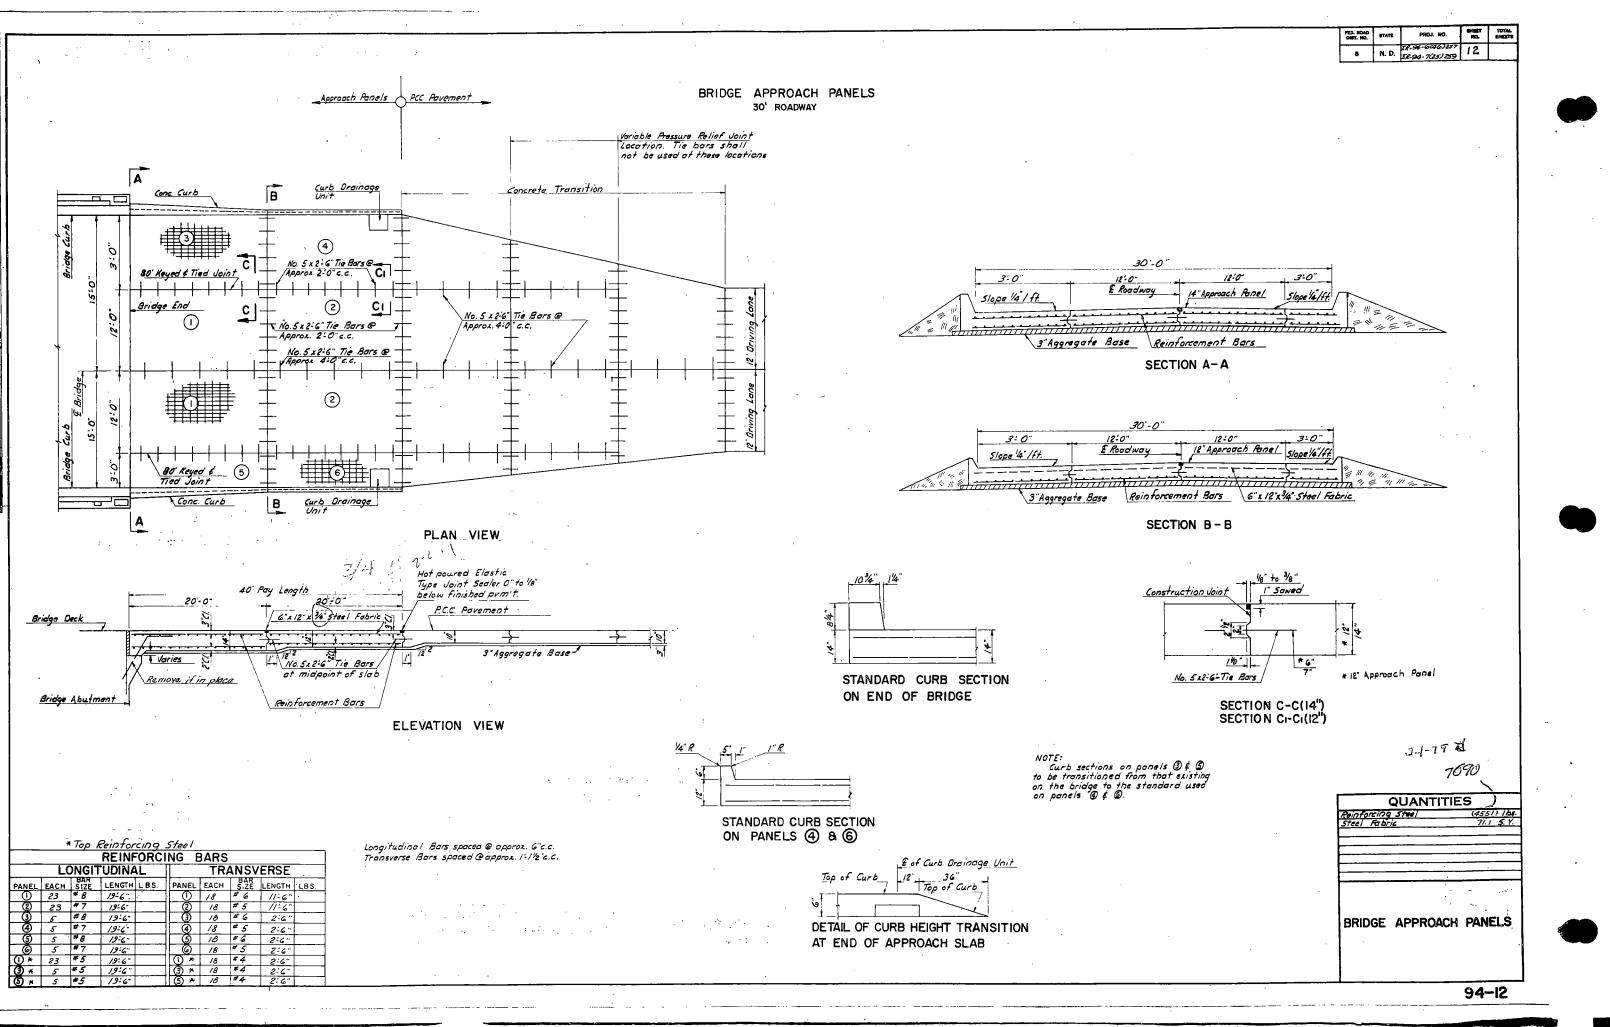

| QUAN | TI | TI | E | S |
|------|----|----|---|---|

APPROACH SLAB

BNRR SEPARATION-MINOR ROAD JUST EAST OF JCT US-52