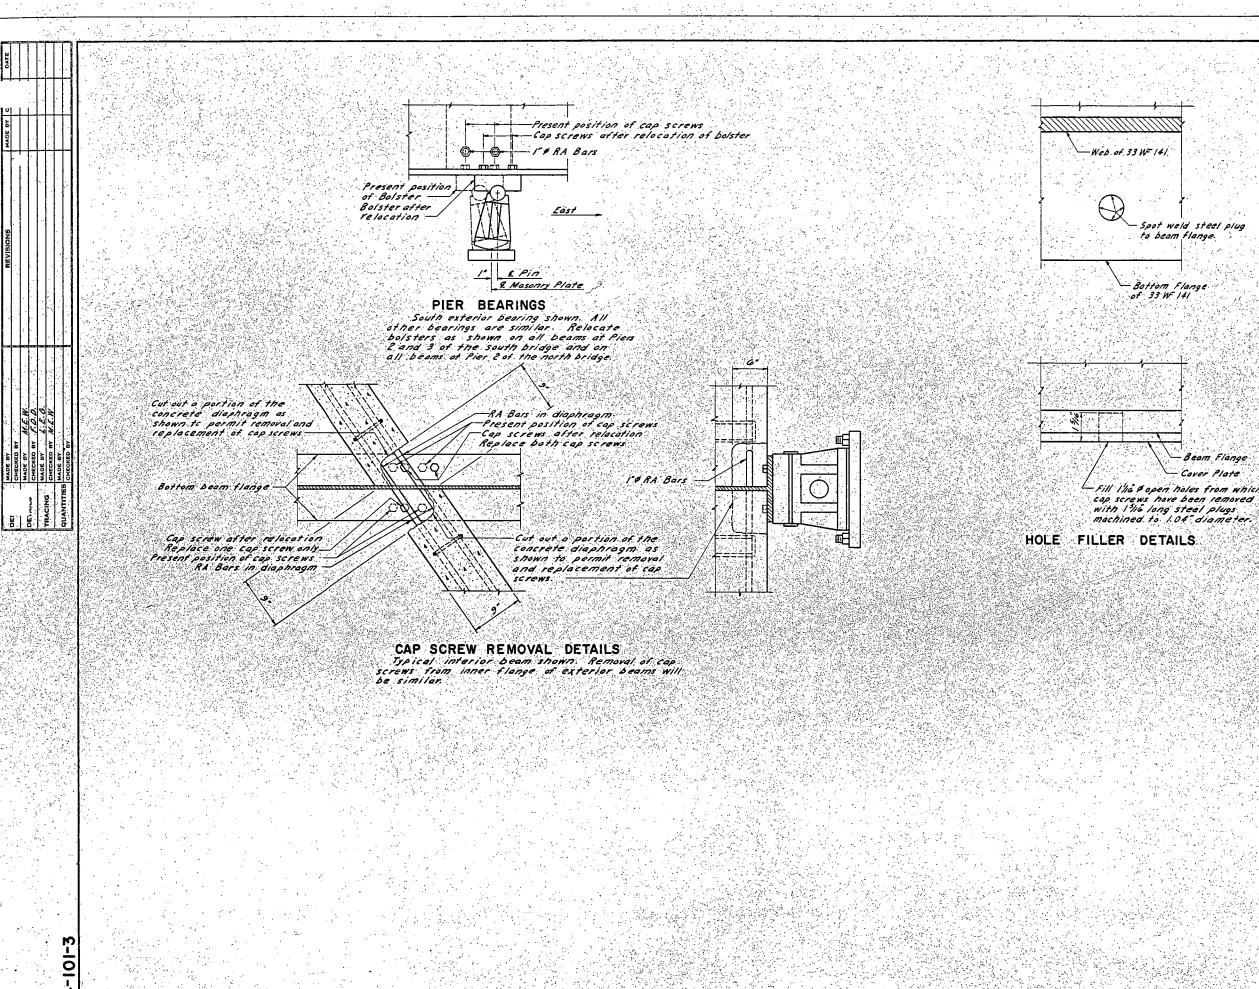

2}, \frac{3}{2})$  roos will be included in the Bid item "High tensile alloy roos".

DRILLING OF HOLES FOR  $1\frac{1}{2}^{n} \notin$  RODS THRU EXISTING ADUTATION AND THRU THE EMPENDIMENT OUTSIDE OF THE LIMITS FOR EXCAVATION WILL BE INCIDENTAL TO THE LISTED PAY ITEMS AND WILL NOT BE PAID FOR DIRECTLY.

THE METHOD TO BE USED IN JACKING SHALL BE SUBMITTED FOR THE BRIDGE ENGINEERIS APPPOVAL. THE BID ITEM "JACKING OF ASUTMENTS" SHALL INCLUDE ALL MATERIALS ETC. REQUIRED TO MOVE ABUTMENT TO PROPER LOCATION.

THE EXPOSED END OF THE  $I_{\star}^{\rm T}$  of rod and the plates at the abutment shall be given one coat of red lead paint and two coats of aluminum paint, in accordance with sections 718, 870-1.3 and 870-1.8 of the standard specifications, after jacking is completed.



10-

1

94-101-



1. 1. A. A. A. S. 
đ

Ó

|   | ·         |       |                                       | •              |              | /    |
|---|-----------|-------|---------------------------------------|----------------|--------------|------|
|   | PED. ROAD | STATE | PROJ. NO.                             | FISCAL<br>YEAR | BHEST<br>NO, | TOTA |
| , | . 5       | N.D.  | F-94-7(14)                            |                | 5            | 9    |
|   |           |       | · · · · · · · · · · · · · · · · · · · |                |              |      |

## NOTES:

The top bolsters for expansion rockers at Piers 2 and 3 of the south bridge and Pier 2 of the north bridge shall be moved to the east as shown.

Steel plugs shall be placed in all 1416" \$ holes, thru beam flange and cover plate, from w