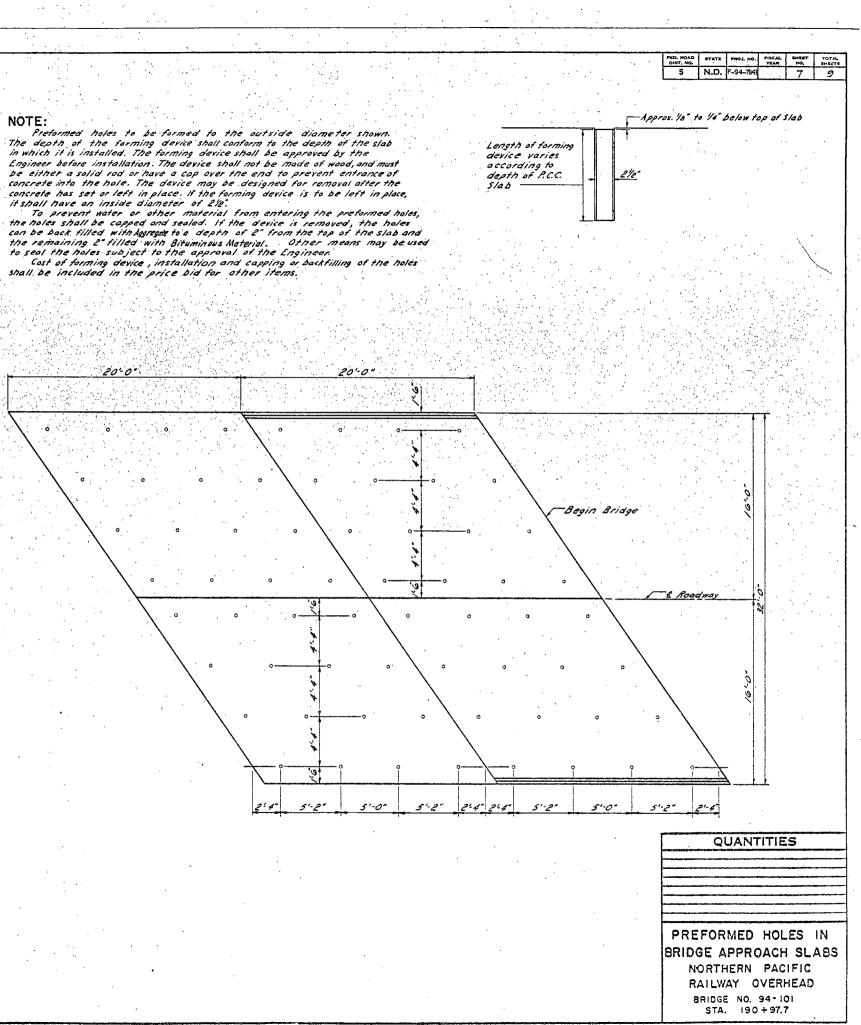

int and two coats of aluminum paint to match the existing paint shall be applied. Relocation of bolster, patching of diaphragm, painting and filling holes in flanges will be poid for at the unit price bid for "Relocation of Bolsters."

> QUANTITIES BOLSTER RELOCATION

DETAILS NORTHERN PACIFIC RAILWAY OVERHEAD BRIDGE NO. 94-101 STA. 190 + 97.7

94-101-3

Spot weld steel plug to beam flange.

1.10

. . .

Beam Flange

Cover Plate Fill the gopen holes from which



# · . . ·

DESIGN DETAIL TRACIN

S

94-101

## NOTE:

Preformed holes to be formed to the outside diameter shown. The depth of the forming device shall conform to the depth of the slab in which it is installed. The forming device shall be approved by the Engineer before installation. The device shall not be made of wood, and must





94-260.304 L BN RR SEP.

|          | EOF        | J( | CT US                 | 52     | 2         |                  |      |                  |
|----------|------------|----|-----------------------|--------|-----------|------------------|------|------------------|
| CODE: X5 | "#/"<br>31 | •  | PED BOAD<br>OVST. NOL | BTATE, | PROJ. NO. | "FISCINE<br>YEAR | NCL. | TODAL<br>BIGEETS |
| NOTES:   |            |    | 5                     | N.D    | l         |                  |      |                  |

101

ي. چېلار

EMBANKMENT

The embankment above the original ground at both ends of the bridge, as shown on the elevation view, and as shown on the grad-ing plans or as staked by the Engineer, shall be placed and com-pacted according to Sec. 17 of the Standard Specifications before any