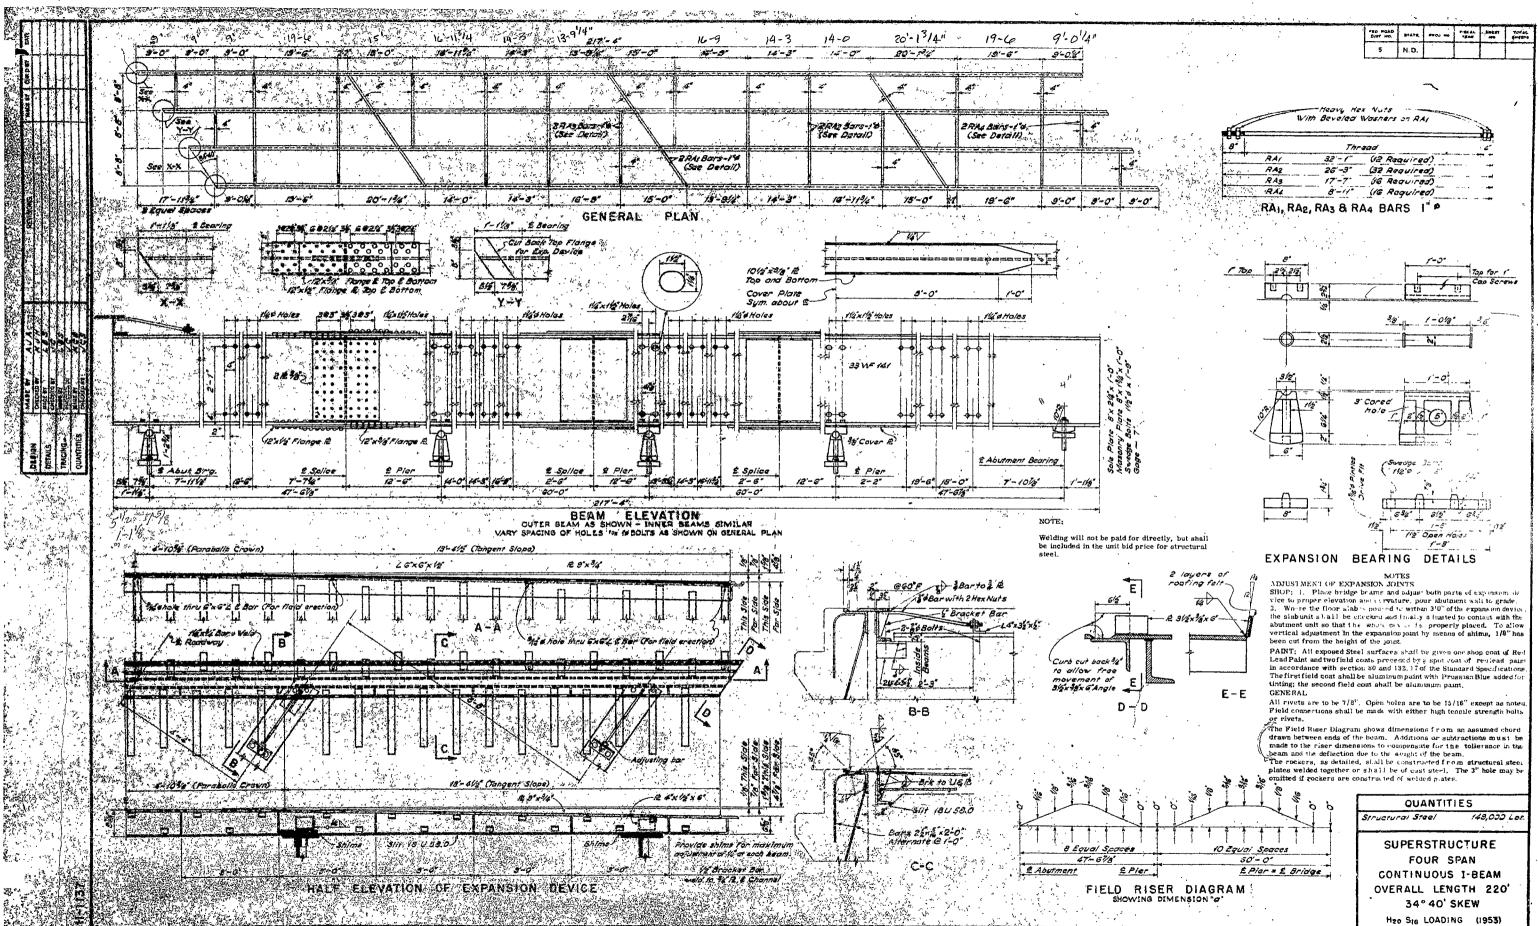

|              |









ţ



and the second second second second second second second second second second second second second second second

5.15

22 - 2 . 1 - K

15

H-1137







4. 2.1

1. 1.5 1:00 ·· · · · ·

| FLD ATD<br>DIV NO | STATE | FET. ALL<br>PROJECT NO | PISCAL<br>YEAR | SHEET<br>No. | RFEAL |
|-------------------|-------|------------------------|----------------|--------------|-------|
| · 5               | N.D.  |                        |                |              |       |