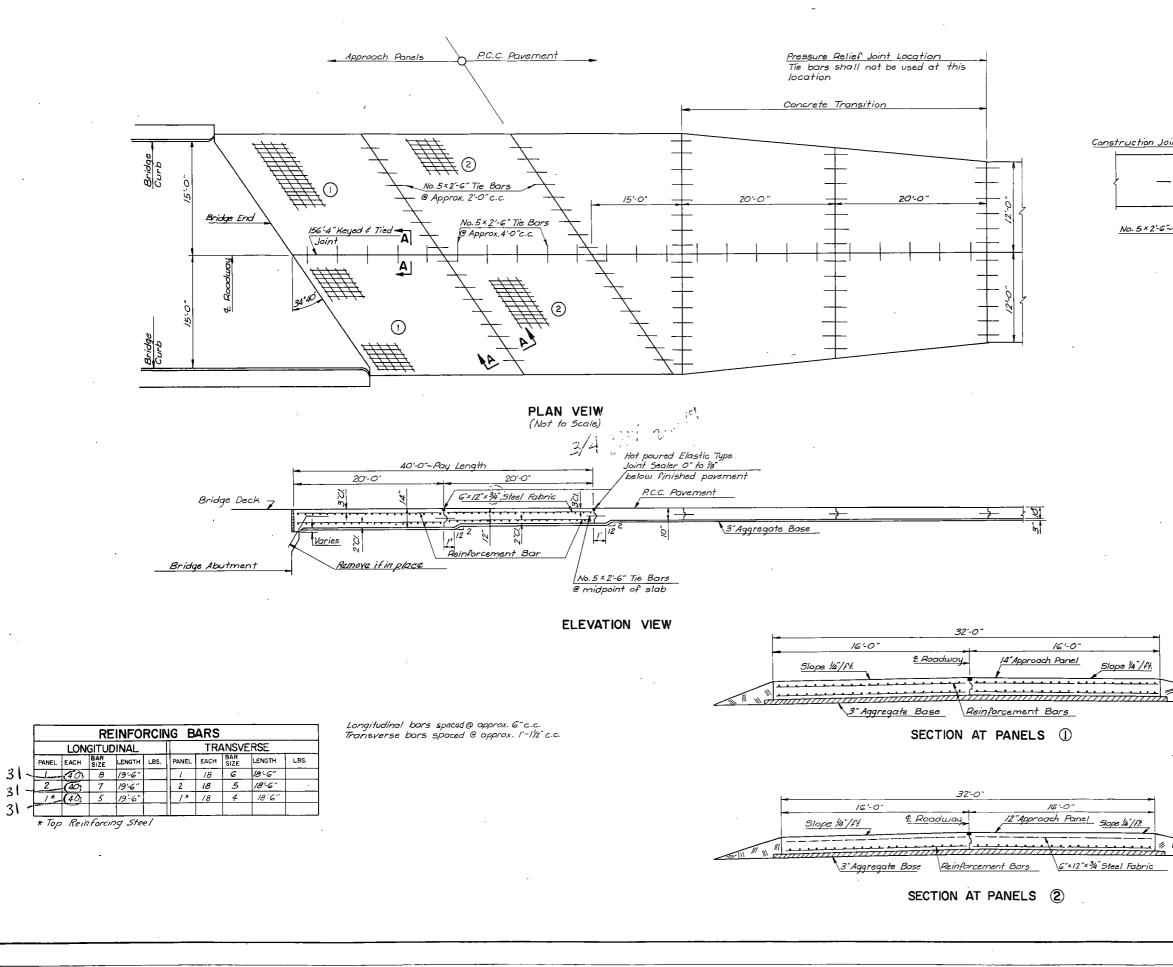

| QUAN | TI | TI | E | S |
|------|----|----|---|---|

APPROACH SLAB

BNRR SEPARATION-MINOR ROAD JUST EAST OF JCT US-52