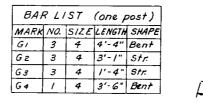

| QUAN | TI | TI | E | S |
|------|----|----|---|---|

APPROACH SLAB

BNRR SEPARATION-MINOR ROAD JUST EAST OF JCT US-52