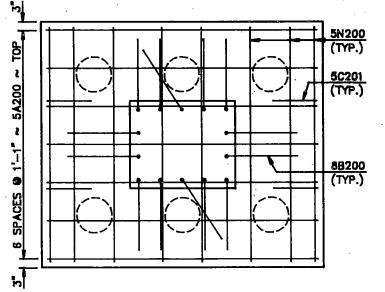

|    | PROJECT   | NUMBER                |              | SECTION<br>NO. | SHEET<br>NO.   |  |  |  |
|----|-----------|-----------------------|--------------|----------------|----------------|--|--|--|
|    | IM-2-094  | (144)248              |              | 170            | 10             |  |  |  |
|    |           | SKEW ANG              | GLE =        | : 0°           |                |  |  |  |
|    |           | BAR LIST - 0          | ONE          | SLAB           |                |  |  |  |
|    | SIZE      | MARK                  | NC           | ). LE          | NGTH           |  |  |  |
|    | 5         | XA900                 | 2            | 2              | 3'-11"         |  |  |  |
| ;  | 5         | 2                     | 3'-11*       |                |                |  |  |  |
|    | 5 XA902 2 |                       |              | 35'-4"         |                |  |  |  |
|    | 5         | 5 XA903 1             |              |                |                |  |  |  |
| of |           |                       |              |                |                |  |  |  |
| th | 5         | XD900                 | 79           | 3              | l'-11 <b>"</b> |  |  |  |
|    |           |                       |              |                |                |  |  |  |
|    | 5         | XP900                 | 79           | )              | 3'-3"          |  |  |  |
|    |           |                       | L            |                |                |  |  |  |
|    | ESTIN     | IATED MATER           | RIAL         | QUANT          | ITIES          |  |  |  |
|    | REINF     | ORCING STEEL<br>(LBS) | CONCR<br>(CY |                |                |  |  |  |
|    |           | 611                   |              | 3.             | 0              |  |  |  |
|    |           |                       |              |                |                |  |  |  |

|       | PROJECT   | NUMBER                |       |                  | CTION<br>NO. | SHEET<br>NO. |
|-------|-----------|-----------------------|-------|------------------|--------------|--------------|
|       | IM-2-094  | (144)248              |       | 1                | 70           | 12           |
|       |           |                       |       |                  |              |              |
|       | [         | SKEW ANGL             | 5 - 2 | A @ A1           |              |              |
|       |           |                       |       |                  |              |              |
|       |           | BAR LIST - (          |       |                  |              |              |
|       | SIZE      | MARK                  | N     |                  |              | NGTH         |
| ach   | 7         | A900                  | 19    |                  |              | 9'-8"        |
|       | 5         | A901                  | 4     |                  |              | 5'-1"        |
| Э     | 5         | A902                  | 4     | 2                |              | 2'-1"        |
| at    | 6 A903 20 |                       |       | 1'-3"            |              |              |
| steel | 4         | XA904                 | 9     |                  |              | 6'-1"        |
| n     | 4         | A905                  | 2     |                  | 3'-0"        |              |
|       | 4         | A906                  | 06 1  |                  | 14'-7"       |              |
| eets  | 4         | A907                  | 1     |                  | 1            | 9'-8"        |
|       |           |                       |       |                  |              |              |
|       | 5         | XB900                 | 2     |                  |              | 3'-8"        |
|       | 4         | B901                  | 1     | 3                | 2'-4"        |              |
|       | 4         | B902                  | 2     | 1                | 2'-1"        |              |
|       |           |                       |       |                  |              |              |
|       | 5         | XK900                 | 8     |                  |              | 5'-7"        |
|       |           |                       |       |                  |              |              |
|       | 5         | XL900                 | 10    |                  | 5'-0"        |              |
|       |           |                       |       |                  |              |              |
|       | 5         | XMK900                | 2     |                  |              | 4'-1"        |
|       | ESTIN     | IATED MATER           | RIAL  | QU               | ANT          | ITIES        |
|       | REINF     | ORCING STEEL<br>(LBS) |       | CONCRETE<br>(CY) |              |              |
|       |           | 10,412                |       | 42.0             |              |              |