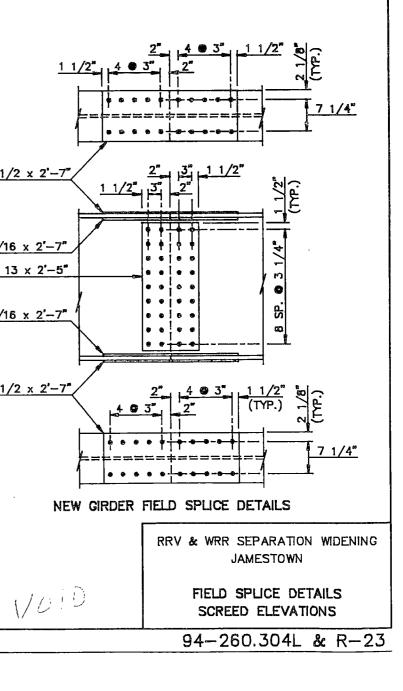

RIATIC

94-260, 304 L

10:46:34 AM jfeldmeyer F:\VC\DESIGNS\CPR\M-2-094(144)248\001TS\_001\_blie.dgn

3/23/2016

94-260.304 R

|                               | STATE |  |
|-------------------------------|-------|--|
| NDDOT Reserves All Objections | ND    |  |