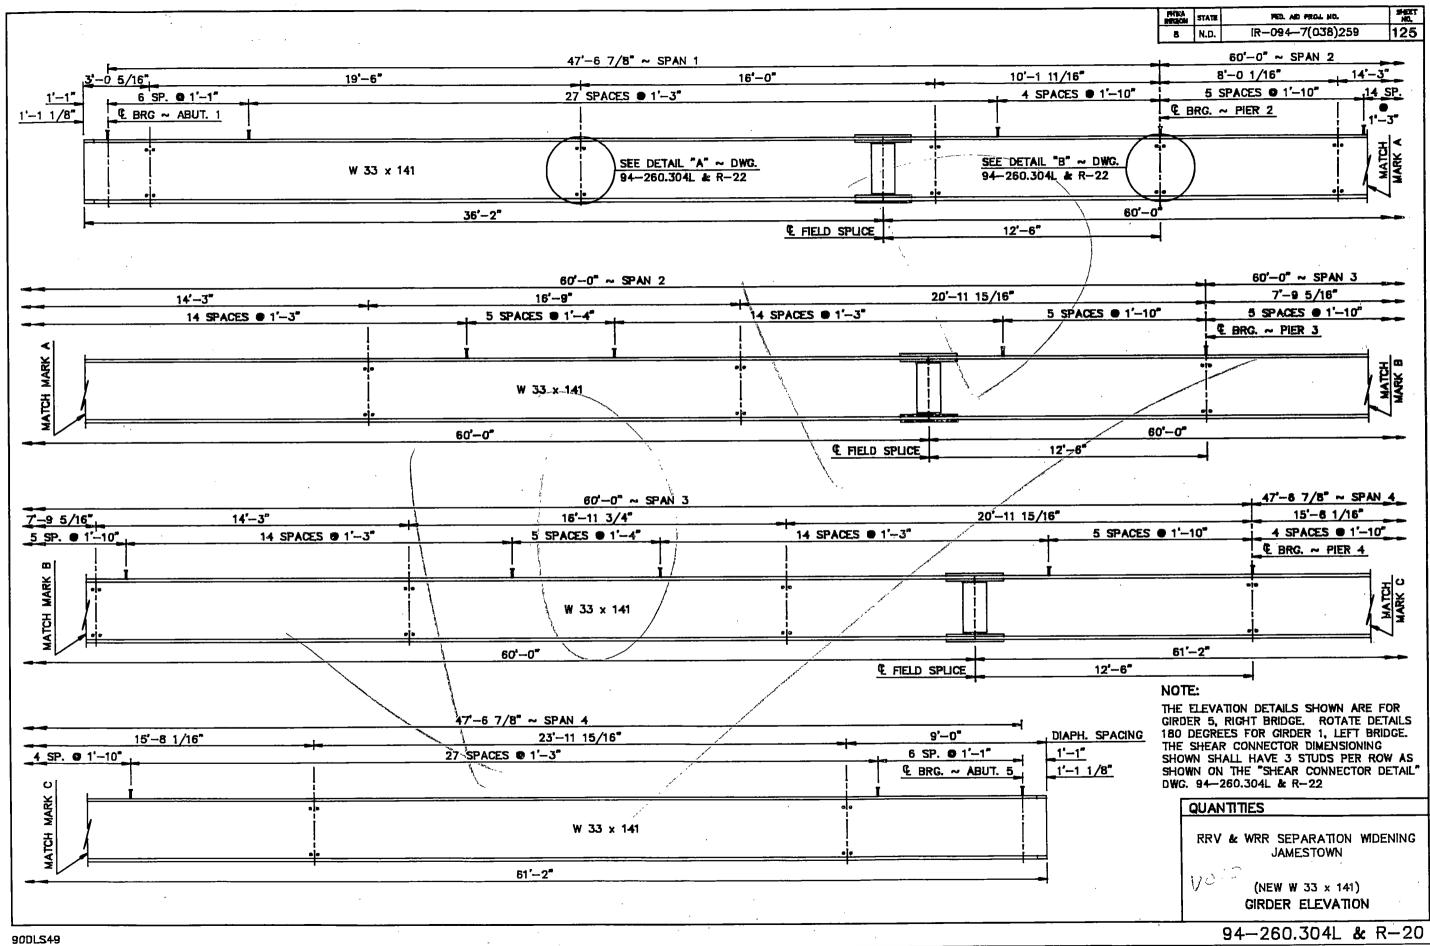

094-7(038)259  | 123          |

◆ 5A202's SHALL BE INSTALLED WITH A HIGH STRENGTH ADHESIVE SPECIFICALLY INTENDED FOR CONCRETE ANCHORAGE (HILTI HBP OR APPROVED EQUAL).

BUSH HAMMER FINISH: BEFORE ANY CONCRETE IS PLACED AGAINST EXISTING CONCRETE, THE SURFACE OF THE EXISTING CONCRETE SHALL BE PREPARED WITH A BUSH HAMMER TO PRODUCE A CLEAN ROUGH SURFACE.



**A-A** 



FOOTING PLAN

| QUANTITIES             | (ONE PIER) |
|------------------------|------------|
| CLASS AE-3 CONCRETE    | 15.5 C.Y.  |
| REINFORCING STEEL      | 2143 LBS.  |
| PILING (SEE LAYOUT)    |            |
| EXCAVATION (SEE LAYOUT | )          |
|                        |            |
| RRV & WRR SEPARATION   |            |
| (SHOWNG REINFO         | •          |
| 94-260.3041            | & R-18     |





1.45.1













|              | ଜ<br>GIRDER<br>5          | 1421.15 | 1421.12 | 90. | 1421.01 | 1420.93       | .83     | 77.     | .70     | .64     | .58     | 1420.51  | -44<br>     | \ <u></u> . |               | .15  | 80. | 1420.00 | 1419.91 |         | 1419.76 | 0<br>1   | - 4 <u>2</u>   | . 47    | .39     | .32        | .24         | -16 | .08    | 1418.04    | .88       | .82     | .77     | ۲.      | .65       | 52.          | сс.<br>ял  | 1418.40 | 1418.37 |                        |          |              |             |               |       |             |
|--------------|---------------------------|---------|---------|-----|---------|---------------|---------|---------|---------|---------|---------|----------|-------------|-------------|---------------|------|-----|---------|-----