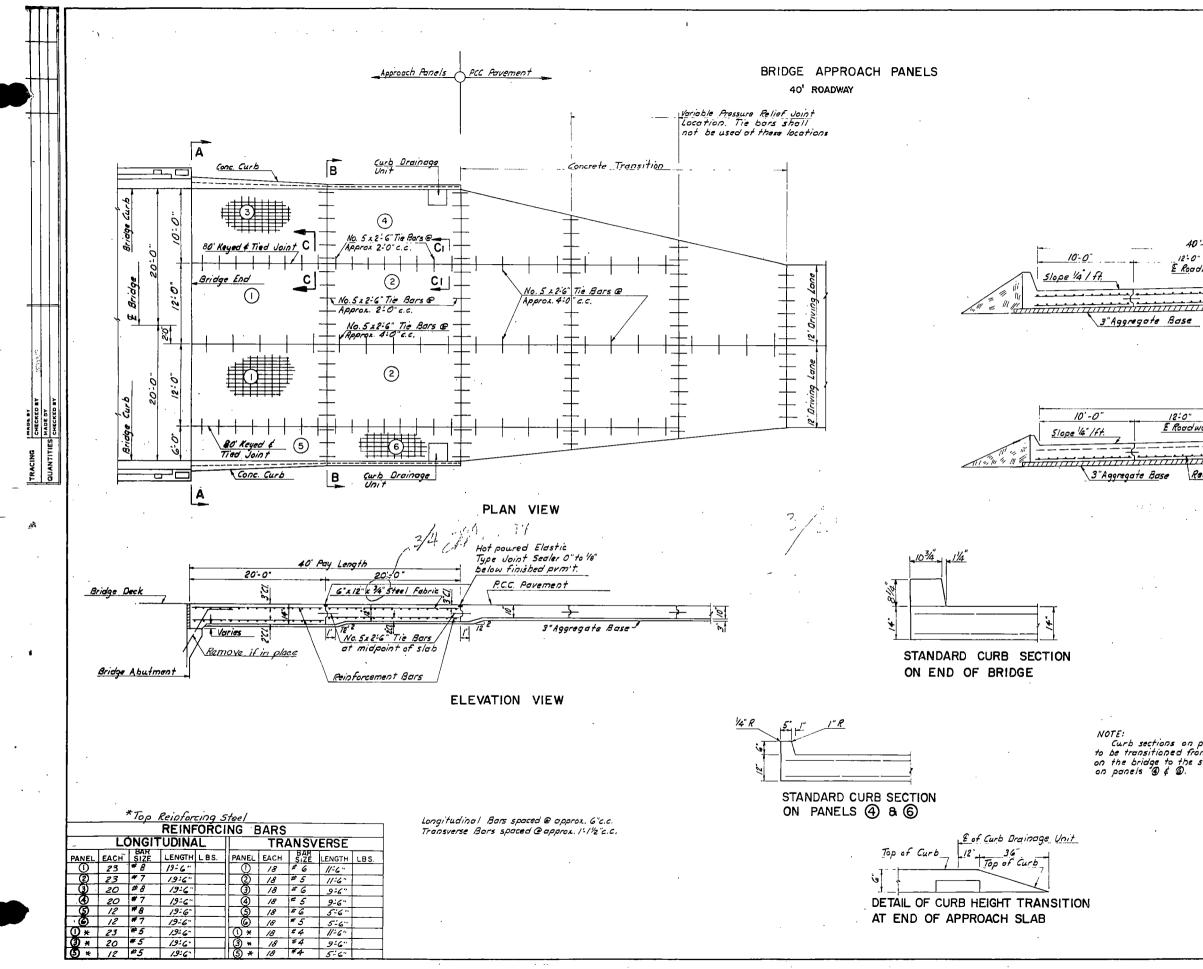

| QUAN | TI | TI | E | S |
|------|----|----|---|---|

APPROACH SLAB

BNRR SEPARATION-MINOR ROAD JUST EAST OF JCT US-52