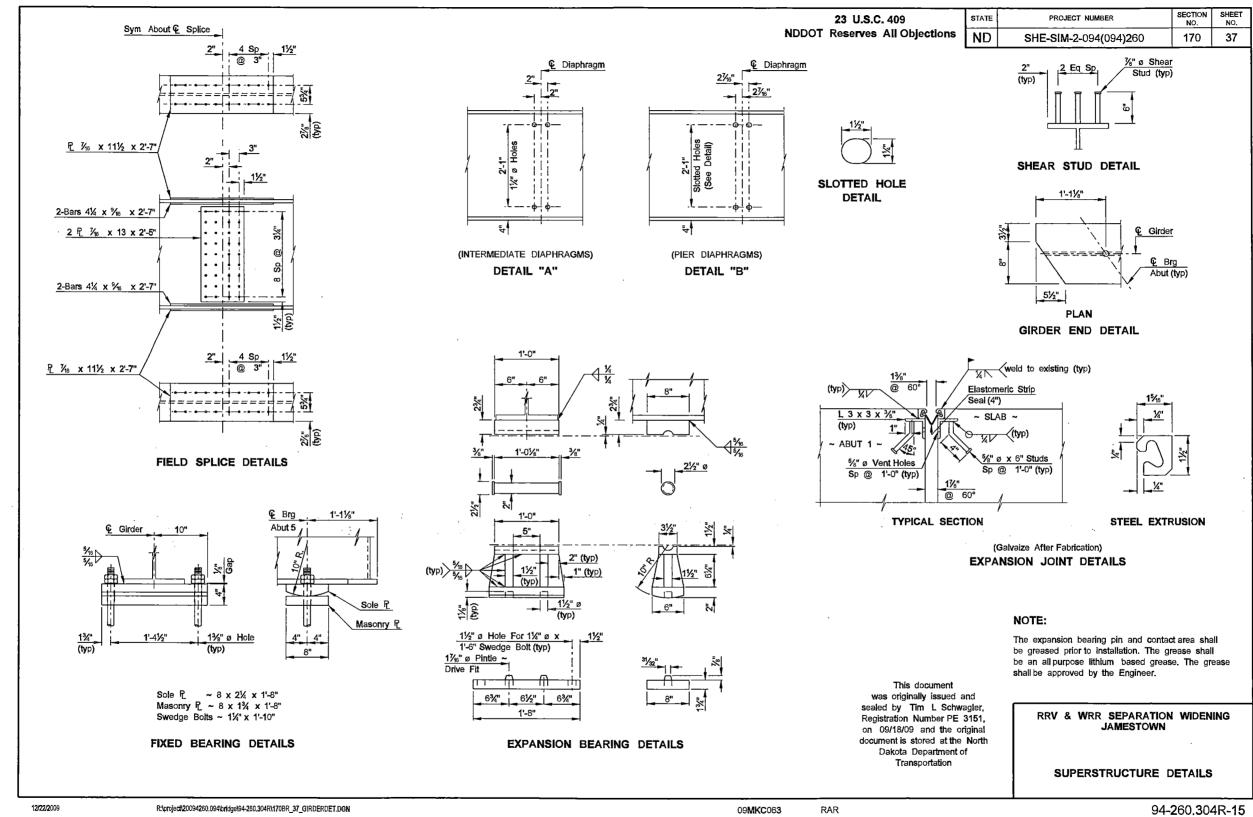

original document is stored at the North Dakota Department of Transportation.





· • \*

and a second s



 $e^{i\phi}$ 

u N N

. . .



. .



. . . . <sup>. .</sup>



· · ·



and a second second

/



R:\project20094260.094\bridge\94-260.304R\170BR\_34\_PIER-{REINFORCiNG}.dgn

1.50

09MKC054 RAR

· . -

| E | PROJECT NUMBER        | SECTION<br>NO. | SHEET<br>NO. |
|---|-----------------------|----------------|--------------|
| ו | SHE-SIM-2-094(094)260 | 170            | 34           |

| QUANTITIES          | (ONE PIER) |
|---------------------|------------|
| CLASS AE-3 CONCRETE | 14.9 CY    |
| REINFORCING STEEL   | 2,098 LBS  |
|                     |            |

RRV & WRR SEPARATION WIDENING



.



R:\project\20094260.094\bridge\94-260.304R\170BR\_36\_GIRDERELDGN

09MKC059



. .



12/22/2009 3:13:25 PM rhauck R:tproject/20094260.094/bridge/94-260.304R(170BR\_38\_SLABLO-{18.2).dgn

09MKC049 RAR

94-260.304R-16





•

-



| CA-<br>DN SU |        |              |             |                     |       |                  |       | LE            | TTER  | PREFU    | K OF BA | r Mah    |          |          | s sn/                 | 1FE ~ 3E      | E BAR        | DETAILS                  |       |                   |       |           |       |                  |   |    |    |
|--------------|--------|--------------|-------------|---------------------|-------|------------------|-------|---------------|-------|----------|---------|----------|----------|----------|-----------------------|---------------|--------------|--------------------------|-------|-------