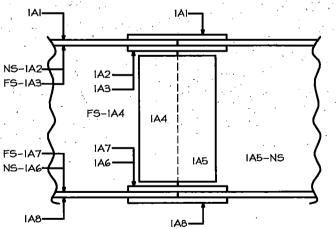

SPLICE MA<br>GIRDER LINE LETTER & JOINT NUMBER WILL FORM A<br>K WILL BE PLACED ON THE ENDS OF GIRDERS AT<br>D WITH A NUMERAL FOR EACH INDIVIDUAL PIECE<br>RKS ALSO WILL BE AFFIXED ON THE GIRDERS. THE<br>E OR ROTATION OF THE SPLICE MATERIAL, WITH M | AN IDENTIFICATION MATCH MARK.<br>THE SPLICES. ALL SPLICE<br>OF SPLICE MATERIAL. EXAMPLE:<br>E MARKS MUST BE POSITIONED<br>ARKS OPPOSITE EACH OTHER IN | (PP)<br>SPLICE PLATE                                                                             | _DETAIL           | PROJECT #SHE-5IM-2-094(<br>STATION: 534+73.40 | HOLES                                 | REVISIONS                                                   |                                                                                                                               |



· · · ·



|                        |                                                                      |                                       |             | · · ·                        |                                          |                                                                           |                                                 |
|------------------------|----------------------------------------------------------------------|---------------------------------------|-------------|------------------------------|------------------------------------------|---------------------------------------------------------------------------|-------------------------------------------------|
| · · · ·                |