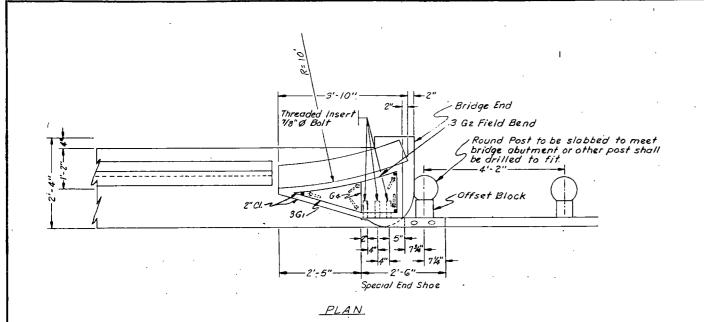

| QUAN | TI | TI | E | S |
|------|----|----|---|---|

APPROACH SLAB

BNRR SEPARATION-MINOR ROAD JUST EAST OF JCT US-52