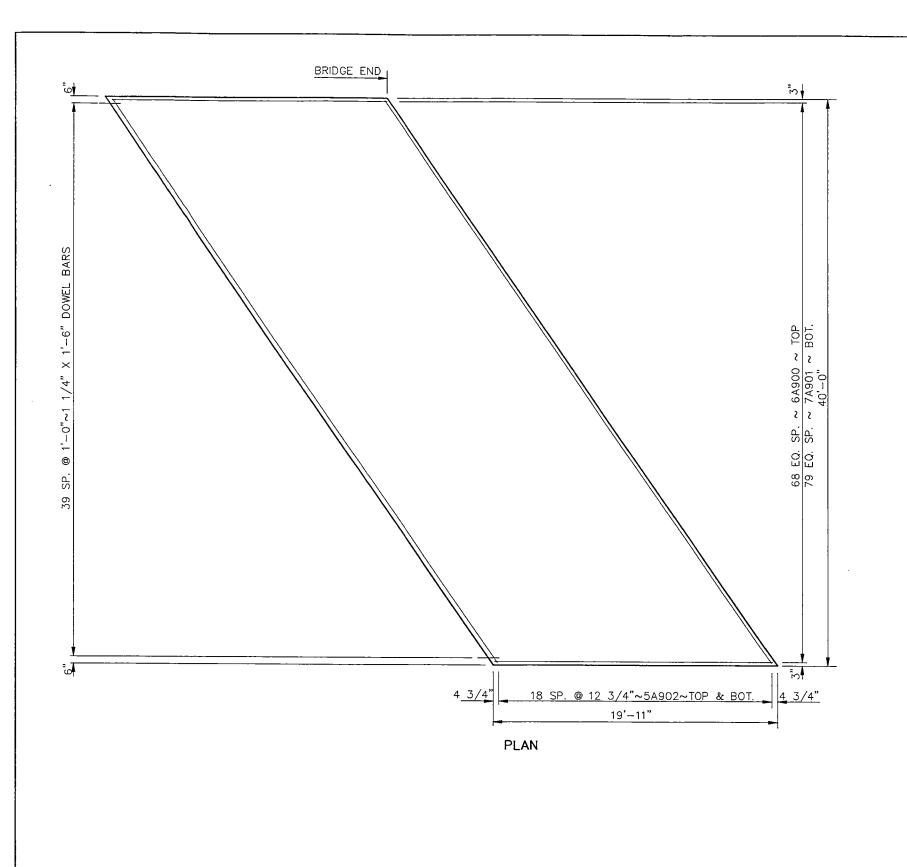

| 140          |

۹.

.

.

1.64

| NO. | DESCRIPTION       | LOCATION                | ELEV.   |  |  |
|-----|-------------------|-------------------------|---------|--|--|
| 2   | BRACE ON SIGN     | 142+70 - 110' RT        | 1449.37 |  |  |
| 3   | PAINT SPT ON CURB | 150+ <u>30 - 60'</u> RT | 1441.07 |  |  |
|     |                   |                         |         |  |  |
|     |                   |                         |         |  |  |
|     |                   |                         |         |  |  |



| 1 | REGION | STATE | PROJECT NO.      | SHEET<br>NO. |
|---|--------|-------|------------------|--------------|
|   |        |       | 1M-2-094(007)256 | 1            |
|   |        |       |                  |              |



96LCS046 LLS

. 7

94-260.304L-1



.





.

.

W])

ŗ,

,

|                  | FHWA<br>REGION |             | EDERAL AID PRO                 |                  | SHEET<br>NO.     |
|------------------|----------------|-------------|--------------------------------|------------------|------------------|
|                  | 8              | ND          | M-2-094                        | (007)256         | 247              |
|                  | 1              | WDT         | H = 40'-                       | -0" CLR          | RDWY             |
|                  |                | SKEW        | ANGLE                          | $= 34^{\circ}40$ | ,                |
|                  |                | BAR         | LIST –                         | ONE S            |                  |
|                  |                | SI