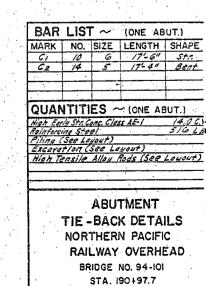

| QUAN | TI | TI | E | S |
|------|----|----|---|---|

APPROACH SLAB

BNRR SEPARATION-MINOR ROAD JUST EAST OF JCT US-52