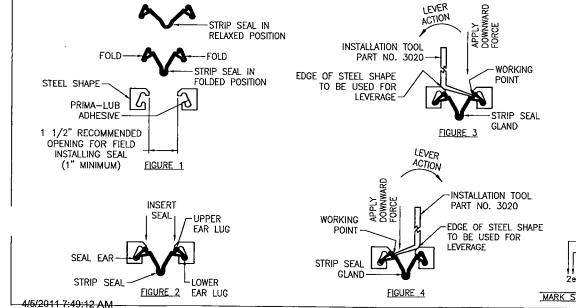

ign, photograph, graphic, or stotement(s) (Valetarias)<br>proprietary and the property of Watson Bowman Acme Corporation (Company). Reproduction, or reduction to<br>any electronic medium or mochine reddet form, in whole or part, is trictly prohibited, except for the express purposes for<br>which it has been furnished, without prior written consent of Company. All Materiais contained hereins are provided by<br>Company for Information purposes only. Company mathematical or written, contained hereins are provided by<br>a products, all technical or other conducts the right to even first. There are the right to be any other there are the right to be any other there are the right to be any other to | SOULE:<br>NTS<br>SHEET NO.:<br>4 OF 4    | иби јор но.:<br>136803<br>релятис но.:<br>B-28831 |



| STRUCTURED BILL OF MATERIALS   |                           | DWG# B-2883 |
|--------------------------------|---------------------------|-------------|
| DESCRIPTION                    | MATERIAL                  | REVISION    |
| ITEM 82; SSE; PL = 59' (W      | GALVANIZED                |             |
|                                | SHIPPING LENGTH = 10'±    |             |
|                                | APPROX. SHIPPING WEIGHT = | 300 јь      |
|                                |                           |             |
| NUT5/8(A)B69583C50T1 A563/DH-* |                           |             |
| THD STUD 5/8x1-1/2AW L NP108-* |                           |             |
| WASHER 5/8(A) B695C50T1 F436-* |                           |             |
| CON ANC BNT 5/8 x 6 C10596