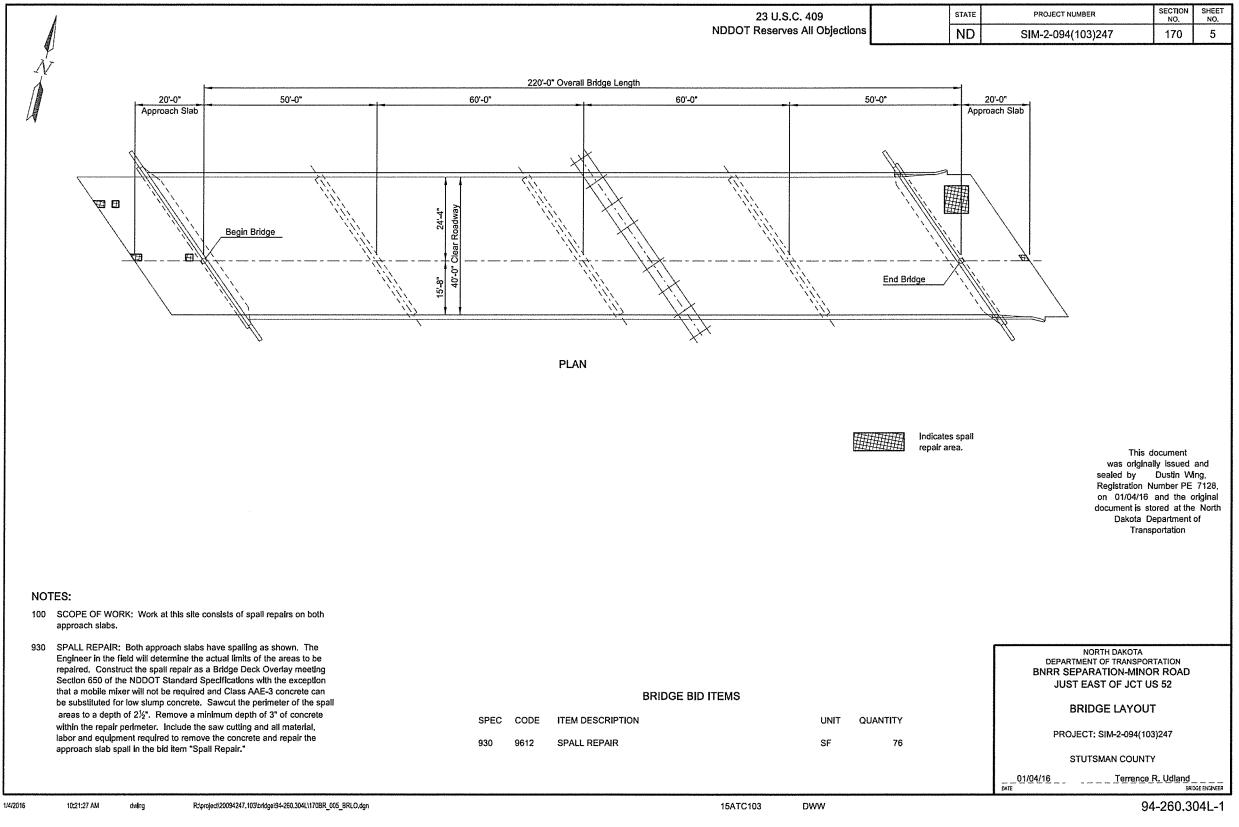

| QUAN | TI | TI | E | S |
|------|----|----|---|---|

APPROACH SLAB

BNRR SEPARATION-MINOR ROAD JUST EAST OF JCT US-52