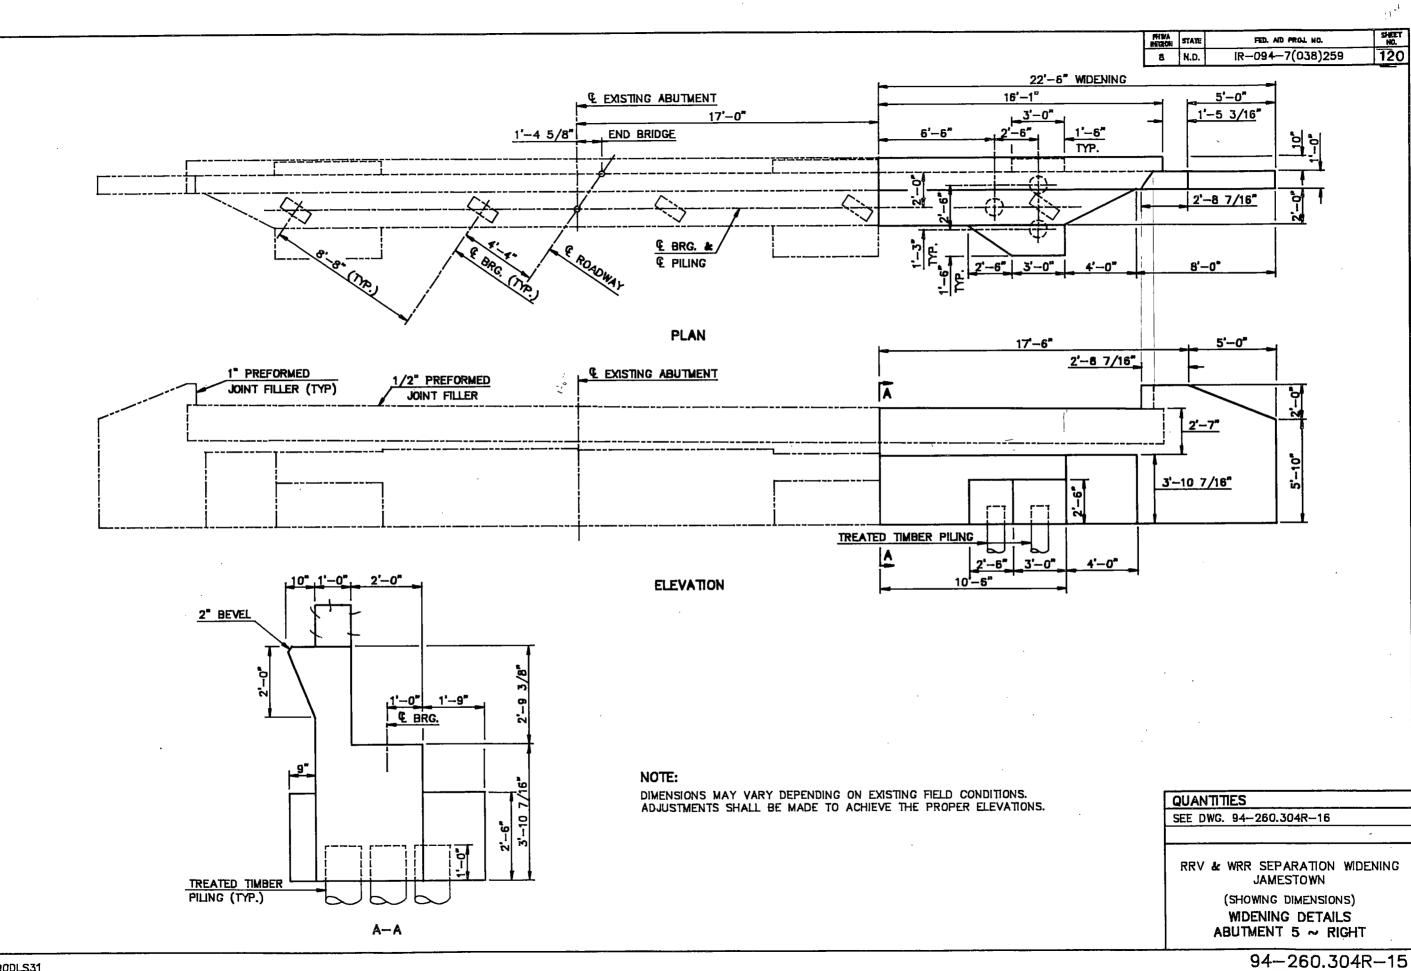

|
|       |                                 |           |
| •     | 1                               |           |
|       | <i>\//////</i>                  |           |
|       | THE CROSS-HATCHED SEC           | NONS      |
| OUND  | INDICATE NEW BIN WALL S         | ECTIONS   |
| UUND  | TO BE ADDED TO THE EXI<br>WALL. | STING BIN |
|       |                                 |           |
|       |                                 |           |
|       | RRV & WRR SEPARAT               |           |
|       | JAMESTON                        |           |
|       | • •                             |           |

HIWA REGION STATE 8 N.D.

## BIN WALL LAYOUT

94-260.304L-4

WIDENING



ION











90DLS39

-----

.

.

109





94-260.304L-10



U D







90DLS29

in



94-260.304R-14





900LS32



90DLS41

 $\gamma^{\psi}$ 

:

| Ι | PHINA | STATE | FED. AD FROM NO. | SHEET<br>NO. |
|---|-------|-------|------------------|--------------|
|   | 8     | N.D.  | IR-094-7(038)259 | 122          |

94-260.304L & R-17













END VIEW

900LS42

| PHINA<br>Region | STATE | FED. AD PROJ. NO. | SHEET<br>ND, |
|-----------------|-------|-------------------|--------------|
| 8               | N.D.  | IR-094-7(038)259  | 123          |

◆ 5A202's SHALL BE INSTALLED WITH A HIGH STRENGTH ADHESIVE SPECIFICALLY INTENDED FOR CONCRETE ANCHORAGE (HILTI HBP OR APPROVED EQUAL).

BUSH HAMMER FINISH: BEFORE ANY CONCRETE IS PLACED AGAINST EXISTING CONCRETE, THE SURFACE OF THE EXISTING CONCRETE SHALL BE PREPARED WITH A BUSH HAMMER TO PRODUCE A CLEAN ROUGH SURFACE.



**A-A** 



FOOTING