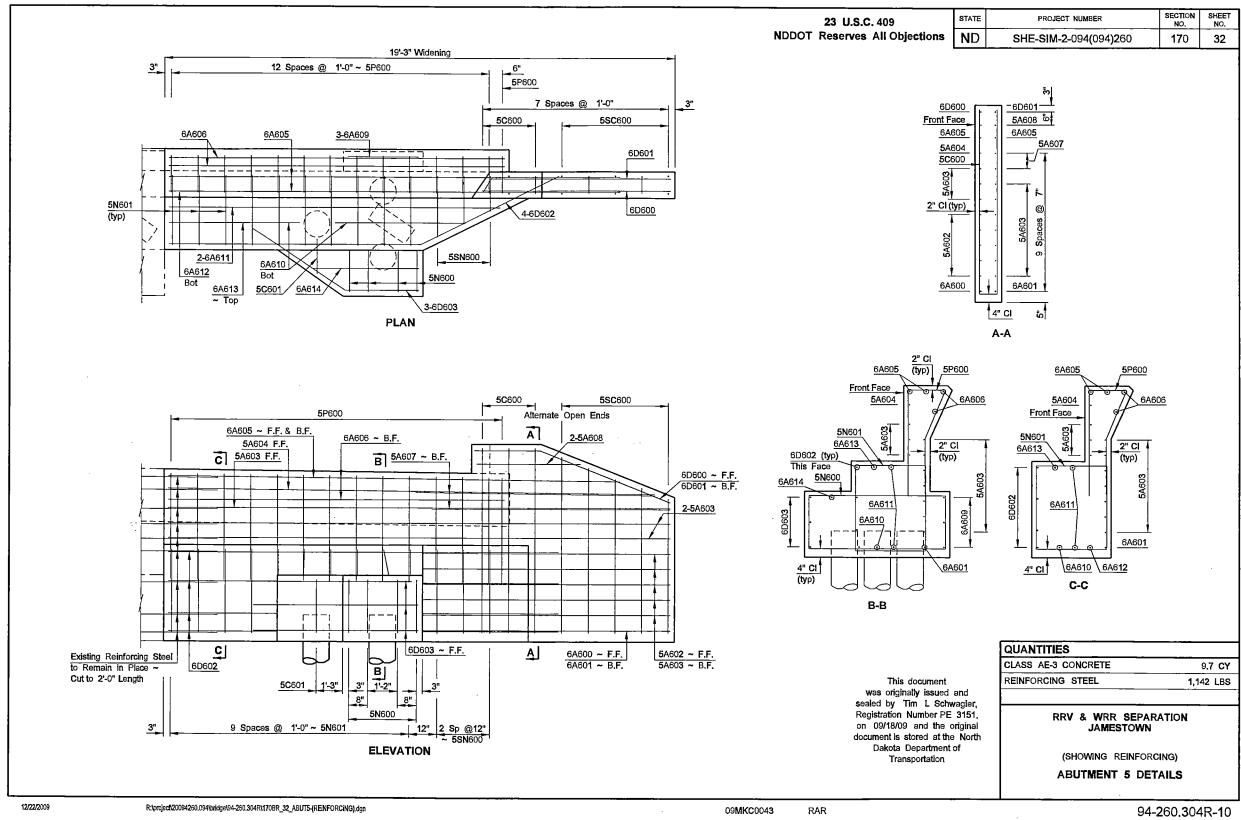

| STATE | PROJECT NUMBER   | SECTION<br>NO. | SHEET<br>NO. |
|-------|------------------|----------------|--------------|
| ND    | IM-2-094(143)260 | 170            | 25           |

|       | SKEW ANGL  | E = 3 | 34° 4( | 0'        |  |
|-------|------------|-------|--------|-----------|--|
|       | BAR I      | IST   | •      |           |  |
| SIZE  | MARK       | N     | 0.     | LENGTH    |  |
| 6     | A900       |       | 2      | 19'-8"    |  |
| 6     | A901       |       | 1      | 9'-0"     |  |
| 7     | A902       | :     | 2      | 19'-8"    |  |
| 7     | A903       |       | 1      | 9'-0"     |  |
| 5     | A904       | 2     | 20     | 1'-10"    |  |
| 5     | A905       | 1     | 8      | 1'-4"     |  |
| 4     | XA906      | 9     | 9      | 10'-11"   |  |
| 4     | A907       |       | 1      | 9'-10"    |  |
|       |            |       |        |           |  |
| 5     | XB900      |       | 2      | 3'-8"     |  |
| 4     | 4 B901 10  |       |        | 1'-6"     |  |
|       |            |       |        |           |  |
| 5     | XL900      | 17    |        | 5'-0"     |  |
|       |            |       |        |           |  |
| 5     | XMK900     |       | 3      | 4'-1"     |  |
|       |            |       |        |           |  |
| 5     | XNK900     | 1     | 4      | 5'-7"     |  |
|       |            |       |        |           |  |
| ESTIN | IATED MATE | RIAL  | . QL   | JANTITIES |  |
| REINF |            |       | (      |           |  |
|       | (LBS)      |       |        | (CY)      |  |
|       | 507        |       | 1.9    |           |  |
|       |            |       |        |           |  |