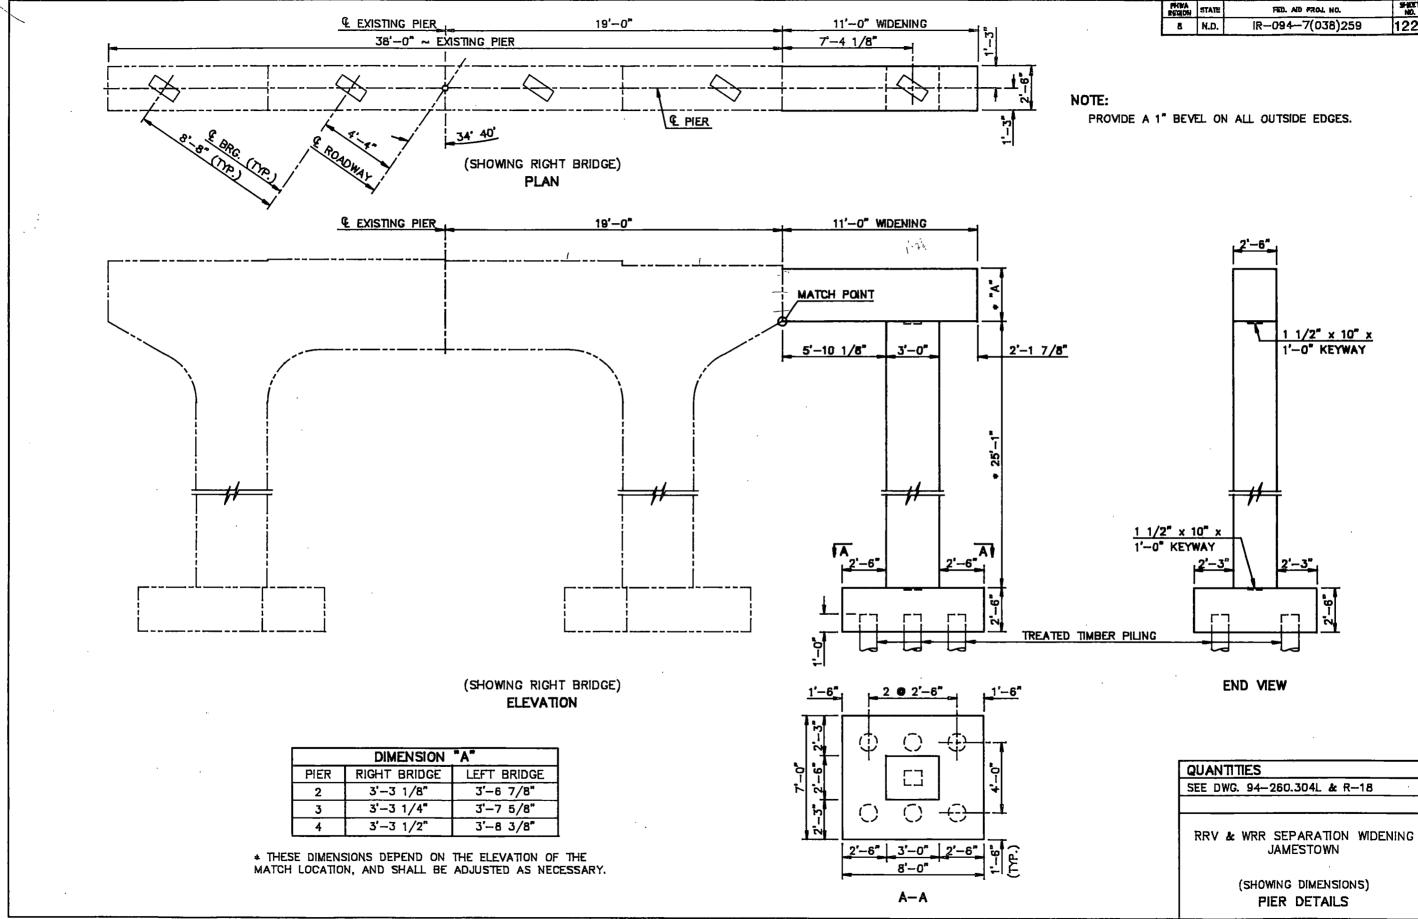

| STATE | PROJECT NUMBER   | SECTION<br>NO. | SHEET<br>NO. |
|-------|------------------|----------------|--------------|
| ND    | IM-2-094(143)260 | 170            | 25           |

|       | SKEW ANGL  | E = 3 | 34° 4( | 0'        |  |
|-------|------------|-------|--------|-----------|--|
|       | BAR I      | IST   | •      |           |  |
| SIZE  | MARK       | N     | 0.     | LENGTH    |  |
| 6     | A900       |       | 2      | 19'-8"    |  |
| 6     | A901       |       | 1      | 9'-0"     |  |
| 7     | A902       | :     | 2      | 19'-8"    |  |
| 7     | A903       |       | 1      | 9'-0"     |  |
| 5     | A904       | 2     | 20     | 1'-10"    |  |
| 5     | A905       | 1     | 8      | 1'-4"     |  |
| 4     | XA906      | 9     | 9      | 10'-11"   |  |
| 4     | A907       |       | 1      | 9'-10"    |  |
|       |            |       |        |           |  |
| 5     | XB900      |       | 2      | 3'-8"     |  |
| 4     | 4 B901 10  |       |        | 1'-6"     |  |
|       |            |       |        |           |  |
| 5     | XL900      | 17    |        | 5'-0"     |  |
|       |            |       |        |           |  |
| 5     | XMK900     |       | 3      | 4'-1"     |  |
|       |            |       |        |           |  |
| 5     | XNK900     | 1     | 4      | 5'-7"     |  |
|       |            |       |        |           |  |
| ESTIN | IATED MATE | RIAL  | . QL   | JANTITIES |  |
| REINF |            |       | (      |           |  |
|       | (LBS)      |       |        | (CY)      |  |
|       | 507        |       | 1.9    |           |  |
|       |            |       |        |           |  |

|    | PROJECT   | NUMBER                |              | SECTION<br>NO. | SHEET<br>NO.   |  |  |  |
|----|-----------|-----------------------|--------------|----------------|----------------|--|--|--|
|    | IM-2-094  | (144)248              |              | 170            | 10             |  |  |  |
|    |           | SKEW ANG              | GLE =        | : 0°           |                |  |  |  |
|    |           | BAR LIST - 0          | ONE          | SLAB           |                |  |  |  |
|    | SIZE      | MARK                  | NC           | ). LE          | NGTH           |  |  |  |
|    | 5         | XA900                 | 2            | 2              | 3'-11"         |  |  |  |
| ;  | 5         | 2                     | 3'-11*       |                |                |  |  |  |
|    | 5 XA902 2 |                       |              | 35'-4"         |                |  |  |  |
|    | 5         | 5 XA903 1             |              |                |                |  |  |  |
| of |           |                       |              |                |                |  |  |  |
| th | 5         | XD900                 | 79           | 3              | l'-11 <b>"</b> |  |  |  |
|    |           |                       |              |                |                |  |  |  |
|    | 5         | XP900                 | 79           | )              | 3'-3"          |  |  |  |
|    |           |                       | L            |                |                |  |  |  |
|    | ESTIN     | IATED MATER           | RIAL         | QUANT          | ITIES          |  |  |  |
|    | REINF     | ORCING STEEL<br>(LBS) | CONCR<br>(CY |                |                |  |  |  |
|    |           | 611                   |              | 3.             | 0              |  |  |  |
|    |           |                       |              |                |                |  |  |  |

|       | PROJECT   | NUMBER                |       |                  | CTION<br>NO. | SHEET<br>NO. |
|-------|-----------|-----------------------|-------|------------------|--------------|--------------|
|       | IM-2-094  | (144)248              |       | 1                | 70           | 12           |
|       |           |                       |       |                  |              |              |
|       | [         | SKEW ANGL             | 5 - 2 | A @ A1           |              |              |
|       |           |                       |       |                  |              |              |
|       |           | BAR LIST - (          |       |                  |              |              |
|       | SIZE      | MARK                  | N     |                  |              | NGTH         |
| ach   | 7         | A900                  | 19    |                  |              | 9'-8"        |
|       | 5         | A901                  | 4     |                  |              | 5'-1"        |
| Э     | 5         | A902                  | 4     | 2                |              | 2'-1"        |
| at    | 6 A903 20 |                       |       | 1'-3"            |              |              |
| steel | 4         | XA904                 | 9     |                  |              | 6'-1"        |
| n     | 4         | A905                  | 2     |                  | 3'-0"        |              |
|       | 4         | A906                  | 06 1  |                  | 14'-7"       |              |
| eets  | 4         | A907                  | 1     |                  | 1            | 9'-8"        |
|       |           |                       |       |                  |              |              |
|       | 5         | XB900                 | 2     |                  |              | 3'-8"        |
|       | 4         | B901                  | 1     | 3                | 2'-4"        |              |
|       | 4         | B902                  | 2     | 1                | 2'-1"        |              |
|       |           |                       |       |                  |              |              |
|       | 5         | XK900                 | 8     |                  |              | 5'-7"        |
|       |           |                       |       |                  |              |              |
|       | 5         | XL900                 | 10    |                  | 5'-0"        |              |
|       |           |                       |       |                  |              |              |
|       | 5         | XMK900                | 2     |                  |              | 4'-1"        |
|       | ESTIN     | IATED MATER           | RIAL  | QU               | ANT          | ITIES        |
|       | REINF     | ORCING STEEL<br>(LBS) |       | CONCRETE<br>(CY) |              |              |
|       |           | 10,412                |       | 42.0             |              |              |