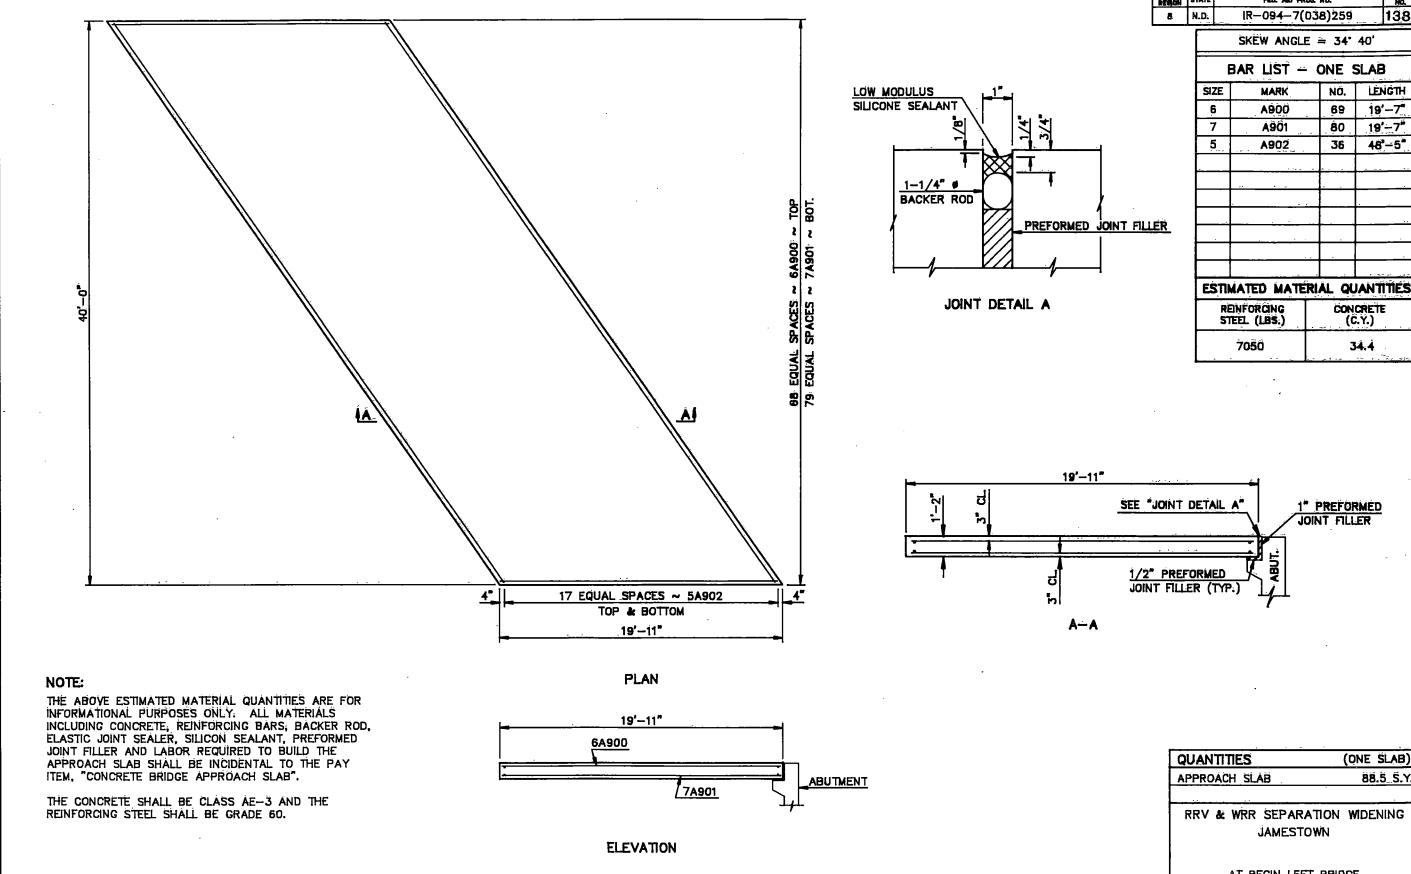

| STATE | PROJECT NUMBER   | SECTION<br>NO. | SHEET<br>NO. |
|-------|------------------|----------------|--------------|
| ND    | IM-2-094(143)260 | 170            | 25           |

|       | SKEW ANGL  | E = 3 | 34° 4( | 0'        |  |
|-------|------------|-------|--------|-----------|--|
|       | BAR I      | IST   | •      |           |  |
| SIZE  | MARK       | N     | 0.     | LENGTH    |  |
| 6     | A900       |       | 2      | 19'-8"    |  |
| 6     | A901       |       | 1      | 9'-0"     |  |
| 7     | A902       | :     | 2      | 19'-8"    |  |
| 7     | A903       |       | 1      | 9'-0"     |  |
| 5     | A904       | 2     | 20     | 1'-10"    |  |
| 5     | A905       | 1     | 8      | 1'-4"     |  |
| 4     | XA906      | 9     | 9      | 10'-11"   |  |
| 4     | A907       |       | 1      | 9'-10"    |  |
|       |            |       |        |           |  |
| 5     | XB900      |       | 2      | 3'-8"     |  |
| 4     | 4 B901 10  |       |        | 1'-6"     |  |
|       |            |       |        |           |  |
| 5     | XL900      | 17    |        | 5'-0"     |  |
|       |            |       |        |           |  |
| 5     | XMK900     |       | 3      | 4'-1"     |  |
|       |            |       |        |           |  |
| 5     | XNK900     | 1     | 4      | 5'-7"     |  |
|       |            |       |        |           |  |
| ESTIN | IATED MATE | RIAL  | . QL   | JANTITIES |  |
| REINF |            |       | (      |           |  |
|       | (LBS)      |       |        | (CY)      |  |
|       | 507        |       | 1.9    |           |  |
|       |            |       |        |           |  |