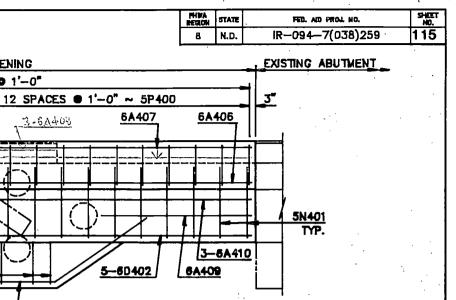

|
| <br>- |                                 |           |
|       |                                 |           |
| •     | 1                               |           |
|       | <i>\//////</i>                  |           |
|       | THE CROSS-HATCHED SEC           | NONS      |
| OUND  | INDICATE NEW BIN WALL S         | ECTIONS   |
| UUND  | TO BE ADDED TO THE EXI<br>WALL. | STING BIN |
|       |                                 |           |
|       |                                 |           |
|       | RRV & WRR SEPARAT               |           |
|       | JAMESTON                        |           |
|       | • •                             |           |

HIWA REGION STATE 8 N.D.

## BIN WALL LAYOUT

94-260.304L-4

WIDENING



ION











90DLS39

-----

.

.

109





94-260.304L-10



U D







90DLS29

in



94-260.304R-14





900LS32



90DLS41

 $\gamma^{\psi}$ 

:

| Ι | PHINA | STATE | FED. AD FROM NO. | SHEET<br>NO. |
|---|-------|-------|------------------|--------------|
|   | 8     | N.D.  | IR-094-7(038)259 | 122          |

94-260.304L & R-17













END VIEW

900LS42

| PHINA<br>Region | STATE | FED. AD PROJ. NO. | SHEET<br>ND, |
|-----------------|-------|-------------------|--------------|
| 8               | N.D.  | IR-094-7(038)259  | 123          |

◆ 5A202's SHALL BE INSTALLED WITH A HIGH STRENGTH ADHESIVE SPECIFICALLY INTENDED FOR CONCRETE ANCHORAGE (HILTI HBP OR APPROVED EQUAL).

BUSH HAMMER FINISH: BEFORE ANY CONCRETE IS PLACED AGAINST EXISTING CONCRETE, THE SURFACE OF THE EXISTING CONCRETE SHALL BE PREPARED WITH A BUSH