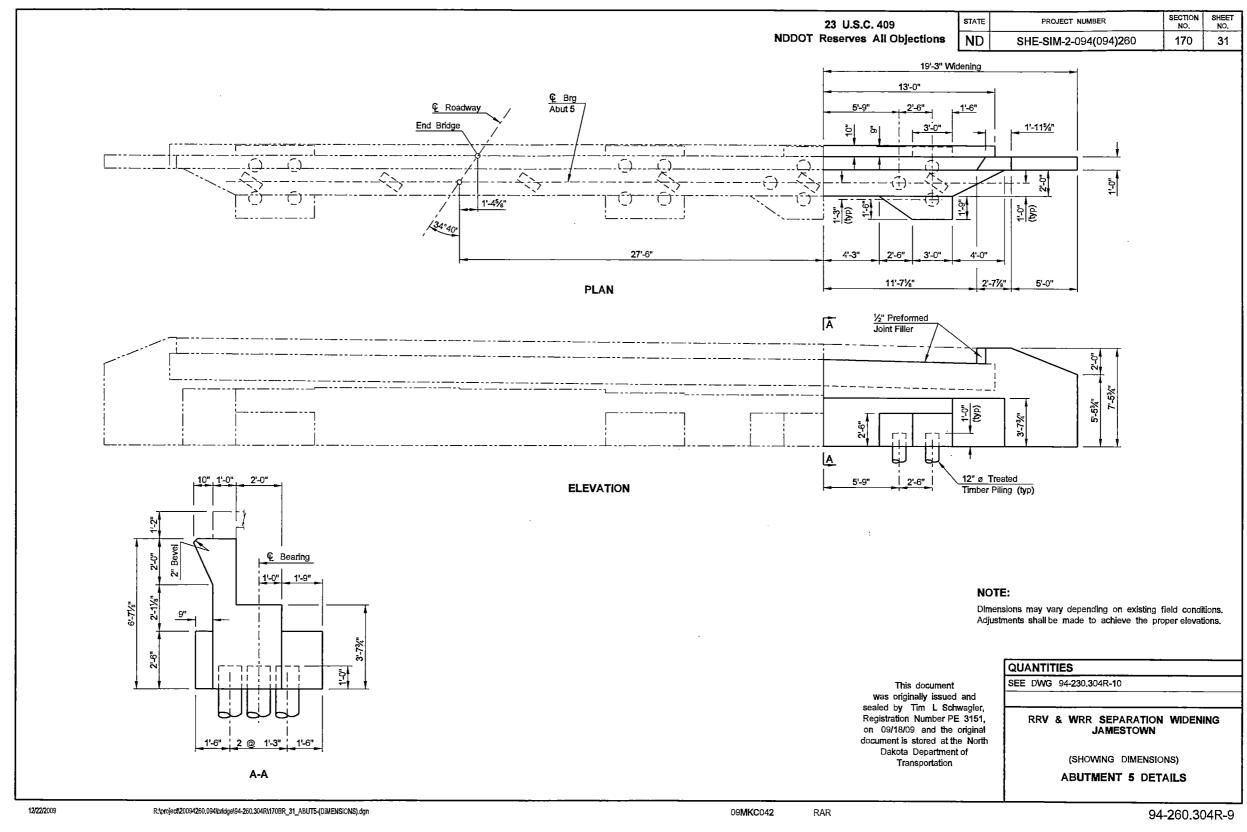

| STATE | PROJECT NUMBER   | SECTION<br>NO. | SHEET<br>NO. |
|-------|------------------|----------------|--------------|
| ND    | IM-2-094(143)260 | 170            | 25           |

|       | SKEW ANGL  | E = 3 | 34° 4( | 0'        |  |
|-------|------------|-------|--------|-----------|--|
|       | BAR I      | IST   | •      |           |  |
| SIZE  | MARK       | N     | 0.     | LENGTH    |  |
| 6     | A900       |       | 2      | 19'-8"    |  |
| 6     | A901       |       | 1      | 9'-0"     |  |
| 7     | A902       | :     | 2      | 19'-8"    |  |
| 7     | A903       |       | 1      | 9'-0"     |  |
| 5     | A904       | 2     | 20     | 1'-10"    |  |
| 5     | A905       | 1     | 8      | 1'-4"     |  |
| 4     | XA906      | 9     | 9      | 10'-11"   |  |
| 4     | A907       |       | 1      | 9'-10"    |  |
|       |            |       |        |           |  |
| 5     | XB900      |       | 2      | 3'-8"     |  |
| 4     | 4 B901 10  |       |        | 1'-6"     |  |
|       |            |       |        |           |  |
| 5     | XL900      | 17    |        | 5'-0"     |  |
|       |            |       |        |           |  |
| 5     | XMK900     |       | 3      | 4'-1"     |  |
|       |            |       |        |           |  |
| 5     | XNK900     | 1     | 4      | 5'-7"     |  |
|       |            |       |        |           |  |
| ESTIN | IATED MATE | RIAL  | . QL   | JANTITIES |  |
| REINF |            |       | (      |           |  |
|       | (LBS)      |       |        | (CY)      |  |
|       | 507        |       | 1.9    |           |  |
|       |            |       |        |           |  |