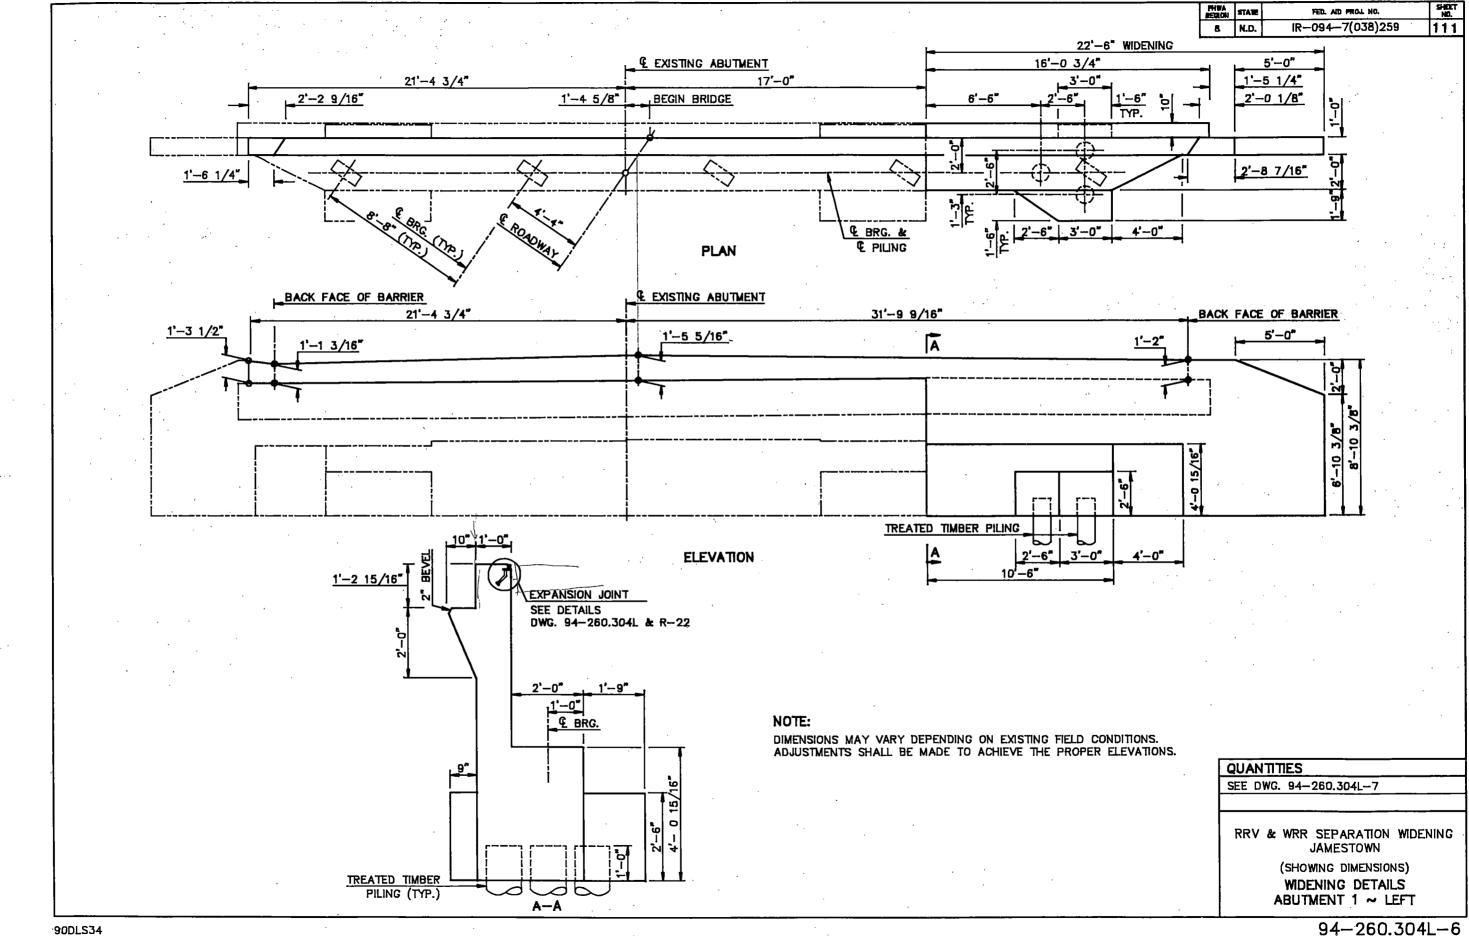

|                                 |           |
| <br>- |                                 |           |
|       |                                 |           |
| •     | 1                               |           |
|       | <i>\//////</i>                  |           |
|       | THE CROSS-HATCHED SEC           | NONS      |
| OUND  | INDICATE NEW BIN WALL S         | ECTIONS   |
| UUND  | TO BE ADDED TO THE EXI<br>WALL. | STING BIN |
|       |                                 |           |
|       |                                 |           |
|       | RRV & WRR SEPARAT               |           |
|       | JAMESTON                        |           |
|       | • •                             |           |

HIWA REGION STATE 8 N.D.

## BIN WALL LAYOUT

94-260.304L-4

WIDENING



ION











90DLS39

-----

.

.

109





94-260.304L-10



U D







90DLS29

in



94-260.304R-14





900LS32



90DLS41

 $\gamma^{\psi}$ 

:

| Ι | PHINA | STATE | FED. AD FROM NO. | SHEET<br>NO. |
|---|-------|-------|------------------|--------------|
|   | 8     | N.D.  | IR-094-7(038)259 | 122          |

94-260.304L & R-17













END VIEW

900LS42

| PHINA<br>Region | STATE | FED. AD PROJ. NO. | SHEET<br>ND, |
|-----------------|-------|-------------------|--------------|
| 8               | N.D.  | IR-094-7(038)259  | 123          |

◆ 5A202's SHALL BE INSTALLED WITH A HIGH STRENGTH ADHESIVE SPECIFICALLY INTENDED FOR CONCRETE ANCHORAGE (HILTI HBP OR APPROVED EQUAL).

BUSH HAMMER FINISH: BEFORE ANY CONCRETE IS PLACED AGAINST EXISTING CONCRETE, THE SURFACE OF THE EXISTING CO