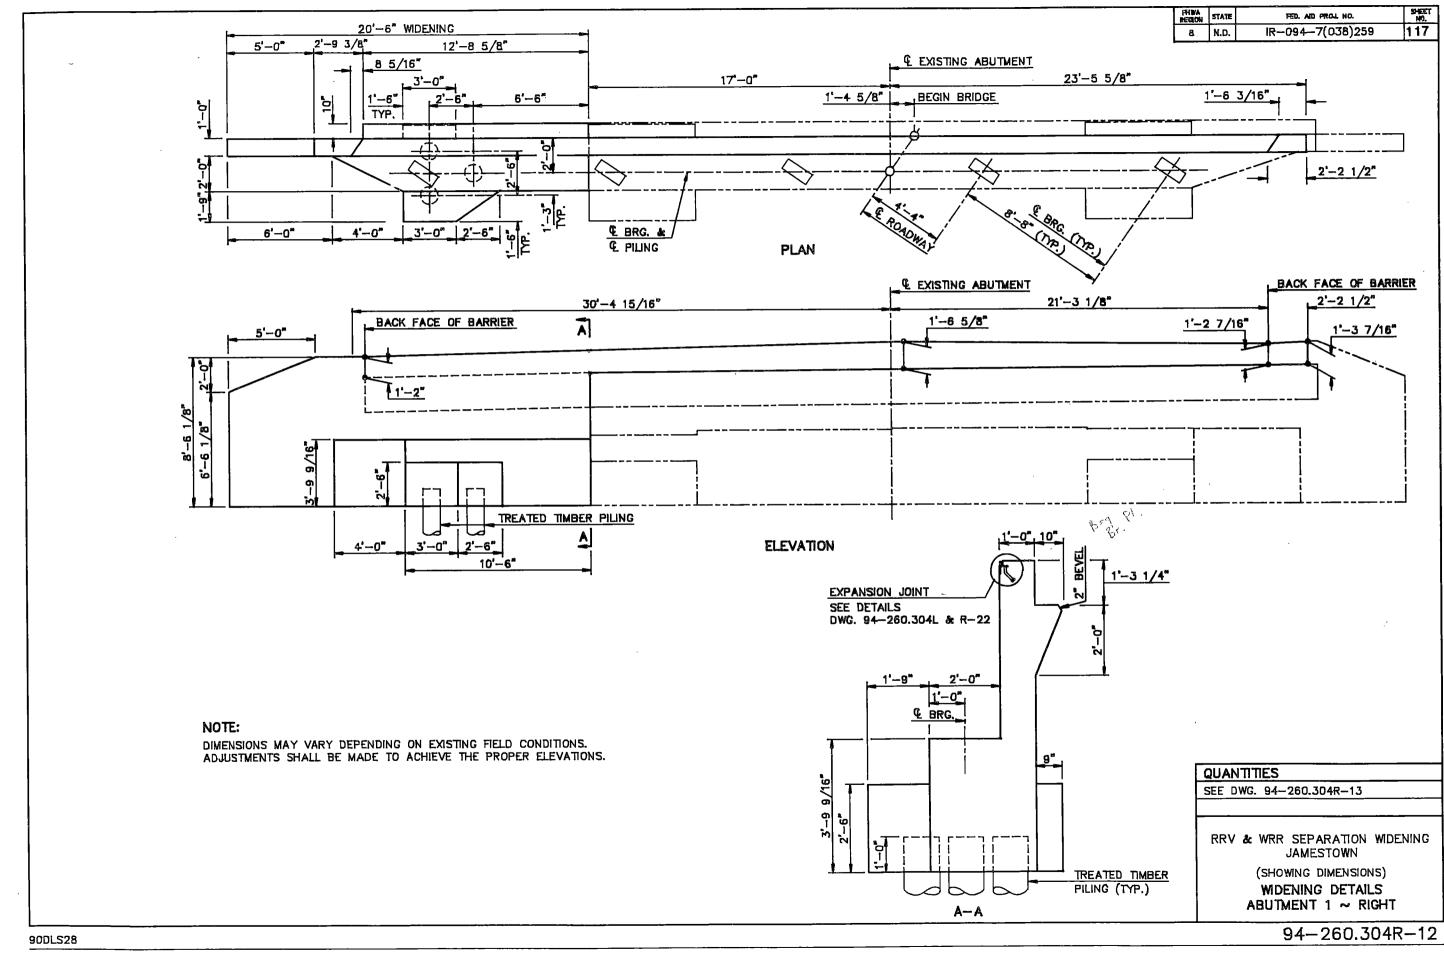

| QUAN | TI | TI | E | S |
|------|----|----|---|---|

APPROACH SLAB

BNRR SEPARATION-MINOR ROAD JUST EAST OF JCT US-52