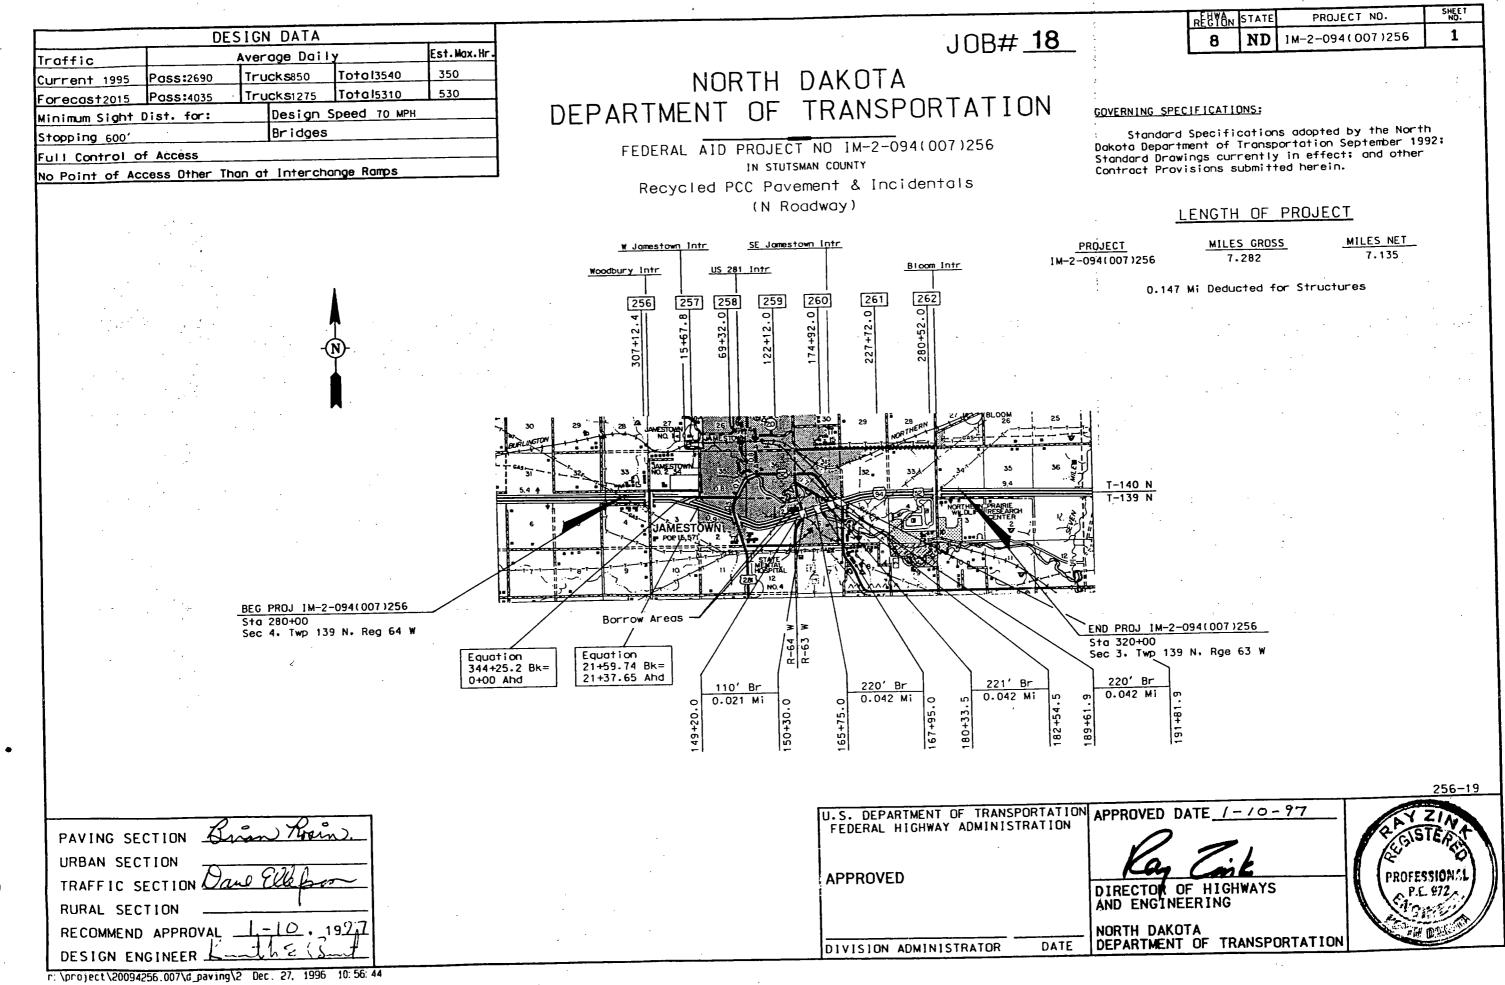

| 34.4               |               |           |  |  |

AT BEGIN LEFT BRIDGE APPROACH SLAB

94-260.304L-33



.



| FHWA | STATE | FED. AID PROJ. NO. | SHEET<br>NO. |
|------|-------|--------------------|--------------|
| 8    | N. D. | IR-094-7(038)259   | 140          |

۹.

.

.

1.64

| NO. | DESCRIPTION       | LOCATION                | ELEV.   |  |  |
|-----|-------------------|-------------------------|---------|--|--|
| 2   | BRACE ON SIGN     | 142+70 - 110' RT        | 1449.37 |  |  |
| 3   | PAINT SPT ON CURB | 150+ <u>30 - 60'</u> RT | 1441.07 |  |  |
|     |                   |                         |         |  |  |
|     |                   |                         |         |  |  |
|     |                   |                         |         |  |  |



| 1 | REGION | STATE | PROJECT NO.      | SHEET<br>NO. |
|---|--------|-------|------------------|--------------|
|   |        |       | 1M-2-094(007)256 | 1            |
|   |        |       |                  |              |



96LCS046 LLS

. 7

94-260.304L-1



.





.

.

W])

ŗ,

,

|                  | FHWA<br>REGION |             | EDERAL AID PRO                 |                  | SHEET<br>NO.     |
|------------------|----------------|-------------|--------------------------------|------------------|------------------|
|                  | 8              | ND          | M-2-094                        | (007)256         | 247              |
|                  | 1              | WDT         | H = 40'-                       | -0" CLR          | RDWY             |
|