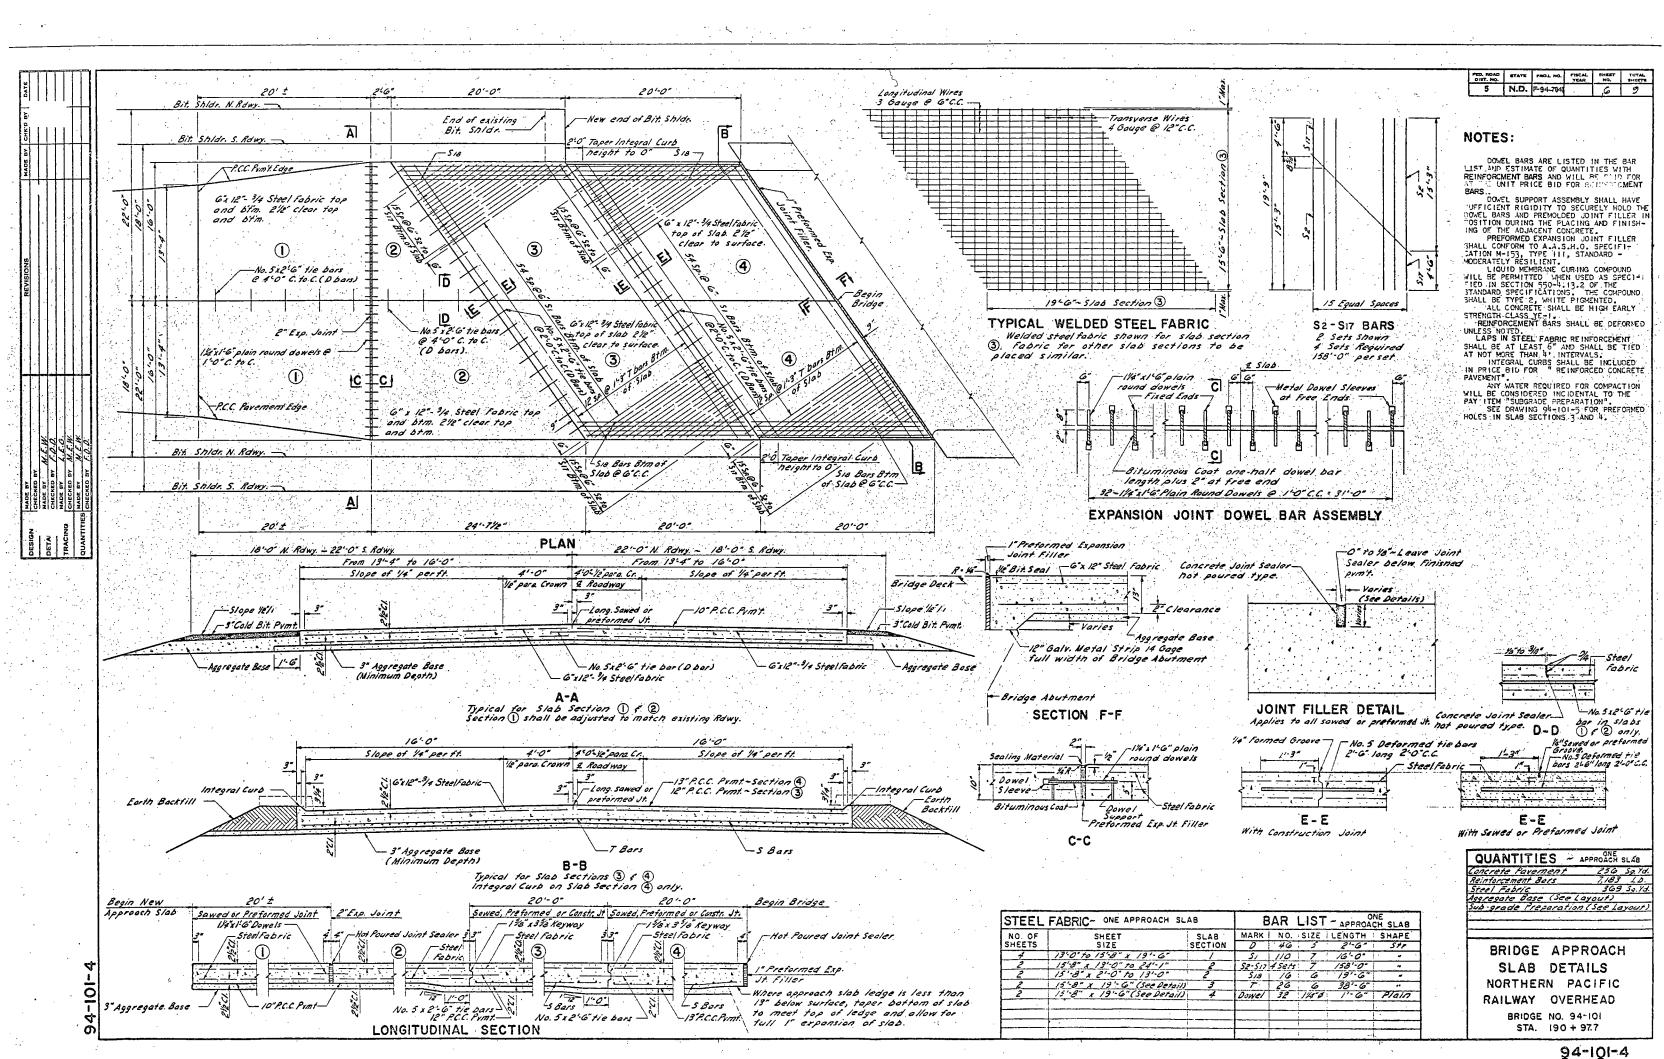

the concrete diaphragms shall be (two parts sond and one part cement). (two parts sond and one part cement). Unpainted steel that has been exposed by moving the bolsters and any painted area that has been damaged shall be cleaned and repainted in accordance with Section 718 of the Standard Specifications. One spot coat of red lead paint and two coats of aluminum paint to match the existing paint shall be applied. Relocation of bolster, patching of diaphragm, painting and filling holes in flanges will be poid for at the unit price bid for "Relocation of Bolsters."

> QUANTITIES BOLSTER RELOCATION

DETAILS NORTHERN PACIFIC RAILWAY OVERHEAD BRIDGE NO. 94-101 STA. 190 + 97.7

94-101-3

Spot weld steel plug to beam flange.

1.10

. . .

Beam Flange

Cover Plate Fill the gopen holes from which



# · . . ·

DESIGN DETAIL TRACIN

S

94-101

## NOTE:

Preformed holes to be formed to the outside diameter shown. The depth of the forming device shall conform to the depth of the slab in which it is installed. The forming device shall be approved by the Engineer before installation. The device shall not be made of wood, and must





94-260.304 L BN RR SEP.

|          | EOF        | J( | CT US                 | 52     | 2         |                  |      |                  |
|----------|------------|----|-----------------------|--------|-----------|------------------|------|------------------|
| CODE: X5 | "#/"<br>31 | •  | PED BOAD<br>OVST. NOL | BTATE, | PROJ. NO. | "FISCINE<br>YEAR | NCL. | TODAL<br>BIGEETS |
| NOTES:   |            |    | 5                     | N.D    | l