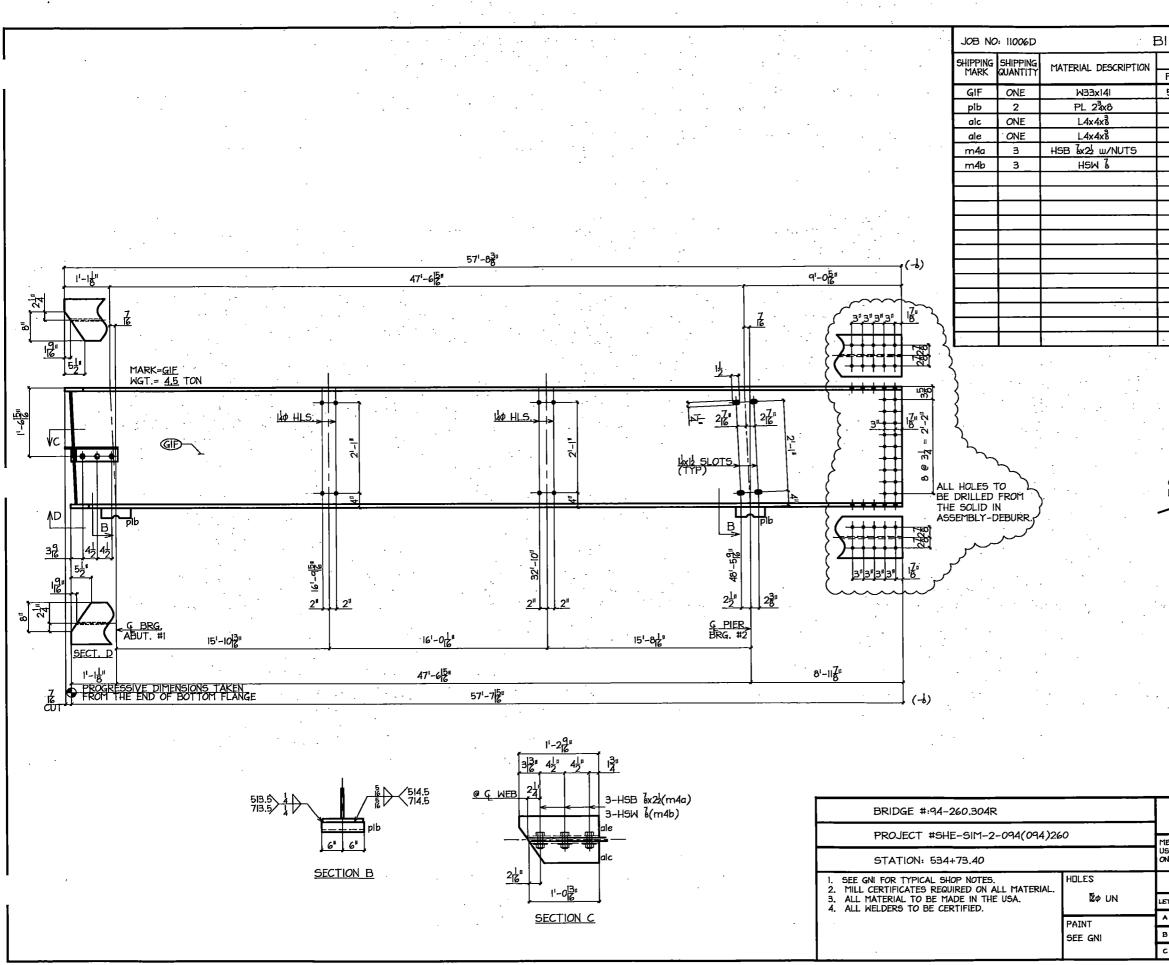

WI                                                                      | DENING   | BK             | PAIE         |
| -        |                               |        | LOCATION: STUTS                        | 5MAN CO., ND                                                                           |          | resp. det.     | HORK TYP     |
|          |                               |        | CUSTOMER: WANZI                        |                                                                                        |          | JOB NO,        | M<br>DWG, NO |
|          |                               |        | ARCHITECT: ND/DO                       |                                                                                        |          | 1006D          | 58           |



. ".

| SILL            | OF              | MA                | TEF       | RIAL          |                             |                                       | SHEET: 54(G)