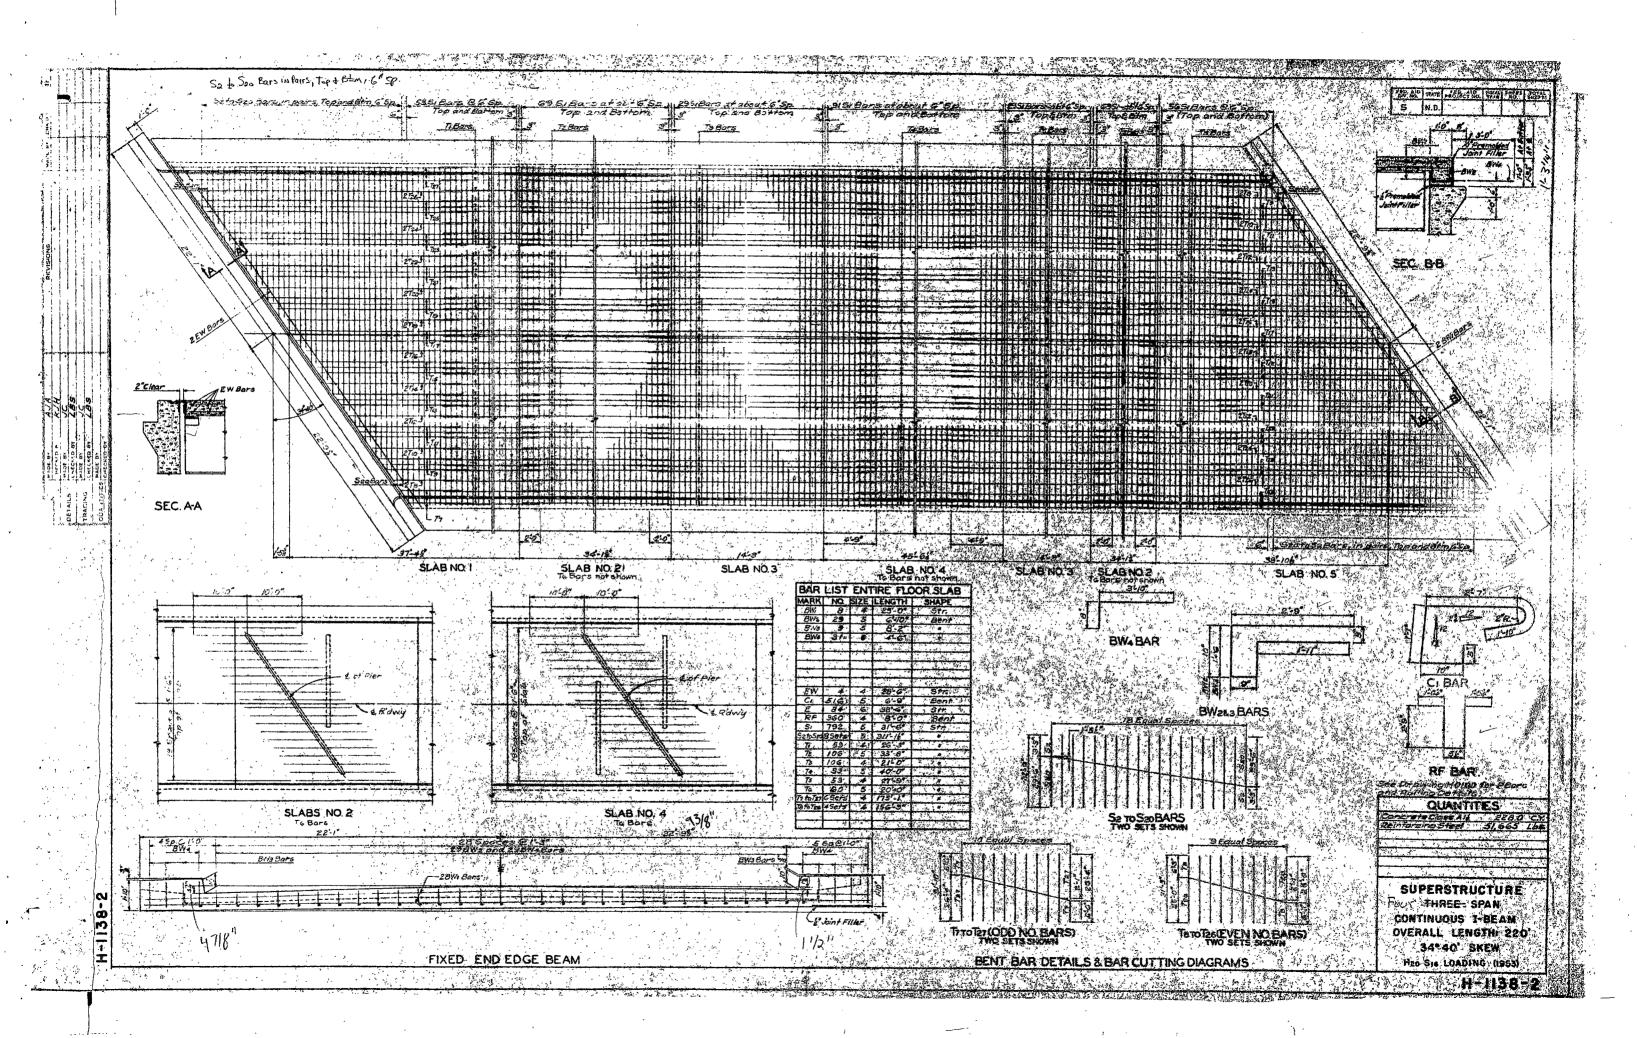

|              |









ţ



and the second second second second second second second second second second second second second second second

5.15

22 - 2 . 1 - K

15

H-1137







4. 2.1

1. 1.5 1:00 ·· · · · ·

| FLD ATD<br>DIV NO | STATE | FET. ALL<br>PROJECT NO | PISCAL<br>YEAR | SHEET<br>No. | RFEAL |
|-------------------|-------|------------------------|----------------|--------------|-------|
| · 5               | N.D.  |                        |                |              |       |