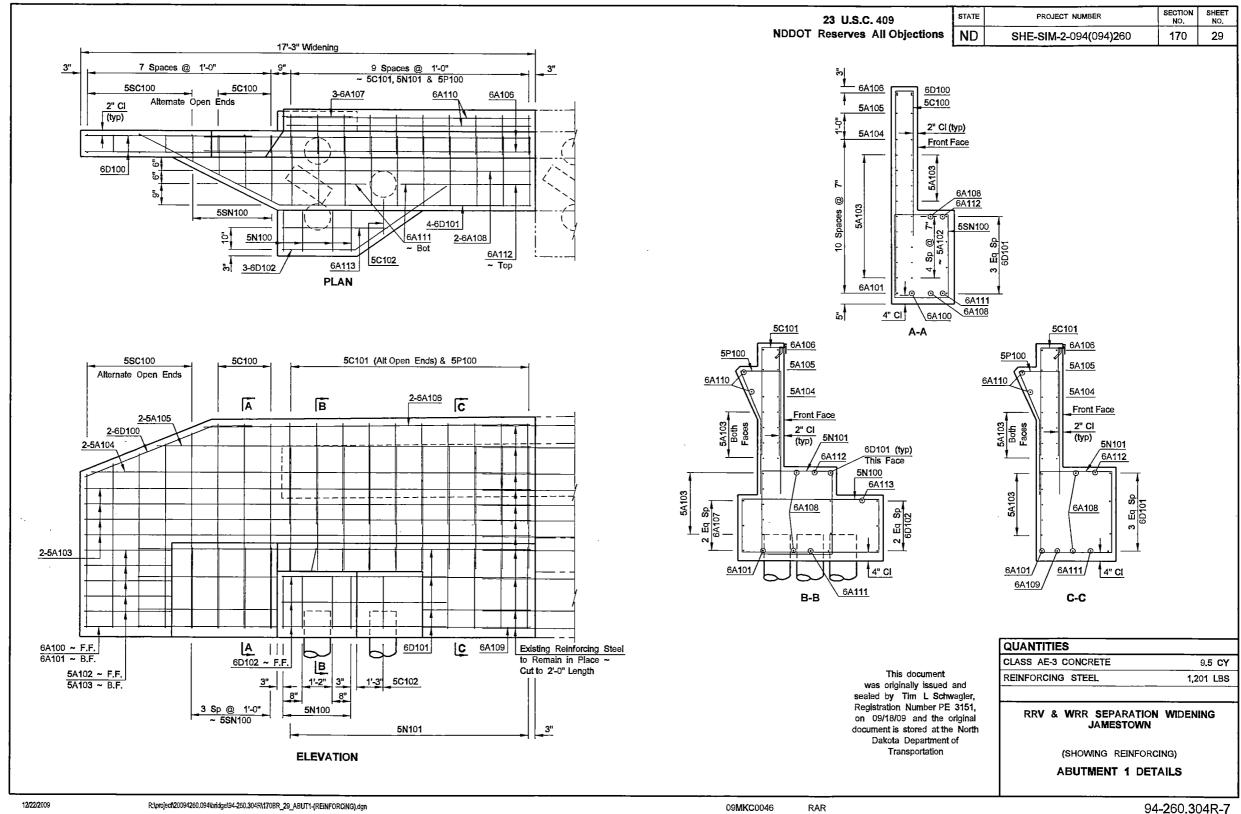

NOTES

100 SCOPE OF WORK: Work at this site consists of lifting and leveling the bridge approach slab and adjacent pavement slabs on the west end of the bridge, and repairing the approach lip and replacing the approach slab on the east end of the bridge. Maintain one lane of traffic at all times.