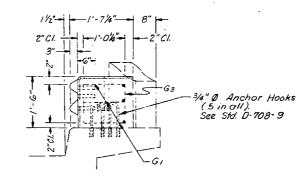

|            |   |



- - - - -. . . . . . .





嚻

.

an an an an Anna Angair

PED. ROAD DIET, NO. PROJ. NO. ANEET ME STATE N. D. IR. 94-646)257 R. D. IR. 94-7(25)259 13 . 40:0' 6:0" 12:0 EROAdwa 510pe 1/4/17+. 14" Approach Panel Reinforcement Bars SECTION A-A 40'-0" 12:0" 12:0" 6-0" 12" Approach Panel Slope 1/4"/ft E Roadway Reinforcement Bars 6" x 12"x 44" Steel Fabric SECTION B-B 1/8 to 1/8" Construction Joint I" Sowed 118-\* 6" \* 12" Approach Panel No. 5 x2:6-Tie Bars SECTION C-C(14") SECTION CI-CI(12") IJ 2-1-79 NULE: Curb sections on panels 3 ¢ 5 to be transitioned from that existing on the bridge to the standard used on panels 9 ¢ ©. 10,954 QUANTITIES Reinforcing Steel Steel Fabric BRIDGE APPROACH PANELS 94-13





BRIDGE END POST DETAILS



-10-



ELEVATION





<u>END VIÈW</u>









BRIDGE REPAIR

. .





ιIJ

45

÷.

## DESIGN DATA

IST. MID AVERAGE DAILY MAX. HR TRAFFIC

PRESENT TRAFFIC (19 65 ) 2320 PASS. 530 TRUCKS 8900 TOTAL 495 TRAFFIC FORECAST (19 85 ) 9375 PASS. 1350 TRUCKS \$725 TOTAL 1000 DESIGN SPEED 70 "M"

TRAFFIC CLASSIFICATION MINIMUM SIGHT DISTANCE (NON PASSING) 600' 1.6 823 16 senari gasana kener derenga bas promo



LAYOUT MAP 3000' 3000 bear and a second SCALE 1N FEET

PROJ. NO.F1-34-7(14) STA. 190+97.7= Sta. 190+97.7 on 1-01-7(9) A point 273.46 W. and 496. 5' So. of the N.E. Cor. of Sec. 6, Twp. 139 N., Rgz. 63 W.

INSTALL CONSTRUCTION IDENTIFICATION SIGN Sto. 194+00 Med. (See Std. No. 14.25)



|                                                                           | denter and the second second second second second