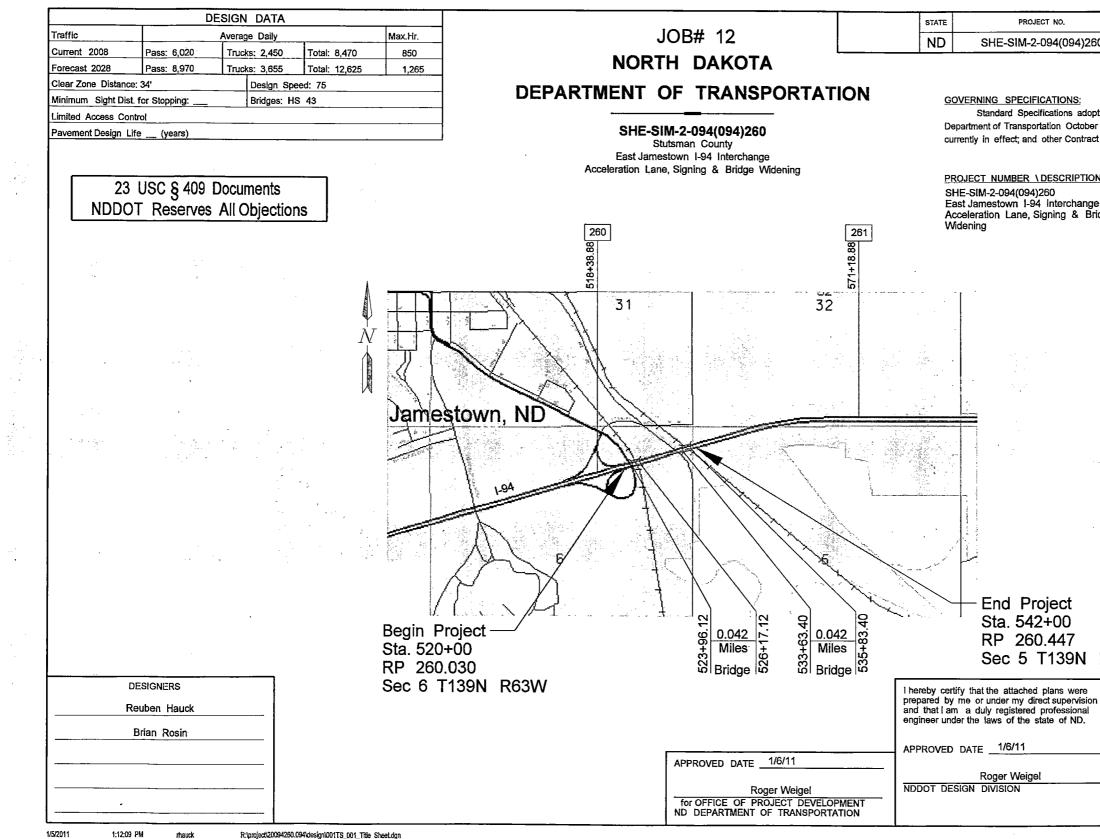

|               |                                     |                                 |                    |           |                  |                         |          |



-

V

Feb 18, 2011

| CT NO.      | PCN   | SECTION<br>NO. | SHEET<br>NO. |
|-------------|-------|----------------|--------------|
| 094(094)260 | 17342 | 1              | 1            |

Standard Specifications adopted by the North Dakota Department of Transportation October 2008; Standard Drawings currently in effect; and other Contract Provisions submitted herein.

| DESCRIPTION     | NET MILES | GROSS MILES |
|-----------------|-----------|-------------|
| 260             | .333 Mi.  | .417 Mi.    |
| Interchange     |           |             |
| igning & Bridge |           |             |

.084 Miles Deducted for Bridges

. .

## Sec 5 T139N R63W

í

---,

This document was originally issued and sealed by Roger Weigel Registration Number PE-2930 , on 1/6/11 and the original documen