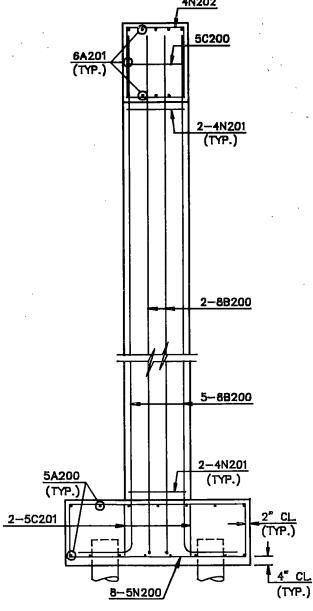

|    | PROJECT   | NUMBER                |              | SECTION<br>NO. | SHEET<br>NO.   |  |  |  |
|----|-----------|-----------------------|--------------|----------------|----------------|--|--|--|
|    | IM-2-094  | (144)248              |              | 170            | 10             |  |  |  |
|    |           | SKEW ANG              | GLE =        | : 0°           |                |  |  |  |
|    |           | BAR LIST - 0          | ONE          | SLAB           |                |  |  |  |
|    | SIZE      | MARK                  | NC           | ). LE          | NGTH           |  |  |  |
|    | 5         | XA900                 | 2            | 2              | 3'-11"         |  |  |  |
| ;  | 5         | 2                     | 3'-11*       |                |                |  |  |  |
|    | 5 XA902 2 |                       |              | 35'-4"         |                |  |  |  |
|    | 5         | 5 XA903 1             |              |                |                |  |  |  |
| of |           |                       |              |                |                |  |  |  |
| th | 5         | XD900                 | 79           | 3              | l'-11 <b>"</b> |  |  |  |
|    |           |                       |              |                |                |  |  |  |
|    | 5         | XP900                 | 79           | )              | 3'-3"          |  |  |  |
|    |           |                       | L            |                |                |  |  |  |
|    | ESTIN     | IATED MATER           | RIAL         | QUANT          | ITIES          |  |  |  |
|    | REINF     | ORCING STEEL<br>(LBS) | CONCR<br>(CY |                |                |  |  |  |
|    |           | 611                   |              | 3.             | 0              |  |  |  |
|    |           |                       |              |                |                |  |  |  |

|       | PROJECT   | NUMBER                |       |                  | CTION<br>NO. | SHEET<br>NO. |
|-------|-----------|-----------------------|-------|------------------|--------------|--------------|
|       | IM-2-094  | (144)248              |       | 1                | 70           | 12           |
|       |           |                       |       |                  |              |              |
|       | [         | SKEW ANGL             | 5 - 2 | A @ A1           |              |              |
|       |           |                       |       |                  |              |              |
|       |           | BAR LIST - (          |       |                  |              |              |
|       | SIZE      | MARK                  | N     |                  |              | NGTH         |
| ach   | 7         | A900                  | 19    |                  |              | 9'-8"        |
|       | 5         | A901                  | 4     |                  |              | 5'-1"        |
| Э     | 5         | A902                  | 4     | 2                |              | 2'-1"        |
| at    | 6 A903 20 |                       |       | 1'-3"            |              |              |
| steel | 4         | XA904                 | 9     |                  |              | 6'-1"        |
| n     | 4         | A905                  | 2     |                  | 3'-0"        |              |
|       | 4         | A906                  | 06 1  |                  | 14'-7"       |              |
| eets  | 4         | A907                  | 1     |                  | 1            | 9'-8"        |
|       |           |                       |       |                  |              |              |
|       | 5         | XB900                 | 2     |                  |              | 3'-8"        |
|       | 4         | B901                  | 1     | 3                | 2'-4"        |              |
|       | 4         | B902                  | 2     | 1                | 2'-1"        |              |
|       |           |                       |       |                  |              |              |
|       | 5         | XK900                 | 8     |                  |              | 5'-7"        |
|       |           |                       |       |                  |              |              |
|       | 5         | XL900                 | 10    |                  | 5'-0"        |              |
|       |           |                       |       |                  |              |              |
|       | 5         | XMK900                | 2     |                  |              | 4'-1"        |
|       | ESTIN     | IATED MATER           | RIAL  | QU               | ANT          | ITIES        |
|       | REINF     | ORCING STEEL<br>(LBS) |       | CONCRETE<br>(CY) |              |              |
|       |           | 10,412                |       | 42.0             |              |              |