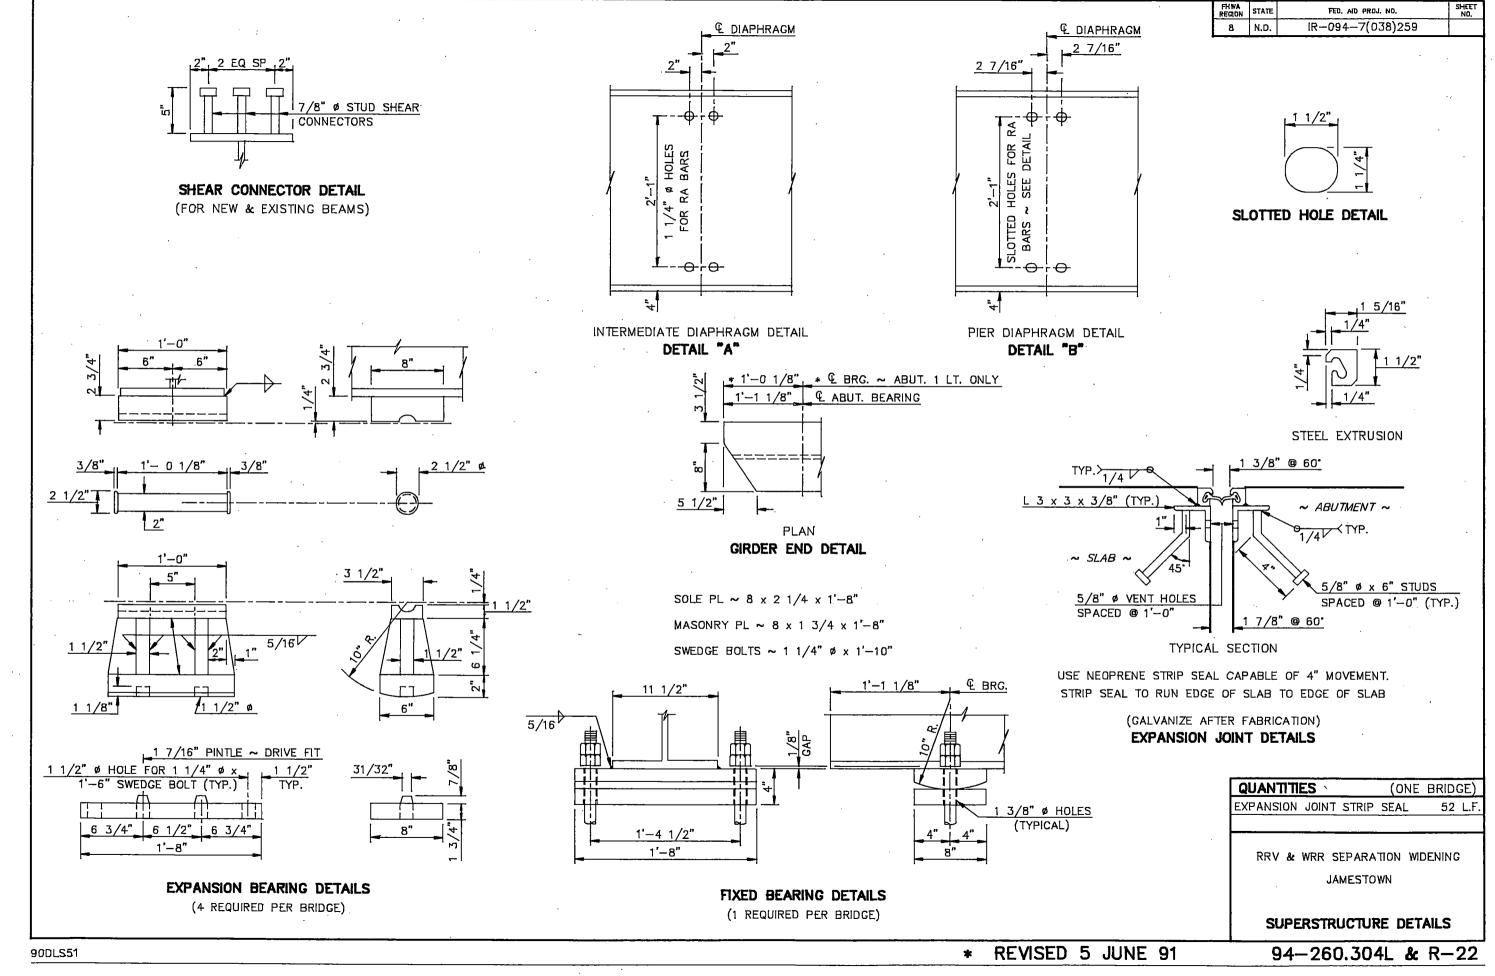

RIATIC

94-260, 304 L

10:46:34 AM jfeldmeyer F:\VC\DESIGNS\CPR\M-2-094(144)248\001TS\_001\_blie.dgn

3/23/2016

94-260.304 R

|                               | STATE |  |
|-------------------------------|-------|--|
| NDDOT Reserves All Objections | ND    |  |