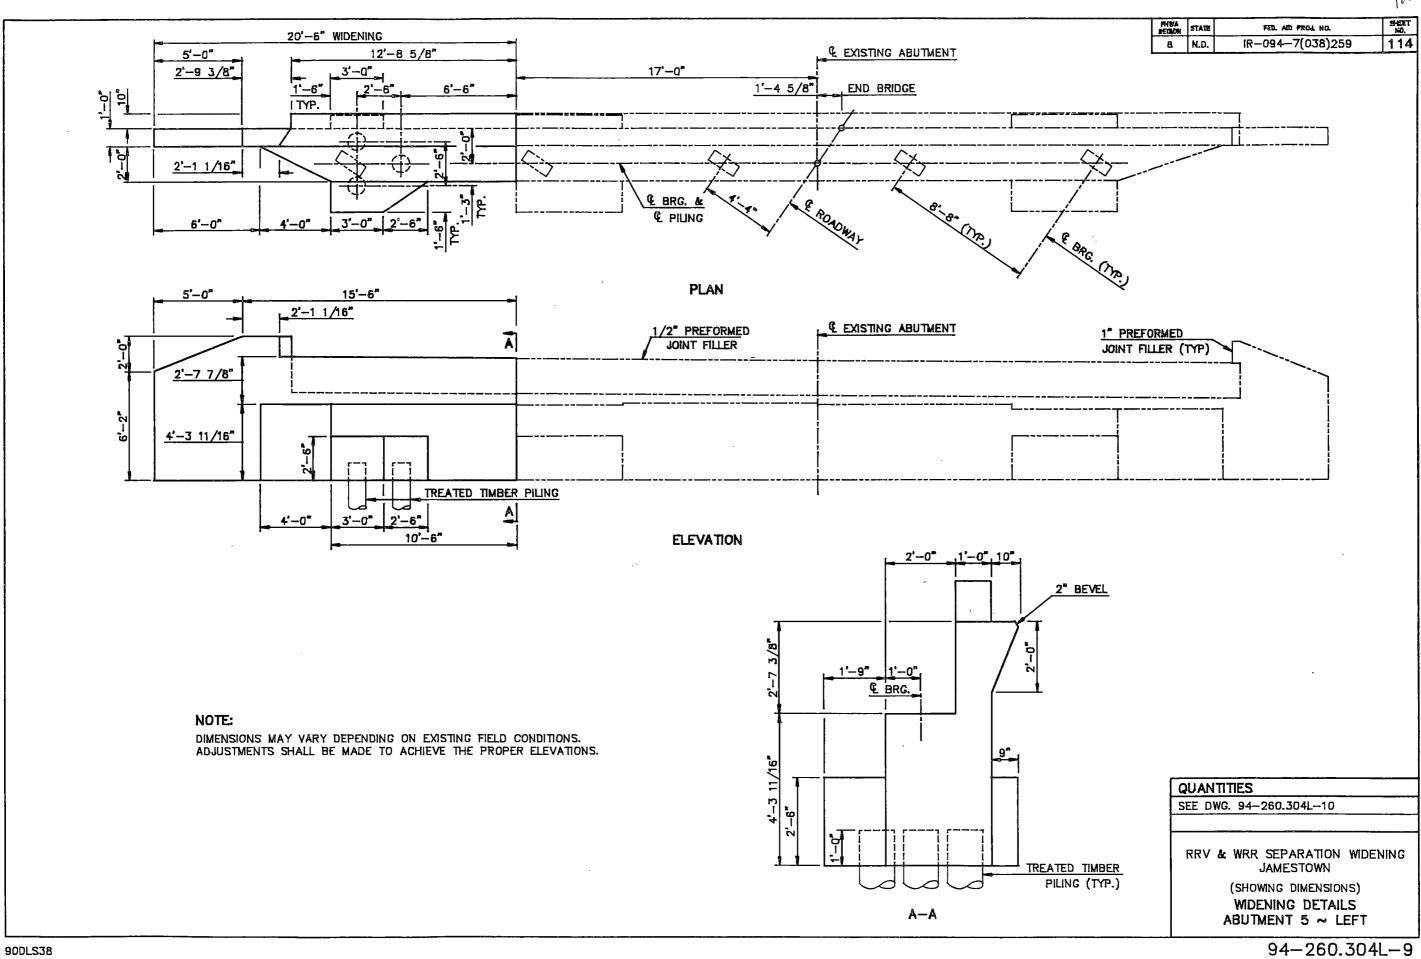

| QUAN | TI | TI | E | S |
|------|----|----|---|---|

APPROACH SLAB

BNRR SEPARATION-MINOR ROAD JUST EAST OF JCT US-52