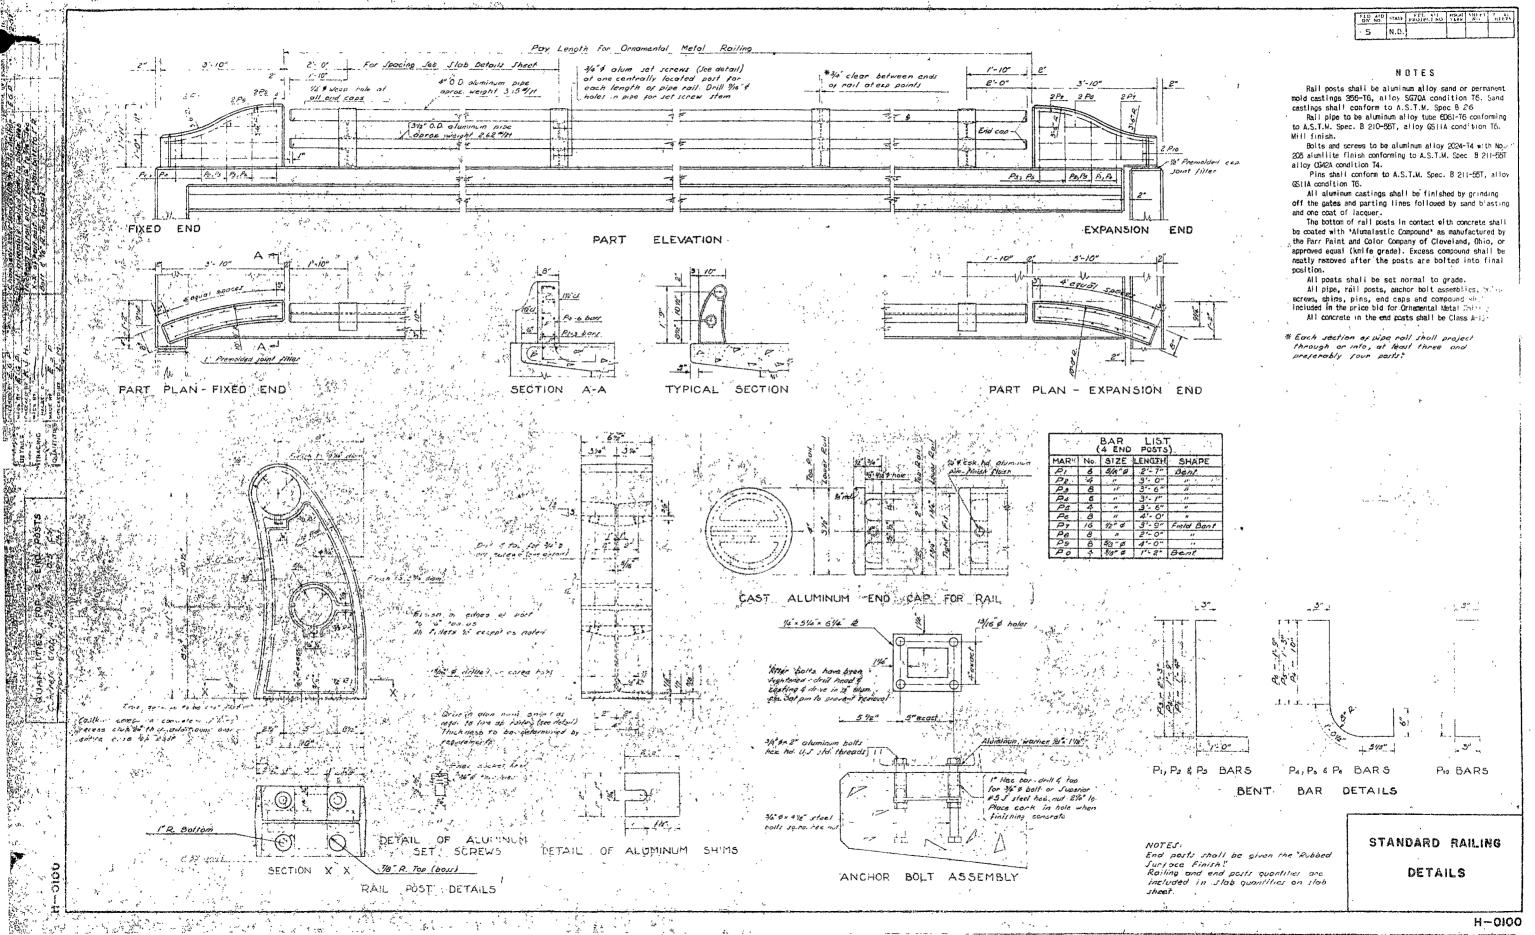

| STATE | PROJECT NUMBER   | SECTION<br>NO. | SHEET<br>NO. |
|-------|------------------|----------------|--------------|
| ND    | IM-2-094(143)260 | 170            | 25           |

|       | SKEW ANGL  | E = 3 | 34° 4( | 0'        |  |
|-------|------------|-------|--------|-----------|--|
|       | BAR I      | IST   | •      |           |  |
| SIZE  | MARK       | N     | 0.     | LENGTH    |  |
| 6     | A900       |       | 2      | 19'-8"    |  |
| 6     | A901       |       | 1      | 9'-0"     |  |
| 7     | A902       | :     | 2      | 19'-8"    |  |
| 7     | A903       |       | 1      | 9'-0"     |  |
| 5     | A904       | 2     | 20     | 1'-10"    |  |
| 5     | A905       | 1     | 8      | 1'-4"     |  |
| 4     | XA906      | 9     | 9      | 10'-11"   |  |
| 4     | A907       |       | 1      | 9'-10"    |  |
|       |            |       |        |           |  |
| 5     | XB900      |       | 2      | 3'-8"     |  |
| 4     | 4 B901 10  |       |        | 1'-6"     |  |
|       |            |       |        |           |  |
| 5     | XL900      | 17    |        | 5'-0"     |  |
|       |            |       |        |           |  |
| 5     | XMK900     |       | 3      | 4'-1"     |  |
|       |            |       |        |           |  |
| 5     | XNK900     | 1     | 4      | 5'-7"     |  |
|       |            |       |        |           |  |
| ESTIN | IATED MATE | RIAL  | . QL   | JANTITIES |  |
| REINF |            |       | (      |           |  |
|       | (LBS)      |       |        | (CY)      |  |
|       | 507        |       | 1.9    |           |  |
|       |            |       |        |           |  |

|    | PROJECT   | NUMBER                |              | SECTION<br>NO. | SHEET<br>NO.   |  |  |  |
|----|-----------|-----------------------|--------------|----------------|----------------|--|--|--|
|    | IM-2-094  | (144)248              |              | 170            | 10             |  |  |  |
|    |           | SKEW ANG              | GLE =        | : 0°           |                |  |  |  |
|    |           | BAR LIST - 0          | ONE          | SLAB           |                |  |  |  |
|    | SIZE      | MARK                  | NC           | ). LE          | NGTH           |  |  |  |
|    | 5         | XA900                 | 2            | 2              | 3'-11"         |  |  |  |
| ;  | 5         | 2                     | 3'-11*       |                |                |  |  |  |
|    | 5 XA902 2 |                       |              | 35'-4"         |                |  |  |  |
|    | 5         | 5 XA903 1             |              |                |                |  |  |  |
| of |           |                       |              |                |                |  |  |  |
| th | 5         | XD900                 | 79           | 3              | l'-11 <b>"</b> |  |  |  |
|    |           |                       |              |                |                |  |  |  |
|    | 5         | XP900                 | 79           | )              | 3'-3"          |  |  |  |
|    |           |                       | L            |                |                |  |  |  |
|    | ESTIN     | IATED MATER           | RIAL         | QUANT          | ITIES          |  |  |  |
|    | REINF     | ORCING STEEL<br>(LBS) | CONCR<br>(CY |                |                |  |  |  |
|    |           | 611                   |              | 3.             | 0              |  |  |  |
|    |           |                       |              |                |                |  |  |  |

|       | PROJECT   | NUMBER                |       |                  | CTION<br>NO. | SHEET<br>NO. |
|-------|-----------|-----------------------|-------|------------------|--------------|--------------|
|       | IM-2-094  | (144)248              |       | 1                | 70           | 12           |
|       |           |                       |       |                  |              |              |
|       | [         | SKEW ANGL             | 5 - 2 | A @ A1           |              |              |
|       |           |                       |       |                  |              |              |
|       |           | BAR LIST - (          |       |                  |              |              |
|       | SIZE      | MARK                  | N     |                  |              | NGTH         |
| ach   | 7         | A900                  | 19    |                  |              | 9'-8"        |
|       | 5         | A901                  | 4     |                  |              | 5'-1"        |
| Э     | 5         | A902                  | 4     | 2                |              | 2'-1"        |
| at    | 6 A903 20 |                       |       | 1'-3"            |              |              |
| steel | 4         | XA904                 | 9     |                  |              | 6'-1"        |
| n     | 4         | A905                  | 2     |                  | 3'-0"        |              |
|       | 4         | A906                  | 06 1  |                  | 14'-7"       |              |
| eets  | 4         | A907                  | 1     |                  | 1            | 9'-8"        |
|       |           |                       |       |                  |              |              |
|       | 5         | XB900                 | 2     |                  |              | 3'-8"        |
|       | 4         | B901                  | 1     | 3                | 2'-4"        |              |
|       | 4         | B902                  | 2     | 1                | 2'-1"        |              |
|       |           |                       |       |                  |              |              |
|       | 5         | XK900                 | 8     |                  |              | 5'-7"        |
|       |           |                       |       |                  |              |              |
|       | 5         | XL900                 | 10    |                  | 5'-0"        |              |
|       |           |                       |       |                  |              |              |
|       | 5         | XMK900                | 2     |                  |              | 4'-1"        |
|       | ESTIN     | IATED MATER           | RIAL  | QU               | ANT          | ITIES        |
|       | REINF     | ORCING STEEL<br>(LBS) |       | CONCRETE<br>(CY) |              |              |
|       |           | 10,412                |       | 42.0             |              |              |