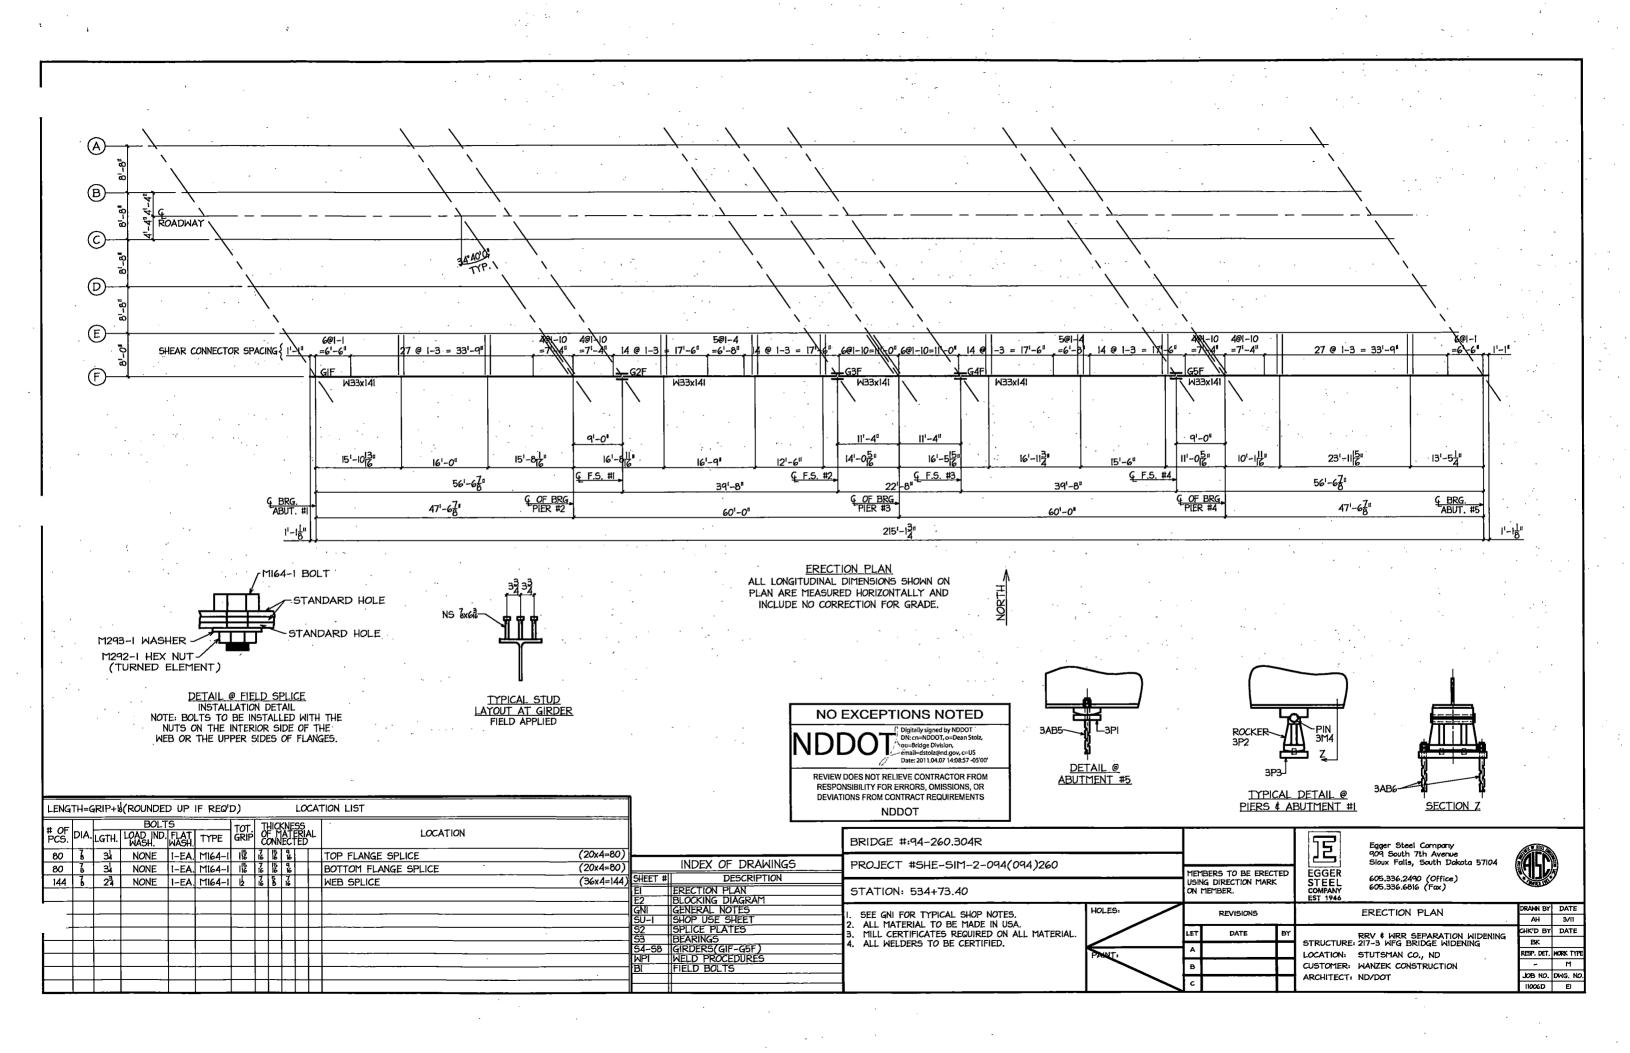

|     | 5'-7"        |  |  |  |  |  |  |  |
| 5          | XL900                                    | 2   | 0          |     | 5'-0"        |  |  |  |  |  |  |  |
| ESTIM      | ATED MATE                                | RIA | _ QL       | JAN | TITIES       |  |  |  |  |  |  |  |
| REINF      | REINFORCING STEEL CONCRETE<br>(LBS) (CY) |     |            |     |              |  |  |  |  |  |  |  |
|            | 3,674                                    |     |            | 17  | .6           |  |  |  |  |  |  |  |

This document was originally issued and sealed by Tim L Schwagler, Registration Number PE 3151, on 09/18/09 and the original document is stored at the North Dakota Department of Transportation

RRV & WRR SEPARATION WIDENING JAMESTOWN

APPROACH SLAB DETAILS

94-260.304R-24



|