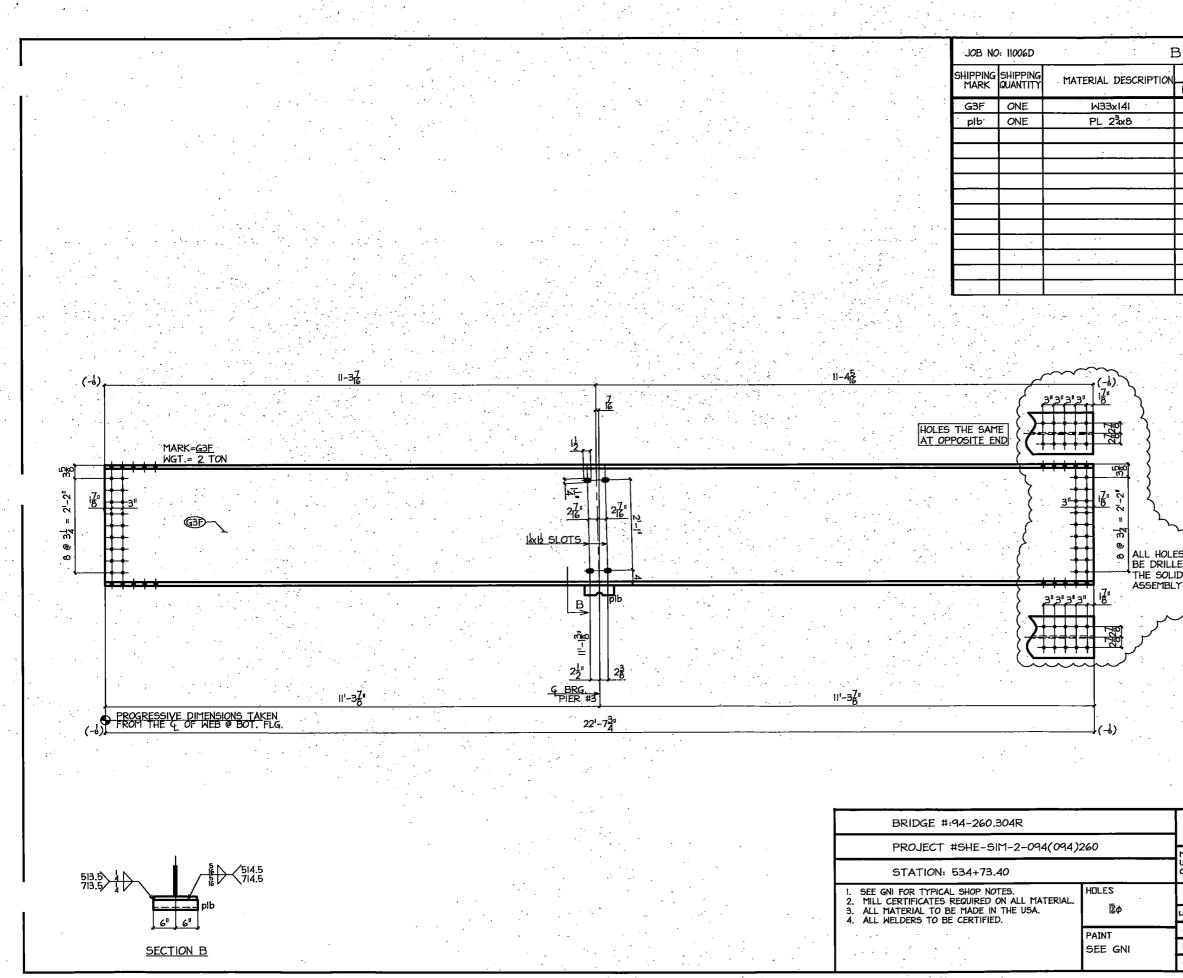

| RESP, DET. WORK T           |
| Г   |         |         |       |                    | WANZEK CONST                                                                                                    |                                           | G                           |
| F   |         |         |       |                    | ND/DOT                                                                                                          |                                           | JOB NO. DWG. N<br>11006D 55 |
|     |         |         |       |                    |                                                                                                                 |                                           | 10060 55                    |



|               |           | · _                |      | · · · .                               | 1. 1. 1. 1. 1. 1. <u>1. 1. 1. 1. 1. 1. 1. 1. 1. 1. 1. 1. 1. 1</u>          |                                                                            |                                       |
|---------------|-----------|--------------------|------|---------------------------------------|----------------------------------------------------------------------------|----------------------------------------------------------------------------|---------------------------------------|
| ĽĹ.           | OF        | MA                 | T,ER | RIAL                                  | · · ·                                                                      |