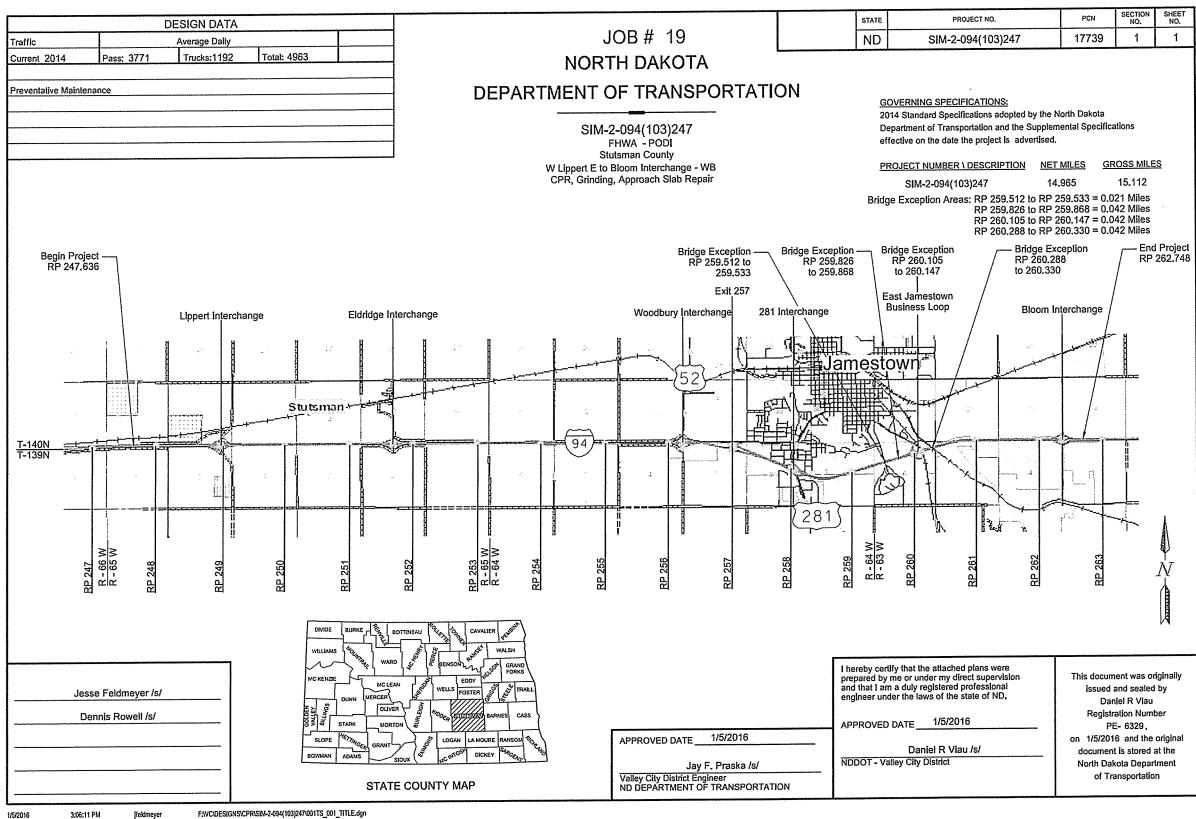

|                                                                                                                                                                                                                                                                                                                                                                                                                                                                                                                                                                                                                                                                                                                                      |                  |            |

RIATIC



94-260, 304 L





10:46:34 AM jfeldmeyer F:\VC\DESIGNS\CPR\M-2-094(144)248\001TS\_001\_blie.dgn

3/23/2016

94-260.304 R



|                               | STATE |  |
|-------------------------------|-------|--|
| NDDOT Reserves All Objections | ND    |  |

NOTES

100 SCOPE OF WORK: Work at this site consists of lifting and leveling the bridge approach slab and adjacent pavement slabs on the west end of the bridge, and repairing the approach lip and replacing the approach slab on the east end of the bridge. Maintain one lane of traffic at all times.

930 POLYURETHANE FOAM: This work consists of lifting and leveling the existing concrete bridge approach panels by a polyurethane foam system. Lift and level the concrete panels by drilling injection holes and injecting polymer. Verify ele