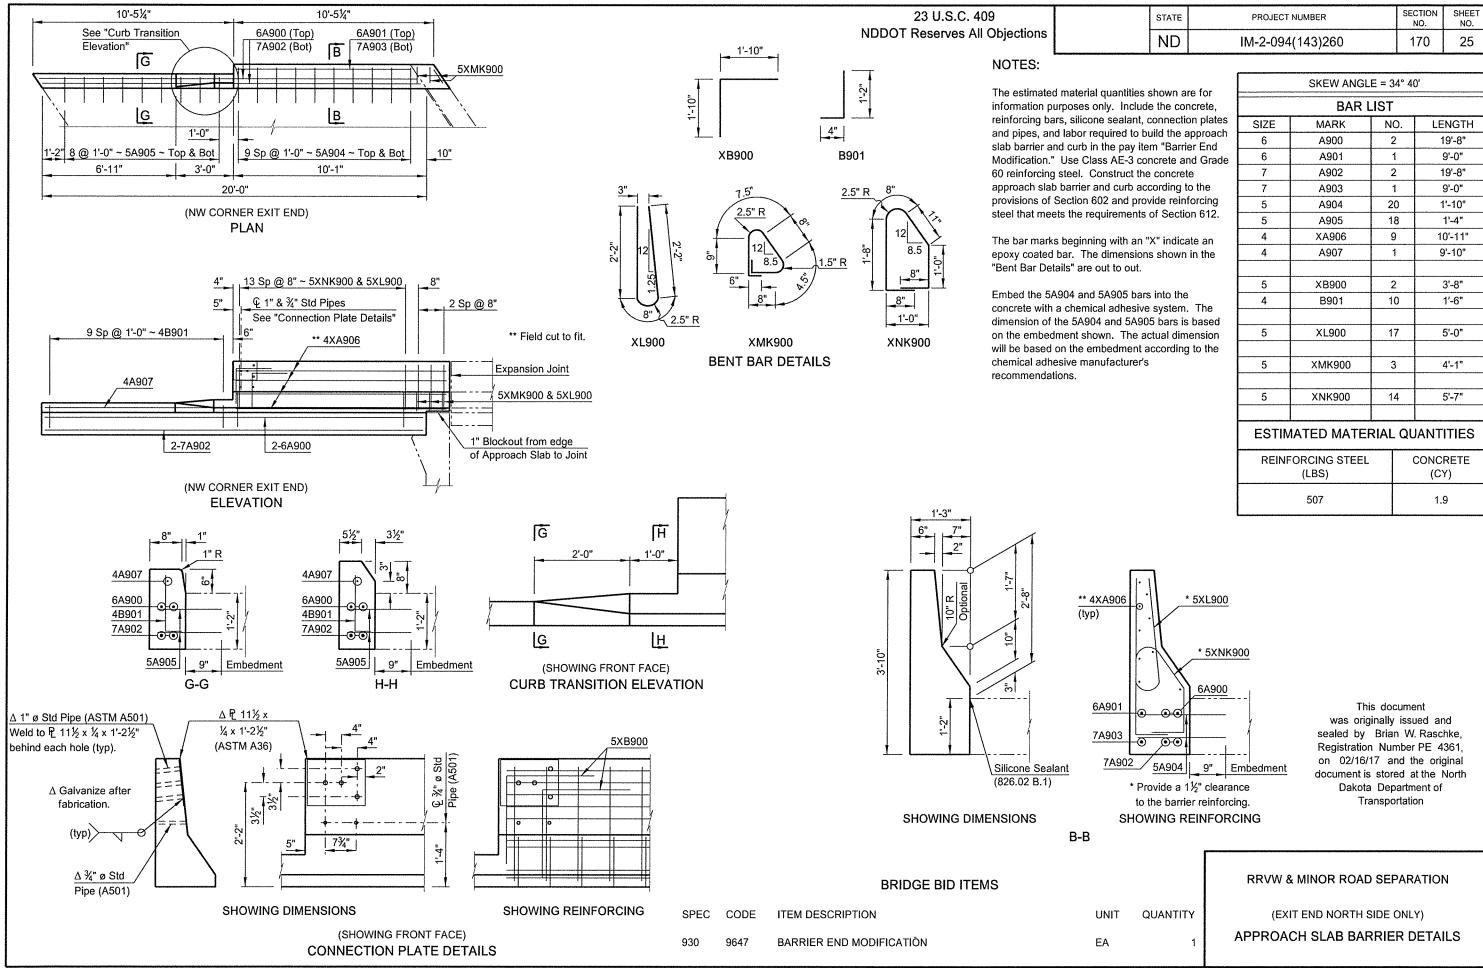

| STATE | PROJECT NUMBER   | SECTION<br>NO. | SHEET<br>NO. |
|-------|------------------|----------------|--------------|
| ND    | IM-2-094(143)260 | 170            | 25           |

|       | SKEW ANGL  | E = 3 | 34° 4( | 0'        |  |
|-------|------------|-------|--------|-----------|--|
|       | BAR I      | IST   | •      |           |  |
| SIZE  | MARK       | N     | 0.     | LENGTH    |  |
| 6     | A900       |       | 2      | 19'-8"    |  |
| 6     | A901       |       | 1      | 9'-0"     |  |
| 7     | A902       | :     | 2      | 19'-8"    |  |
| 7     | A903       |       | 1      | 9'-0"     |  |
| 5     | A904       | 2     | 20     | 1'-10"    |  |
| 5     | A905       | 1     | 8      | 1'-4"     |  |
| 4     | XA906      | 9     | 9      | 10'-11"   |  |
| 4     | A907       |       | 1      | 9'-10"    |  |
|       |            |       |        |           |  |
| 5     | XB900      |       | 2      | 3'-8"     |  |
| 4     | 4 B901 10  |       |        | 1'-6"     |  |
|       |            |       |        |           |  |
| 5     | XL900      | 17    |        | 5'-0"     |  |
|       |            |       |        |           |  |
| 5     | XMK900     |       | 3      | 4'-1"     |  |
|       |            |       |        |           |  |
| 5     | XNK900     | 1     | 4      | 5'-7"     |  |
|       |            |       |        |           |  |
| ESTIN | IATED MATE | RIAL  | . QL   | JANTITIES |  |
| REINF |            |       | (      |           |  |
|       | (LBS)      |       |        | (CY)      |  |
|       | 507        |       | 1.9    |           |  |
|       |            |       |        |           |  |