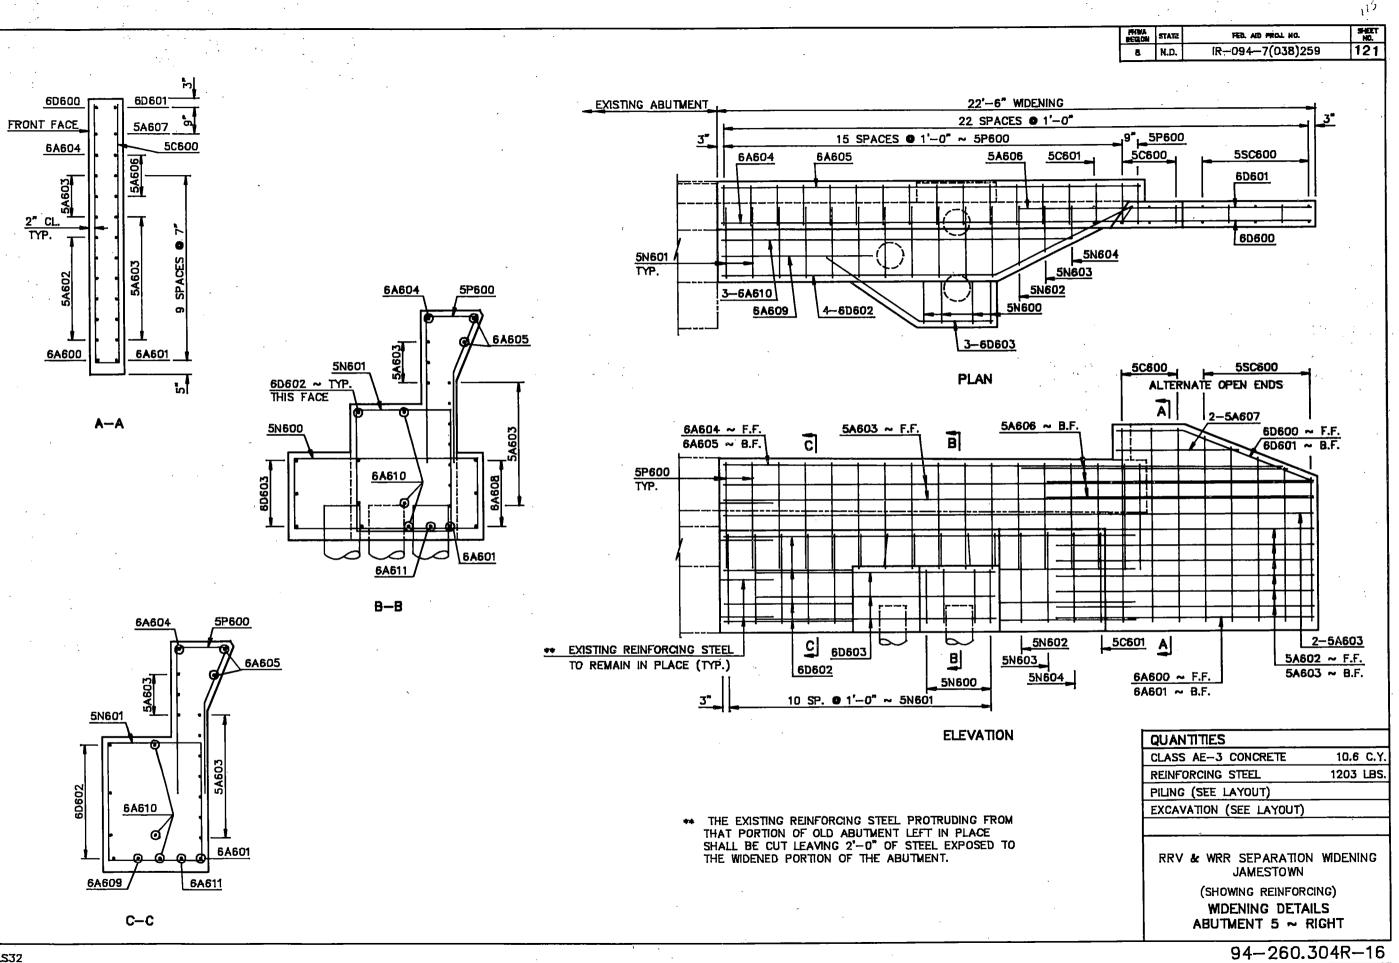

|
|       |                                 |           |
| •     | 1                               |           |
|       | <i>\//////</i>                  |           |
|       | THE CROSS-HATCHED SEC           | NONS      |
| OUND  | INDICATE NEW BIN WALL S         | ECTIONS   |
| UUND  | TO BE ADDED TO THE EXI<br>WALL. | STING BIN |
|       |                                 |           |
|       |                                 |           |
|       | RRV & WRR SEPARAT               |           |
|       | JAMESTON                        |           |
|       | • •                             |           |

HIWA REGION STATE 8 N.D.

## BIN WALL LAYOUT

94-260.304L-4

WIDENING



ION











90DLS39

-----

.

.

109





94-260.304L-10



U D







90DLS29

in



94-260.304R-14





900LS32



90DLS41

 $\gamma^{\psi}$ 

:

| Ι | PHINA | STATE | FED. AD FROM NO. | SHEET<br>NO. |
|---|-------|-------|------------------|--------------|
|   | 8     | N.D.  | IR-094-7(038)259 | 122          |

94-260.304L & R-17













END VIEW

900LS42

| PHINA<br>Region | STATE | FED. AD PROJ. NO. | SHEET<br>ND, |
|-----------------|-------|-------------------|--------------|
| 8               | N.D.  | IR-094-7(038)259  | 123          |

◆ 5A202's SHALL BE INSTALLED WITH A HIGH STRENGTH ADHESIVE SPECIFICALLY INTENDED FOR CONCRETE ANCHORAGE (HILTI HBP OR APPROVED EQUAL).

BUSH HAMMER FINISH: BEFORE ANY CONCRETE IS PLACED AGAINST EXISTING CONCRETE, THE SURFACE OF THE EXISTING CONCRETE SHALL BE PREPARED WITH A BUSH HAMMER TO PRODUCE A CLEAN ROUGH SURFACE.



**A-A** 



FOOTING PL