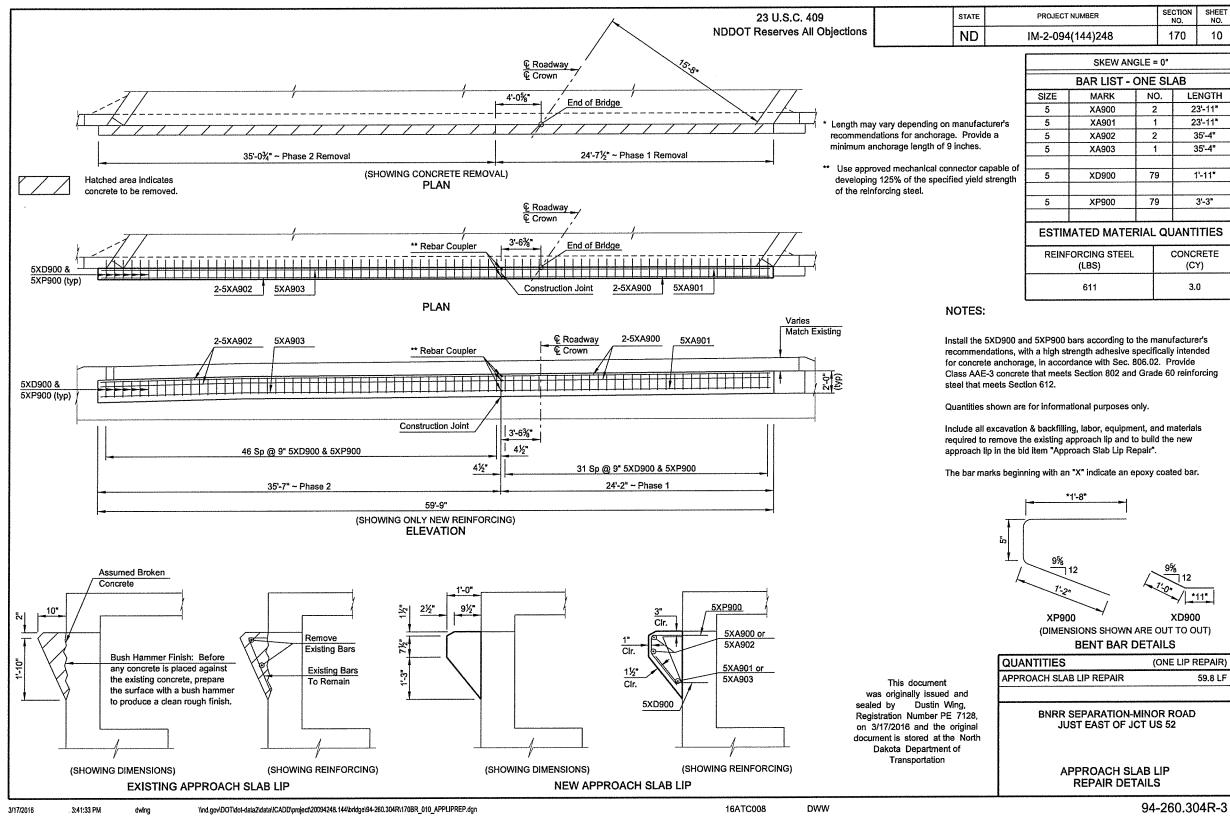

|    | PROJECT   | NUMBER                |              | SECTION<br>NO. | SHEET<br>NO.   |  |  |  |
|----|-----------|-----------------------|--------------|----------------|----------------|--|--|--|
|    | IM-2-094  | (144)248              |              | 170            | 10             |  |  |  |
|    |           | SKEW ANG              | GLE =        | : 0°           |                |  |  |  |
|    |           | BAR LIST - 0          | ONE          | SLAB           |                |  |  |  |
|    | SIZE      | MARK                  | NC           | ). LE          | NGTH           |  |  |  |
|    | 5         | XA900                 | 2            | 2              | 3'-11"         |  |  |  |
| ;  | 5         | 2                     | 3'-11*       |                |                |  |  |  |
|    | 5 XA902 2 |                       |              | 35'-4"         |                |  |  |  |
|    | 5         | 5 XA903 1             |              |                |                |  |  |  |
| of |           |                       |              |                |                |  |  |  |
| th | 5         | XD900                 | 79           | 3              | l'-11 <b>"</b> |  |  |  |
|    |           |                       |              |                |                |  |  |  |
|    | 5         | XP900                 | 79           | )              | 3'-3"          |  |  |  |
|    |           |                       | L            |                |                |  |  |  |
|    | ESTIN     | IATED MATER           | RIAL         | QUANT          | ITIES          |  |  |  |
|    | REINF     | ORCING STEEL<br>(LBS) | CONCR<br>(CY |                |                |  |  |  |
|    |           | 611                   |              | 3.             | 0              |  |  |  |
|    |           |                       |              |                |                |  |  |  |