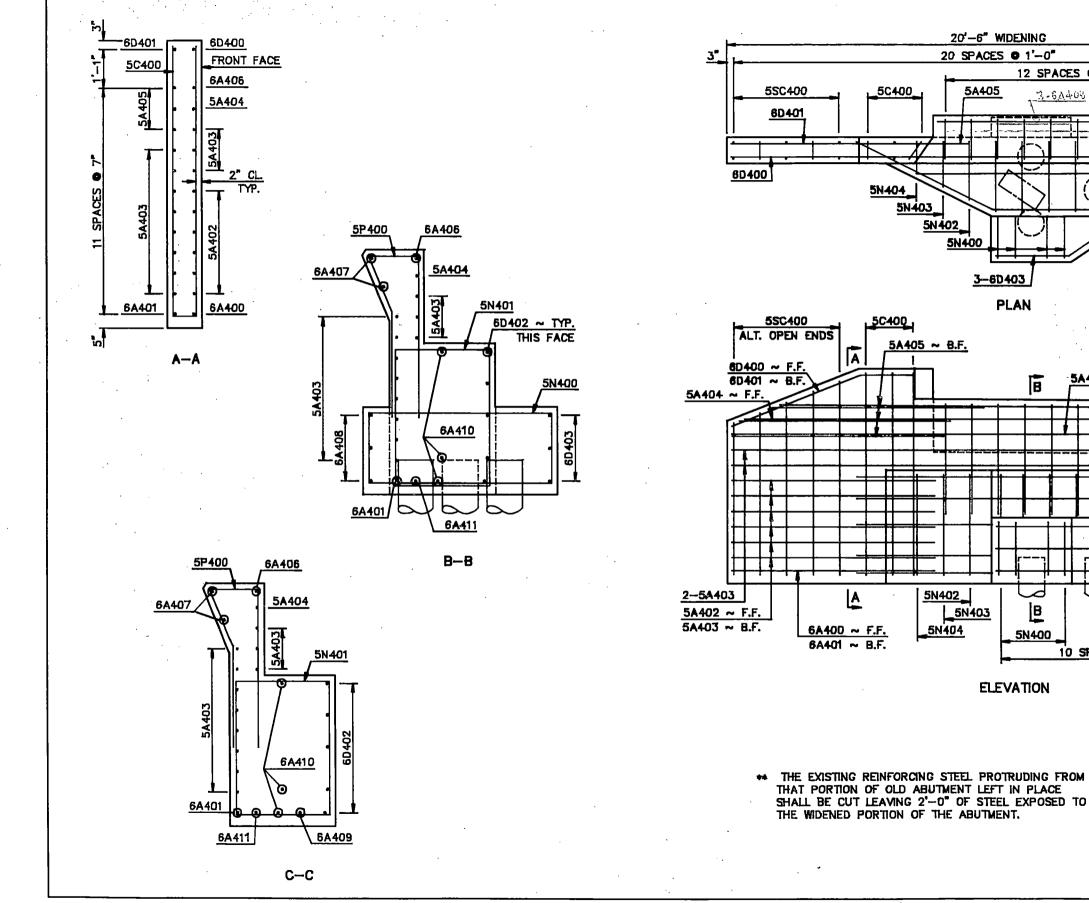

|           |
| <br>- |                                 |           |
|       |                                 |           |
| •     | 1                               |           |
|       | <i>\//////</i>                  |           |
|       | THE CROSS-HATCHED SEC           | NONS      |
| OUND  | INDICATE NEW BIN WALL S         | ECTIONS   |
| UUND  | TO BE ADDED TO THE EXI<br>WALL. | STING BIN |
|       |                                 |           |
|       |                                 |           |
|       | RRV & WRR SEPARAT               |           |
|       | JAMESTON                        |           |
|       | • •                             |           |

HIWA REGION STATE 8 N.D.

## BIN WALL LAYOUT

94-260.304L-4

WIDENING



ION











90DLS39

-----

.

.

109





94-260.304L-10



U D







90DLS29

in



94-260.304R-14





900LS32



90DLS41

 $\gamma^{\psi}$ 

:

| Ι | PHINA | STATE | FED. AD FROM NO. | SHEET<br>NO. |
|---|-------|-------|------------------|--------------|
|   | 8     | N.D.  | IR-094-7(038)259 | 122          |

94-260.304L & R-17













END VIEW

900LS42

| PHINA<br>Region | STATE | FED. AD PROJ. NO. | SHEET<br>ND, |
|-----------------|-------|-------------------|--------------|
| 8               | N.D.  | IR-094-7(038)259  | 123          |

◆ 5A202's SHALL BE INSTALLED WITH A HIGH STRENGTH ADHESIVE SPECIFICALLY INTENDED FOR CONCRETE ANCHORAGE (HILTI HBP OR APPROVED EQUAL).

BUSH HAMMER FINISH: BEFORE ANY CONCRETE IS PLACED AGAINST EXISTING CONCRETE, THE SURFACE OF THE EXISTING CONCRETE S