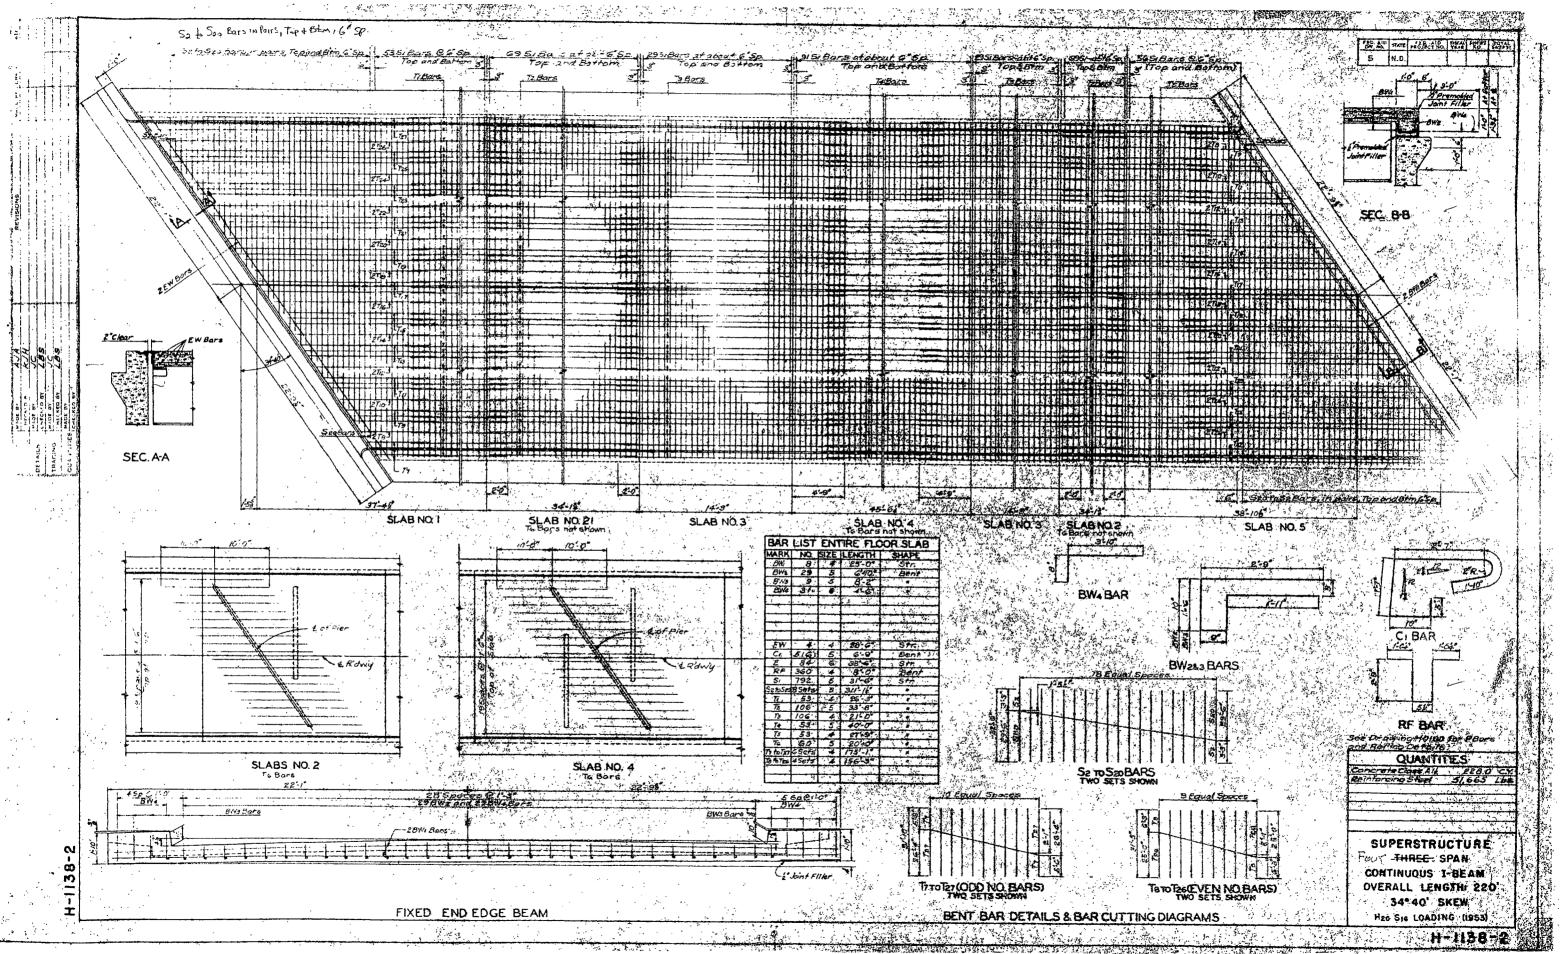

| QUAN | TI | TI | E | S |
|------|----|----|---|---|

APPROACH SLAB

BNRR SEPARATION-MINOR ROAD JUST EAST OF JCT US-52