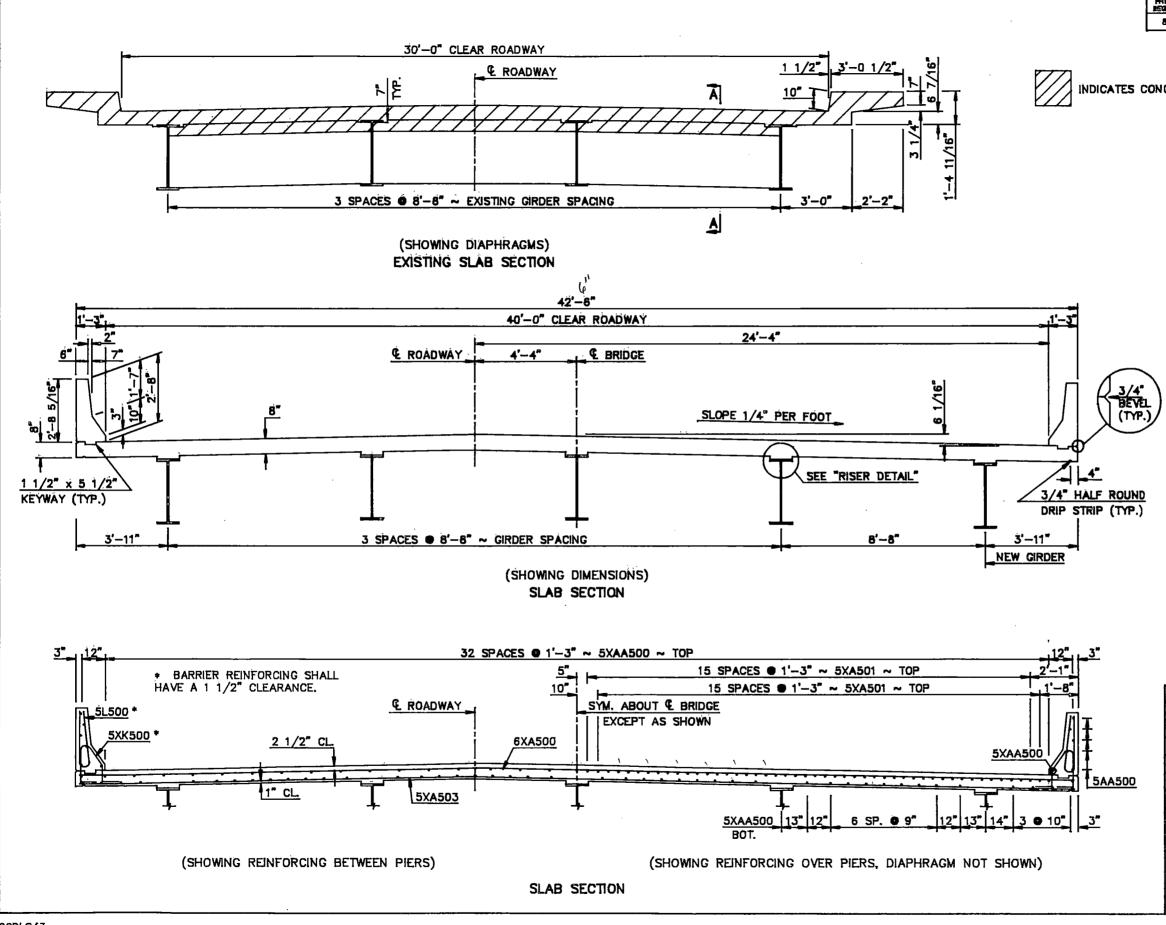

RIATIC

94-260, 304 L

10:46:34 AM jfeldmeyer F:\VC\DESIGNS\CPR\M-2-094(144)248\001TS\_001\_blie.dgn

3/23/2016

94-260.304 R

|                               | STATE |  |
|-------------------------------|-------|--|
| NDDOT Reserves All Objections | ND    |  |