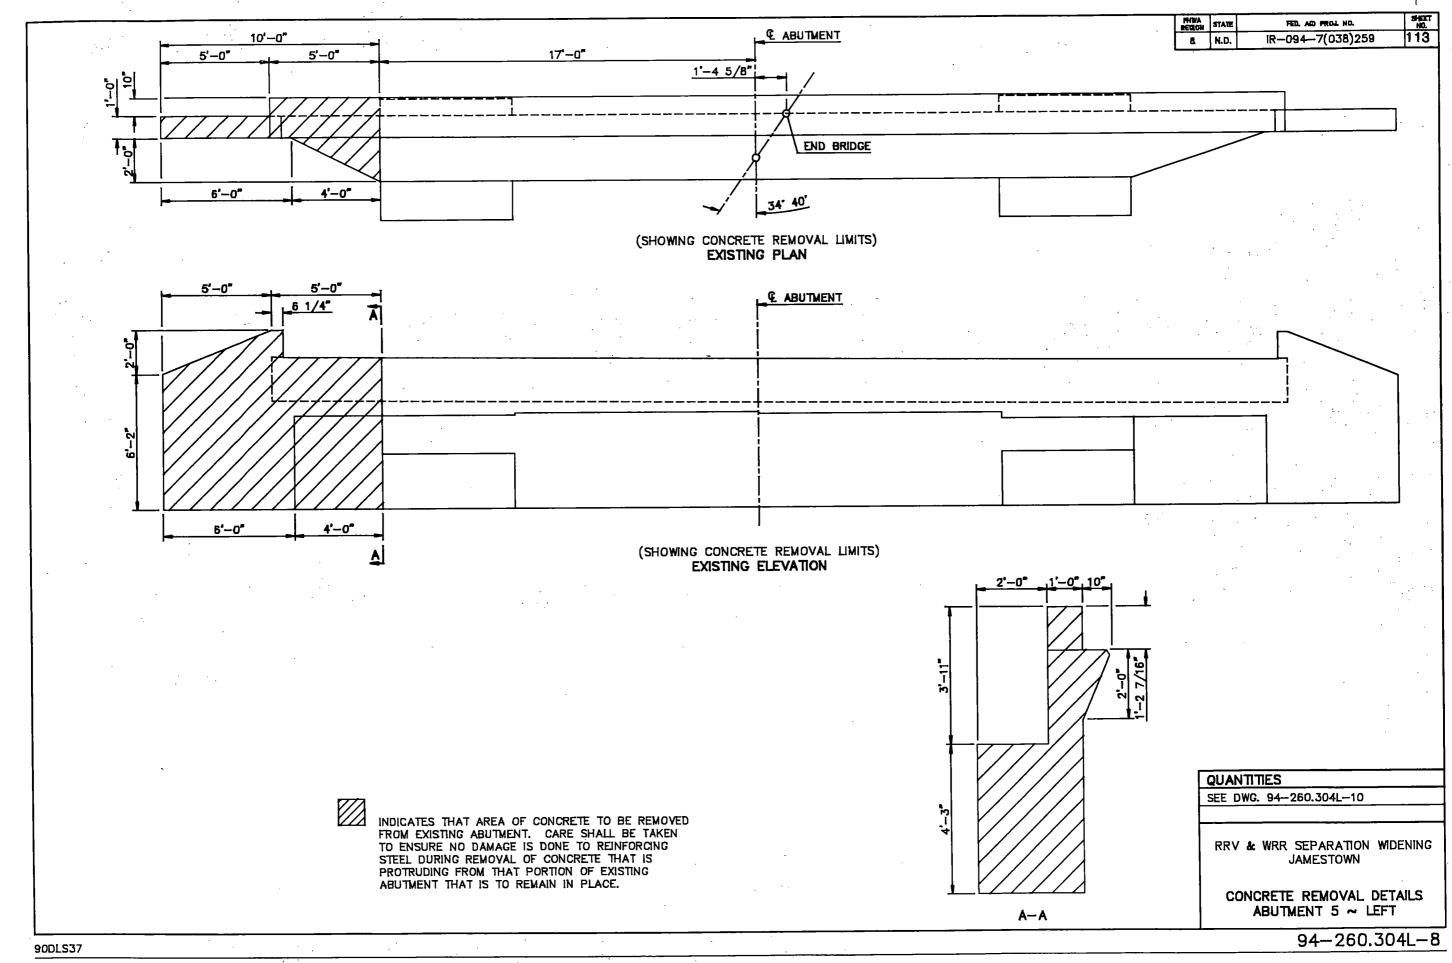

| QUAN | TI | TI | E | S |
|------|----|----|---|---|

APPROACH SLAB

BNRR SEPARATION-MINOR ROAD JUST EAST OF JCT US-52