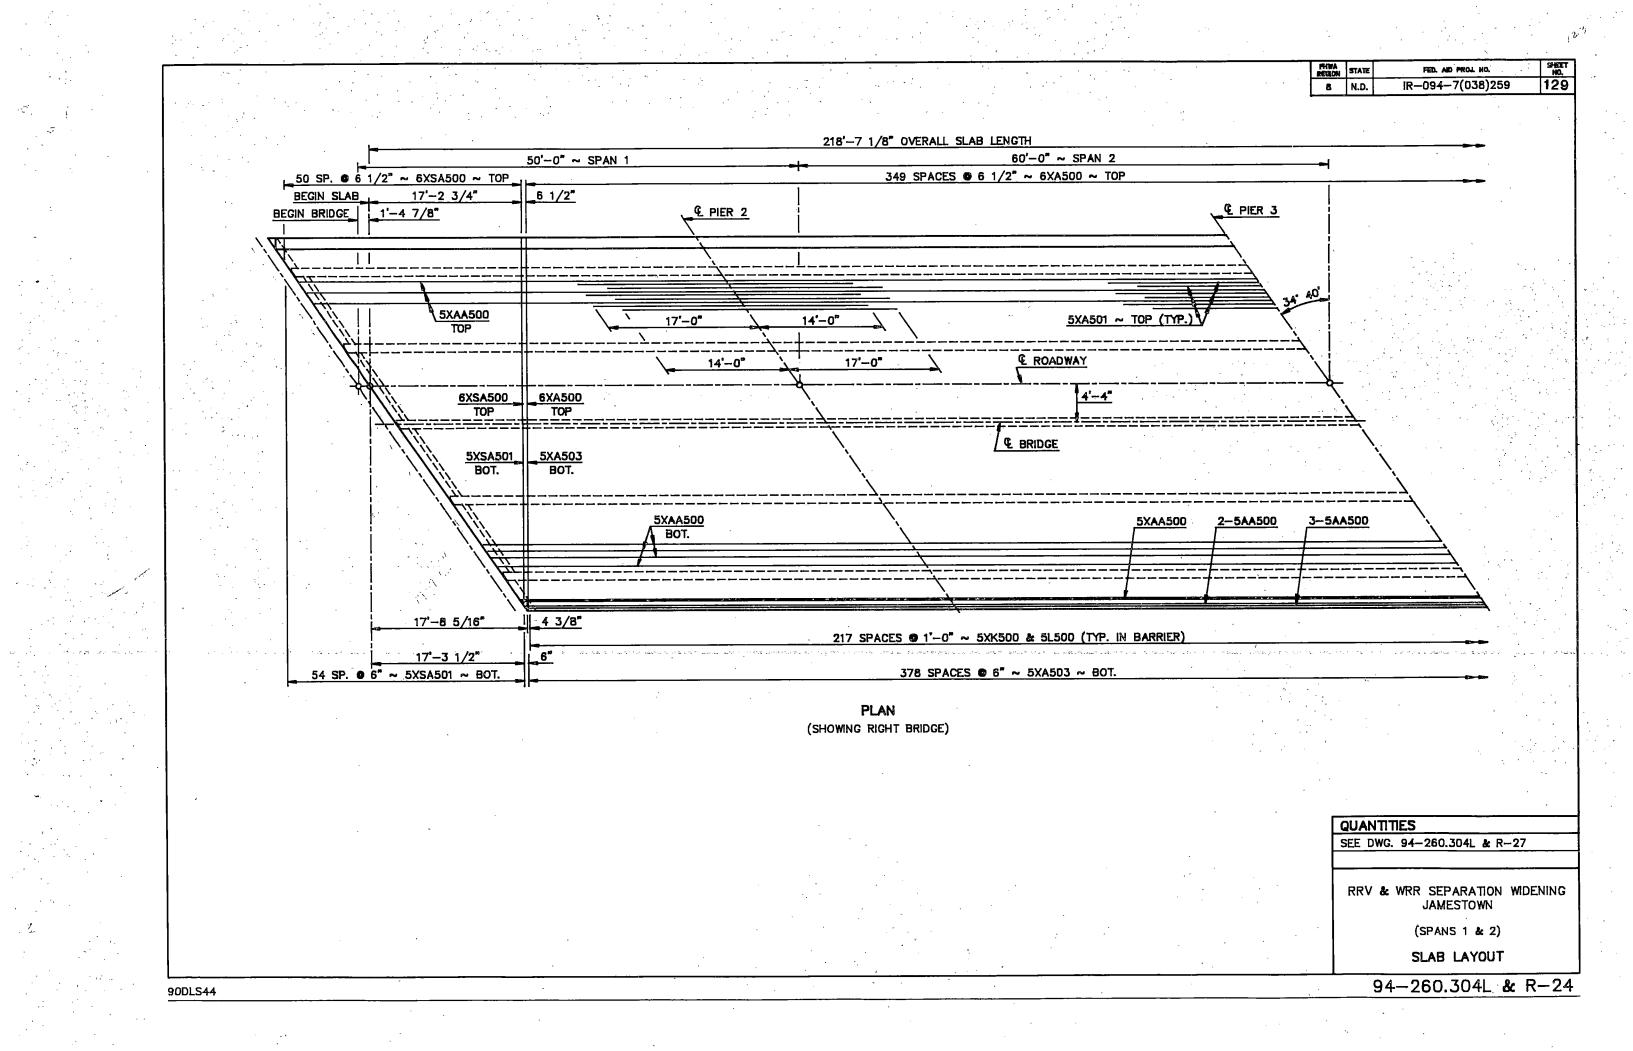

RIATIC

94-260, 304 L

10:46:34 AM jfeldmeyer F:\VC\DESIGNS\CPR\M-2-094(144)248\001TS\_001\_blie.dgn

3/23/2016

94-260.304 R

|                               | STATE |  |
|-------------------------------|-------|--|
| NDDOT Reserves All Objections | ND    |  |