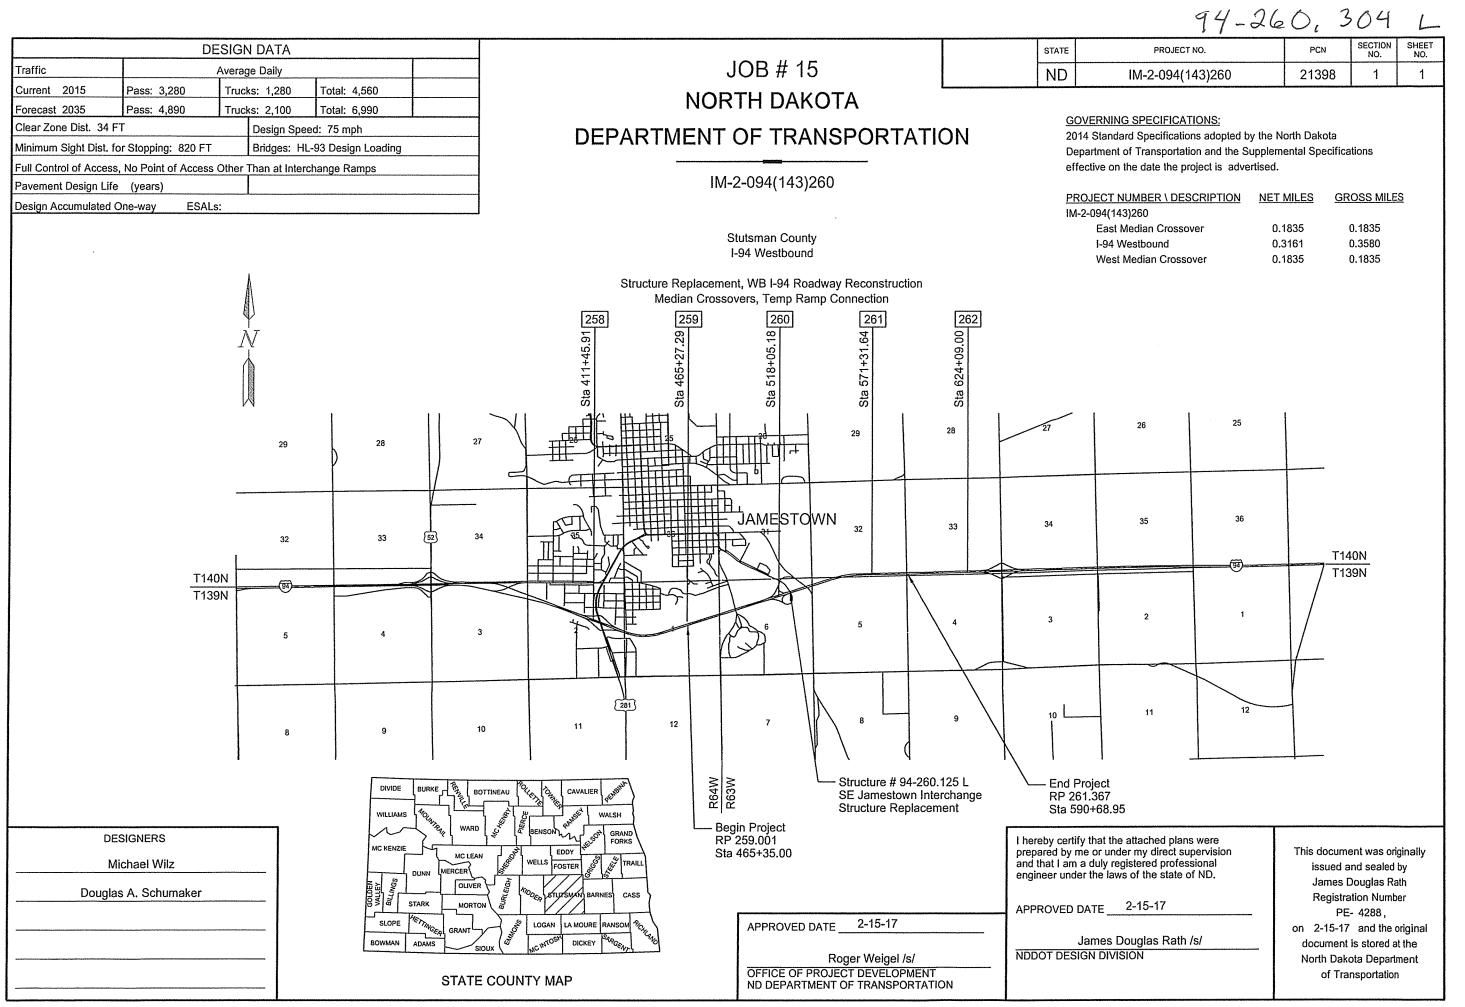

| STATE | PROJECT NUMBER   | SECTION<br>NO. | SHEET<br>NO. |
|-------|------------------|----------------|--------------|
| ND    | IM-2-094(143)260 | 170            | 25           |

|       | SKEW ANGL  | E = 3 | 34° 4( | 0'        |  |
|-------|------------|-------|--------|-----------|--|
|       | BAR I      | IST   | •      |           |  |
| SIZE  | MARK       | N     | 0.     | LENGTH    |  |
| 6     | A900       |       | 2      | 19'-8"    |  |
| 6     | A901       |       | 1      | 9'-0"     |  |
| 7     | A902       | :     | 2      | 19'-8"    |  |
| 7     | A903       |       | 1      | 9'-0"     |  |
| 5     | A904       | 2     | 20     | 1'-10"    |  |
| 5     | A905       | 1     | 8      | 1'-4"     |  |
| 4     | XA906      | 9     | 9      | 10'-11"   |  |
| 4     | A907       |       | 1      | 9'-10"    |  |
|       |            |       |        |           |  |
| 5     | XB900      |       | 2      | 3'-8"     |  |
| 4     | 4 B901 10  |       |        | 1'-6"     |  |
|       |            |       |        |           |  |
| 5     | XL900      | 17    |        | 5'-0"     |  |
|       |            |       |        |           |  |
| 5     | XMK900     |       | 3      | 4'-1"     |  |
|       |            |       |        |           |  |
| 5     | XNK900     | 1     | 4      | 5'-7"     |  |
|       |            |       |        |           |  |
| ESTIN | IATED MATE | RIAL  | . QL   | JANTITIES |  |
| REINF |            |       | (      |           |  |
|       | (LBS)      |       |        | (CY)      |  |
|       | 507        |       | 1.9    |           |  |
|       |            |       |        |           |  |