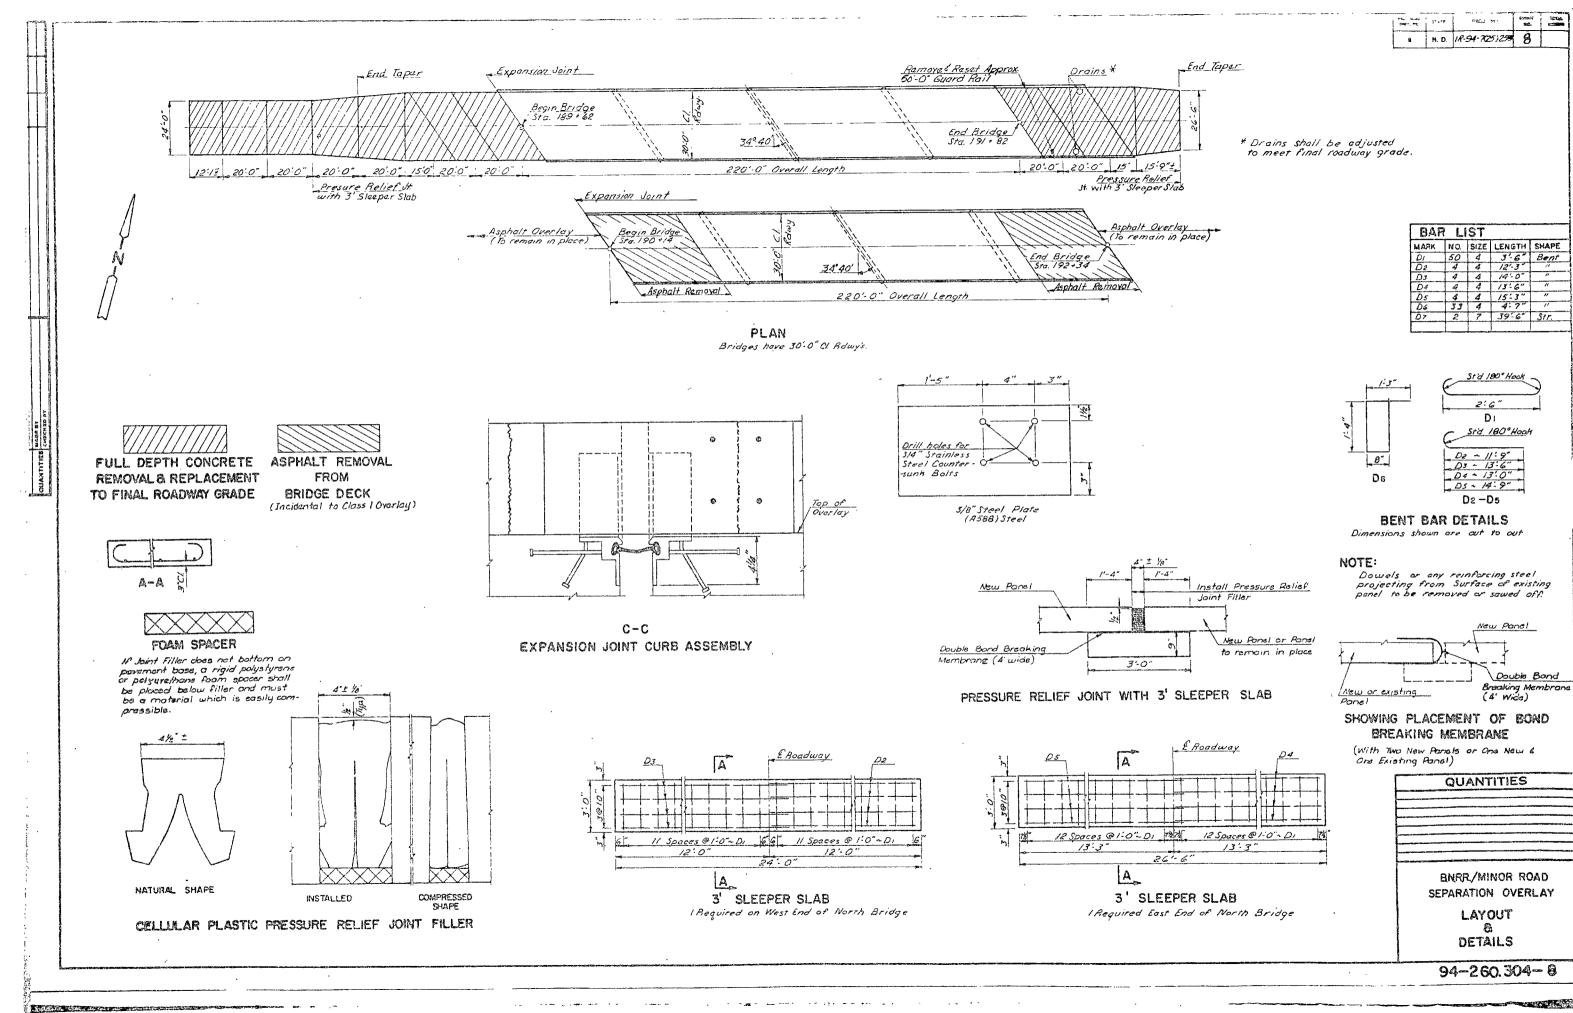

RIATIC

94-260, 304 L

10:46:34 AM jfeldmeyer F:\VC\DESIGNS\CPR\M-2-094(144)248\001TS\_001\_blie.dgn

3/23/2016

94-260.304 R

|                               | STATE |  |
|-------------------------------|-------|--|
| NDDOT Reserves All Objections | ND    |  |

| QUAN | TI | TI | E | S |
|------|----|----|---|---|

APPROACH SLAB

BNRR SEPARATION-MINOR ROAD JUST EAST OF JCT US-52