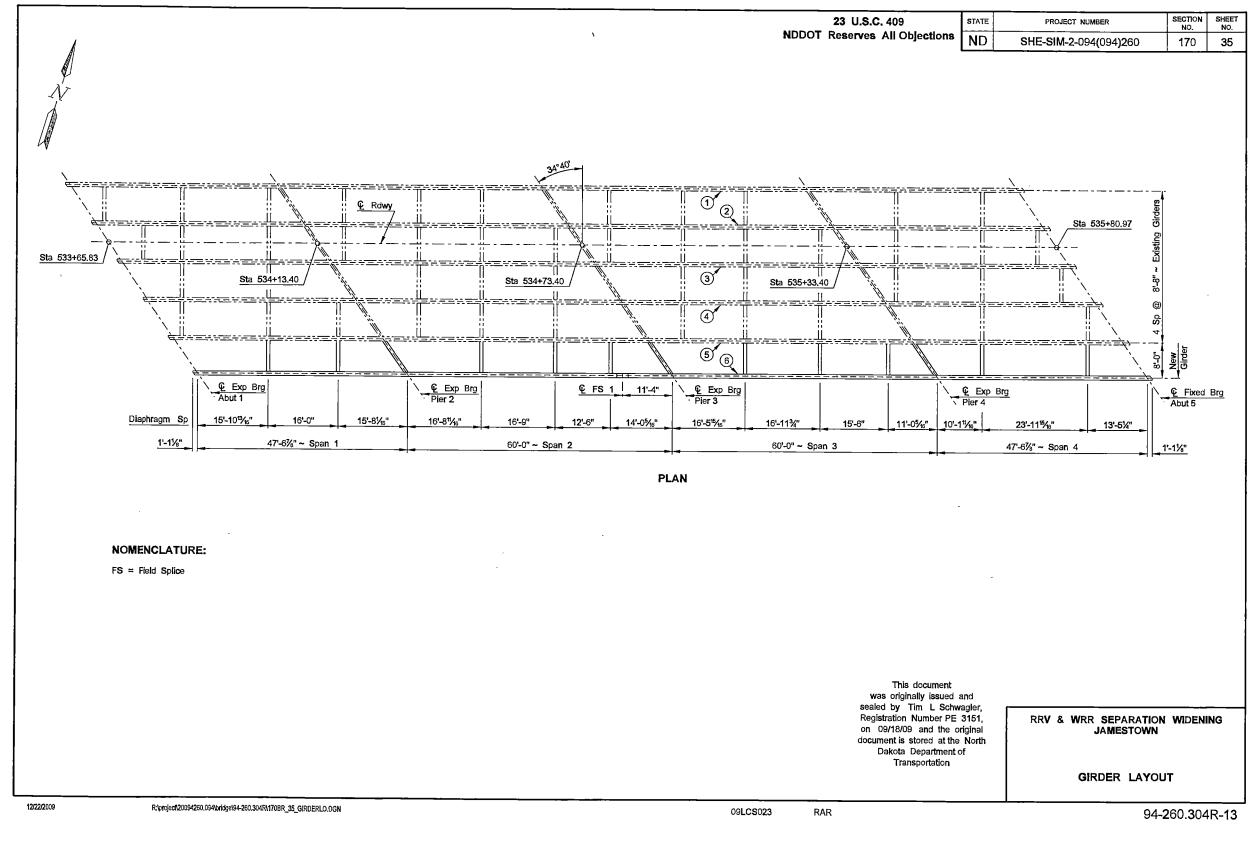

ed and sealed by Tim L. Schwagler, Registration Number PE-3151, on 09/18/09 and the original document is stored at the North Dakota Department of Transportation.





· • \*

and a second s



 $e^{i\phi}$ 

u N N

. . .



. .



. . . . <sup>. .</sup>



· · ·



and a second second

/



R:\project20094260.094\bridge\94-260.304R\170BR\_34\_PIER-{REINFORCiNG}.dgn

1.50

09MKC054 RAR

· . -

| E | PROJECT NUMBER        | SECTION<br>NO. | SHEET<br>NO. |
|---|-----------------------|----------------|--------------|
| ו | SHE-SIM-2-094(094)260 | 170            | 34           |

| QUANTITIES          | (ONE PIER) |
|---------------------|------------|
| CLASS AE-3 CONCRETE | 14.9 CY    |
| REINFORCING STEEL   | 2,098 LBS  |
|                     |            |

RRV & WRR SEPARATION WIDENING



.



R:\project\20094260.094\bridge\94-260.304R\170BR\_36\_GIRDERELDGN

09MKC059



. .



12/22/2009 3:13:25 PM rhauck R:tproject/20094260.094/bridge/94-260.304R(170BR\_38\_SLABLO-{18.2).dgn

09MKC049 RAR

94-260.304R-16





•

-



| CA-<br>DN SU |        |              |             |                     |       |                  |       | LE            | TTER  | PREFU    | K OF BA | r Mah    |          |          | s sn/                 | 1FE ~ 3E      | E BAR        | DETAILS                  |       |                   |       |           |       |                  |   |    |    |
|--------------|--------|--------------|-------------|---------------------|-------|------------------|-------|---------------|-------|----------|---------|----------|----------|----------|-------------