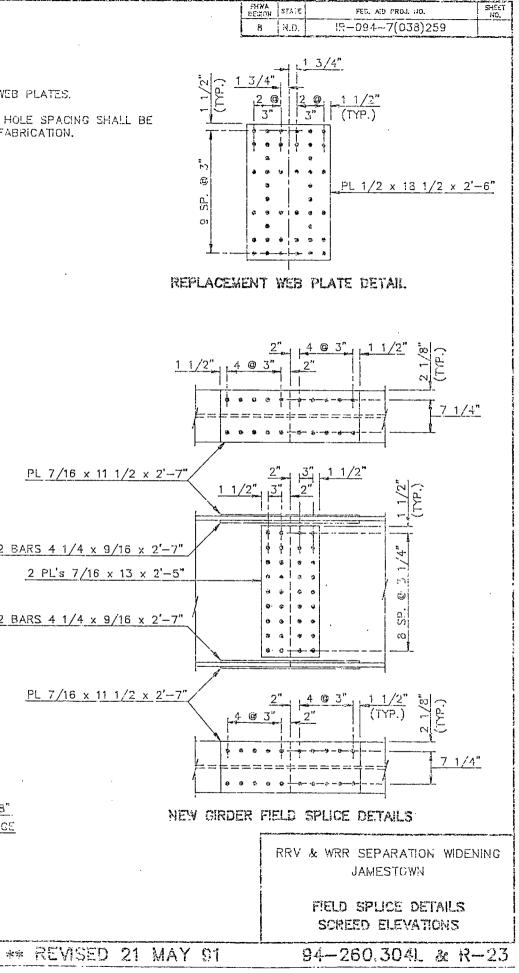

RIATIC

94-260, 304 L

10:46:34 AM jfeldmeyer F:\VC\DESIGNS\CPR\M-2-094(144)248\001TS\_001\_blie.dgn

3/23/2016

94-260.304 R

|                               | STATE |  |
|-------------------------------|-------|--|
| NDDOT Reserves All Objections | ND    |  |