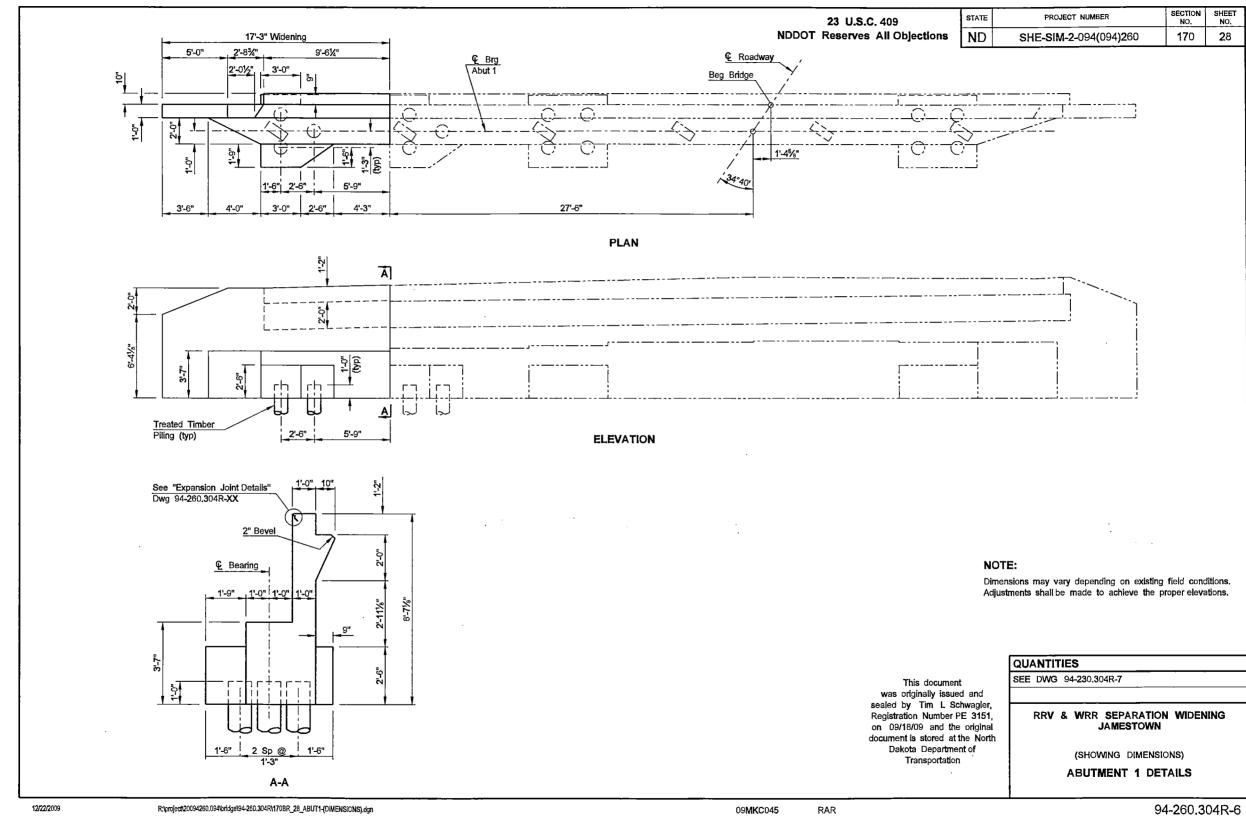

NOTES

100 SCOPE OF WORK: Work at this site consists of lifting and leveling the bridge approach slab and adjacent pavement slabs on the west end of the bridge, and repairing the approach lip and replacing the approach slab on the east end of the bridge. Maintain one lane of traffic at all times.