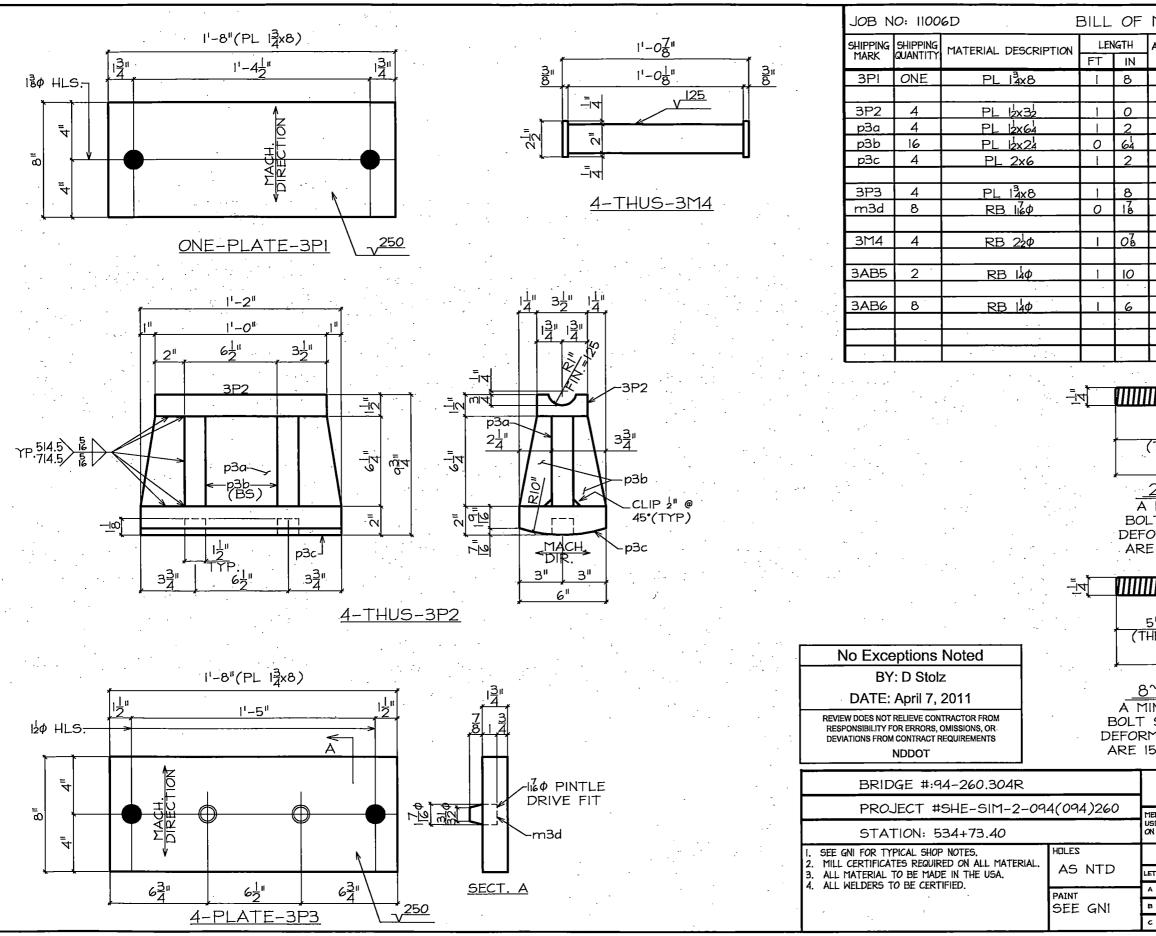

|          | M270-50T2(H)         | NOTE D.R.    |
|   |           |           |          |               |          |                      |              |
|   | _2_       | 7         |          |               |          | M270-50 <u>T2(H)</u> | NOTE D.R.    |
| _ |           |           |          |               |          |                      | · · · · · ·  |
|   |           |           |          |               |          |                      | · · ·        |
|   |           |           |          |               |          |                      |              |
|   |           |           |          |               |          |                      |              |
|   |           |           |          |               |          |                      |              |









.

| MA       | TERIAL                        | -      |                                        | 5                                                                                      | HEET     | : 53(          | M)           |
|----------|-------------------------------|--------|----------------------------------------|----------------------------------------------------------------------------------------|----------|----------------|--------------|
| ABM<br># | ORDER<br>SIZE                 |        | P.O. NO.                               | MAT'L<br>GRADE                                                                         | REM      | ARKS           |              |
|          |                               | _      |                                        | M270-50