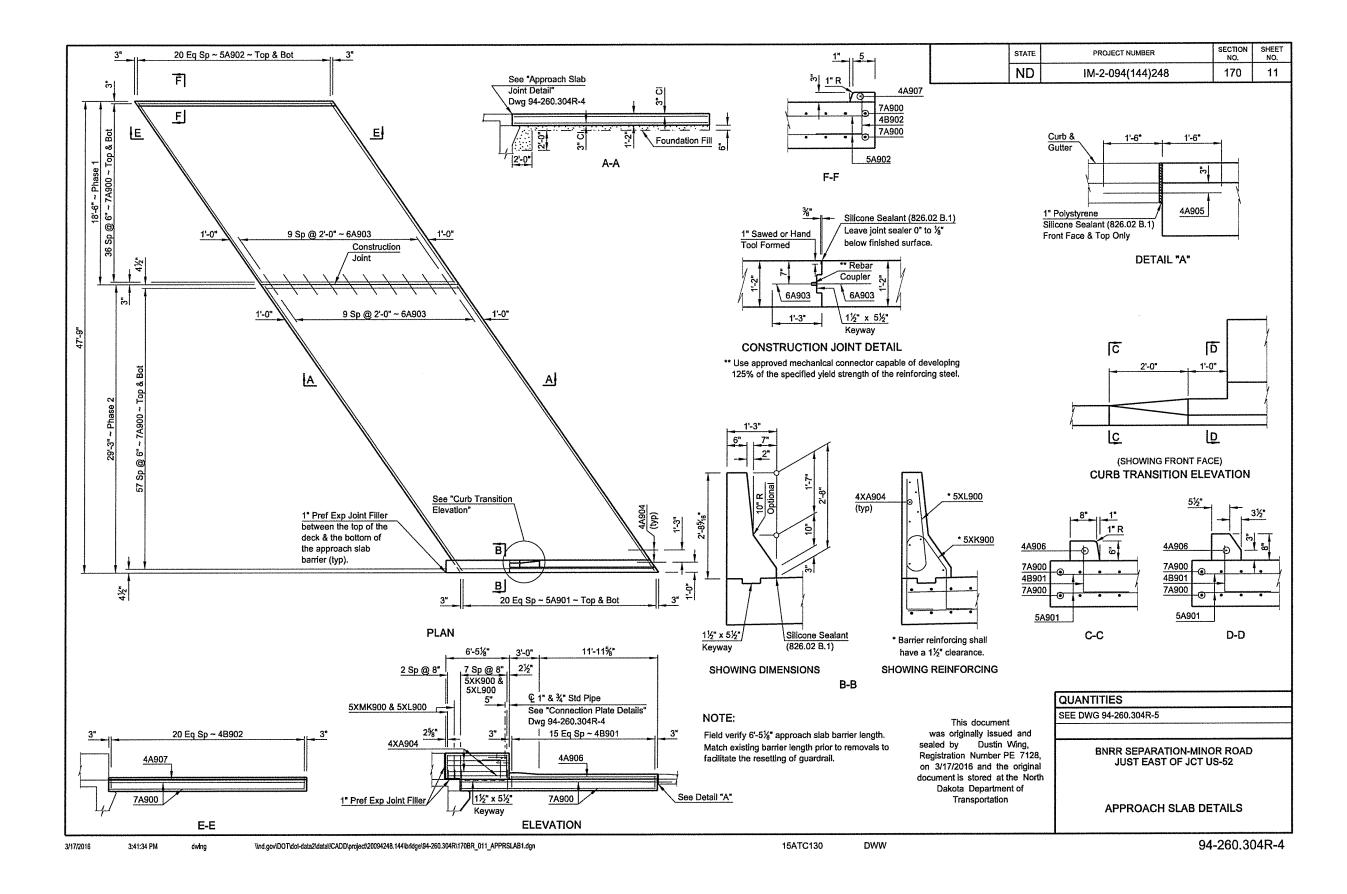

|       | PROJECT   | NUMBER                |       |                  | CTION<br>NO. | SHEET<br>NO. |
|-------|-----------|-----------------------|-------|------------------|--------------|--------------|
|       | IM-2-094  | (144)248              |       | 1                | 70           | 12           |
|       |           |                       |       |                  |              |              |
|       | [         | SKEW ANGL             | 5 - 2 | A @ A1           |              |              |
|       |           |                       |       |                  |              |              |
|       |           | BAR LIST - (          |       |                  |              |              |
|       | SIZE      | MARK                  | N     |                  |              | NGTH         |
| ach   | 7         | A900                  | 19    |                  |              | 9'-8"        |
|       | 5         | A901                  | 4     |                  |              | 5'-1"        |
| Э     | 5         | A902                  | 4     | 2                |              | 2'-1"        |
| at    | 6 A903 20 |                       |       | 1'-3"            |              |              |
| steel | 4         | XA904                 | 9     |                  |              | 6'-1"        |
| n     | 4         | A905                  | 2     |                  | 3'-0"        |              |
|       | 4         | A906                  | 06 1  |                  | 14'-7"       |              |
| eets  | 4         | A907                  | 1     |                  | 1            | 9'-8"        |
|       |           |                       |       |                  |              |              |
|       | 5         | XB900                 | 2     |                  |              | 3'-8"        |
|       | 4         | B901                  | 1     | 3                | 2'-4"        |              |
|       | 4         | B902                  | 2     | 1                | 2'-1"        |              |
|       |           |                       |       |                  |              |              |
|       | 5         | XK900                 | 8     |                  |              | 5'-7"        |
|       |           |                       |       |                  |              |              |
|       | 5         | XL900                 | 10    |                  | 5'-0"        |              |
|       |           |                       |       |                  |              |              |
|       | 5         | XMK900                | 2     |                  |              | 4'-1"        |
|       | ESTIN     | IATED MATER           | RIAL  | QU               | ANT          | ITIES        |
|       | REINF     | ORCING STEEL<br>(LBS) |       | CONCRETE<br>(CY) |              |              |
|       |           | 10,412                |       | 42.0             |              |              |

| QUAN | TI | TI | E | S |
|------|----|----|---|---|

APPROACH SLAB

BNRR SEPARATION-MINOR ROAD JUST EAST OF JCT US-52