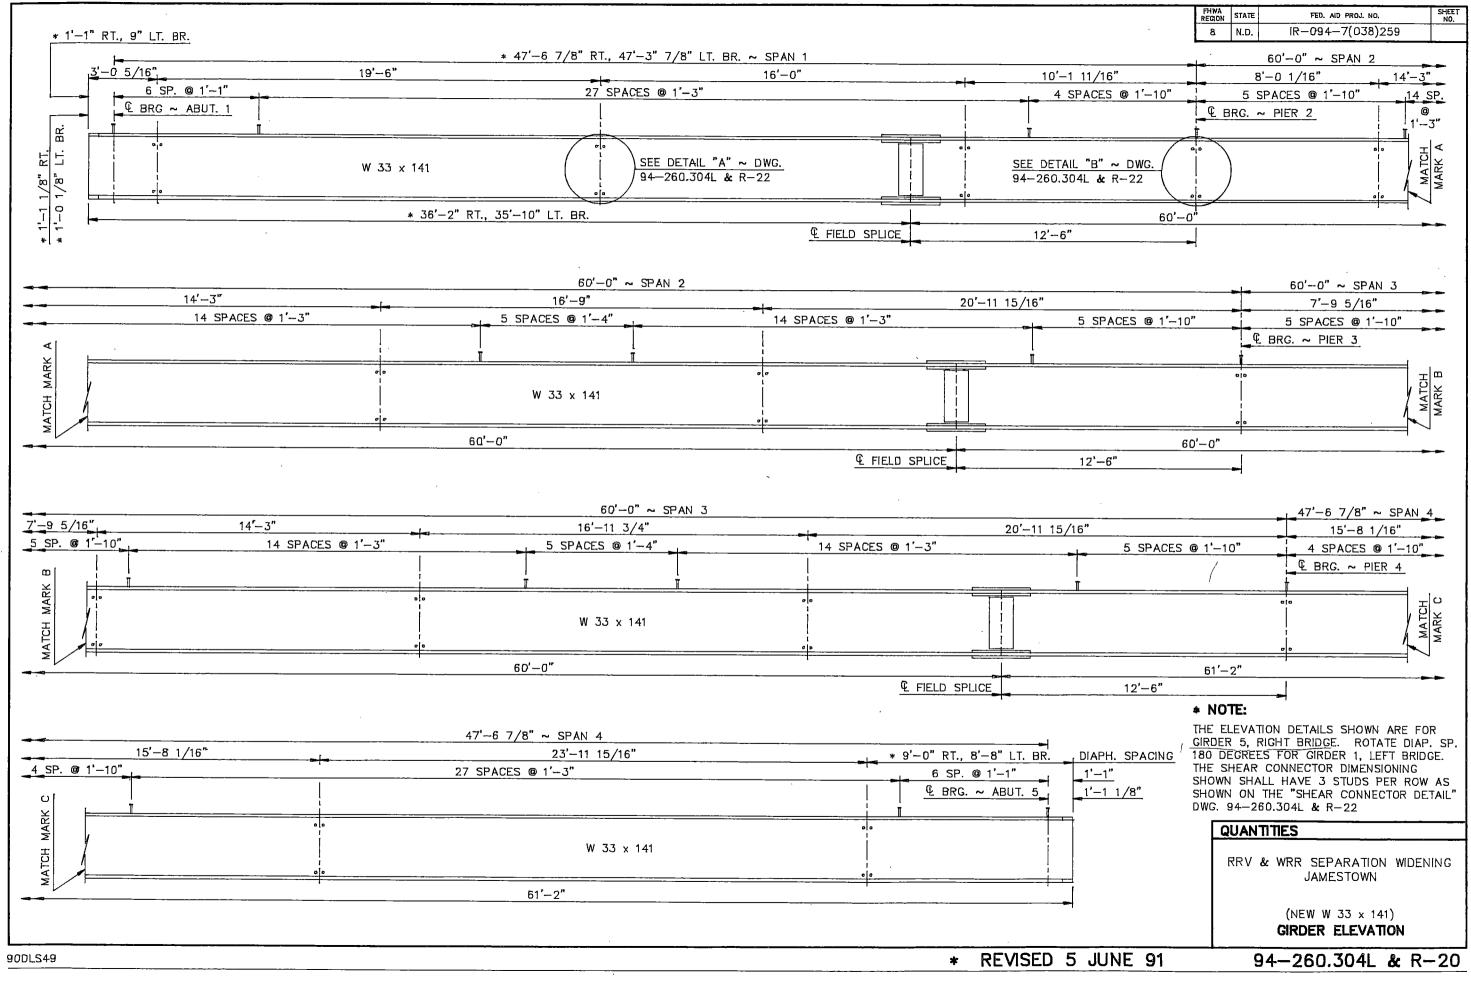

R-094-7(038)259  | 123          |

◆ 5A202's SHALL BE INSTALLED WITH A HIGH STRENGTH ADHESIVE SPECIFICALLY INTENDED FOR CONCRETE ANCHORAGE (HILTI HBP OR APPROVED EQUAL).

BUSH HAMMER FINISH: BEFORE ANY CONCRETE IS PLACED AGAINST EXISTING CONCRETE, THE SURFACE OF THE EXISTING CONCRETE SHALL BE PREPARED WITH A BUSH HAMMER TO PRODUCE A CLEAN ROUGH SURFACE.



**A-A** 



FOOTING PLAN

| QUANTITIES             | (ONE PIER) |
|------------------------|------------|
| CLASS AE-3 CONCRETE    | 15.5 C.Y.  |
| REINFORCING STEEL      | 2143 LBS.  |
| PILING (SEE LAYOUT)    |            |
| EXCAVATION (SEE LAYOUT | )          |
|                        |            |
| RRV & WRR SEPARATION   |            |
| (SHOWNG REINFO         | •          |
| 94-260.3041            | & R-18     |





1.45.1













|              | ଜ<br>GIRDER<br>5          | 1421.15 | 1421.12 | 90. | 1421.01 | 1420.93       | .83     | 77.     | .70     | .64     | .58     | 1420.51  | -44<br>     | \ <u></u> . |               | .15  | 80. | 1420.00 | 1419.91 |         | 1419.76 | 0<br>1   | - 4 <u>2</u>   | . 47    | .39     | .32        | .24         | -16 | .08    | 1418.04    | .88       | .82     | .77     | ۲.      | .65       | 52.          | сс.<br>ял  | 1418.40 | 1418.37 |                        |          |              |             |               |       |             |
|--------------|---------------------------|---------|---------|-----|---------|---------------|---------|---------|---------|---------|---------|----------|-------------|-------------|---------------|------|-----|---------|---