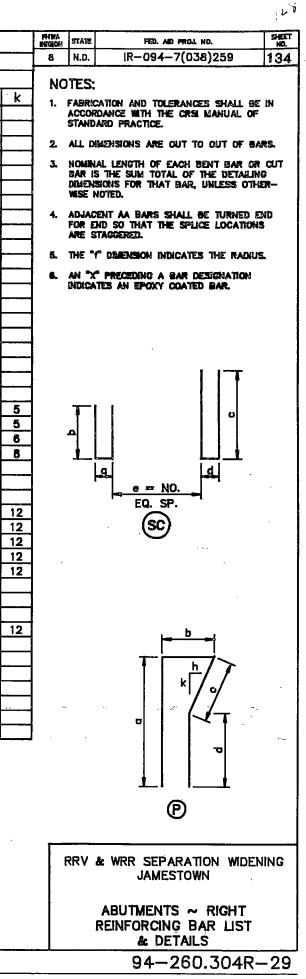

| STATE | PROJECT NUMBER   | SECTION<br>NO. | SHEET<br>NO. |
|-------|------------------|----------------|--------------|
| ND    | IM-2-094(143)260 | 170            | 25           |

|       | SKEW ANGL  | E = 3 | 34° 4( | 0'        |  |
|-------|------------|-------|--------|-----------|--|
|       | BAR I      | IST   | •      |           |  |
| SIZE  | MARK       | N     | 0.     | LENGTH    |  |
| 6     | A900       |       | 2      | 19'-8"    |  |
| 6     | A901       |       | 1      | 9'-0"     |  |
| 7     | A902       | :     | 2      | 19'-8"    |  |
| 7     | A903       |       | 1      | 9'-0"     |  |
| 5     | A904       | 2     | 20     | 1'-10"    |  |
| 5     | A905       | 1     | 8      | 1'-4"     |  |
| 4     | XA906      | 9     | 9      | 10'-11"   |  |
| 4     | A907       |       | 1      | 9'-10"    |  |
|       |            |       |        |           |  |
| 5     | XB900      |       | 2      | 3'-8"     |  |
| 4     | 4 B901 10  |       |        | 1'-6"     |  |
|       |            |       |        |           |  |
| 5     | XL900      | 17    |        | 5'-0"     |  |
|       |            |       |        |           |  |
| 5     | XMK900     |       | 3      | 4'-1"     |  |
|       |            |       |        |           |  |
| 5     | XNK900     | 1     | 4      | 5'-7"     |  |
|       |            |       |        |           |  |
| ESTIN | IATED MATE | RIAL  | . QL   | JANTITIES |  |
| REINF |            |       | (      |           |  |
|       | (LBS)      |       |        | (CY)      |  |
|       | 507        |       | 1.9    |           |  |
|       |            |       |        |           |  |