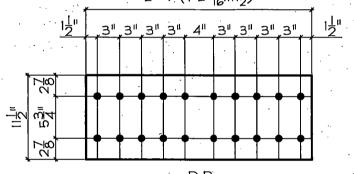

ROLON 218 HS

| BRIDGE #:94-260.304R                                                                                                                               |   |
|----------------------------------------------------------------------------------------------------------------------------------------------------|---|
| PROJECT #SHE-SIM-2-094(094)260                                                                                                                     |   |
| STATION: 534+73.40                                                                                                                                 |   |
| <ol> <li>ALL MATERIAL TO BE MADE IN THE USA.</li> <li>MILL CERTIFICATES REQUIRED ON ALL MATERIAL.</li> <li>ALL WELDERS TO BE CERTIFIED.</li> </ol> | - |

















PL Laxil

PL ikis

PL &x4

 $2\frac{44}{8}$ 

୴ୖ୕୷





BRIDGE #:94-260.304R PROJECT #SHE-SIM-2-094(094)260 STATION: 534+73.40 SEE GNI FOR TYPICAL SHOP NOTES.
 MILL CERTIFICATES REGUIRED ON ALL MATERIAL.
 ALL MATERIAL TO BE MADE IN THE USA.
 ALL WELDERS TO BE CERTIFIED. HOLES Įέφ PAINT SEE GNI

| E | BILL      | OF        | MA       | TERIAL        | ÷ , '    |                      | SHEET: 52(0) |
|---|-----------|-----------|----------|---------------|----------|----------------------|--------------|
| N | LEN<br>FT | GTH<br>IN | ABM<br># | ORDER<br>SIZE | P.O. NO. | MAT'L<br>GRADE       | REMARKS      |
|   | 2         | 7         |          |               |          | M270-50T2(H)         | NOTE D.R.    |
|   | 2         | 5         |          |               |          | M270-5