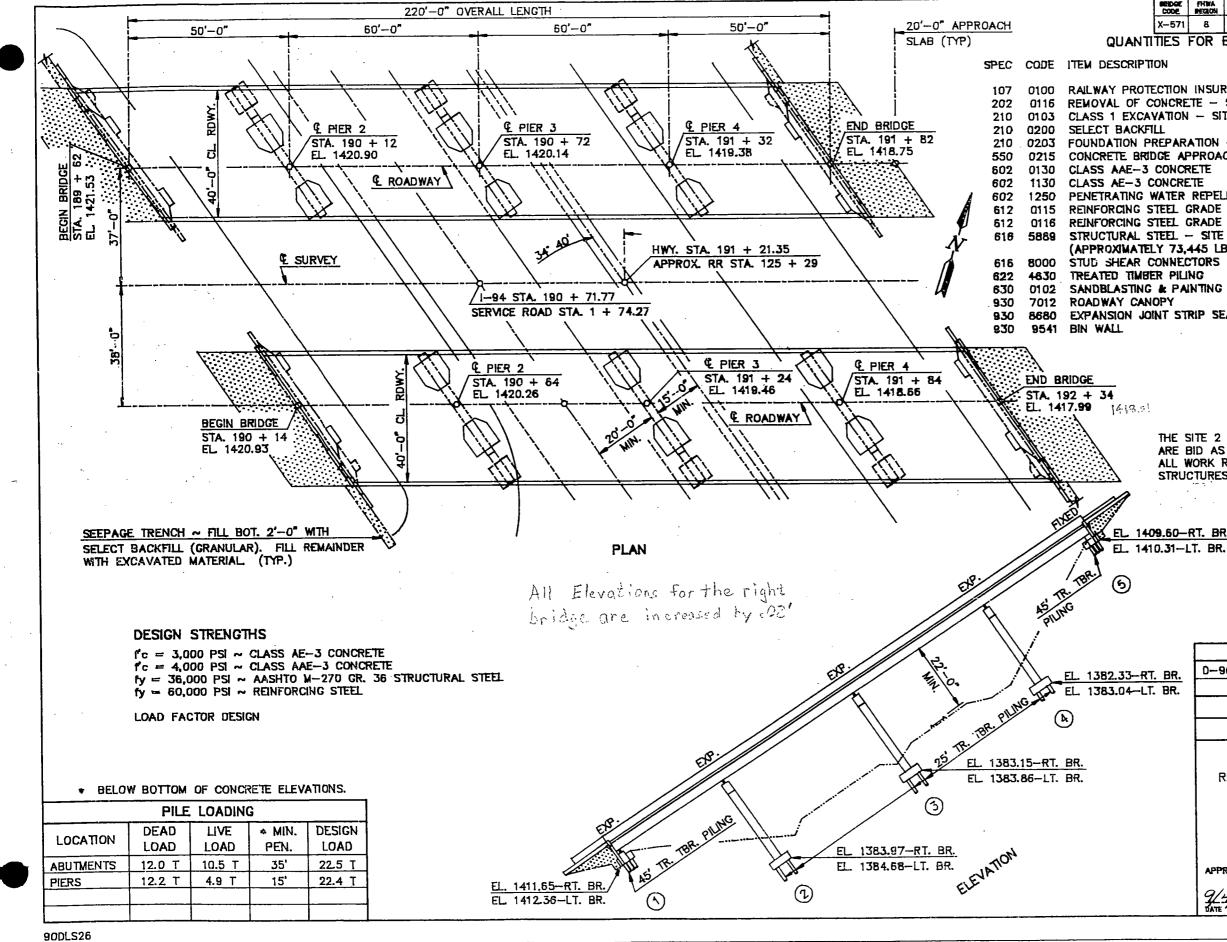

| STATE | PROJECT NUMBER   | SECTION<br>NO. | SHEET<br>NO. |
|-------|------------------|----------------|--------------|
| ND    | IM-2-094(143)260 | 170            | 25           |

|       | SKEW ANGL  | E = 3 | 34° 4( | 0'        |  |
|-------|------------|-------|--------|-----------|--|
|       | BAR I      | IST   | •      |           |  |
| SIZE  | MARK       | N     | 0.     | LENGTH    |  |
| 6     | A900       |       | 2      | 19'-8"    |  |
| 6     | A901       |       | 1      | 9'-0"     |  |
| 7     | A902       | :     | 2      | 19'-8"    |  |
| 7     | A903       |       | 1      | 9'-0"     |  |
| 5     | A904       | 2     | 20     | 1'-10"    |  |
| 5     | A905       | 1     | 8      | 1'-4"     |  |
| 4     | XA906      | 9     | 9      | 10'-11"   |  |
| 4     | A907       |       | 1      | 9'-10"    |  |
|       |            |       |        |           |  |
| 5     | XB900      |       | 2      | 3'-8"     |  |
| 4     | 4 B901 10  |       |        | 1'-6"     |  |
|       |            |       |        |           |  |
| 5     | XL900      | 17    |        | 5'-0"     |  |
|       |            |       |        |           |  |
| 5     | XMK900     |       | 3      | 4'-1"     |  |
|       |            |       |        |           |  |
| 5     | XNK900     | 1     | 4      | 5'-7"     |  |
|       |            |       |        |           |  |
| ESTIN | IATED MATE | RIAL  | . QL   | JANTITIES |  |
| REINF |            |       | (      |           |  |
|       | (LBS)      |       |        | (CY)      |  |
|       | 507        |       | 1.9    |           |  |
|       |            |       |        |           |  |