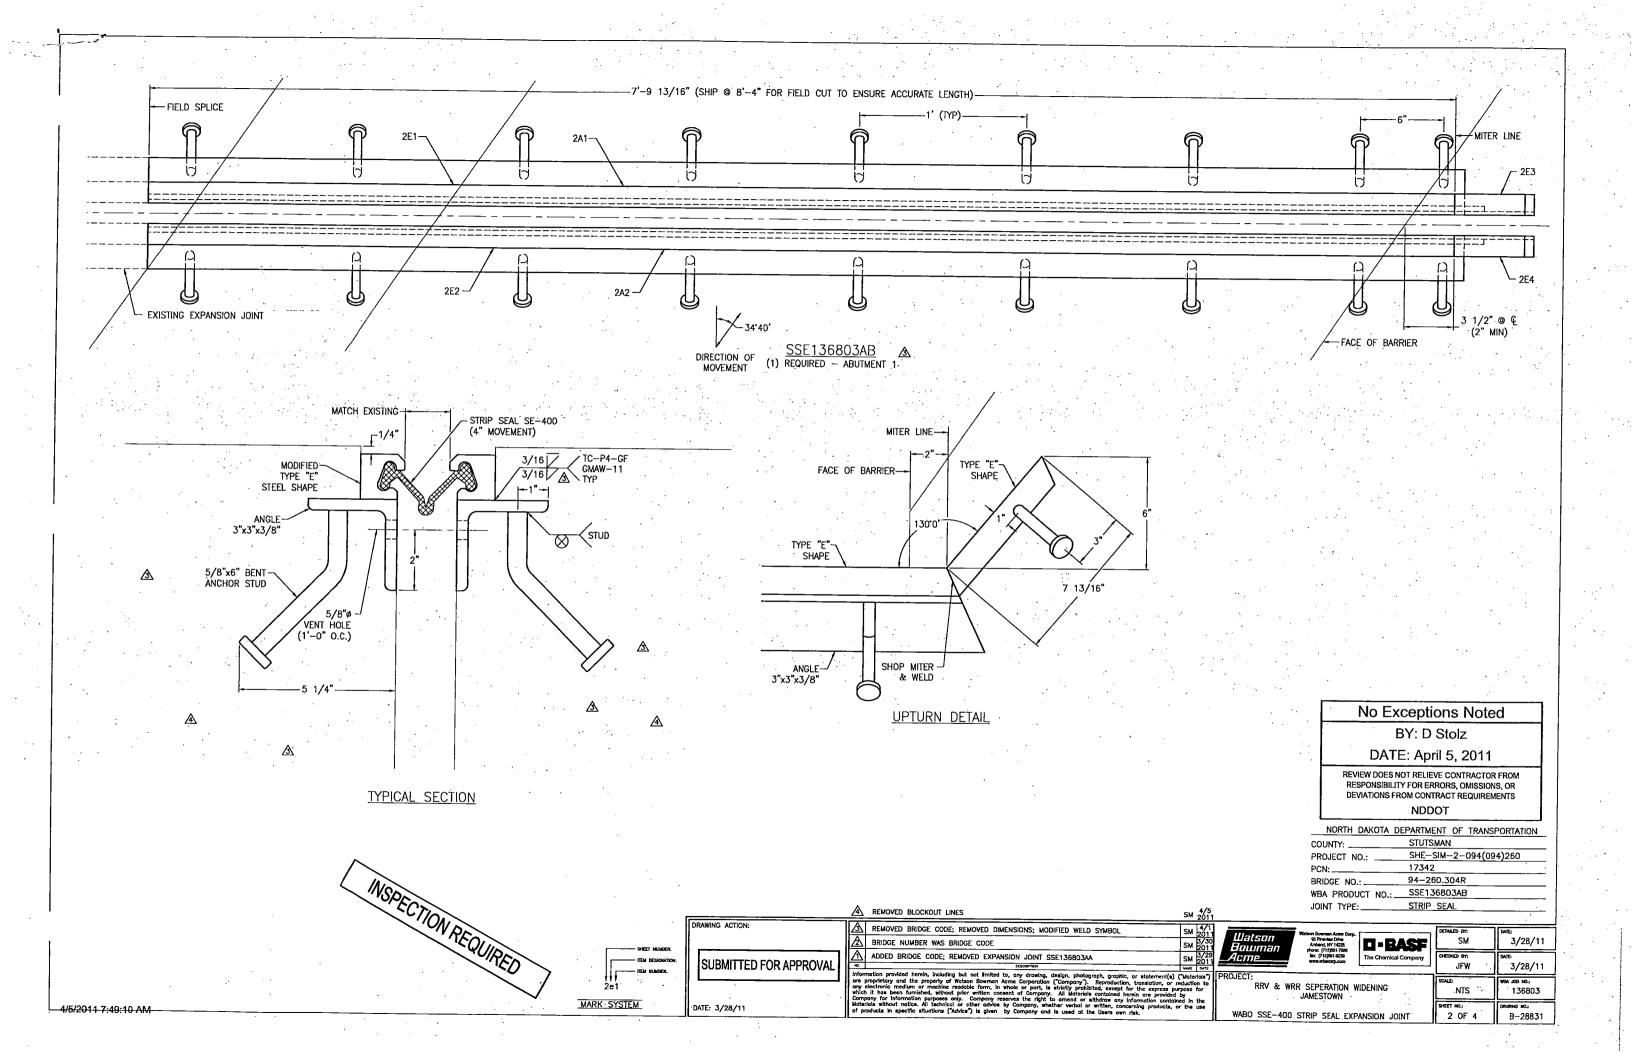

RIATIC

94-260, 304 L

10:46:34 AM jfeldmeyer F:\VC\DESIGNS\CPR\M-2-094(144)248\001TS\_001\_blie.dgn

3/23/2016

94-260.304 R

|                               | STATE |  |
|-------------------------------|-------|--|
| NDDOT Reserves All Objections | ND    |  |