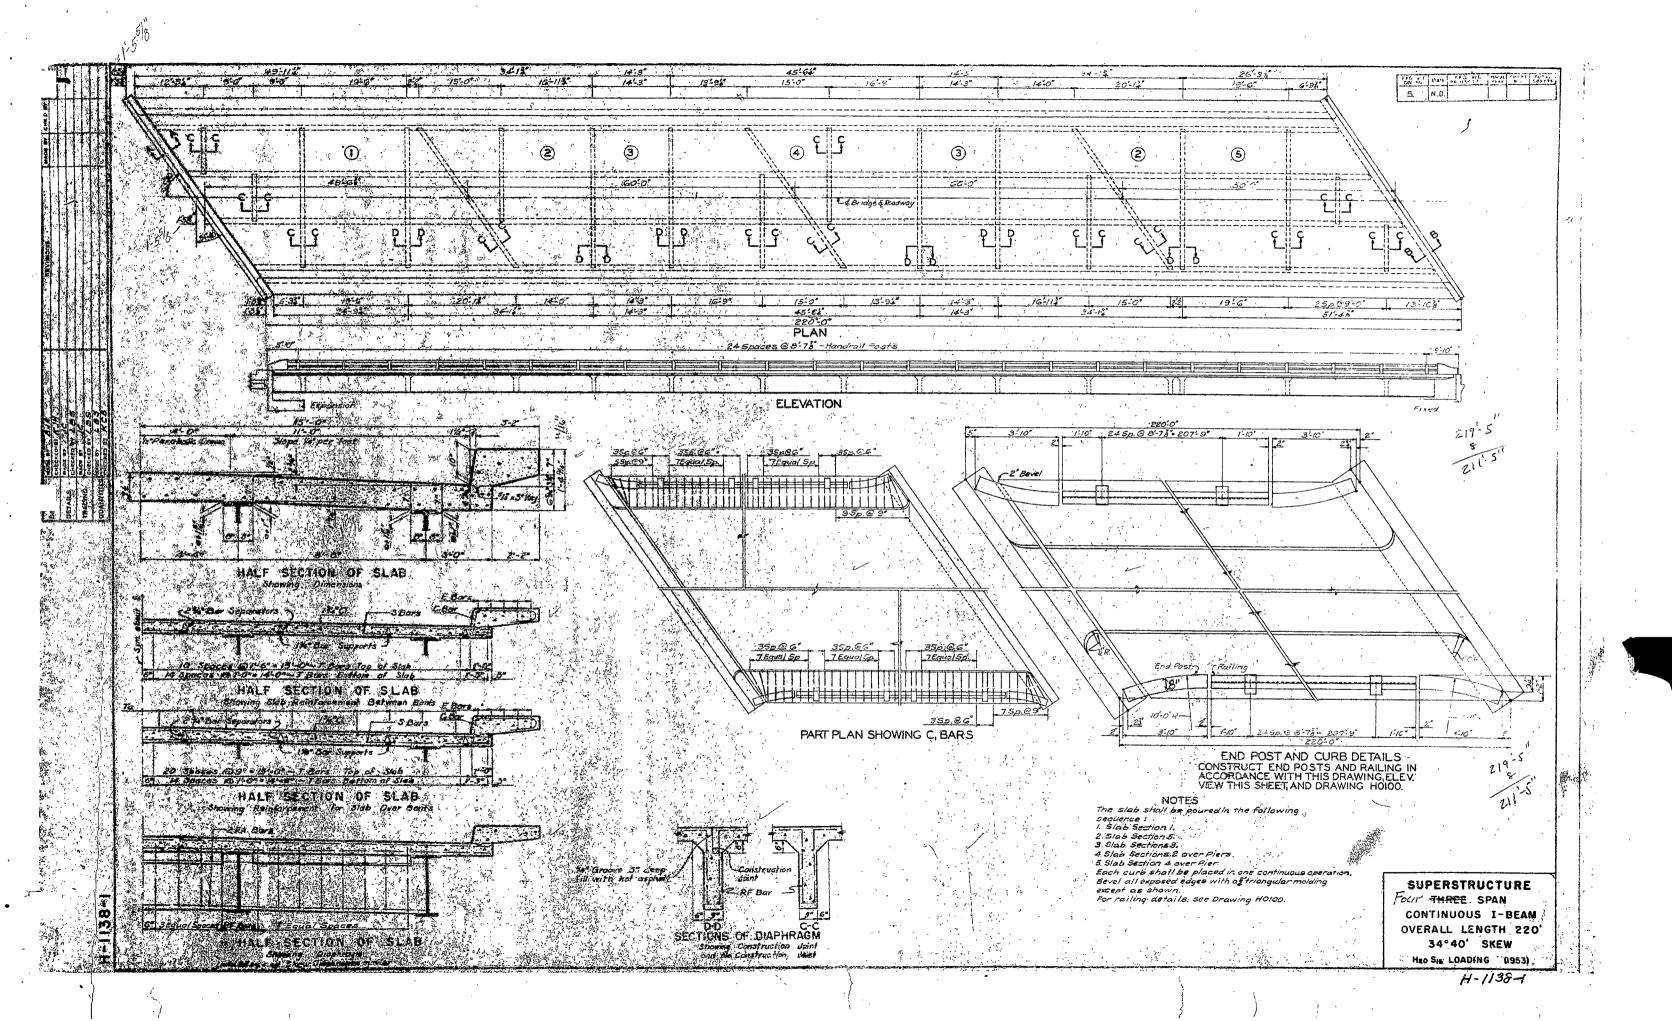

|              |









ţ



and the second second second second second second second second second second second second second second second

5.15

22 - 2 . 1 - K

15

H-1137







4. 2.1

1. 1.5 1:00 ·· · · · ·

| FLD ATD<br>DIV NO | STATE | FET. ALL<br>PROJECT NO | PISCAL<br>YEAR | SHEET<br>No. | RFEAL |
|-------------------|-------|------------------------|----------------|--------------|-------|
| · 5               | N.D.  |                        |                |              |       |