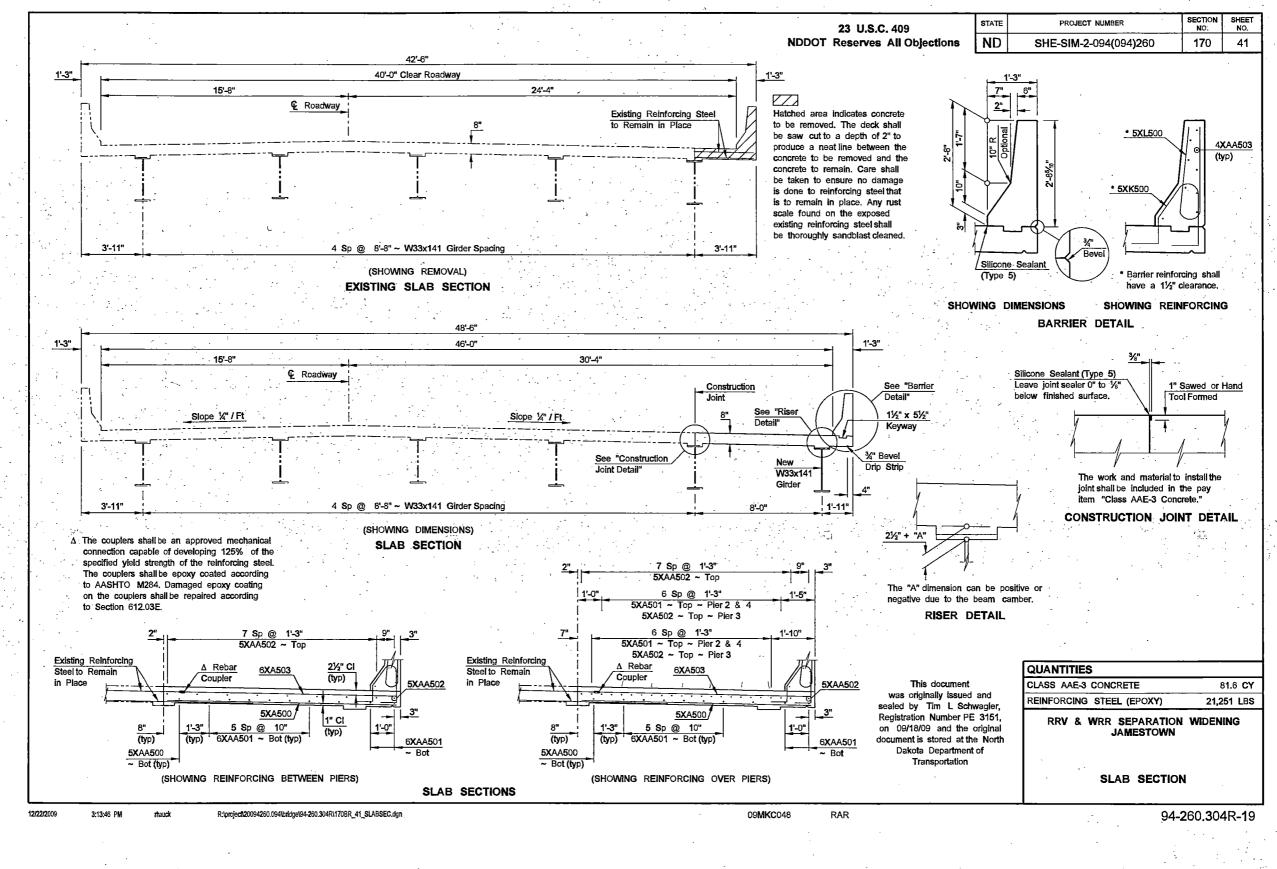

. . <sup>. .</sup>



· · ·



and a second second

/



R:\project20094260.094\bridge\94-260.304R\170BR\_34\_PIER-{REINFORCiNG}.dgn

1.50

09MKC054 RAR

· . -

| E | PROJECT NUMBER        | SECTION<br>NO. | SHEET<br>NO. |
|---|-----------------------|----------------|--------------|
| ו | SHE-SIM-2-094(094)260 | 170            | 34           |

| QUANTITIES          | (ONE PIER) |
|---------------------|------------|
| CLASS AE-3 CONCRETE | 14.9 CY    |
| REINFORCING STEEL   | 2,098 LBS  |
|                     |            |

RRV & WRR SEPARATION WIDENING



.



R:\project\20094260.094\bridge\94-260.304R\170BR\_36\_GIRDERELDGN

09MKC059



. .



12/22/2009 3:13:25 PM rhauck R:tproject/20094260.094/bridge/94-260.304R(170BR\_38\_SLABLO-{18.2).dgn

09MKC049 RAR

94-260.304R-16





•

-



| CA-<br>DN SU |        |              |             |                     |       |                  |       | LE            | TTER  | PREFU    | K OF BA | r Mah    |          |          | s sn/                 | 1FE ~ 3E      | E BAR        | DETAILS                  |       |                   |       |           |       |                  |   |    |    |
|--------------|--------|--------------|-------------|---------------------|-------|------------------|-------|---------------|-------|----------|---------|----------|----------|----------|-----------------------|---------------|--------------|--------------------------|-------|-------------------|-------|-----------|-------|------------------|---|----|----|
|              | ZE     | MARK         | NO.<br>EACH | NOMINAL             |