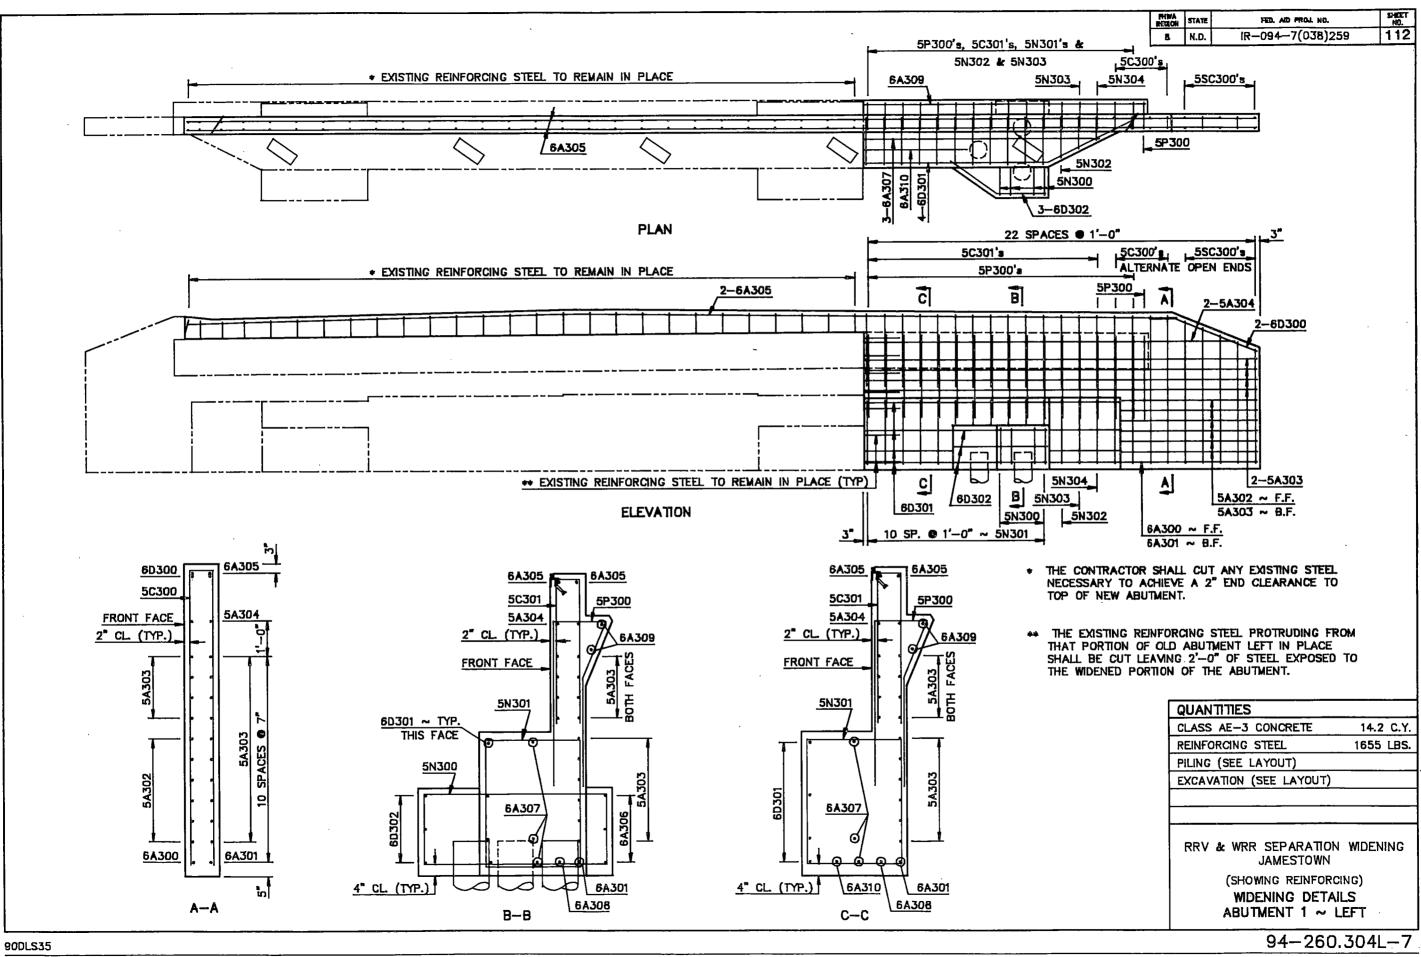

|           |
| <br>- |                                 |           |
|       |                                 |           |
| •     | 1                               |           |
|       | <i>\//////</i>                  |           |
|       | THE CROSS-HATCHED SEC           | NONS      |
| OUND  | INDICATE NEW BIN WALL S         | ECTIONS   |
| UUND  | TO BE ADDED TO THE EXI<br>WALL. | STING BIN |
|       |                                 |           |
|       |                                 |           |
|       | RRV & WRR SEPARAT               |           |
|       | JAMESTON                        |           |
|       | • •                             |           |

HIWA REGION STATE 8 N.D.

## BIN WALL LAYOUT

94-260.304L-4

WIDENING



ION











90DLS39

-----

.

.

109





94-260.304L-10



U D







90DLS29

in



94-260.304R-14





900LS32



90DLS41

 $\gamma^{\psi}$ 

:

| Ι | PHINA | STATE | FED. AD FROM NO. | SHEET<br>NO. |
|---|-------|-------|------------------|--------------|
|   | 8     | N.D.  | IR-094-7(038)259 | 122          |

94-260.304L & R-17













END VIEW

900LS42

| PHINA<br>Region | STATE | FED. AD PROJ. NO. | SHEET<br>ND, |
|-----------------|-------|-------------------|--------------|
| 8               | N.D.  | IR-094-7(038)259  | 123          |

◆ 5A202's SHALL BE INSTALLED WITH A HIGH STRENGTH ADHESIVE SPECIFICALLY INTENDED FOR CONCRETE ANCHORAGE (HILTI HBP OR APPROVED EQUAL).

BUSH HAMMER FINISH: BEFORE ANY CONCRETE IS PLACED AGAINST EXISTING CONCRETE, THE SURFACE OF THE EXISTING CONC