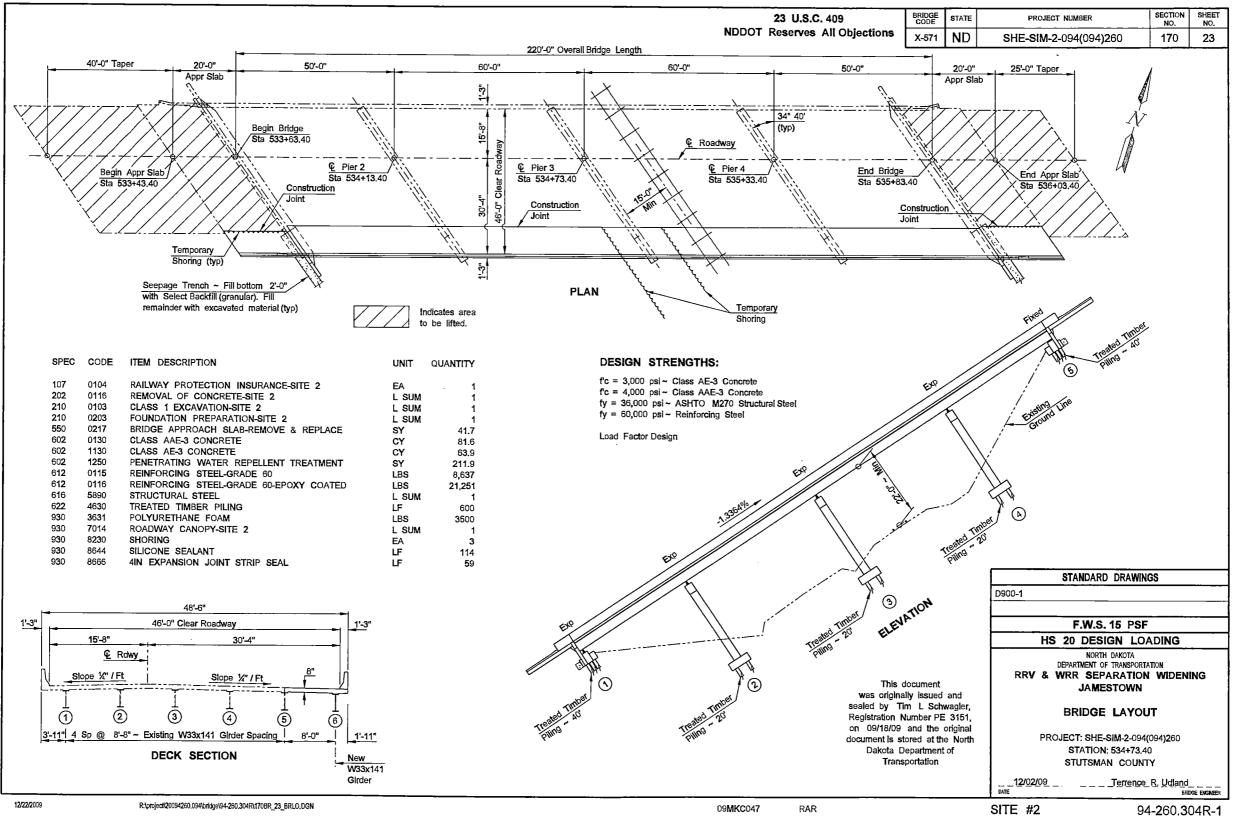

SHEET<br>NO. |
|-------------|-------|----------------|--------------|
| 094(094)260 | 17342 | 1              | 1            |

Standard Specifications adopted by the North Dakota Department of Transportation October 2008; Standard Drawings currently in effect; and other Contract Provisions submitted herein.

| DESCRIPTION     | NET MILES | GROSS MILES |
|-----------------|-----------|-------------|
| 260             | .333 Mi.  | .417 Mi.    |
| Interchange     |           |             |
| igning & Bridge |           |             |

.084 Miles Deducted for Bridges

. .

## Sec 5 T139N R63W

í

---,

This document was originally issued and sealed by Roger Weigel Registration Number PE-2930 , on 1/6/11 and the original document is stored at the North Dakota Department of Transportation



1 ...

|     |                                                                                                                                                                                                                                                                                                                                                                                                                                                                |     | 23 U.S.C. 409                                                                                                                                                                                                                                                                                                           | STATE