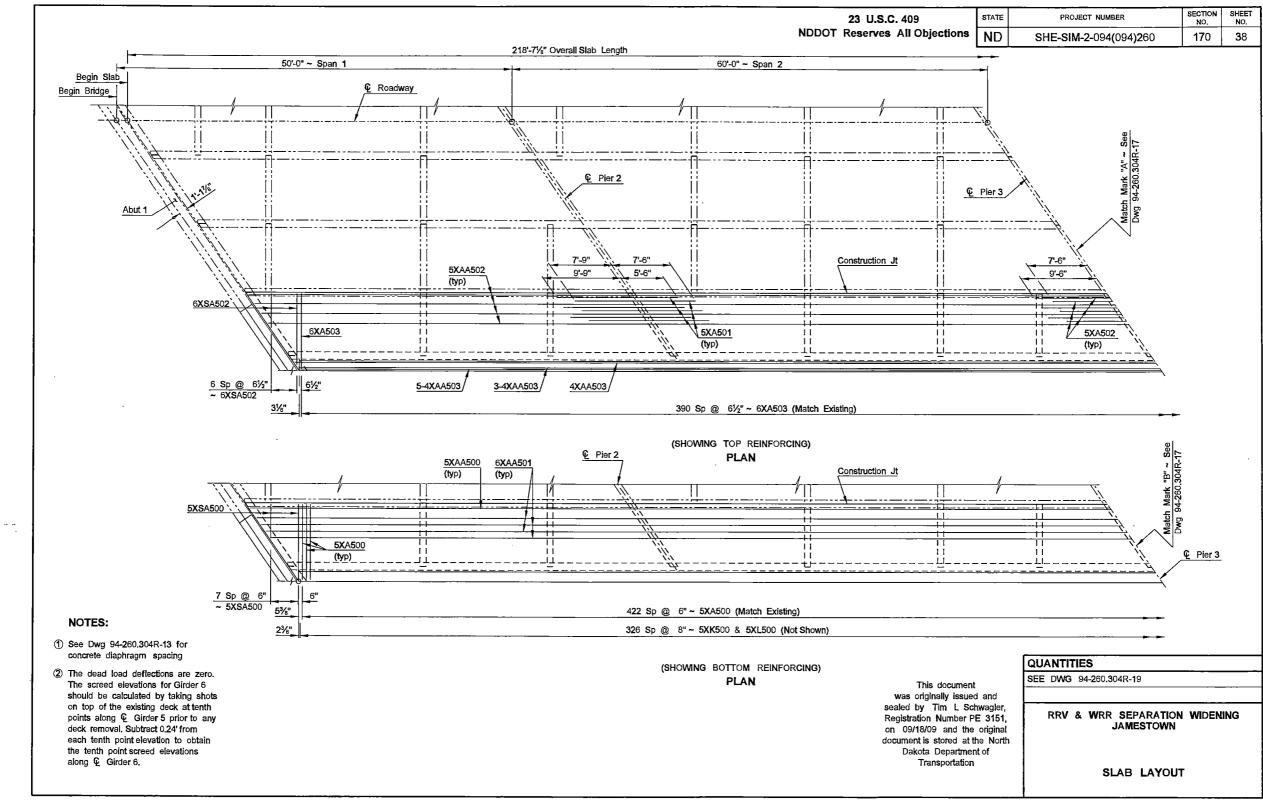

l document is stored at the North Dakota Department of Transportation.





· • \*

and a second s



 $e^{i\phi}$ 

u N N

. . .



. .



. . . . <sup>. .</sup>



· · ·



and a second second

/



R:\project20094260.094\bridge\94-260.304R\170BR\_34\_PIER-{REINFORCiNG}.dgn

1.50

09MKC054 RAR

· . -

| E | PROJECT NUMBER        | SECTION<br>NO. | SHEET<br>NO. |
|---|-----------------------|----------------|--------------|
| ו | SHE-SIM-2-094(094)260 | 170            | 34           |

| QUANTITIES          | (ONE PIER) |
|---------------------|------------|
| CLASS AE-3 CONCRETE | 14.9 CY    |
| REINFORCING STEEL   | 2,098 LBS  |
|                     |            |

RRV & WRR SEPARATION WIDENING



.



R:\project\20094260.094\bridge\94-260.304R\170BR\_36\_GIRDERELDGN

09MKC059



. .



12/22/2009 3:13:25 PM rhauck R:tproject/20094260.094/bridge/94-260.304R(170BR\_38\_SLABLO-{18.2).dgn

09MKC049 RAR

94-260.304R-16





•

-



| CA-<br>DN SU |        |              |             |                     |       |                  |       | LE            | TTER  | PREFU    | K OF BA | r Mah    |          |          | s sn/                 | 1FE ~ 3E      | E BAR        | DETAILS                  |       |                   |       |           |       |                  |   |    |    |
|--------------|--------|--------------|-------------|---------------------|-------|------------------|-------|---------------|-------|----------|---------|----------|----------|----------|-----------------------|---------------|--------------|--------------------------|-------|--------------