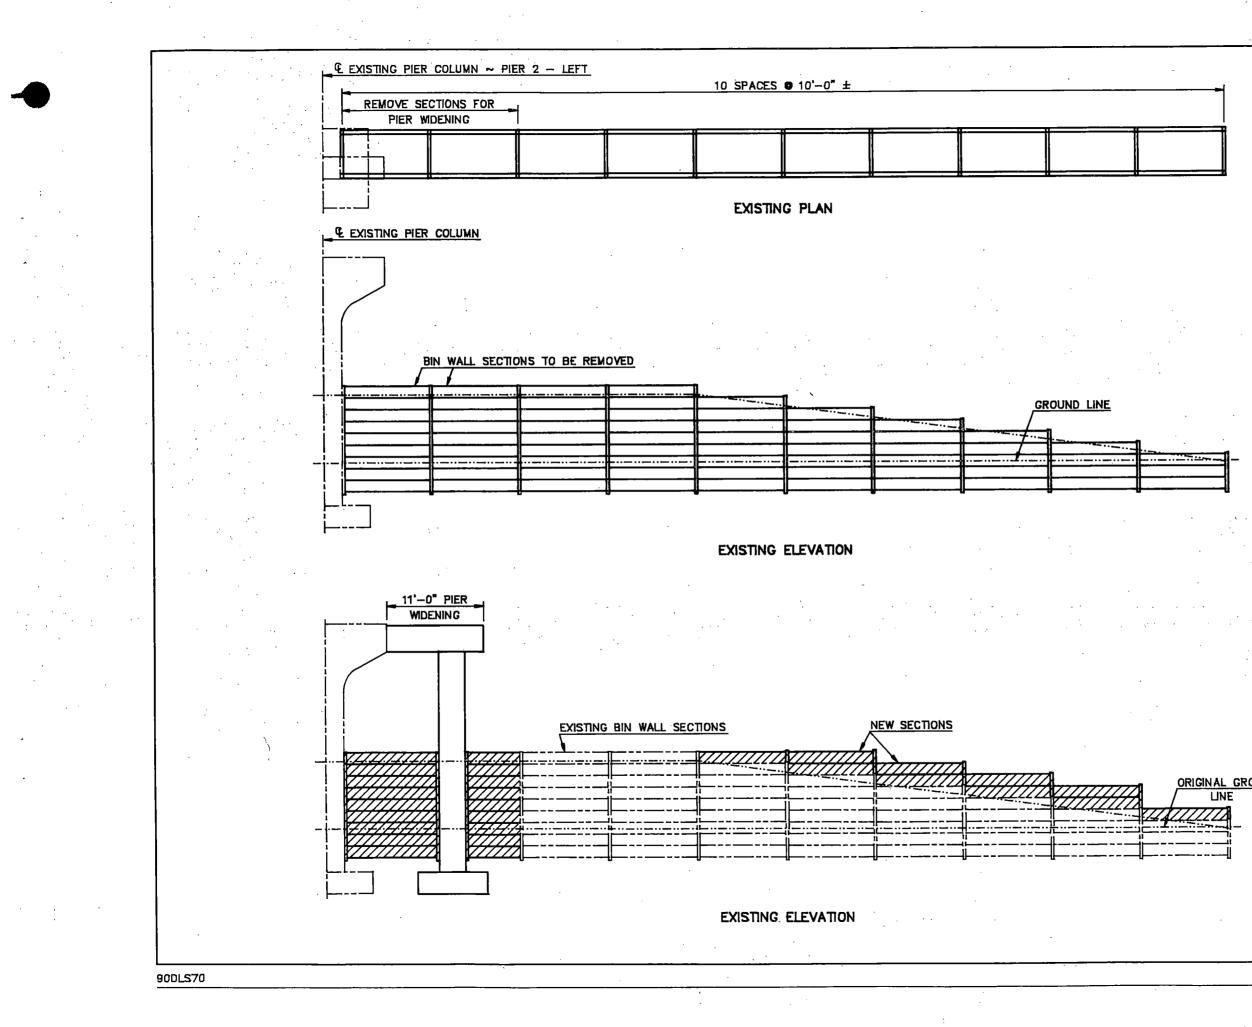

on top of the barrier to serve as elevation check points. The cost for this item shall be included in the unit price bid for Class AAE-3 concrete.

SHOP DRAWINGS: The contractor shall submit the following shop drawings to the Construction office for approval;

1. Structural Steel

DESIGN STRENGTH: F'C

| F'C | 3,000  | PSI | C1.  | AE-  | -3  | Cond |
|-----|--------|-----|------|------|-----|------|
| F'C | 4,000  |     |      |      |     |      |
| FY  | 60,000 | PSI | GR.  | 60   | Re  | info |
| FY  | 36,000 | PSI | Stri | icti | ira | 1 St |

crete ncrete orced Steel teel M270 Grade 36



90DLS57

101

| RECHON | STATE | FED. AID FROL NO. | SHEET<br>See |
|--------|-------|-------------------|--------------|
| 8      | N.D.  | IR-094-7(038)259  | 107          |

94-260.304L & R-2





103 SHEET NO.

109

FED. AD PROJ. NO.

IR-094-7(038)259

| · .   |                                 |           |
|-------|---------------------------------|-----------|
| . '   |                                 |           |
|       | -                               |           |
|       |                                 |           |
|       |                                 |           |
| :     | · ·                             |           |
|       | :<br>                           |           |
| •     |                                 | ۰.        |
|       |                                 |           |
| <br>- |                                 |           |
|       |                                 |           |
| •     | 1                               |           |
|       | <i>