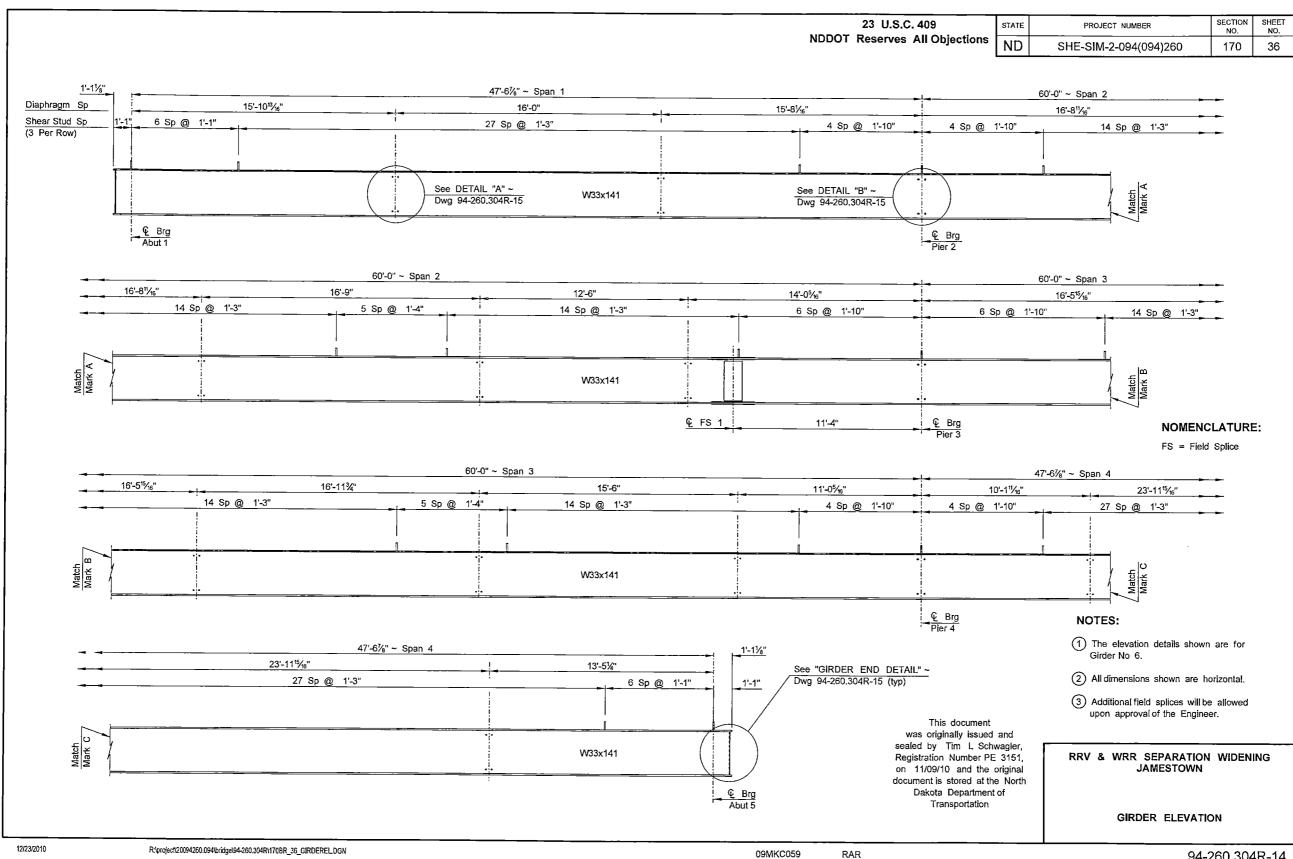

d sealed by Tim L. Schwagler, Registration Number PE-3151, on 09/18/09 and the original document is stored at the North Dakota Department of Transportation.





· • \*

and a second s



 $e^{i\phi}$ 

u N N

. . .



. .



. . . . <sup>. .</sup>



· · ·



and a second second

/



R:\project20094260.094\bridge\94-260.304R\170BR\_34\_PIER-{REINFORCiNG}.dgn

1.50

09MKC054 RAR

· . -

| E | PROJECT NUMBER        | SECTION<br>NO. | SHEET<br>NO. |
|---|-----------------------|----------------|--------------|
| ו | SHE-SIM-2-094(094)260 | 170            | 34           |

| QUANTITIES          | (ONE PIER) |
|---------------------|------------|
| CLASS AE-3 CONCRETE | 14.9 CY    |
| REINFORCING STEEL   | 2,098 LBS  |
|                     |            |

RRV & WRR SEPARATION WIDENING



.



R:\project\20094260.094\bridge\94-260.304R\170BR\_36\_GIRDERELDGN

09MKC059



. .



12/22/2009 3:13:25 PM rhauck R:tproject/20094260.094/bridge/94-260.304R(170BR\_38\_SLABLO-{18.2).dgn

09MKC049 RAR

94-260.304R-16





•

-



| CA-<br>DN SU |        |              |             |                     |       |                  |       | LE            | TTER  | PREFU    | K OF BA | r Mah    |          |          | s sn/                 | 1FE ~ 3E      | E BAR        | DETAILS                  |       |                   |       |           |       |                  |   |    |    |
|--------------|--------|--------------|-------------|---------------------|-------|------------------|-------|---------------|-------|----------|---------|----------|----------|----------|------------------