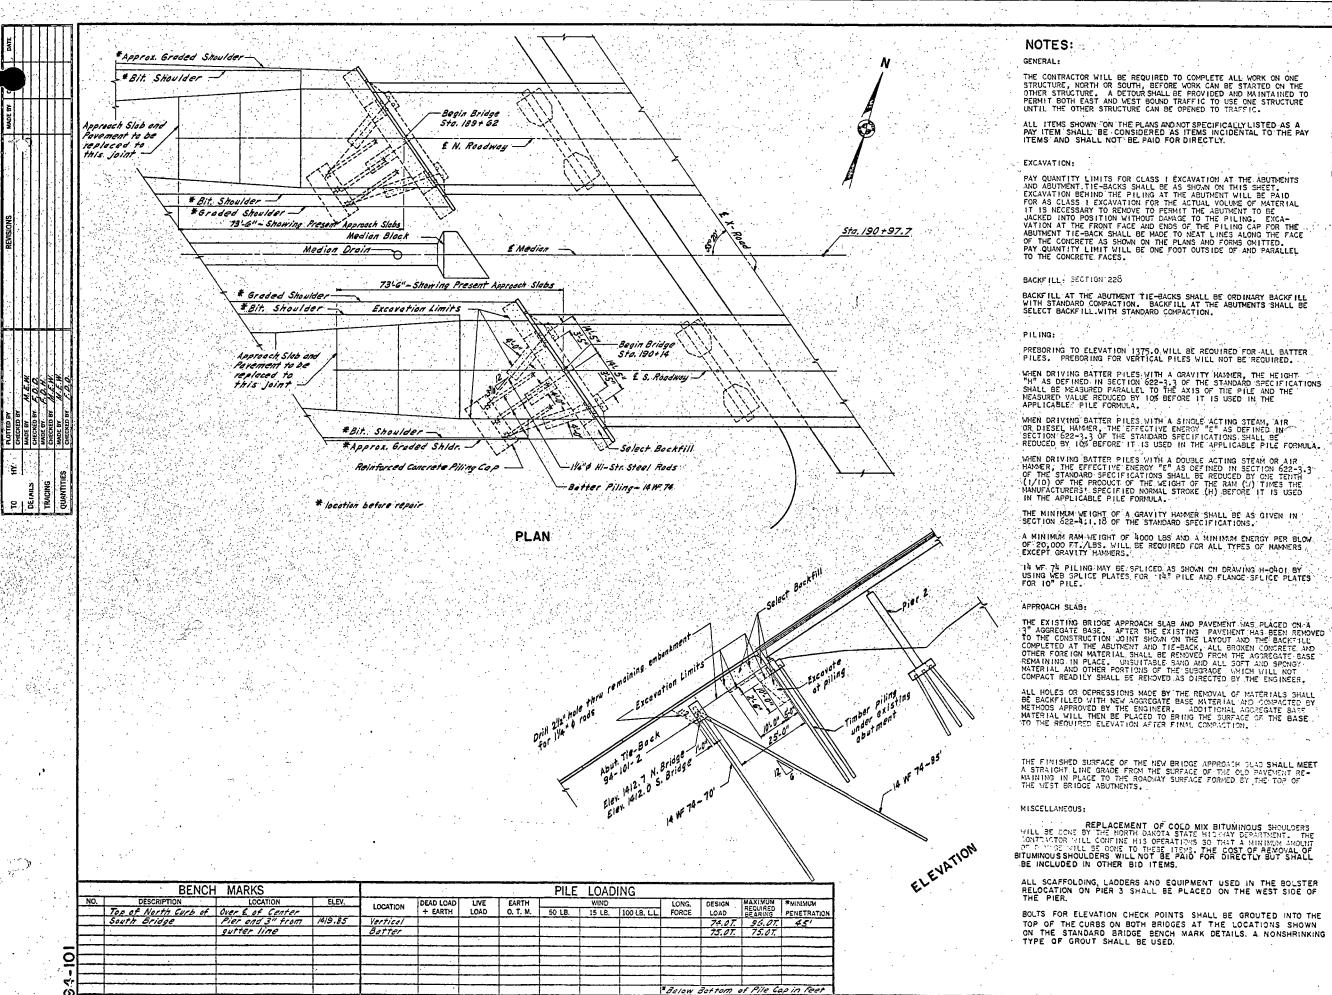

| QUAN | TI | TI | E | S |
|------|----|----|---|---|

APPROACH SLAB

BNRR SEPARATION-MINOR ROAD JUST EAST OF JCT US-52